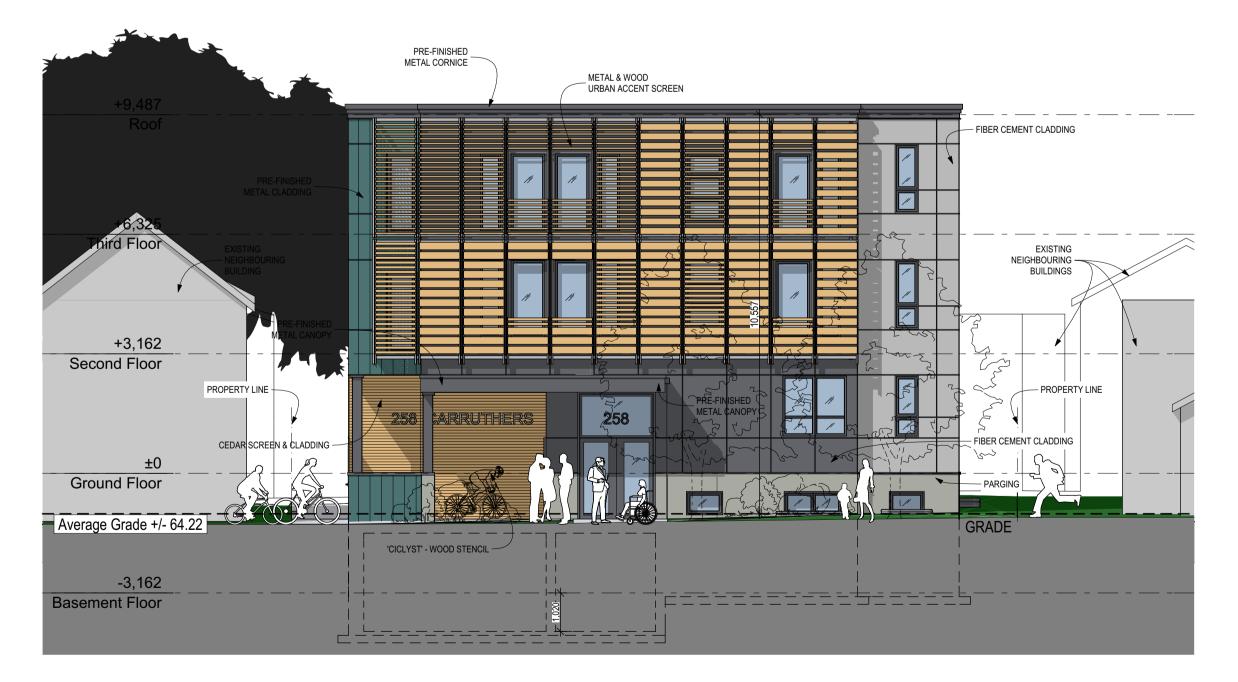

## South Elevation

SCALE: 1:100

STAMP:

CLIENT:

| ELEVATIONS         |               |
|--------------------|---------------|
| DESIGNED BY:       | APPROVED BY:  |
| DRAWN BY:          |               |
| DATE:              | SCALE:        |
| MARCH 2017         | AS SHOWN      |
| RMA PROJECT NUMBER | SHEET NUMBER: |
| 15200              | A-04          |
|                    |               |

## 258 CARRUTHERS

OTTAWA, ONTARIO

PROJECT:

DRAWING:

258 CARRUTHERS AVENUE

NORTH:

1

DRAWINGS COPYRIGHT ROBERTSON MARTIN ARCHITECTS. DO NOT COPY. DO NOT SCALE DRAWINGS. ALL DIMENSIONS TO BE CHECKED AND VERIFIED