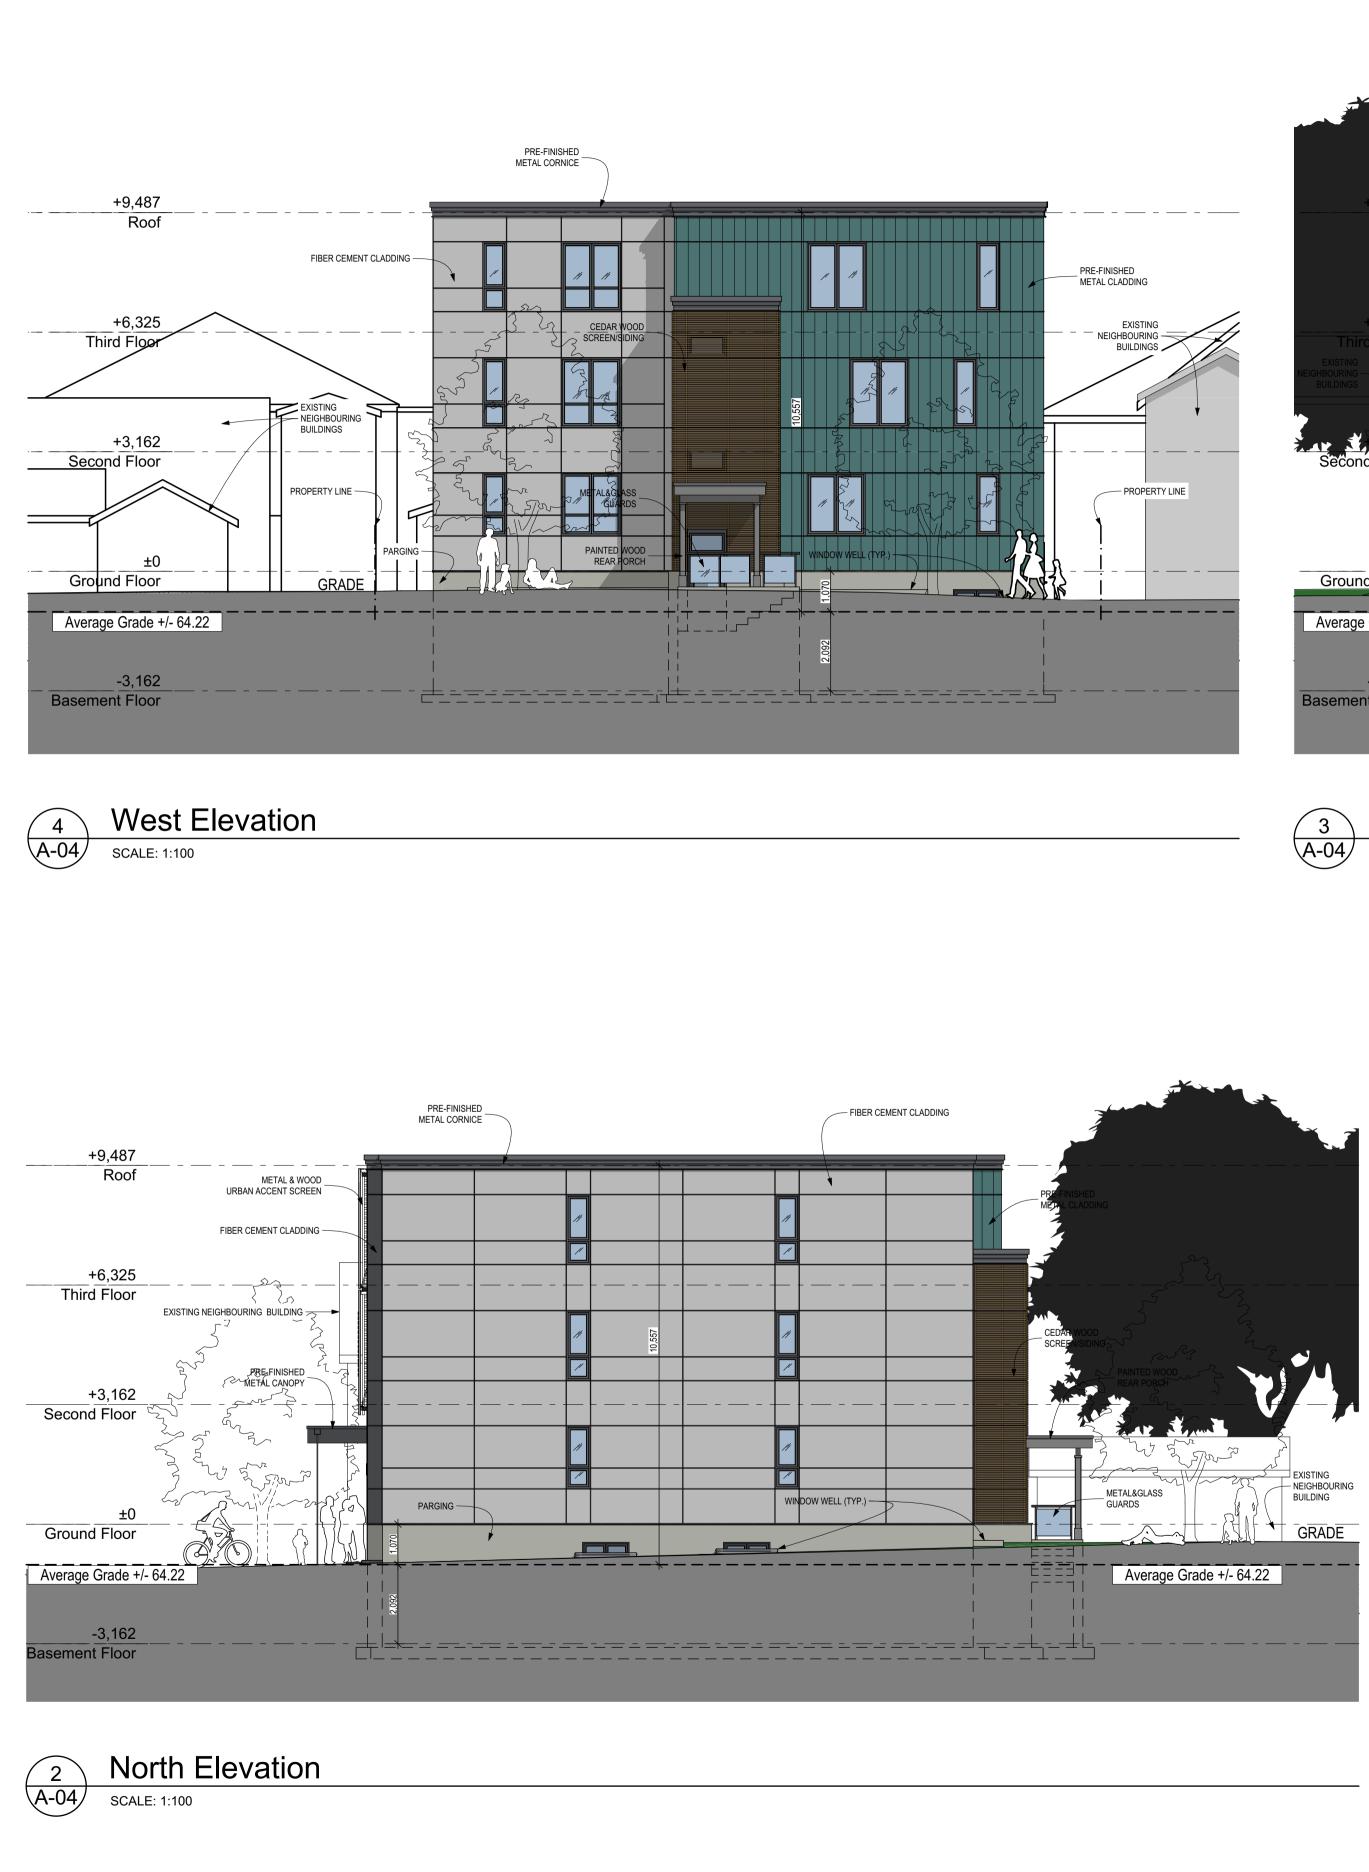

## South Elevation

SCALE: 1:100

STAMP:

CLIENT:

| ELEVATIONS         |               |
|--------------------|---------------|
| DESIGNED BY:       | APPROVED BY:  |
| DRAWN BY:          |               |
| DATE:              | SCALE:        |
| MARCH 2017         | AS SHOWN      |
| RMA PROJECT NUMBER | SHEET NUMBER: |
| 15200              | A-04          |
|                    |               |

## 258 CARRUTHERS

OTTAWA, ONTARIO

PROJECT:

DRAWING:

258 CARRUTHERS AVENUE

NORTH:

1

DRAWINGS COPYRIGHT ROBERTSON MARTIN ARCHITECTS. DO NOT COPY. DO NOT SCALE DRAWINGS. ALL DIMENSIONS TO BE CHECKED AND VERIFIED