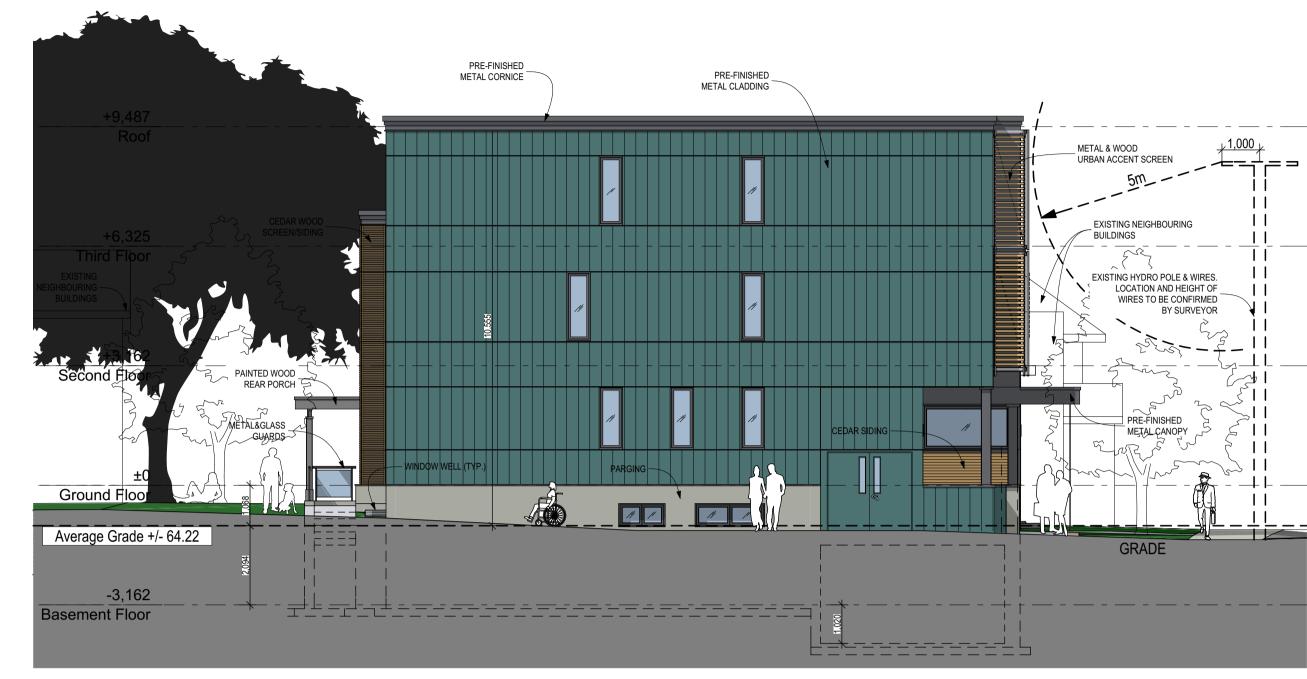

## South Elevation

SCALE: 1:100

STAMP:

CLIENT:

| ELEVATIONS         |               |
|--------------------|---------------|
| DESIGNED BY:       | APPROVED BY:  |
| DRAWN BY:          |               |
| DATE:              | SCALE:        |
| MARCH 2017         | AS SHOWN      |
| RMA PROJECT NUMBER | SHEET NUMBER: |
| 15200              | A-04          |
|                    |               |

## 258 CARRUTHERS

OTTAWA, ONTARIO

PROJECT:

DRAWING:

258 CARRUTHERS AVENUE

NORTH:

1

DRAWINGS COPYRIGHT ROBERTSON MARTIN ARCHITECTS. DO NOT COPY. DO NOT SCALE DRAWINGS. ALL DIMENSIONS TO BE CHECKED AND VERIFIED