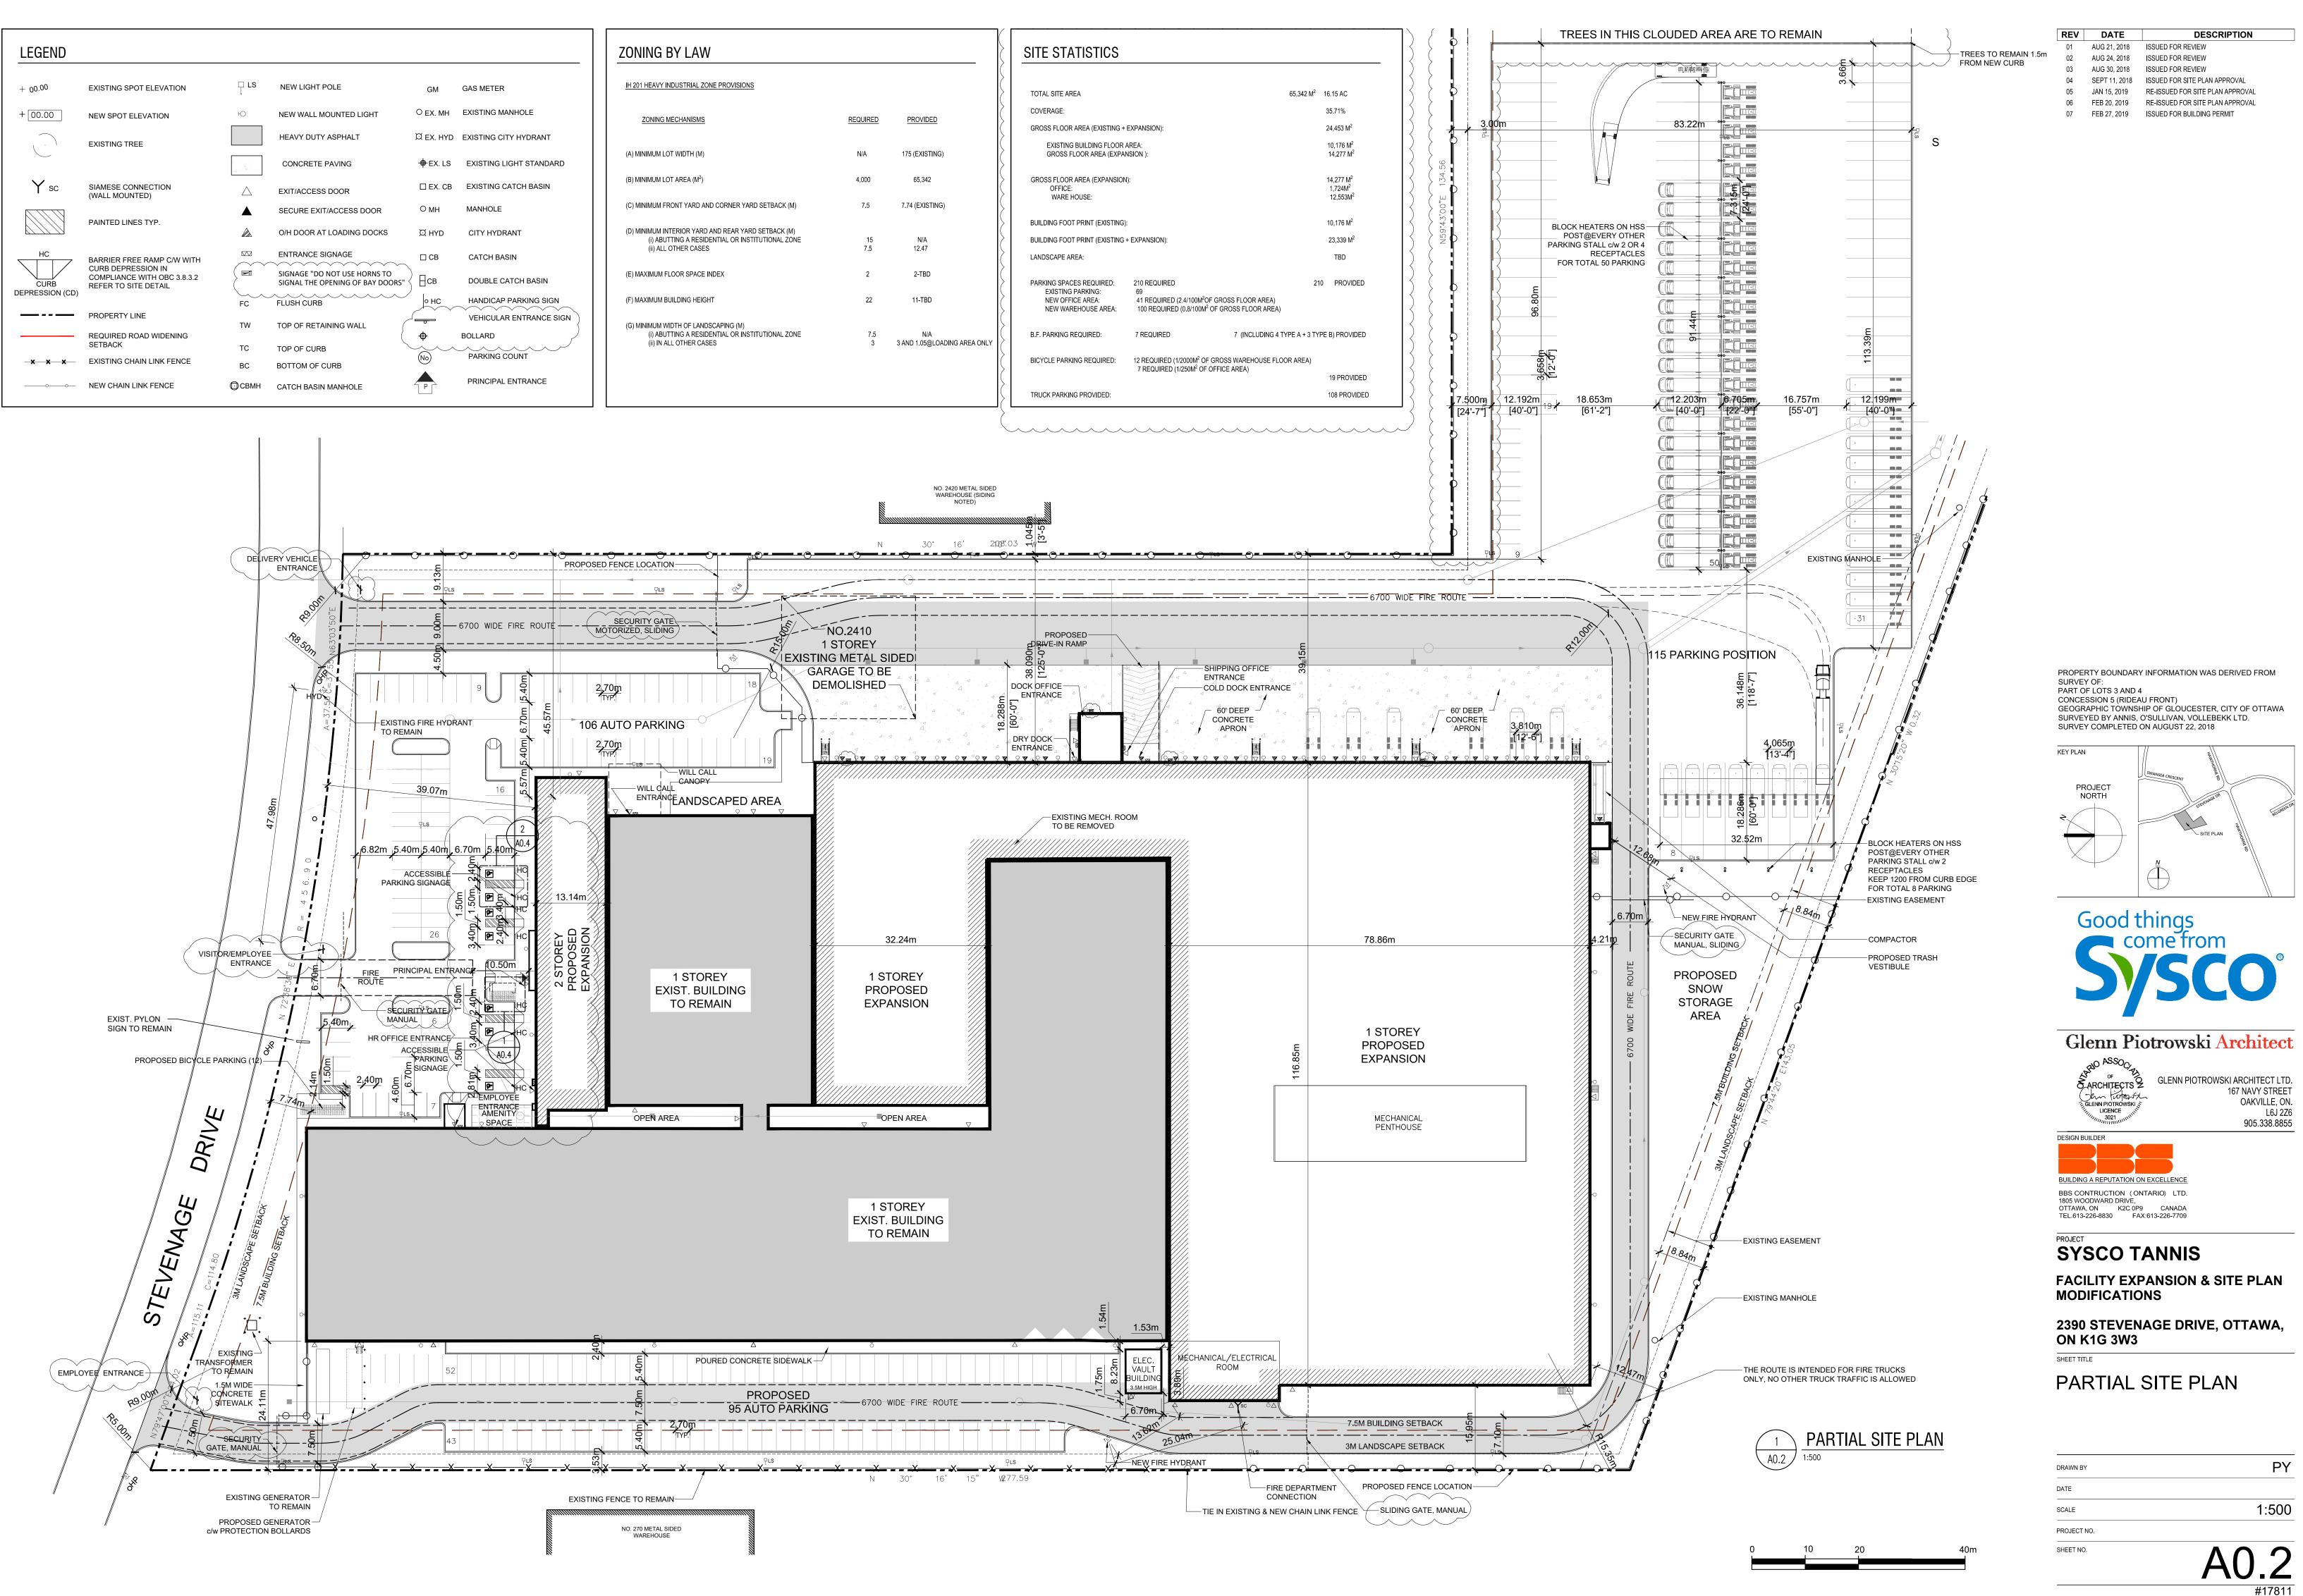

#### PROPERTY BOUNDARY INFORMATION WAS DERIVED FROM SURVEY OF: PART OF LOTS 3 AND 4

CONCESSION 5 (RIDEAU FRONT) GEOGRAPHIC TOWNSHIP OF GLOUCESTER, CITY OF OTTAWA SURVEYED BY ANNIS, O'SULLIVAN, VOLLEBEKK LTD. SURVEY COMPLETED ON AUGUST 22, 2018

### PROJECT SYSCO TANNIS

FACILITY EXPANSION & SITE PLAN MODIFICATIONS

2390 STEVENAGE DRIVE, OTTAWA, ON K1G 3W3 SHEET TITLE

PARTIAL SITE PLAN

ΡY DRAWN BY 1:500 Ę PROJECT NO. A0.3 SHEET NO. #17811

4 GATE DETAIL - MANUAL SLIDING GATE A0.4 1:20