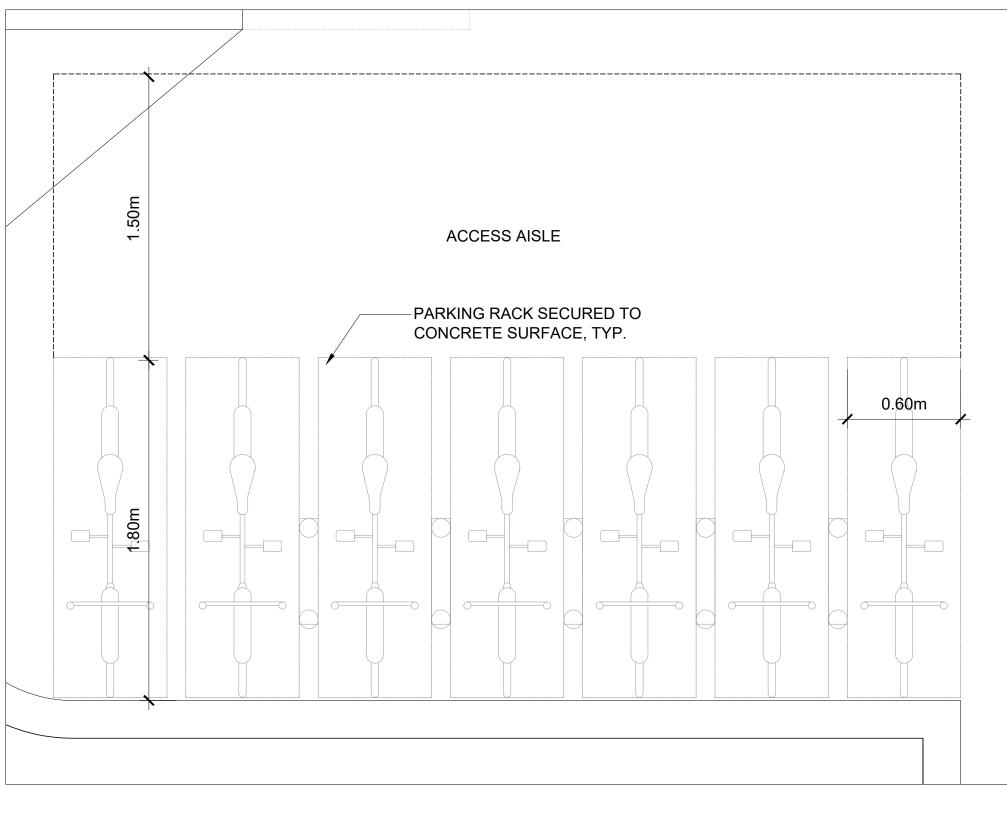

## **SYSCO TANNIS**

**FACILITY EXPANSION & SITE PLAN** MODIFICATIONS

2390 STEVENAGE DRIVE, OTTAWA, ON K1G 3W3 SHEET TITLE

SITE DETAILS

DRAWN BY DATE SCALE PROJECT NO. SHEET NO.

VD

AS INDICATED