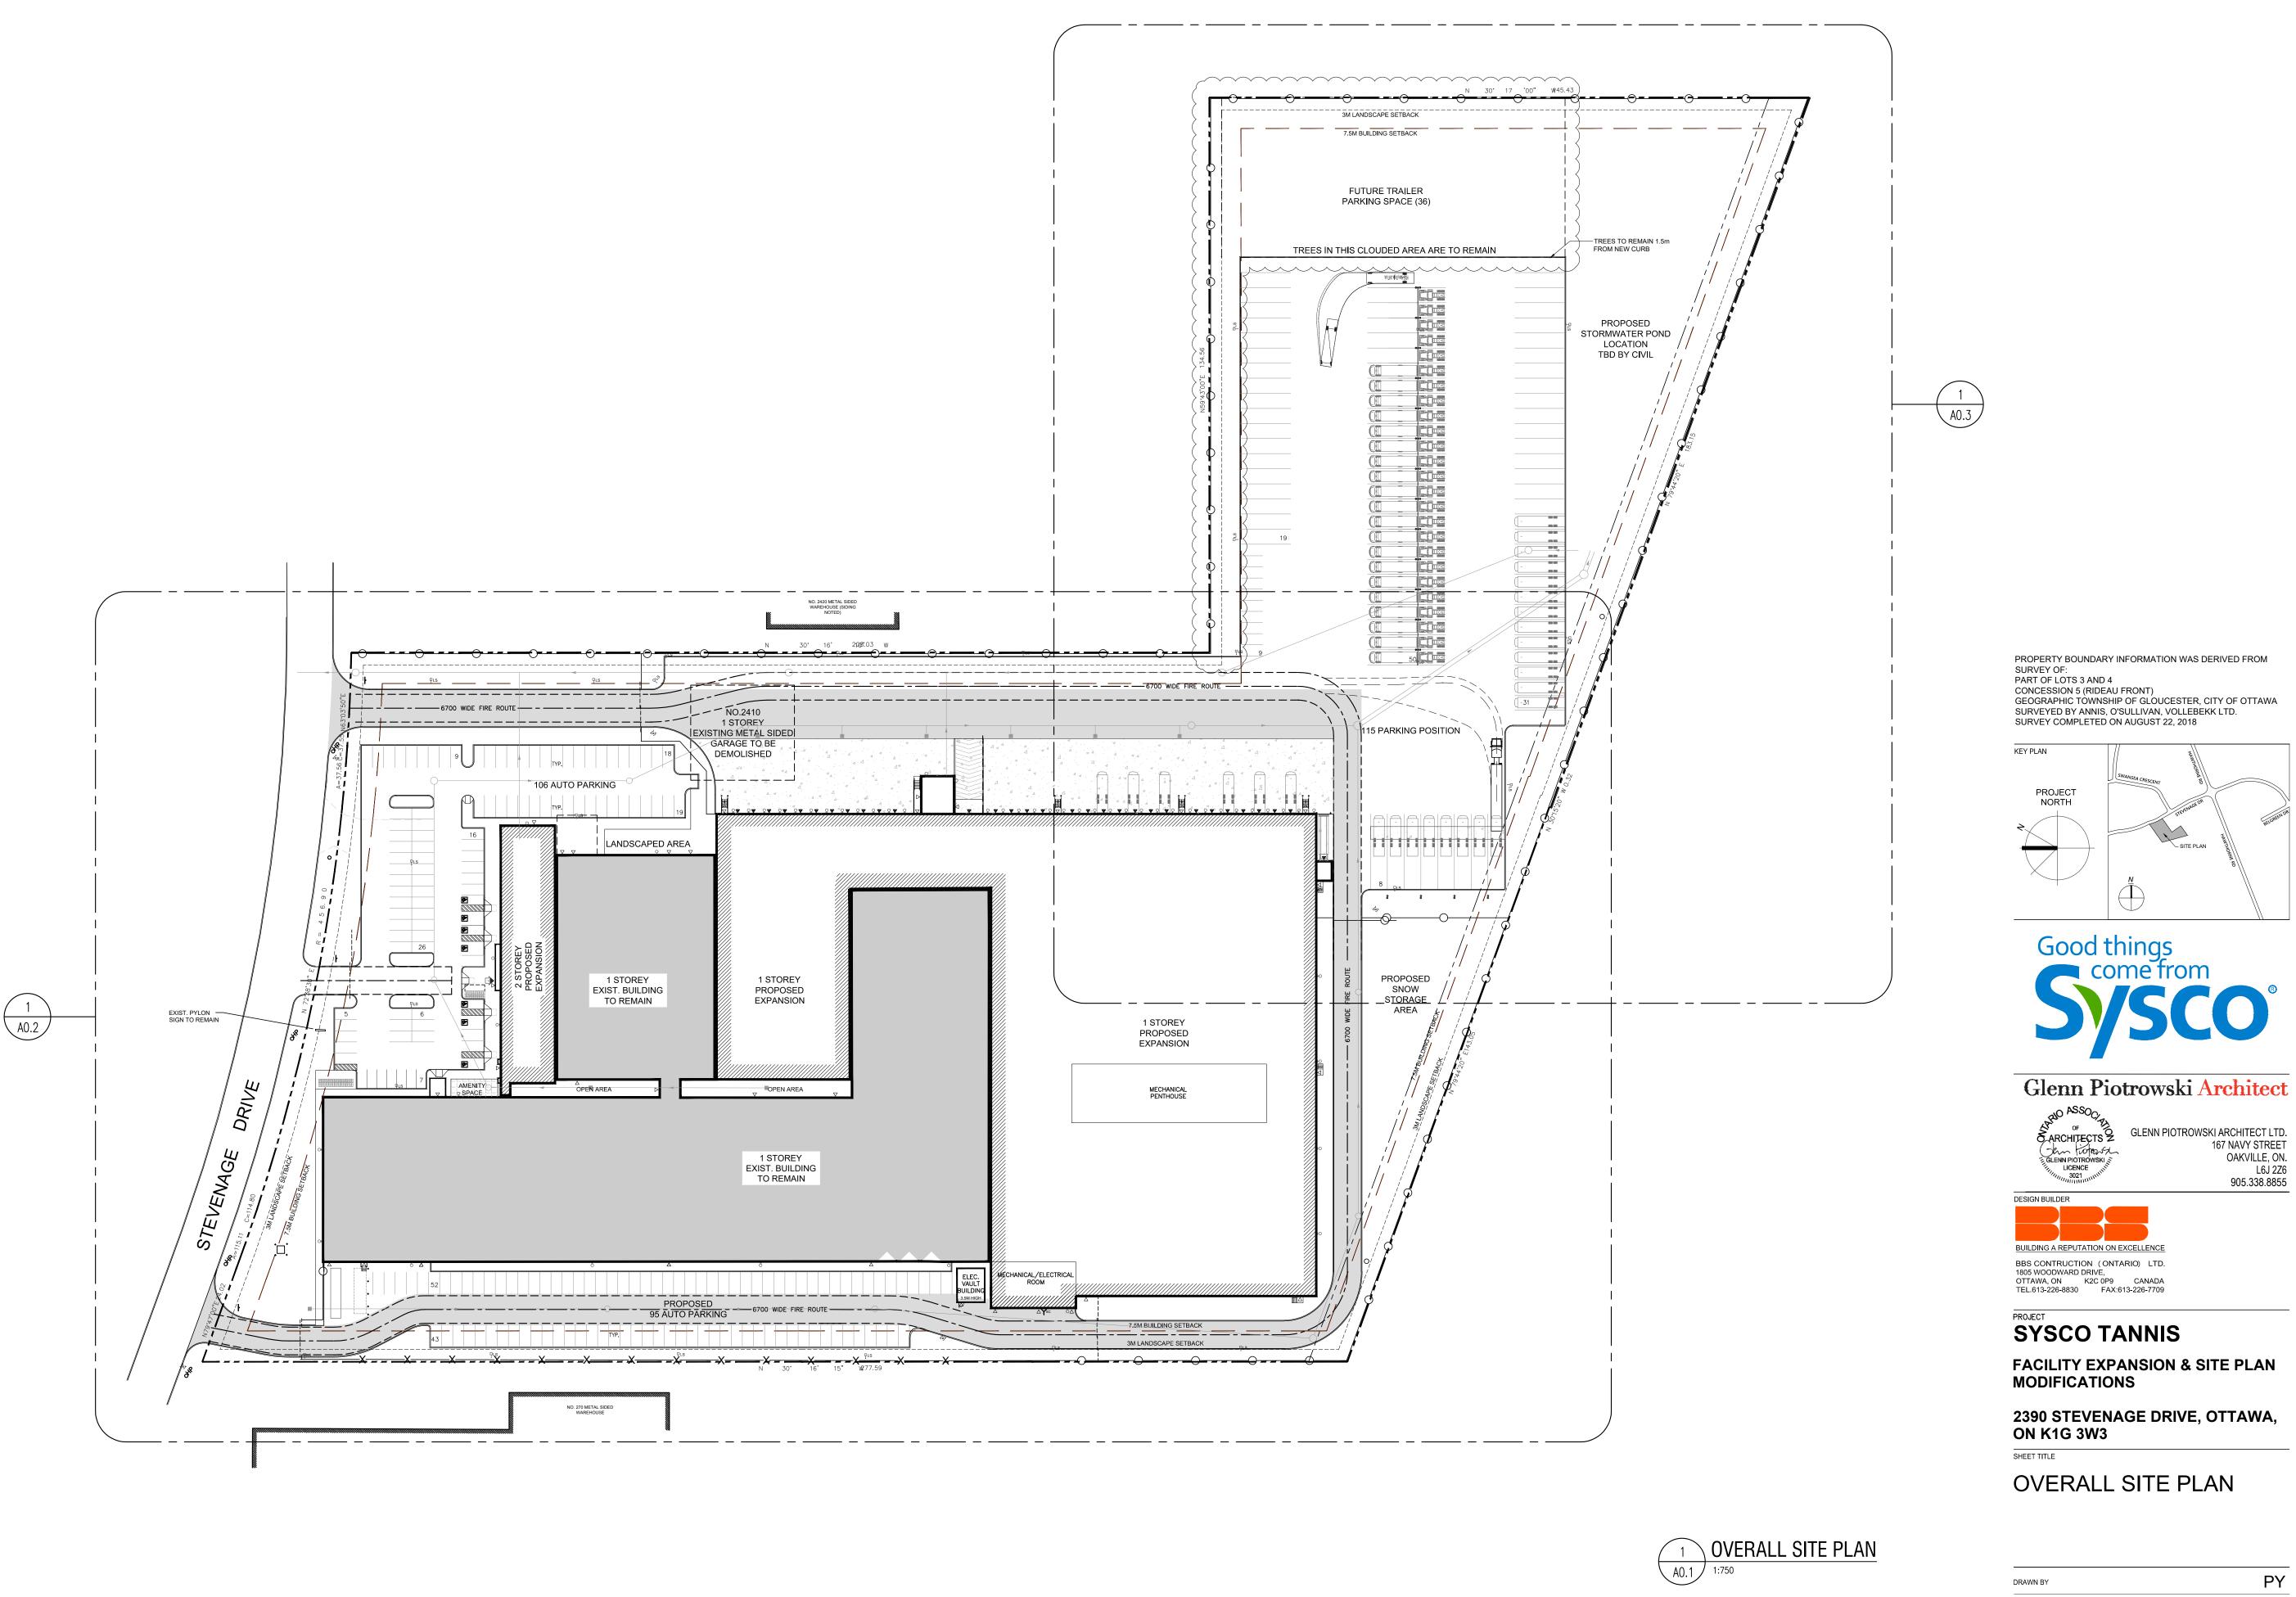

0 5 10 20 30m

DATE \_\_\_\_\_\_ SCALE

SHEET NO.

PROJECT NO.

| PY     |
|--------|
|        |
| 1:750  |
|        |
| A0.1   |
| #17811 |

| LEGEND          |                                                                           |                  |                                                                  |             |                         |
|-----------------|---------------------------------------------------------------------------|------------------|------------------------------------------------------------------|-------------|-------------------------|
| 00.00 +         | EXISTING SPOT ELEVATION                                                   | □ LS             | NEW LIGHT POLE                                                   | GM          | GAS METER               |
| + 00.00         | NEW SPOT ELEVATION                                                        | Ю                | NEW WALL MOUNTED LIGHT                                           | О EX. MH    | EXISTING MANHOLE        |
|                 | EXISTING TREE                                                             |                  | HEAVY DUTY ASPHALT                                               | X EX. HYD   | EXISTING CITY HYDRANT   |
|                 |                                                                           |                  | CONCRETE PAVING                                                  |             | EXISTING LIGHT STANDARD |
| Y sc            | SIAMESE CONNECTION<br>(WALL MOUNTED)                                      | $\bigtriangleup$ | EXIT/ACCESS DOOR                                                 | 🗆 EX. CB    | EXISTING CATCH BASIN    |
|                 |                                                                           |                  | SECURE EXIT/ACCESS DOOR                                          | ОМН         | MANHOLE                 |
|                 | PAINTED LINES TYP.                                                        |                  | O/H DOOR AT LOADING DOCKS                                        | Ф нүр       | CITY HYDRANT            |
| HC              | BARRIER FREE RAMP C/W WITH                                                |                  | ENTRANCE SIGNAGE                                                 | □СВ         | CATCH BASIN             |
| CURB            | CURB DEPRESSION IN<br>COMPLIANCE WITH OBC 3.8.3.2<br>REFER TO SITE DETAIL | M                | SIGNAGE "DO NOT USE HORNS TO<br>SIGNAL THE OPENING OF BAY DOORS" | Всв         | DOUBLE CATCH BASIN      |
| DEPRESSION (CD) |                                                                           | FC               | FLUSH CURB                                                       | о нс        | HANDICAP PARKING SIGN   |
|                 | PROPERTY LINE                                                             | TW               | TOP OF RETAINING WALL                                            | <del></del> | VEHICULAR ENTRANCE SIGN |
|                 | REQUIRED ROAD WIDENING<br>SETBACK                                         | TO               |                                                                  | ¢           | BOLLARD                 |
| _ <b>xx</b>     | EXISTING CHAIN LINK FENCE                                                 | TC               |                                                                  | No          | PARKING COUNT           |
| oo              | NEW CHAIN LINK FENCE                                                      | вс<br>⊡свмн      | BOTTOM OF CURB                                                   | P           | PRINCIPAL ENTRANCE      |
|                 |                                                                           |                  |                                                                  |             |                         |

| REV | DATE          | DESCRIPTION                      |
|-----|---------------|----------------------------------|
| 01  | AUG 30, 2018  | ISSUED FOR REVIEW                |
| 02  | SEPT 11, 2018 | ISSUED FOR SITE PLAN APPROVAL    |
| 03  | JAN 15, 2019  | RE-ISSUED FOR SITE PLAN APPROVAL |
| 04  | FEB 20, 2019  | RE-ISSUED FOR SITE PLAN APPROVAL |
| 05  | FEB 27, 2019  | ISSUED FOR BUILDING PERMIT       |
|     |               |                                  |

#### PROPERTY BOUNDARY INFORMATION WAS DERIVED FROM SURVEY OF: PART OF LOTS 3 AND 4

CONCESSION 5 (RIDEAU FRONT) GEOGRAPHIC TOWNSHIP OF GLOUCESTER, CITY OF OTTAWA SURVEYED BY ANNIS, O'SULLIVAN, VOLLEBEKK LTD. SURVEY COMPLETED ON AUGUST 22, 2018