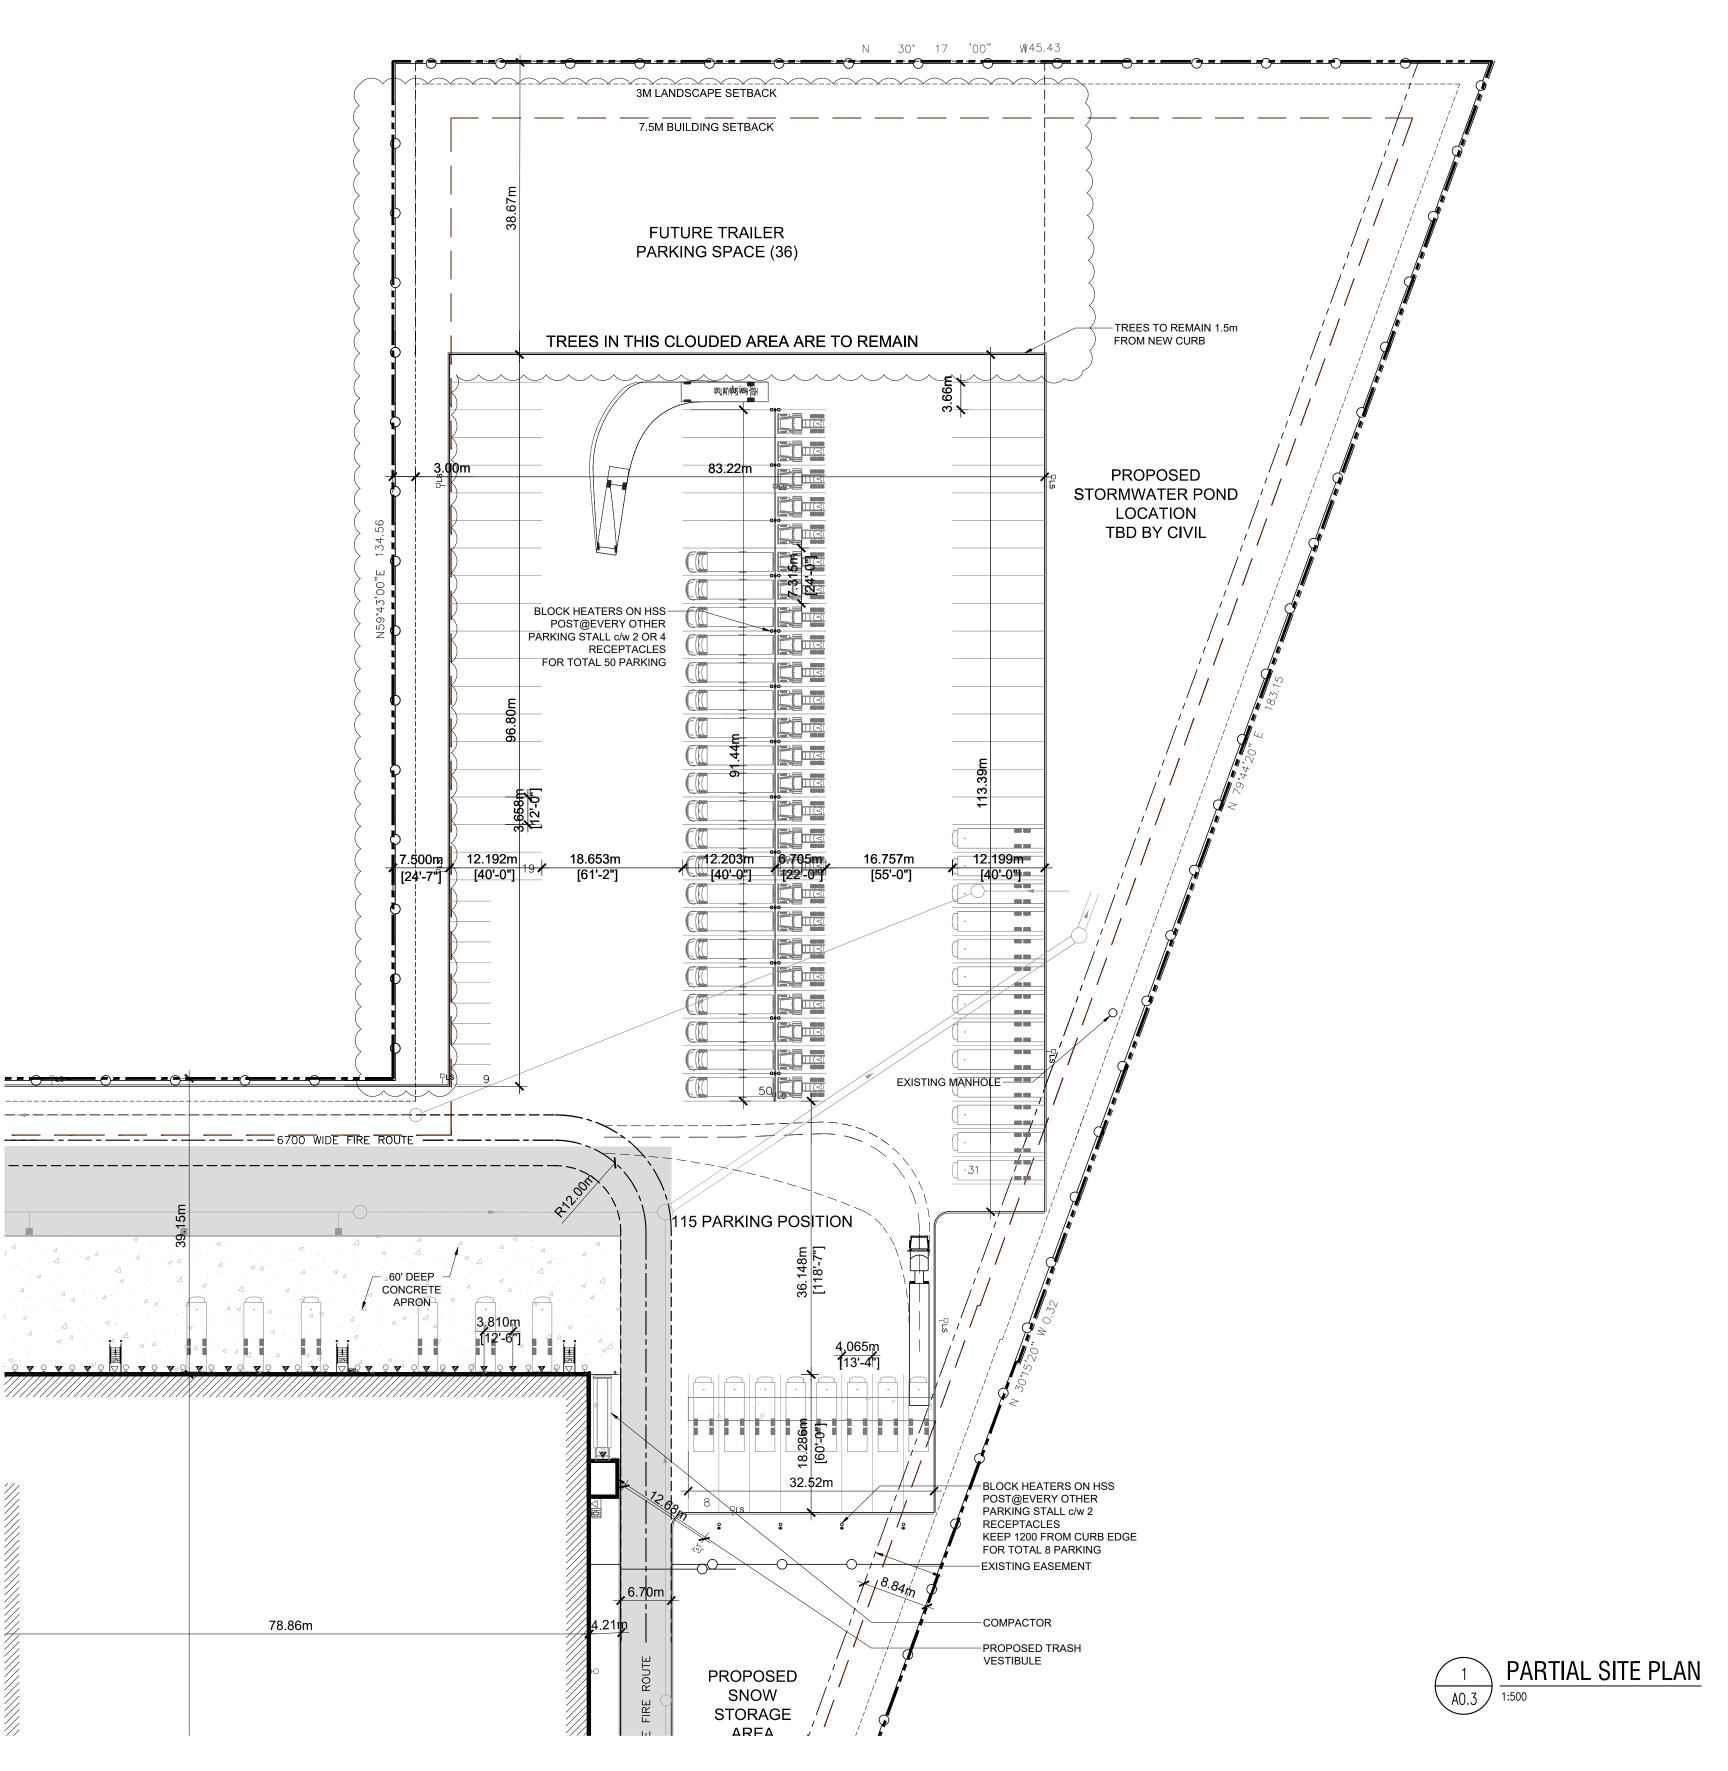

0 5 10 20 30m

DATE \_\_\_\_\_\_ SCALE

SHEET NO.

PROJECT NO.

| PY     |
|--------|
|        |
| 1:750  |
|        |
| A0.1   |
| #17811 |

| LEGEND          |                                                                           |                  |                                                                  |             |                         |
|-----------------|---------------------------------------------------------------------------|------------------|------------------------------------------------------------------|-------------|-------------------------|
| 00.00 +         | EXISTING SPOT ELEVATION                                                   | □ LS             | NEW LIGHT POLE                                                   | GM          | GAS METER               |
| + 00.00         | NEW SPOT ELEVATION                                                        | Ю                | NEW WALL MOUNTED LIGHT                                           | О EX. MH    | EXISTING MANHOLE        |
|                 | EXISTING TREE                                                             |                  | HEAVY DUTY ASPHALT                                               | X EX. HYD   | EXISTING CITY HYDRANT   |
|                 |                                                                           |                  | CONCRETE PAVING                                                  |             | EXISTING LIGHT STANDARD |
| Y sc            | SIAMESE CONNECTION<br>(WALL MOUNTED)                                      | $\bigtriangleup$ | EXIT/ACCESS DOOR                                                 | 🗆 EX. CB    | EXISTING CATCH BASIN    |
|                 |                                                                           |                  | SECURE EXIT/ACCESS DOOR                                          | ОМН         | MANHOLE                 |
|                 | PAINTED LINES TYP.                                                        |                  | O/H DOOR AT LOADING DOCKS                                        | Ф нүр       | CITY HYDRANT            |
| HC              | BARRIER FREE RAMP C/W WITH                                                |                  | ENTRANCE SIGNAGE                                                 | □СВ         | CATCH BASIN             |
| CURB            | CURB DEPRESSION IN<br>COMPLIANCE WITH OBC 3.8.3.2<br>REFER TO SITE DETAIL | M                | SIGNAGE "DO NOT USE HORNS TO<br>SIGNAL THE OPENING OF BAY DOORS" | Всв         | DOUBLE CATCH BASIN      |
| DEPRESSION (CD) |                                                                           | FC               | FLUSH CURB                                                       | о нс        | HANDICAP PARKING SIGN   |
|                 | PROPERTY LINE                                                             | TW               | TOP OF RETAINING WALL                                            | <del></del> | VEHICULAR ENTRANCE SIGN |
|                 | REQUIRED ROAD WIDENING<br>SETBACK                                         | TO               |                                                                  | ¢           | BOLLARD                 |
| _ <b>xx</b>     | EXISTING CHAIN LINK FENCE                                                 | TC               |                                                                  | No          | PARKING COUNT           |
| oo              | NEW CHAIN LINK FENCE                                                      | вс<br>⊡свмн      | BOTTOM OF CURB                                                   | P           | PRINCIPAL ENTRANCE      |
|                 |                                                                           |                  |                                                                  |             |                         |

### PROJECT SYSCO TANNIS

FACILITY EXPANSION & SITE PLAN MODIFICATIONS

2390 STEVENAGE DRIVE, OTTAWA, ON K1G 3W3 SHEET TITLE

PARTIAL SITE PLAN

ΡY DRAWN BY 1:500 Ę PROJECT NO. A0.3 SHEET NO. #17811

4 GATE DETAIL - MANUAL SLIDING GATE A0.4 1:20