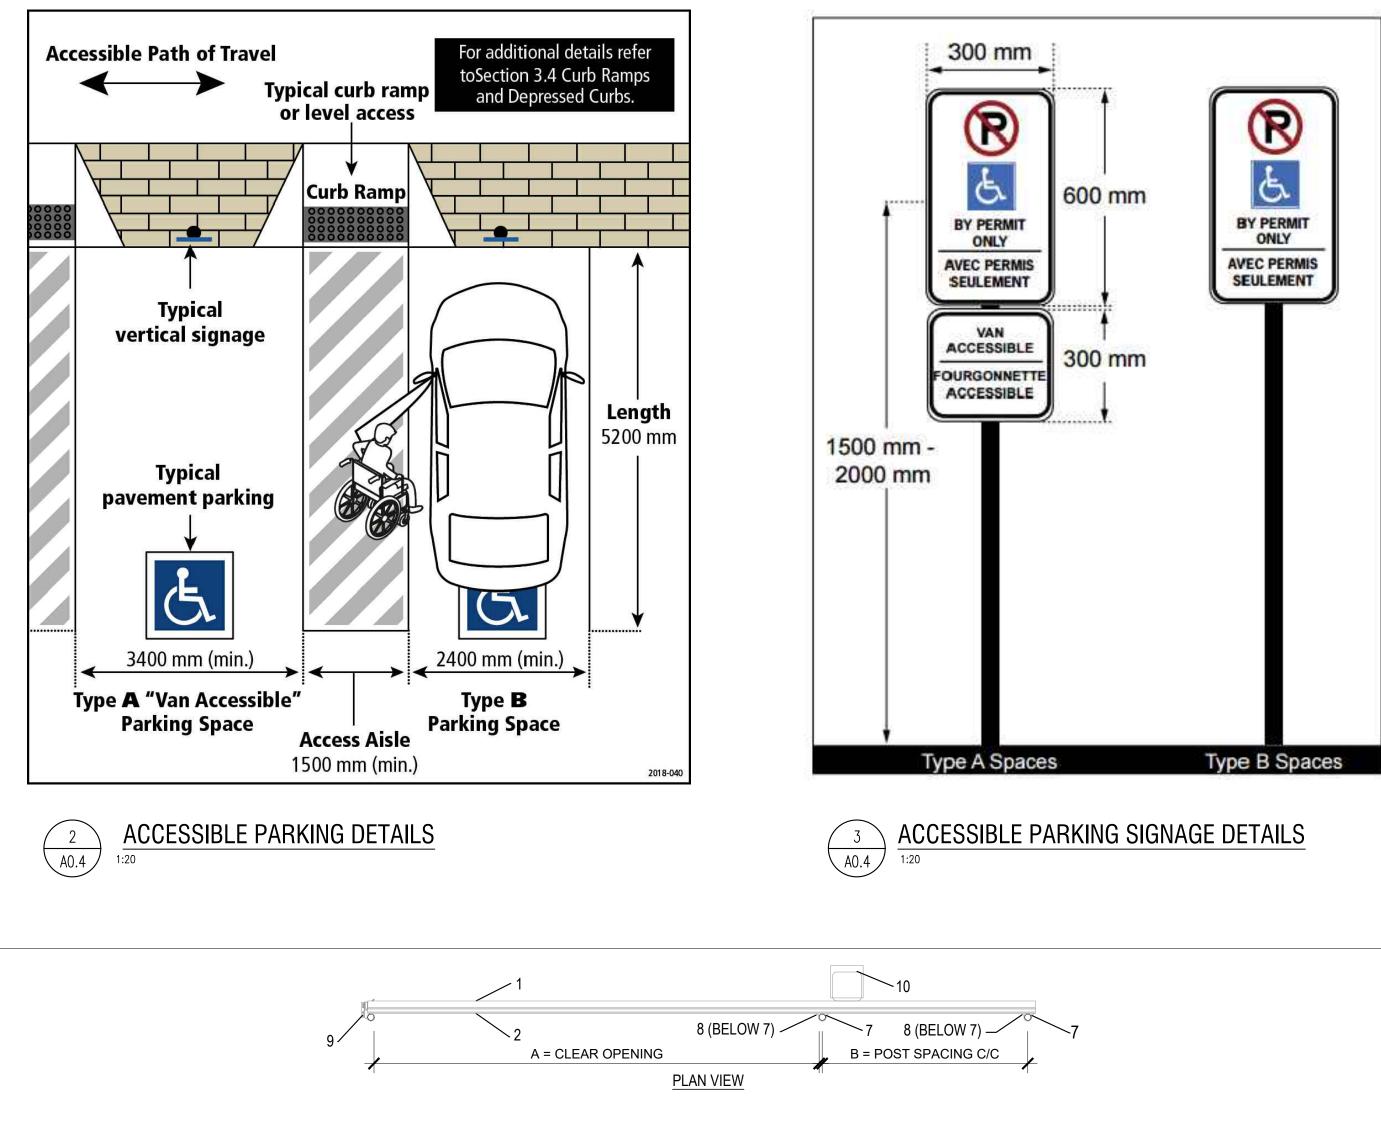

## **SYSCO TANNIS**

**FACILITY EXPANSION & SITE PLAN** MODIFICATIONS

2390 STEVENAGE DRIVE, OTTAWA, ON K1G 3W3 SHEET TITLE

SITE DETAILS

DRAWN BY DATE SCALE PROJECT NO. SHEET NO.

VD

AS INDICATED