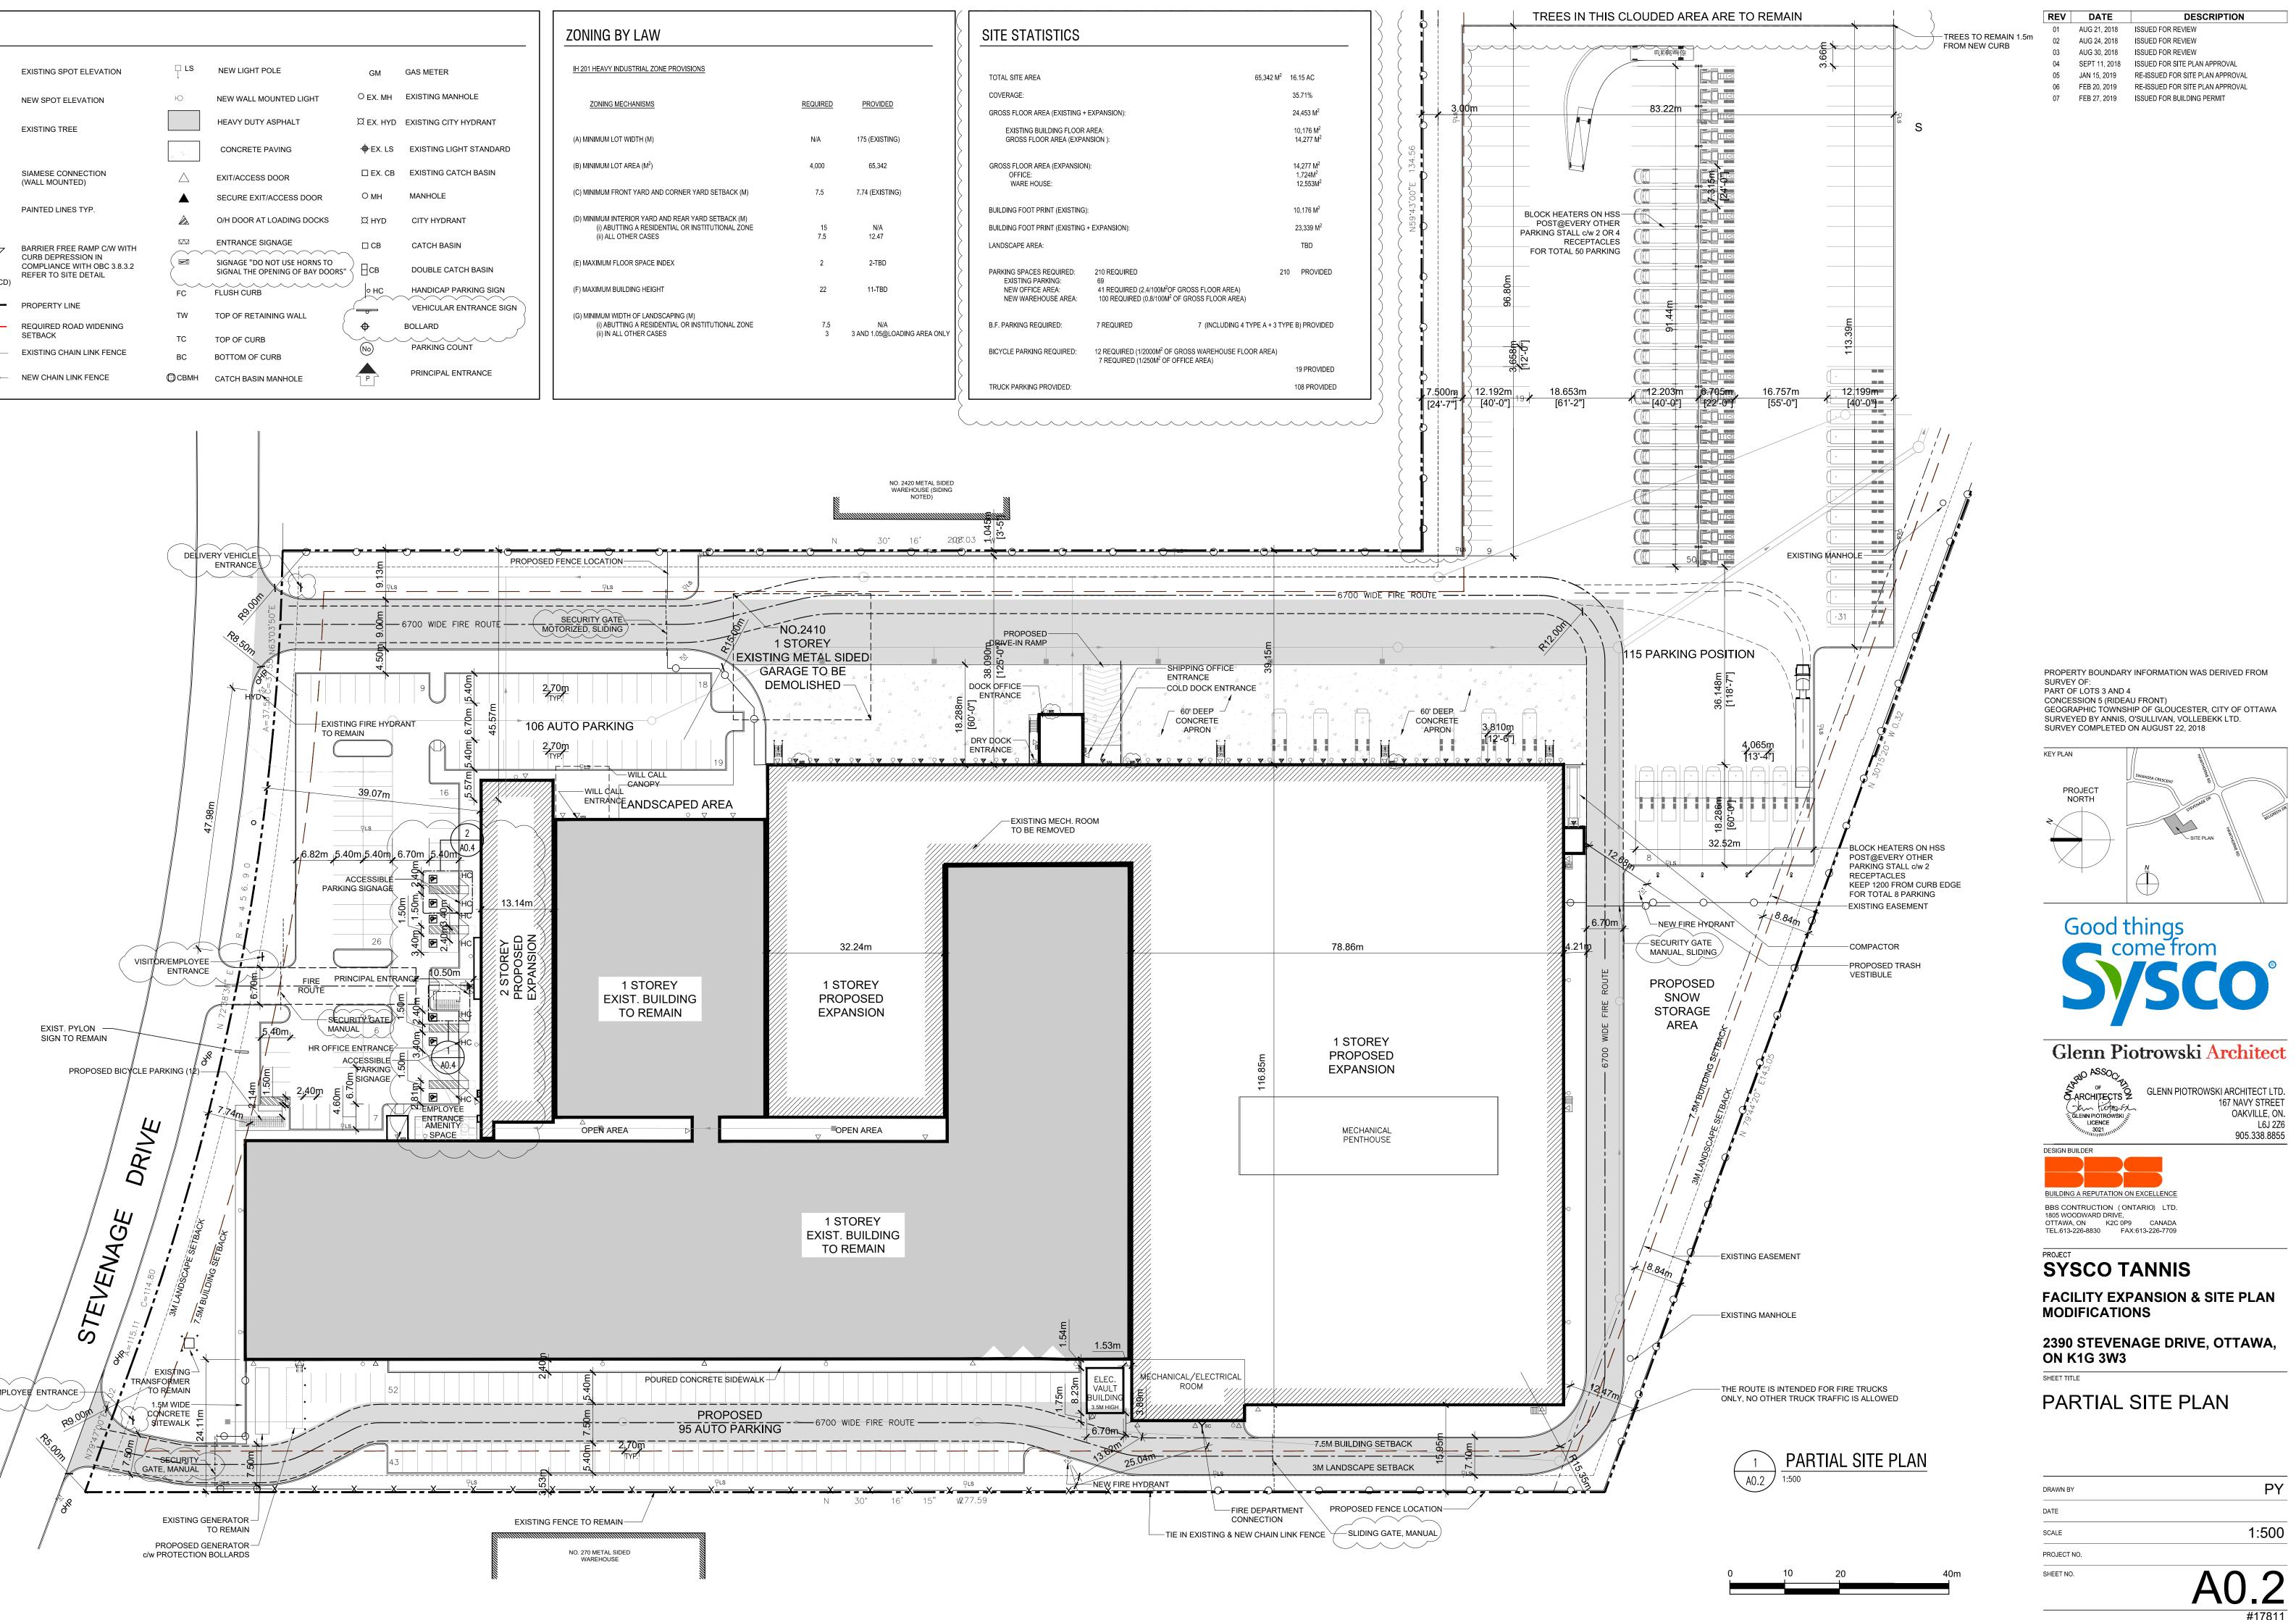

#### PROPERTY BOUNDARY INFORMATION WAS DERIVED FROM SURVEY OF: PART OF LOTS 3 AND 4

CONCESSION 5 (RIDEAU FRONT) GEOGRAPHIC TOWNSHIP OF GLOUCESTER, CITY OF OTTAWA SURVEYED BY ANNIS, O'SULLIVAN, VOLLEBEKK LTD. SURVEY COMPLETED ON AUGUST 22, 2018

### PROJECT SYSCO TANNIS

FACILITY EXPANSION & SITE PLAN MODIFICATIONS

2390 STEVENAGE DRIVE, OTTAWA, ON K1G 3W3 SHEET TITLE

PARTIAL SITE PLAN

ΡY DRAWN BY 1:500 Ę PROJECT NO. A0.3 SHEET NO. #17811

4 GATE DETAIL - MANUAL SLIDING GATE A0.4 1:20