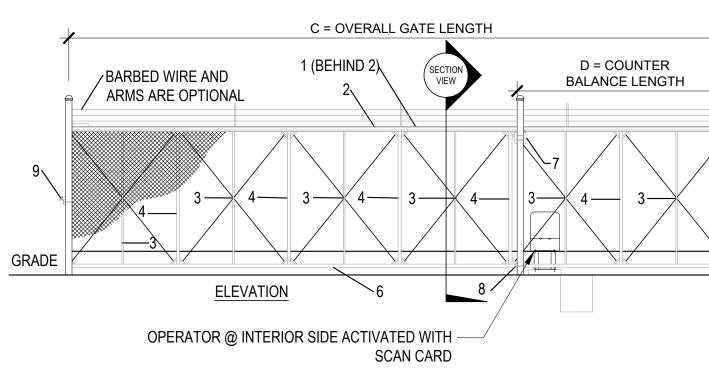

|      | SECURITY GATE SYS   | ГЕМ          |
|------|---------------------|--------------|
|      | (WITH HEAVY DUTY GA | ATE)         |
|      |                     |              |
| MARK | DESCRIPTION         | NOTES        |
| 1    | TOP PRIMARY MEMBER  |              |
| 2    | STANDARD TRACK      |              |
| 3    | STANDARD PRIMARY    |              |
| 4    | 2" X 2" ALUM. TUBE  |              |
| 5    | 1" X 2" ALUM. TUBE  | TYP. AT ENDS |
| 5    |                     | OF GATE FRAM |
| 6    | 2" X 5" ALUM. TUBE  |              |
| 7    | 2" X 5" ALUM. TUBE  |              |
| 8    | 2" X 5" ALUM. TUBE  |              |
| 9    | 2" X 5" ALUM. TUBE  |              |
| 10   | GATE OPERATOR       |              |
| 11   | 2" X 5" ALUM. TUBE  |              |
| 12   | 2" X 5" ALUM. TUBE  |              |

| BILL OF MATERIALS |                                    |            |              |  |
|-------------------|------------------------------------|------------|--------------|--|
| MARK              | DESCRIPTION                        | FORMULA    | DIM.         |  |
| Α                 | CLEAR OPENING                      | А          | 22' (6.7m)   |  |
| В                 | COUNTERBALANCE POST<br>SPACING C/C | (A/2) -11" | 10' 1"(3.1m) |  |
| С                 | OVERALL GATE LENGTH                | A X 1.5    | 33' (10m)    |  |
| D                 | COUNTERBALANCE LENGTH              | A X 0.5    | 11' (3.3m)   |  |
| E                 | NOMINAL GATE HEIGHT                | E          | 8' (2.4m)    |  |
| F                 | POST HEIGHT<br>(W/ BARB ARMS)      | E + 1' 6"  | 9' 6" (2.9m) |  |
| G                 | FABRIC HEIGHT                      | E - 1'     | 7' (2.1m)    |  |
|                   |                                    |            |              |  |

NOT

1. INSTALLATION TO BE COMPLETED IN ACCORDANCE WITH MANUFACTURERS SPECIFICATIONS.

DESCRIPTION JAN 15, 2019 ISSUED FOR SITE PLAN APPROVAL FEB 20, 2019 RE-ISSUED FOR SITE PLAN APPROVAL FEB 27, 2019 ISSUED FOR BUILDING PERMIT