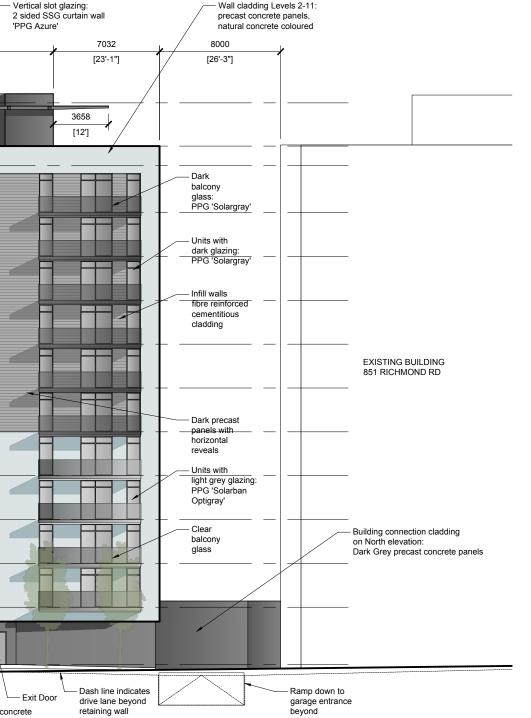

## rla/architecture

SCALE = 1 : 250

NORTH ELEVATION

3 A04

> SOUTH, WEST, NO AND EAST ELEVAT GARBAGE ENCLOS SCALE: 1:250

PLOT DATE: Thursday, June 28, 2018















| DRTH  1  RESUBMISSION FOR SITE PLAN APPROVAL  Jun. 22, 2018  THIS    TIONS, | DAY OF                                                               | 55       |
|-----------------------------------------------------------------------------|----------------------------------------------------------------------|----------|
| TIONS,                                                                      | _ DAY OF                                                             |          |
|                                                                             |                                                                      |          |
| DE DE PLANNING,                                                             | RRICK MOODIE, N<br>/ELOPMENT REVI<br>INFRASTRUCTUR<br>INT DEPARTME