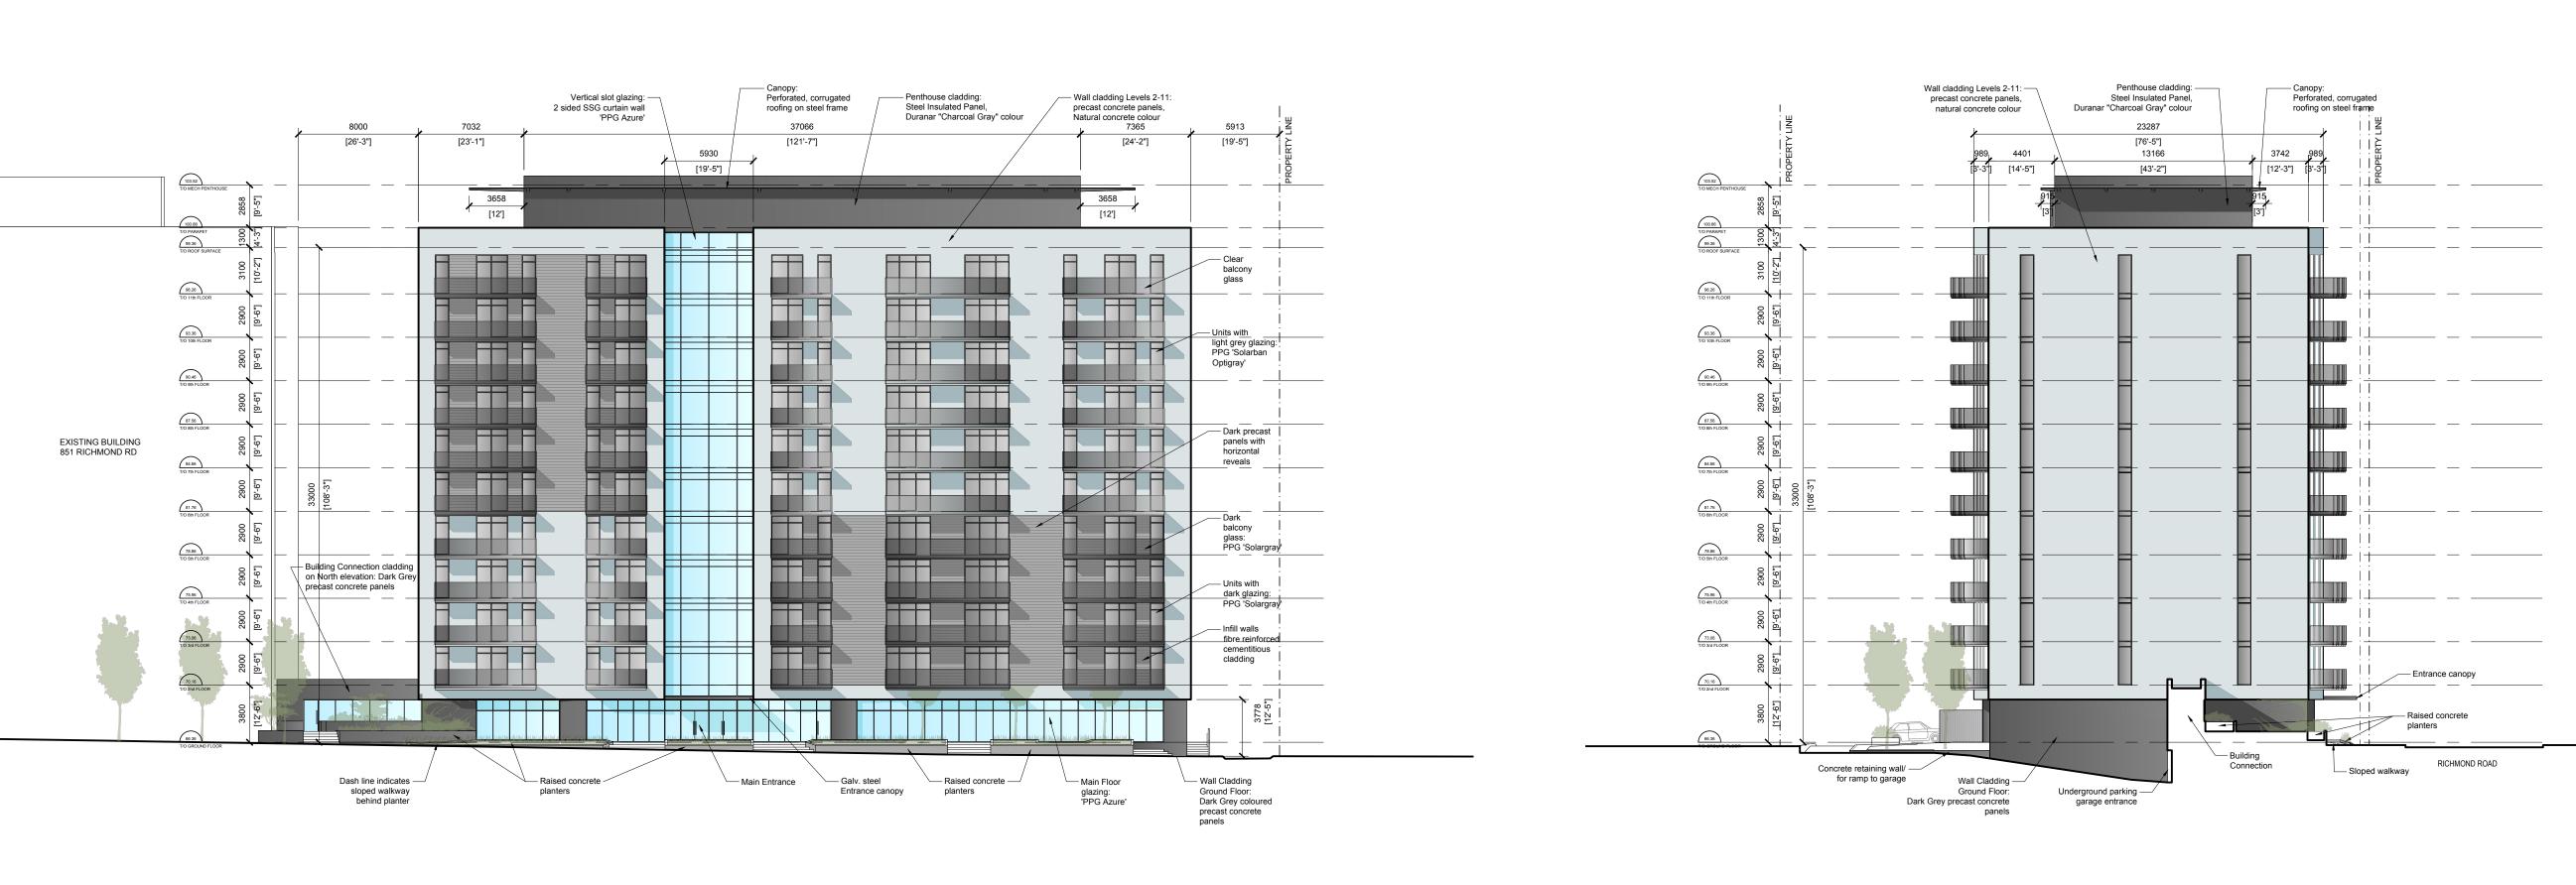

## rla/architecture

SCALE = 1 : 250

NORTH ELEVATION

3 A04

> SOUTH, WEST, NO AND EAST ELEVAT GARBAGE ENCLOS SCALE: 1:250

PLOT DATE: Thursday, June 28, 2018

| DRTH  1  RESUBMISSION FOR SITE PLAN APPROVAL  Jun. 22, 2018  THIS    TIONS, | DAY OF                                                               | 55       |
|-----------------------------------------------------------------------------|----------------------------------------------------------------------|----------|
| TIONS,                                                                      | _ DAY OF                                                             |          |
|                                                                             |                                                                      |          |
| DE DE PLANNING,                                                             | RRICK MOODIE, N<br>/ELOPMENT REVI<br>INFRASTRUCTUR<br>INT DEPARTMENT | IE<br>RE |