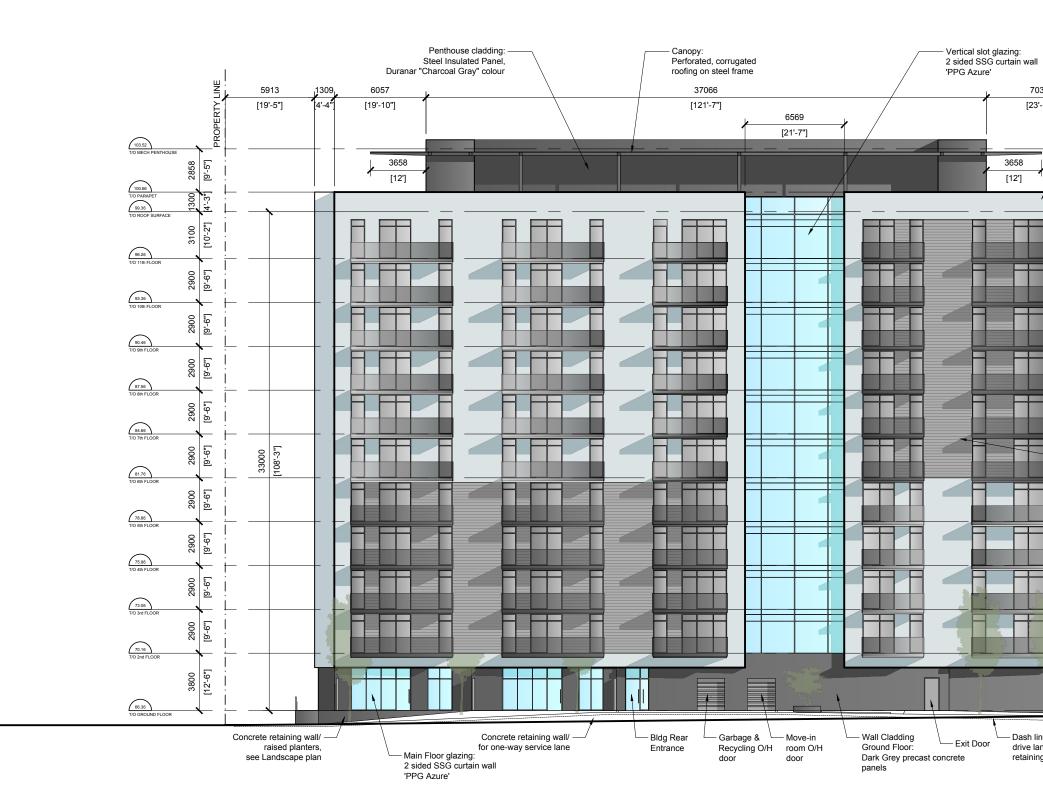

## rla/architecture

SCALE = 1 : 250

NORTH ELEVATION

3 A04

> SOUTH, WEST, NO AND EAST ELEVAT GARBAGE ENCLOS SCALE: 1:250

PLOT DATE: Thursday, June 28, 2018

| DRTH  1  RESUBMISSION FOR SITE PLAN APPROVAL  Jun. 22, 2018  THIS    TIONS, | DAY OF                                                               | 55       |
|-----------------------------------------------------------------------------|----------------------------------------------------------------------|----------|
| TIONS,                                                                      | _ DAY OF                                                             |          |
|                                                                             |                                                                      |          |
| DE DE PLANNING,                                                             | RRICK MOODIE, N<br>/ELOPMENT REVI<br>INFRASTRUCTUR<br>INT DEPARTMENT | IE<br>RE |