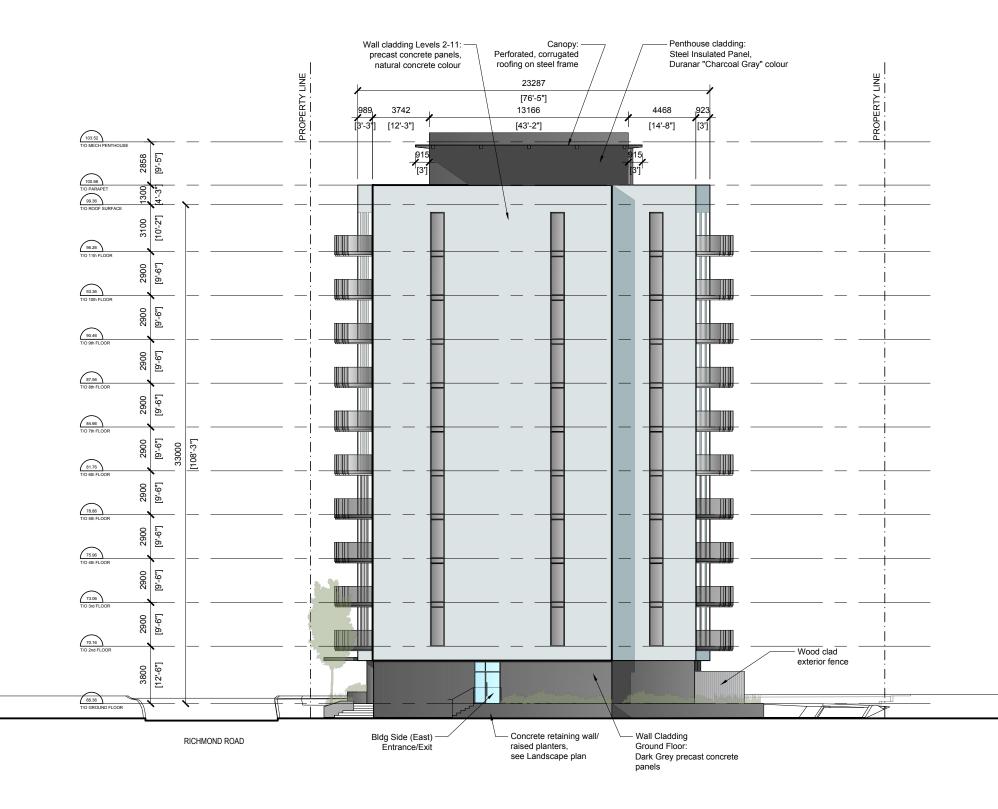

## rla/architecture

SCALE = 1 : 250

NORTH ELEVATION

3 A04

> SOUTH, WEST, NO AND EAST ELEVAT GARBAGE ENCLOS SCALE: 1:250

PLOT DATE: Thursday, June 28, 2018















| DRTH  1  RESUBMISSION FOR SITE PLAN APPROVAL  Jun. 22, 2018  THIS    TIONS, | DAY OF                                                               | 55       |
|-----------------------------------------------------------------------------|----------------------------------------------------------------------|----------|
| TIONS,                                                                      | _ DAY OF                                                             |          |
|                                                                             |                                                                      |          |
| DE DE PLANNING,                                                             | RRICK MOODIE, N<br>/ELOPMENT REVI<br>INFRASTRUCTUR<br>INT DEPARTMENT