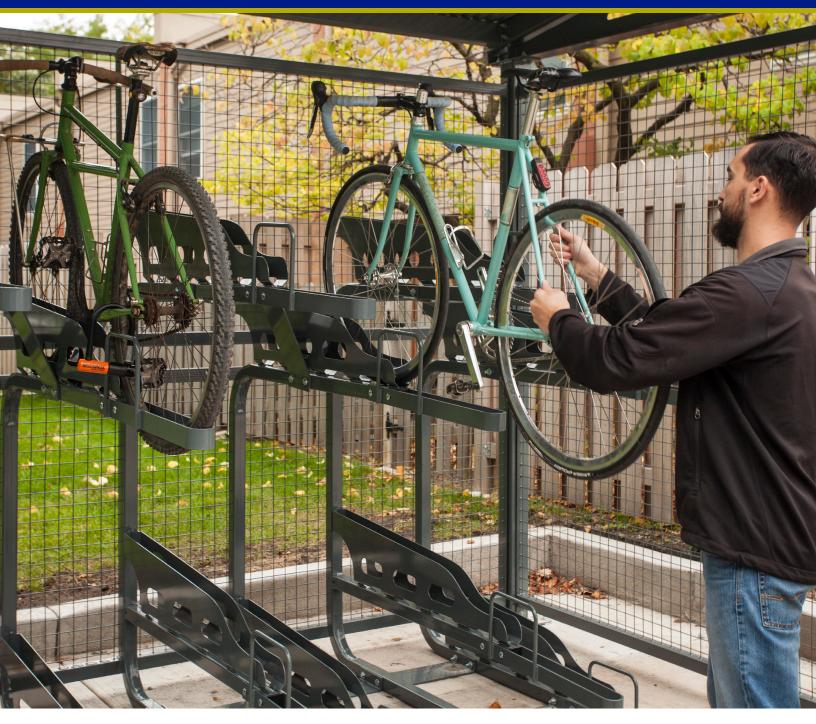

## **DERO DUPLEX**

## Double Up

The Dero Duplex doubles the capacity of your bike parking area with secure, efficient, and orderly storage. Its staggered design means that bikes enter and exit easily without entanglement. Sturdy trays with high sides keep bikes from slipping off while loading or unloading and also make the Duplex compatible with most standard u-locks.