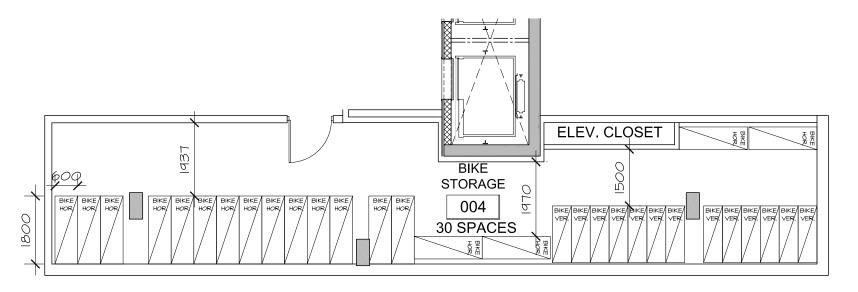

PROPOSED ALTERNATIVE RACKS: DERO DUPLEX STACKED BIKE RACKS: TOTAL INTERIOR YIELD 120

CITY OF OTTAWA STANDARD PARKING SPACE TOTAL INTERIOR YIELD: 58

ADDITIONAL OUTDOOR PARKING PROVIDED: 18 + 10 OUTSIDE PROPERTY LINE = 28

CITY OF OTTAWA STANDARD TOTAL BIKE PARKING: 86 ALTERNATIVE RACK TOTAL BIKE PARKING: 148

GROUND FLOOR BIKE ROOM DERO-DUPLEX GROUND FLOOR BIKE ROOM CITY STANDARD

811 GLADSTONE AVE.

PARKING LEVEL BIKE ROOM CITY STANDARD

PARKING LEVEL BIKE ROOM DERO-DUPLEX