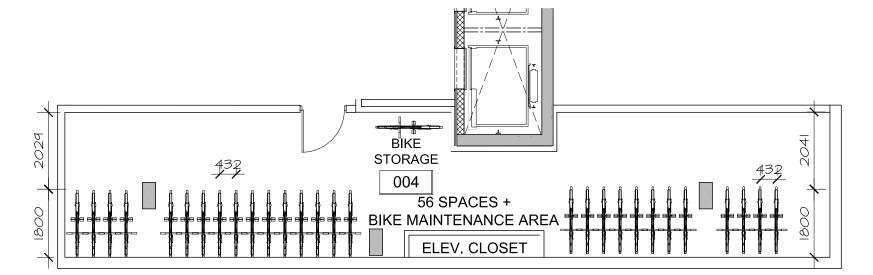

PROPOSED ALTERNATIVE RACKS: DERO DUPLEX STACKED BIKE RACKS: TOTAL INTERIOR YIELD 120



CITY OF OTTAWA STANDARD PARKING SPACE TOTAL INTERIOR YIELD: 58

ADDITIONAL OUTDOOR PARKING PROVIDED: 18 + 10 OUTSIDE PROPERTY LINE = 28

CITY OF OTTAWA STANDARD TOTAL BIKE PARKING: 86 ALTERNATIVE RACK TOTAL BIKE PARKING: 148









GROUND FLOOR BIKE ROOM DERO-DUPLEX GROUND FLOOR BIKE ROOM CITY STANDARD



811 GLADSTONE AVE.



PARKING LEVEL BIKE ROOM CITY STANDARD

PARKING LEVEL BIKE ROOM DERO-DUPLEX

## **DERO DUPLEX**





## Double Up

The Dero Duplex doubles the capacity of your bike parking area with secure, efficient, and orderly storage. Its staggered design means that bikes enter and exit easily without entanglement. Sturdy trays with high sides keep bikes from slipping off while loading or unloading and also make the Duplex compatible with most standard u-locks.

Patent D768,545



## **DERO DUPLEX**



- Modular design fits nearly any space
- U-lock compatible
- Easy assembly
- Double your capacity



## **FINISH OPTIONS**



www.dero.com | 1-888-337-6729