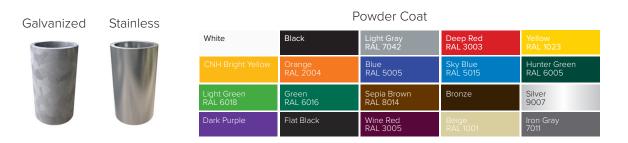

A STANDARD TOTAL BIKE PARKING: 86 ALTERNATIVE RACK TOTAL BIKE PARKING: 148









GROUND FLOOR BIKE ROOM DERO-DUPLEX GROUND FLOOR BIKE ROOM CITY STANDARD



811 GLADSTONE AVE.



PARKING LEVEL BIKE ROOM CITY STANDARD

PARKING LEVEL BIKE ROOM DERO-DUPLEX

## **DERO DUPLEX**





## Double Up

The Dero Duplex doubles the capacity of your bike parking area with secure, efficient, and orderly storage. Its staggered design means that bikes enter and exit easily without entanglement. Sturdy trays with high sides keep bikes from slipping off while loading or unloading and also make the Duplex compatible with most standard u-locks.

Patent D768,545



## **DERO DUPLEX**



- Modular design fits nearly any space
- U-lock compatible
- Easy assembly
- Double your capacity



## **FINISH OPTIONS**



www.dero.com | 1-888-337-6729