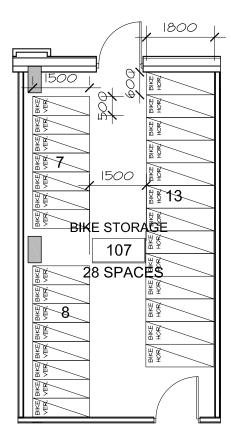

CITY OF OTTAWA STANDARD TOTAL BIKE PARKING: 86 ALTERNATIVE RACK TOTAL BIKE PARKING: 148

GROUND FLOOR BIKE ROOM DERO-DUPLEX GROUND FLOOR BIKE ROOM CITY STANDARD

811 GLADSTONE AVE.

PARKING LEVEL BIKE ROOM CITY STANDARD