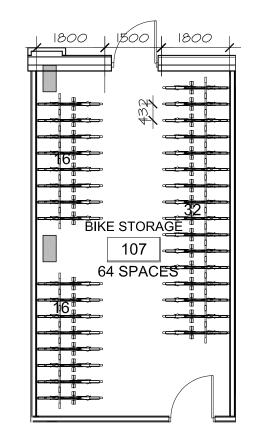

CITY OF OTTAWA STANDARD TOTAL BIKE PARKING: 86 ALTERNATIVE RACK TOTAL BIKE PARKING: 148

GROUND FLOOR BIKE ROOM DERO-DUPLEX GROUND FLOOR BIKE ROOM CITY STANDARD

811 GLADSTONE AVE.

PARKING LEVEL BIKE ROOM CITY STANDARD