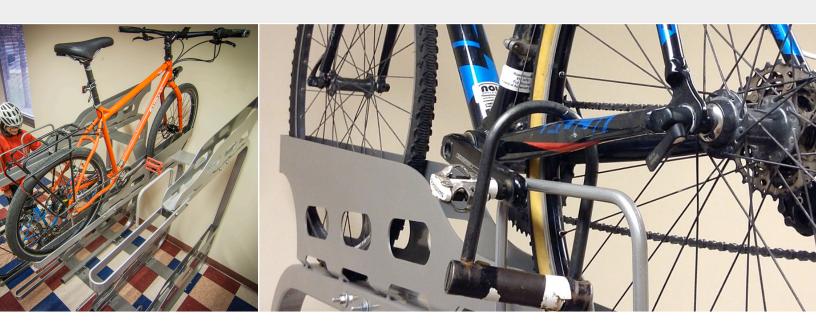

## **DERO DUPLEX**

## Double Up

The Dero Duplex doubles the capacity of your bike parking area with secure, efficient, and orderly storage. Its staggered design means that bikes enter and exit easily without entanglement. Sturdy trays with high sides keep bikes from slipping off while loading or unloading and also make the Duplex compatible with most standard u-locks.

## **DERO DUPLEX**

- Modular design fits nearly any space
- U-lock compatible
- Easy assembly
- Double your capacity