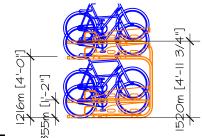

## Double Up

The Dero Duplex doubles the capacity of your bike parking area with secure, efficient, and orderly storage. Its staggered design means that bikes enter and exit easily without entanglement. Sturdy trays with high sides keep bikes from slipping off while loading or unloading and also make the Duplex compatible with most standard u-locks.