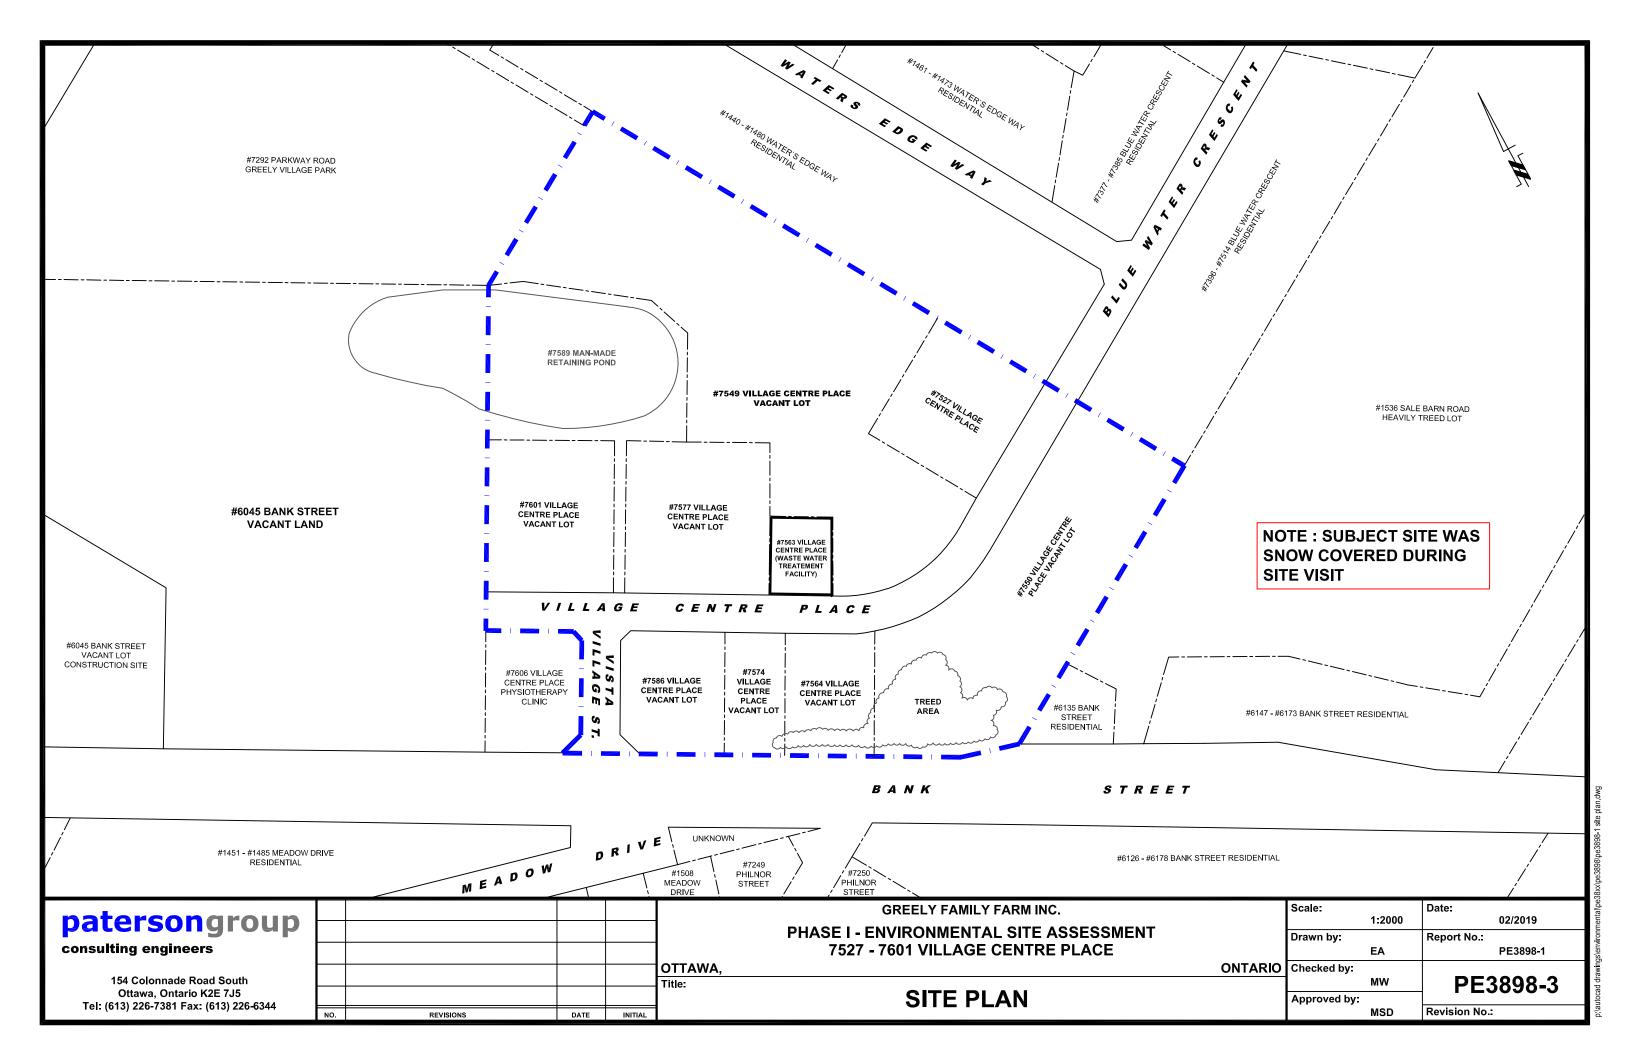

# **Background**

The Phase I Property is made up of several parcels of land, addressed 7527-7601 Village Centre Place, Ottawa, Ontario. The subject site is located on the east side of Bank Street where it transects with Meadow Drive. The property is situated in two (2) different zoning areas. The majority of the site is zoned for village mixed-used, while the small area around a mand-made pond, situated on the northeast side of the property, is zoned for parks and open space.

The subject site and adjacent properties have always been agricultural lands or vacant prior to recent residential developments on the neighbouring lands. The site topography

Page 2

File: PE3898-LET.02

is undulating and slopes down to the northern part of the property towards a stormwater management pond.

At the time of the 2003 Phase I-ESA, the subject site was vacant and undeveloped. Changes to the subject site since the original Phase I ESA are shown on Drawing PE3898-3 – Site Plan, which is appended to this report.