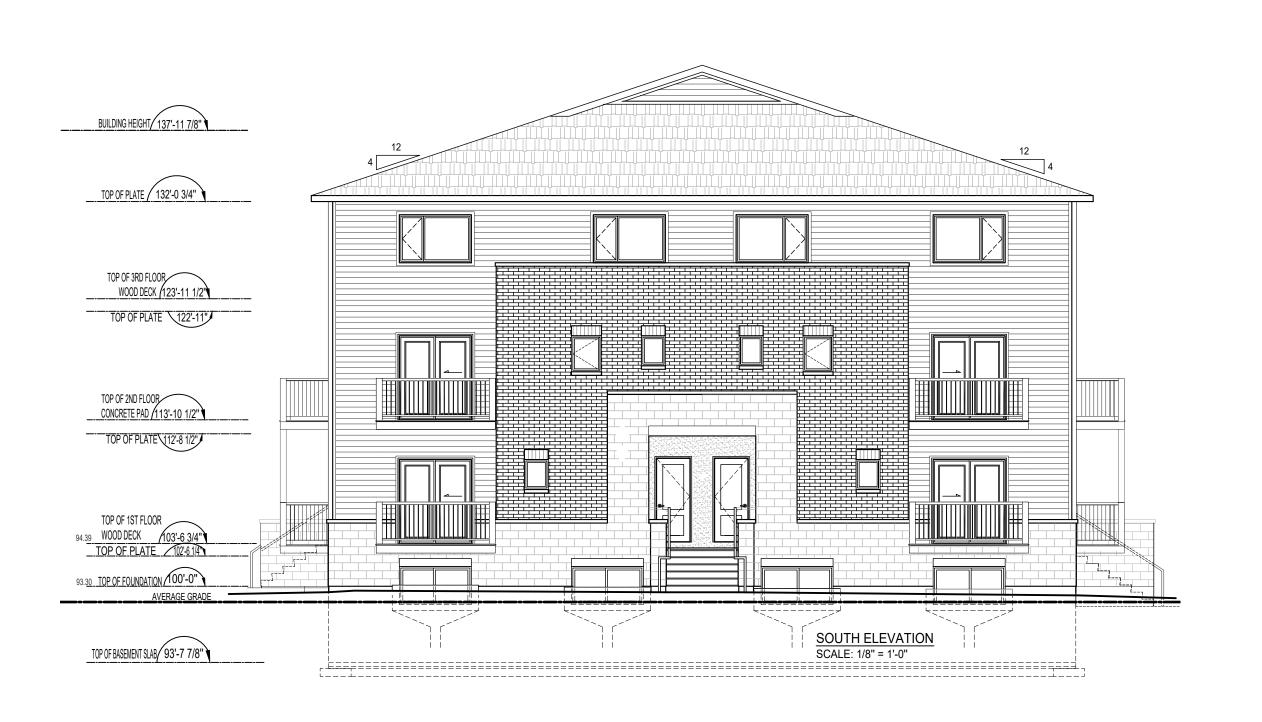

MATTINO HOMES 20 CONDO UNITS BUILDING 285 MOUNTSHANNON, OTTAWA, ON

**SOUTH ELEVATION** 

| Project #  | Scale<br>1/8" - 1'-0" | Date<br>2018-07-11 |
|------------|-----------------------|--------------------|
| Revision 0 | Sheet                 | Drawing # A -220   |