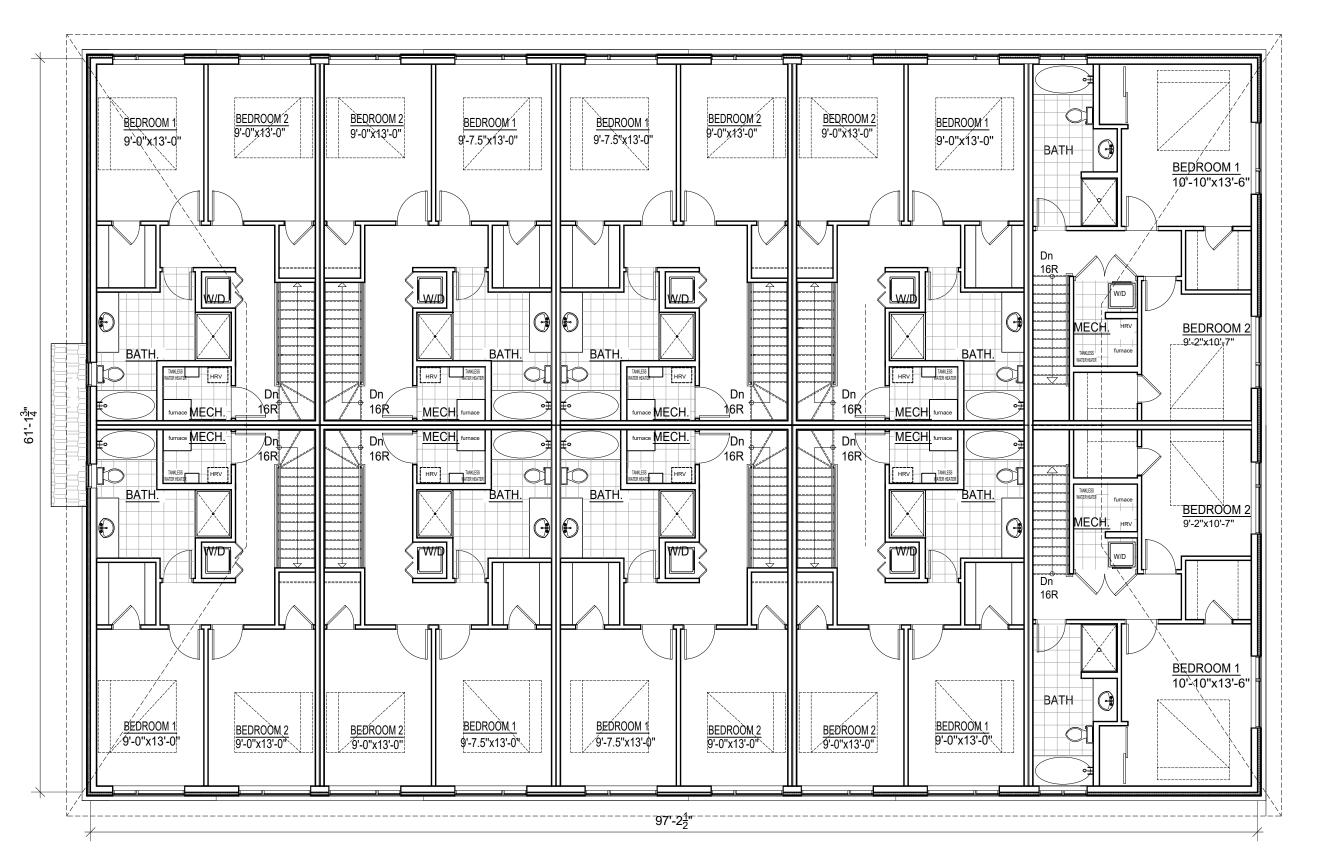

3RD FLOOR PLAN SCALE: 1/8" = 1'-0"

THIRD FLOOR PLAN

Project # Scale 2018-07-11 1/8" - 1'-0" Revision Drawing # A -330

#### Pierre J. Tabet architect

167 Rue De Roquebrune, Gatineau Qc J8T 7Y6 Tel. :819-568-3994/ 613-797-5375 Fax : 819-246 4312 E-Mail: pierre.tabet@hotmail.com

opyrigin reserved
The Contrador shall verify and be responsible for all dimensions. DO
NOT scale the drawing - any errors or omissions shall be reported to
Pierre Table architect without delay,
The Copyrights to all designs and drawings are the property of
Pierre Table Architect. Reproduction or use for any purpose other than that
authorized by Pierre Table Architect is forbidden.

### **MATTINO HOMES**

20 CONDO UNITS BUILDING 285 MOUNTSHANNON, OTTAWA, ON