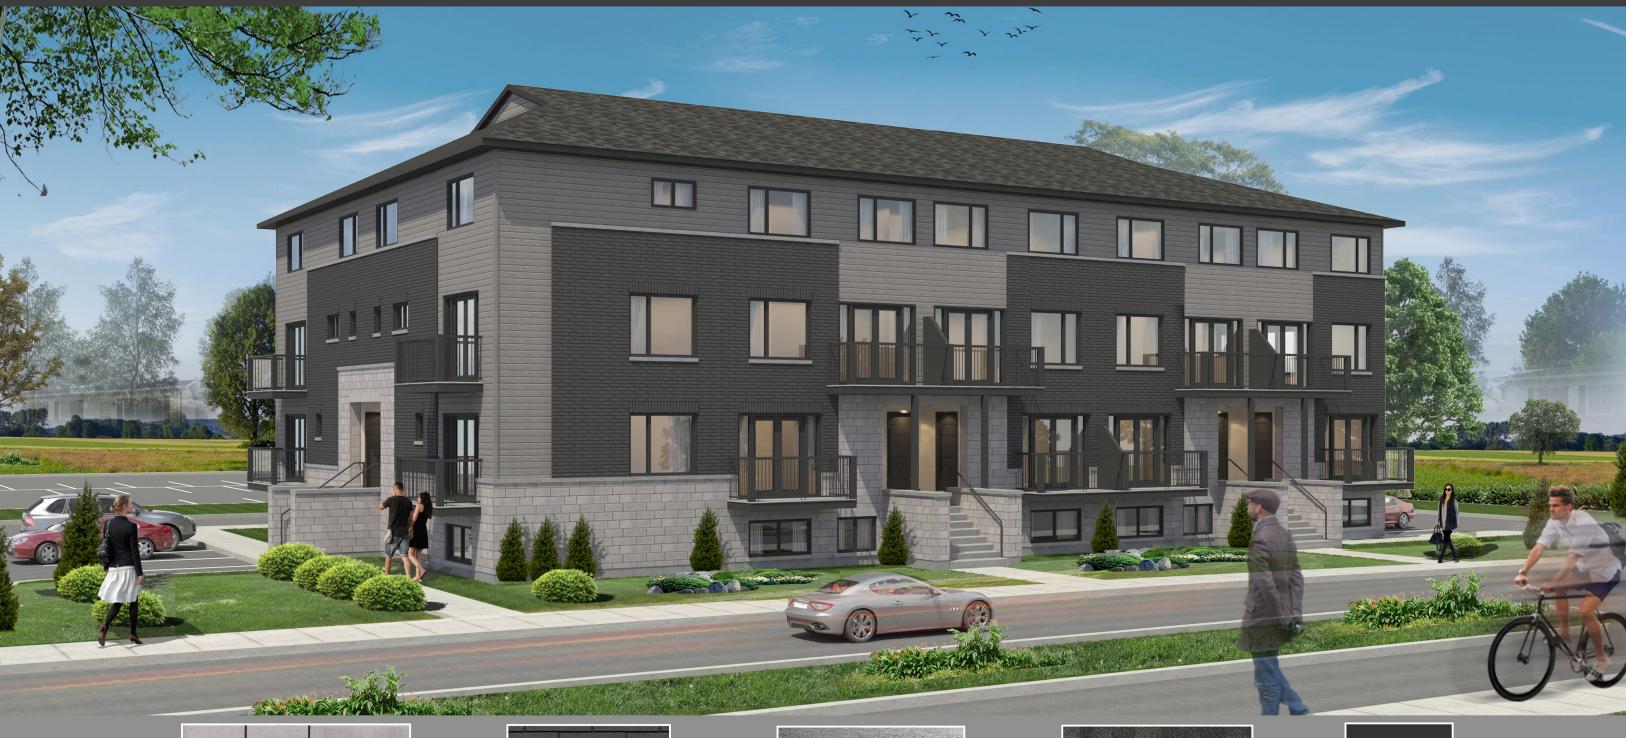

PERMACON - Aria Stone Melville® Collection Heron

GLEN-GERY BRICK WA11-9003 Black Pearl Engobe Style

CANEXEL
Barnwood / Nature

Roofing Shingles
IKO - Cambridge
Charcoal Grey

Fascia & Soffit Charcoal Color

### Pierre J. Tabet architecte

167 De Roquebrune, Gatineau QC Tel.819.568.3994 / Cell.613.797.5375 pierretabetarchitecte@gmail.com

PERMACON - Aria Stone Melville® Collection Heron

GLEN-GERY BRICK WA11-9003 Black Pearl Engobe Style

CANEXEL
Barnwood / Nature

Roofing Shingles
IKO - Cambridge
Charcoal Grey

Fascia & Soffit Charcoal Color

### Pierre J. Tabet architecte

167 De Roquebrune, Gatineau QC Tel.819.568.3994 / Cell.613.797.5375 pierretabetarchitecte@gmail.com