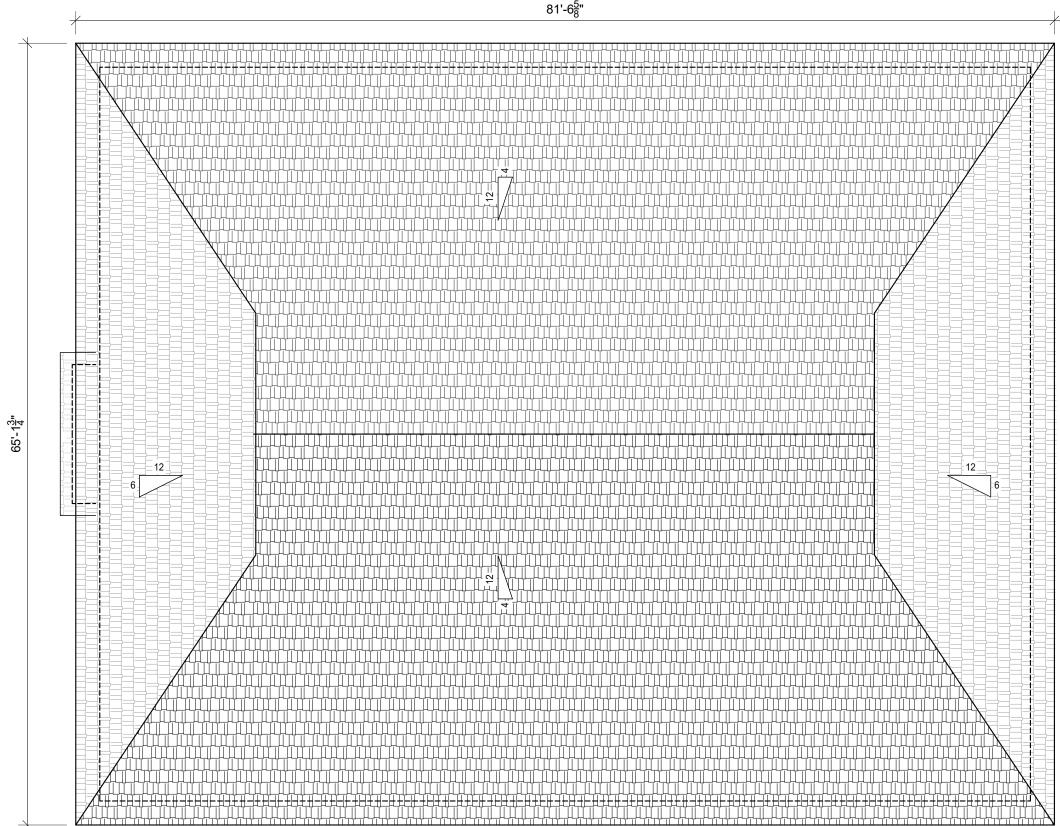

**ROOF PLAN** SCALE: 1/8" = 1'-0"

## ROOF PLAN

| Project # | Scale<br>1/8" - 1'-0" | Date<br>2018-07-11 |
|-----------|-----------------------|--------------------|
| Revision  | Sheet                 | Drawing #          |
| 0         |                       | A-340              |