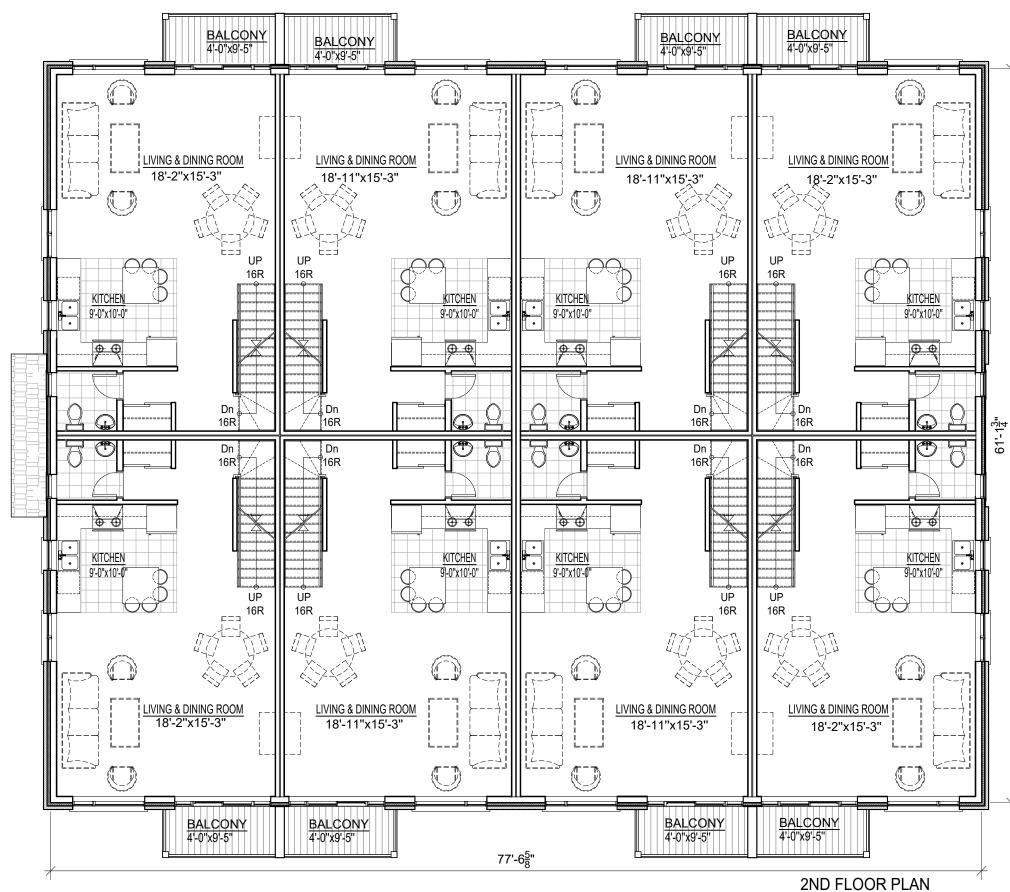

1 SITE PLAN CONTROL ssued

Project **MATTINO HOMES 16 CONDO UNITS BUILDING** 255 MOUNTSHANNON, OTTAWA,ON

Title

# SECOND FLOOR PLAN

| Project # | Scale<br>1/8" - 1'-0" | Date<br>2018-07-11 |
|-----------|-----------------------|--------------------|
| Revision  | Sheet                 | Drawing #          |
| 0         |                       | A-320              |