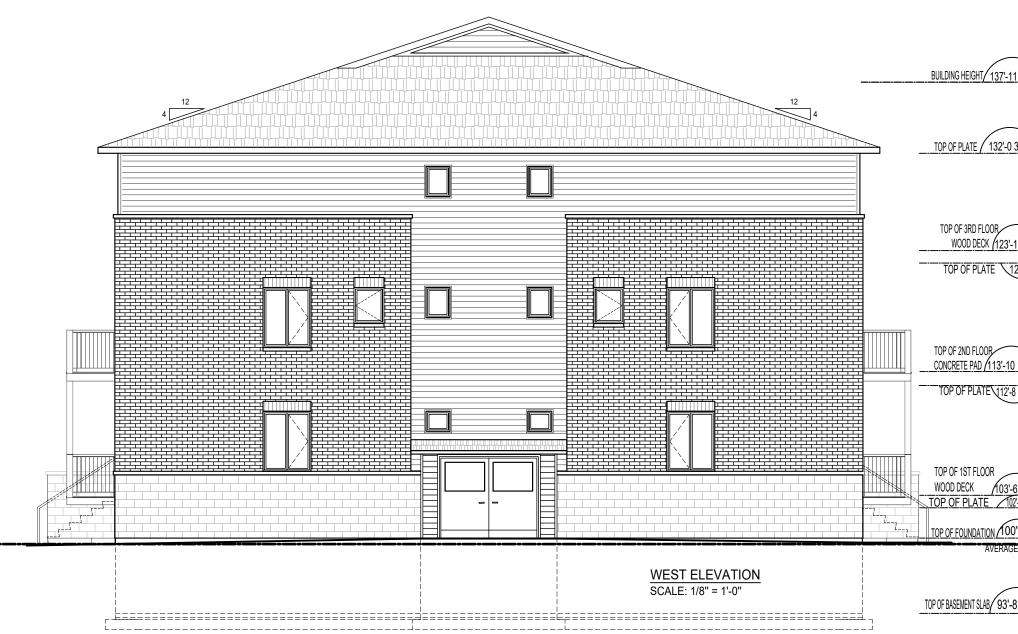

Fascia & Soffit Charcoal Color

Pierre J. Tabet architecte 167 De Roquebrune, Gatineau QC Tel.819.568.3994 / Cell.613.797.5375 pierretabetarchitecte@gmail.com

|                                                           | Pierre J. Tabet <i>architect</i><br>167 Rue De Roquebrune, Gatineau Qc J8T 7Y6<br>Tel. :819-568-3994/ 613-797-5375 Fax : 819-246 4312                                                                                                                                                                                                                                                                                                                      |
|-----------------------------------------------------------|------------------------------------------------------------------------------------------------------------------------------------------------------------------------------------------------------------------------------------------------------------------------------------------------------------------------------------------------------------------------------------------------------------------------------------------------------------|
|                                                           | E—Mail : pierre.tabet@hotmail.com<br>Copyright Reserved<br>The Contractor shall verify and be responsible for all dimensions. DO<br>NOI scale the drawing - any errors or omissions shall be reported to<br>Pierre 1 abet architect without delay.<br>The Copyrights to all designs and drawings are the property of<br>Pierre 1 abet Architect Aleroduction or use for any purpose other than that<br>authorized by Pierre 1 abet Architect is forbidden. |
|                                                           |                                                                                                                                                                                                                                                                                                                                                                                                                                                            |
| <u></u>                                                   |                                                                                                                                                                                                                                                                                                                                                                                                                                                            |
| 2'-0 3/4"                                                 |                                                                                                                                                                                                                                                                                                                                                                                                                                                            |
| 23'-11 1/2"                                               |                                                                                                                                                                                                                                                                                                                                                                                                                                                            |
| 12-10 1/2"                                                | 6                                                                                                                                                                                                                                                                                                                                                                                                                                                          |
| 03'-6 3/4"<br>102'-6 14<br>100'-0"<br>92.88<br>RAGE GRADE | 4                                                                                                                                                                                                                                                                                                                                                                                                                                                          |
| )3'-8 5/8" <b>`</b>                                       | Project MATTINO HOMES 16 CONDO UNITS BUILDING 255 MOUNTSHANNON, OTTAWA,ON Title WEST ELEVATION                                                                                                                                                                                                                                                                                                                                                             |
|                                                           | Project #         Scale         Date           1/8" - 1'-0"         2018-07-11           Revision         Sheet         Drawing #           0         A-210                                                                                                                                                                                                                                                                                                |