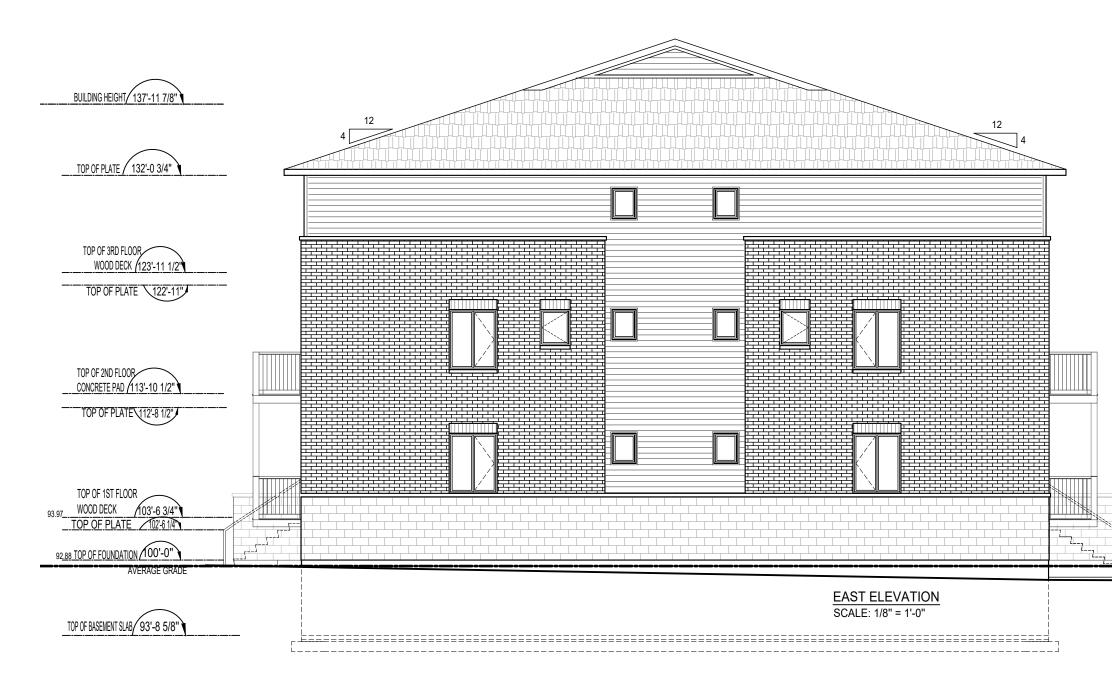

|                                                                    | Pierre J. Tabet architect<br>167 Rue De Roquebrune, Gatineau Qc JBT 7Y6<br>Tel.:819-568-3994/613-797-5375 Fax: 819-246 4312<br>E-Mail : pierre.tabet@hotmail.com                                                                                                                                                                                                                                                  |
|--------------------------------------------------------------------|-------------------------------------------------------------------------------------------------------------------------------------------------------------------------------------------------------------------------------------------------------------------------------------------------------------------------------------------------------------------------------------------------------------------|
|                                                                    | Copyright Reserved<br>The Contractor shall verify and be responsible for all dimensions. DO<br>NO scale the drawing - any errors or oransions shall be reported to<br>Pierre Tabet architect without dealy<br>The Copyrights to all designs and drawings are the property of<br>Pierre Tabet Architect. Reproduction or use for any purpose other than that<br>authorized by Pierre Tabet Architect is forbidden. |
| DING HEIGHT 137'-11 7/8"                                           |                                                                                                                                                                                                                                                                                                                                                                                                                   |
| POF PLATE 132'-0 3/4"                                              |                                                                                                                                                                                                                                                                                                                                                                                                                   |
| OP OF 3RD FLOOR<br>WOOD DECK 123'-11 1/2"                          |                                                                                                                                                                                                                                                                                                                                                                                                                   |
| TOP OF PLATE 122-11"                                               |                                                                                                                                                                                                                                                                                                                                                                                                                   |
| POF 2ND FLOOR<br>NCRETE PAD /113'-10 1/2"                          | 6<br>5<br>4<br>3<br>2<br>1<br>Revision By Appd. YY.MM.DD                                                                                                                                                                                                                                                                                                                                                          |
| 4<br>P OF 1ST FLOOR<br>OD DECK 103'-6 3/4" 93.97                   | 6         5           4         3           2                                                                                                                                                                                                                                                                                                                                                                     |
| OF PLATE 102'6 114<br>OF FOUNDATION 100'-0" 92.88<br>AVERAGE GRADE | Stamp<br>ASSOCIATION<br>ARCHITECTOR                                                                                                                                                                                                                                                                                                                                                                               |
| BASEMENT SLAB 93'-8 5/8"                                           | Project<br>MATTINO HOMES<br>16 CONDO UNITS BUILDING<br>255 MOUNTSHANNON,<br>OTTAWA,ON                                                                                                                                                                                                                                                                                                                             |
|                                                                    | Title<br>NORTH ELEVATION                                                                                                                                                                                                                                                                                                                                                                                          |
|                                                                    | Project #         Scale         Date           1/8" - 1'-0"         2018-07-11           Revision         Sheet         Drawing #           0         A-230                                                                                                                                                                                                                                                       |