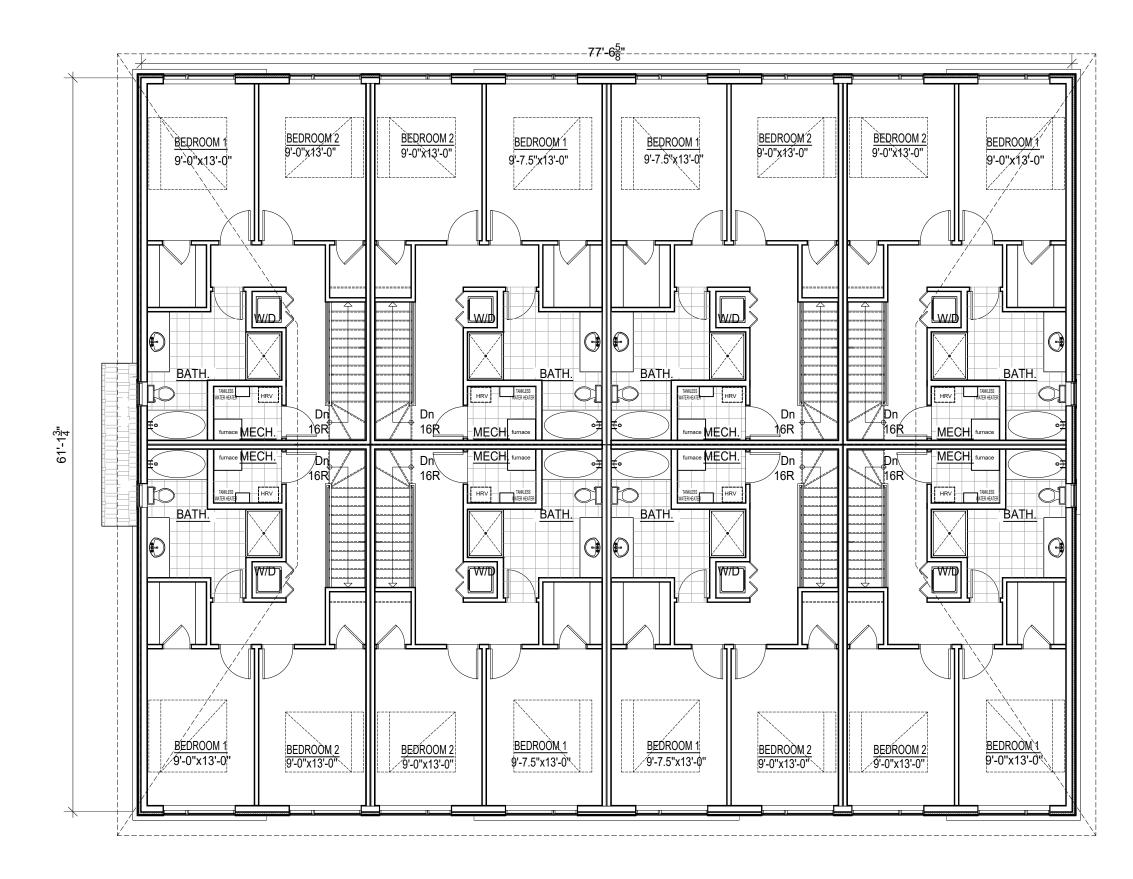

1 SITE PLAN CONTROL ssued

Project **MATTINO HOMES** 16 CONDO UNITS BUILDING 255 MOUNTSHANNON, OTTAWA, ON

Title

# THIRD FLOOR PLAN

| Project # | Scale<br>1/8" - 1'-0" | Date<br>2018-07-11 |
|-----------|-----------------------|--------------------|
| Revision  | Sheet                 | Drawing #          |
| 0         |                       | A-330              |