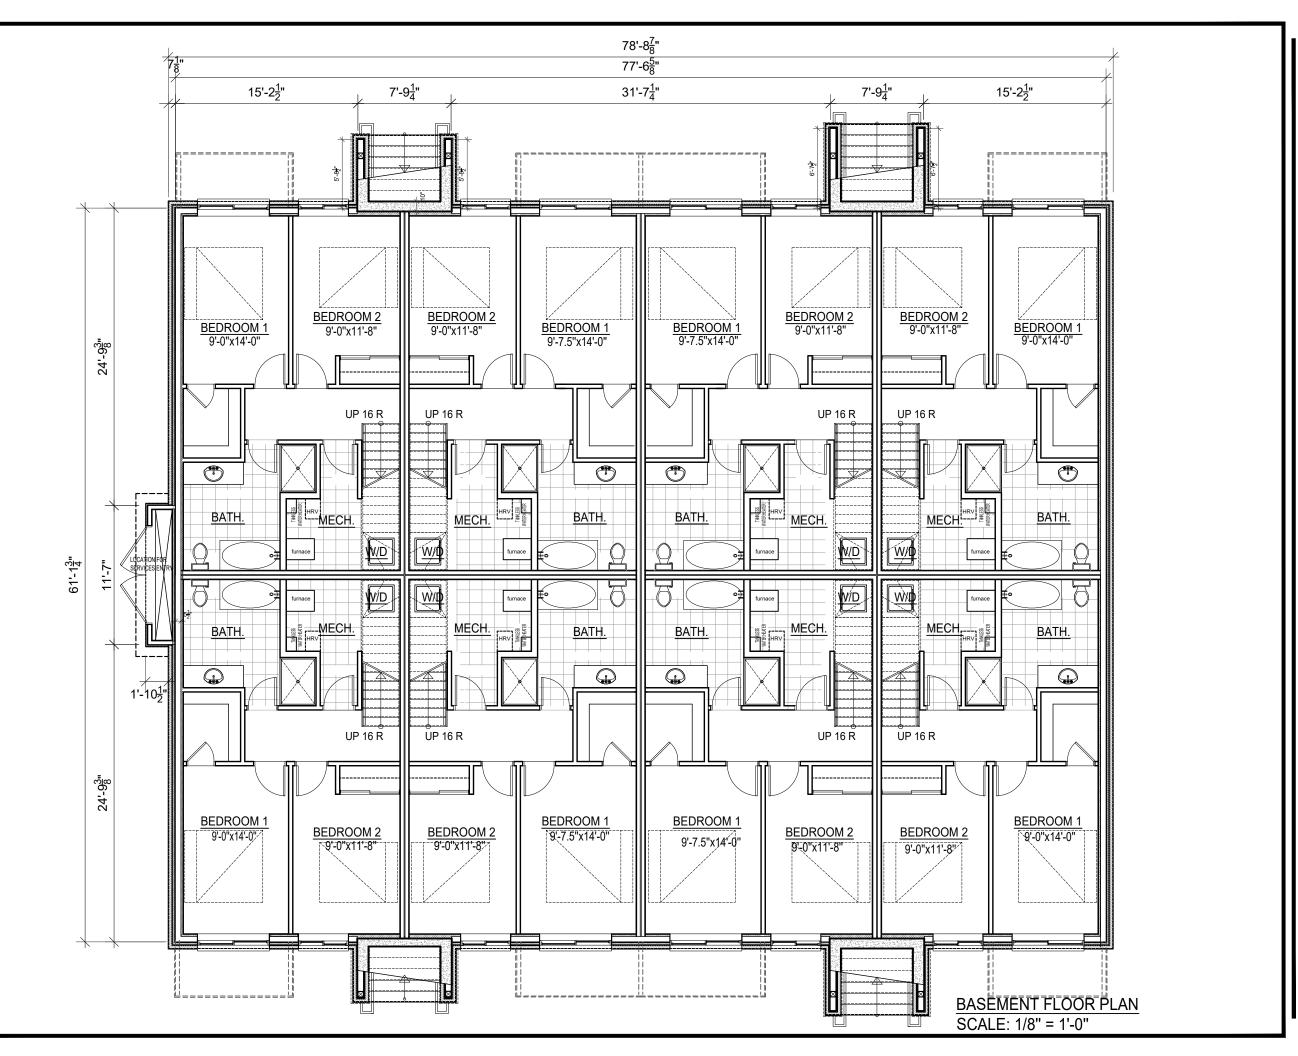

# **MATTINO HOMES** 16 CONDO UNITS BUILDING 255 MOUNTSHANNON, OTTAWA,ON

Title

**BASEMENT FLOOR PLAN** 

| Project # | Scale<br>1/8" - 1'-0" | Date<br>2018-07-11 |
|-----------|-----------------------|--------------------|
| Revision  | Sheet                 | Drawing #          |
| 0         |                       | A-300              |