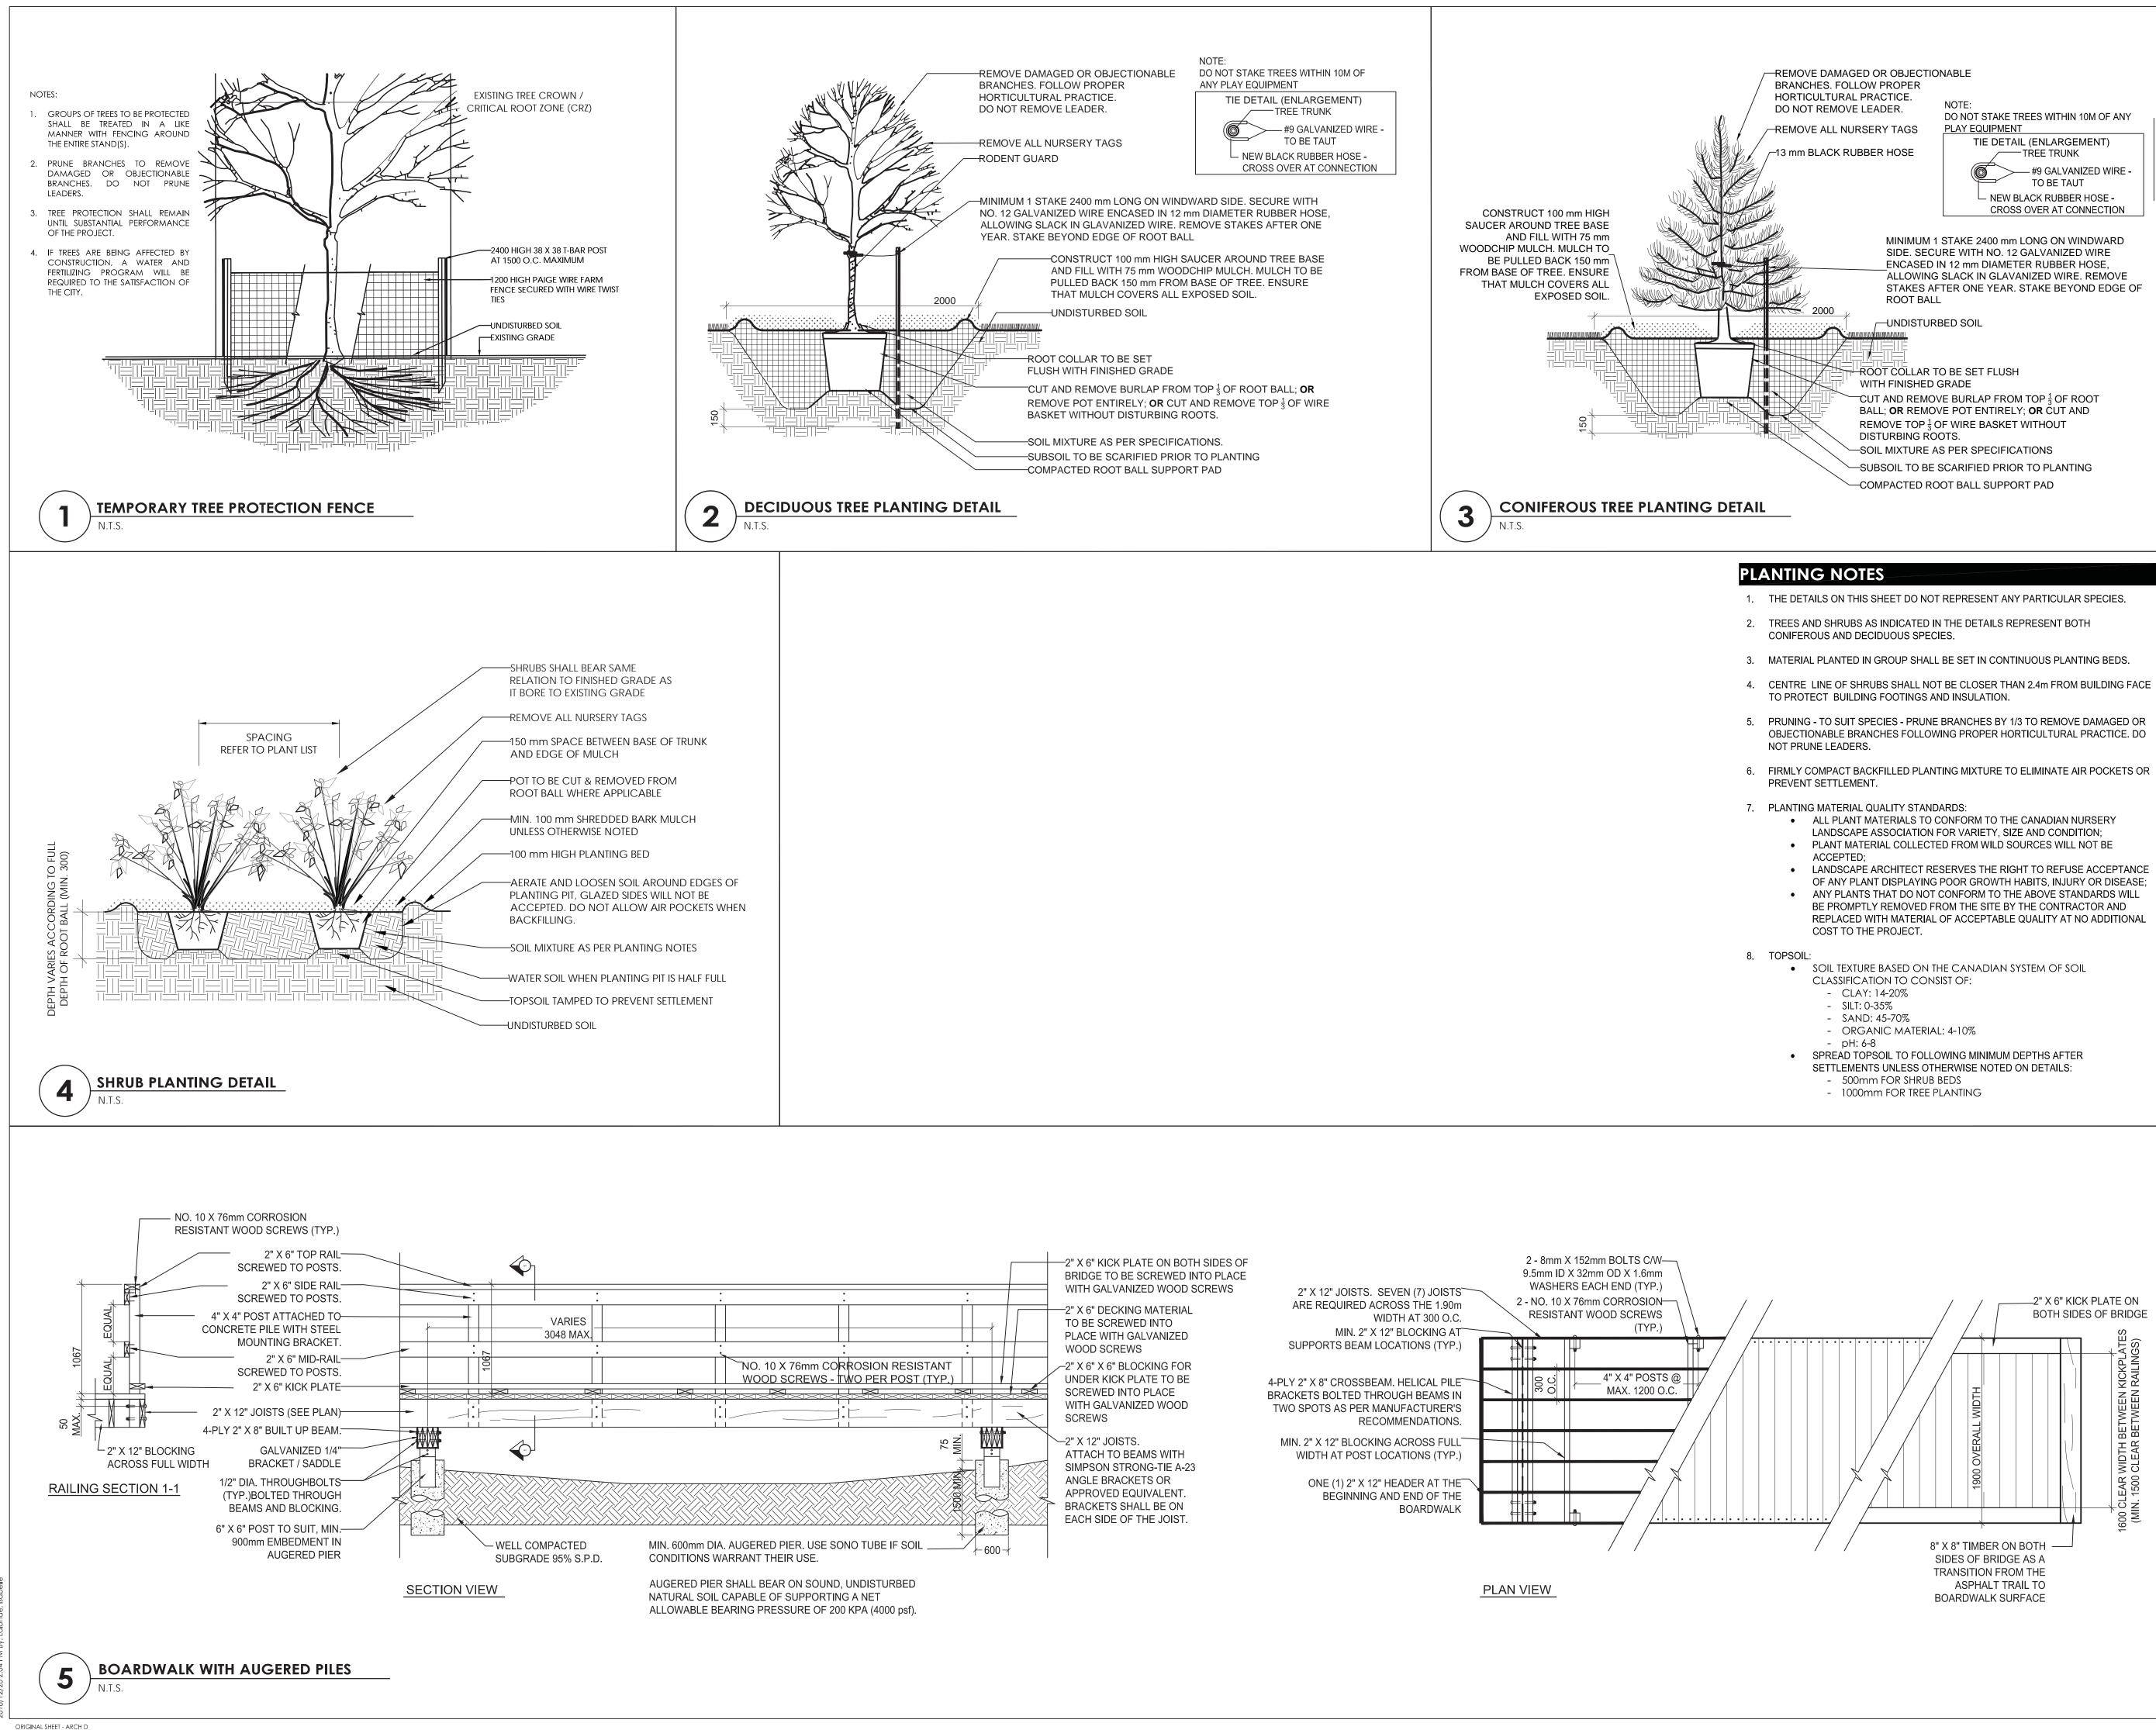

| REMOVE DAMAGED OR OBJECTIONABLE<br>BRANCHES. FOLLOW PROPER                                                                                                                                                                                                                                                                                                                                                                             |                                                     |
|----------------------------------------------------------------------------------------------------------------------------------------------------------------------------------------------------------------------------------------------------------------------------------------------------------------------------------------------------------------------------------------------------------------------------------------|-----------------------------------------------------|
| HORTICULTURAL PRACTICE.<br>DO NOT REMOVE LEADER.                                                                                                                                                                                                                                                                                                                                                                                       | NOTE:<br>DO NOT STAKE TREES WITHIN 10M OF ANY       |
| -REMOVE ALL NURSERY TAGS                                                                                                                                                                                                                                                                                                                                                                                                               | PLAY EQUIPMENT                                      |
| /<br>13 mm BLACK RUBBER HOSE                                                                                                                                                                                                                                                                                                                                                                                                           | TIE DETAIL (ENLARGEMENT)                            |
|                                                                                                                                                                                                                                                                                                                                                                                                                                        | #9 GALVANIZED WIRE -<br>TO BE TAUT                  |
|                                                                                                                                                                                                                                                                                                                                                                                                                                        | NEW BLACK RUBBER HOSE -<br>CROSS OVER AT CONNECTION |
|                                                                                                                                                                                                                                                                                                                                                                                                                                        |                                                     |
| MINIMUM 1 STAKE 2400 mm LONG ON WINDWARD<br>SIDE. SECURE WITH NO. 12 GALVANIZED WIRE<br>ENCASED IN 12 mm DIAMETER RUBBER HOSE,<br>ALLOWING SLACK IN GLAVANIZED WIRE. REMOVE<br>STAKES AFTER ONE YEAR. STAKE BEYOND EDGE OF<br>ROOT BALL                                                                                                                                                                                                |                                                     |
| UNDISTURBED SOIL<br>UNDISTURBED SOIL<br>ROOT COLLAR TO BE SET FLUSH<br>WITH FINISHED GRADE<br>CUT AND REMOVE BURLAP FROM TOP <sup>1</sup> / <sub>3</sub> OF ROOT<br>BALL; <b>OR</b> REMOVE POT ENTIRELY; <b>OR</b> CUT AND<br>REMOVE TOP <sup>1</sup> / <sub>3</sub> OF WIRE BASKET WITHOUT<br>DISTURBING ROOTS.<br>SOIL MIXTURE AS PER SPECIFICATIONS<br>SUBSOIL TO BE SCARIFIED PRIOR TO PLANTING<br>COMPACTED ROOT BALL SUPPORT PAD |                                                     |
| L                                                                                                                                                                                                                                                                                                                                                                                                                                      |                                                     |

- OF ANY PLANT DISPLAYING POOR GROWTH HABITS, INJURY OR DISEASE;
- REPLACED WITH MATERIAL OF ACCEPTABLE QUALITY AT NO ADDITIONAL

Stantec Consulting Ltd. 400 - 1331 Clyde Avenue Ottawa ON Tel. 613.722.4420 www.stantec.com