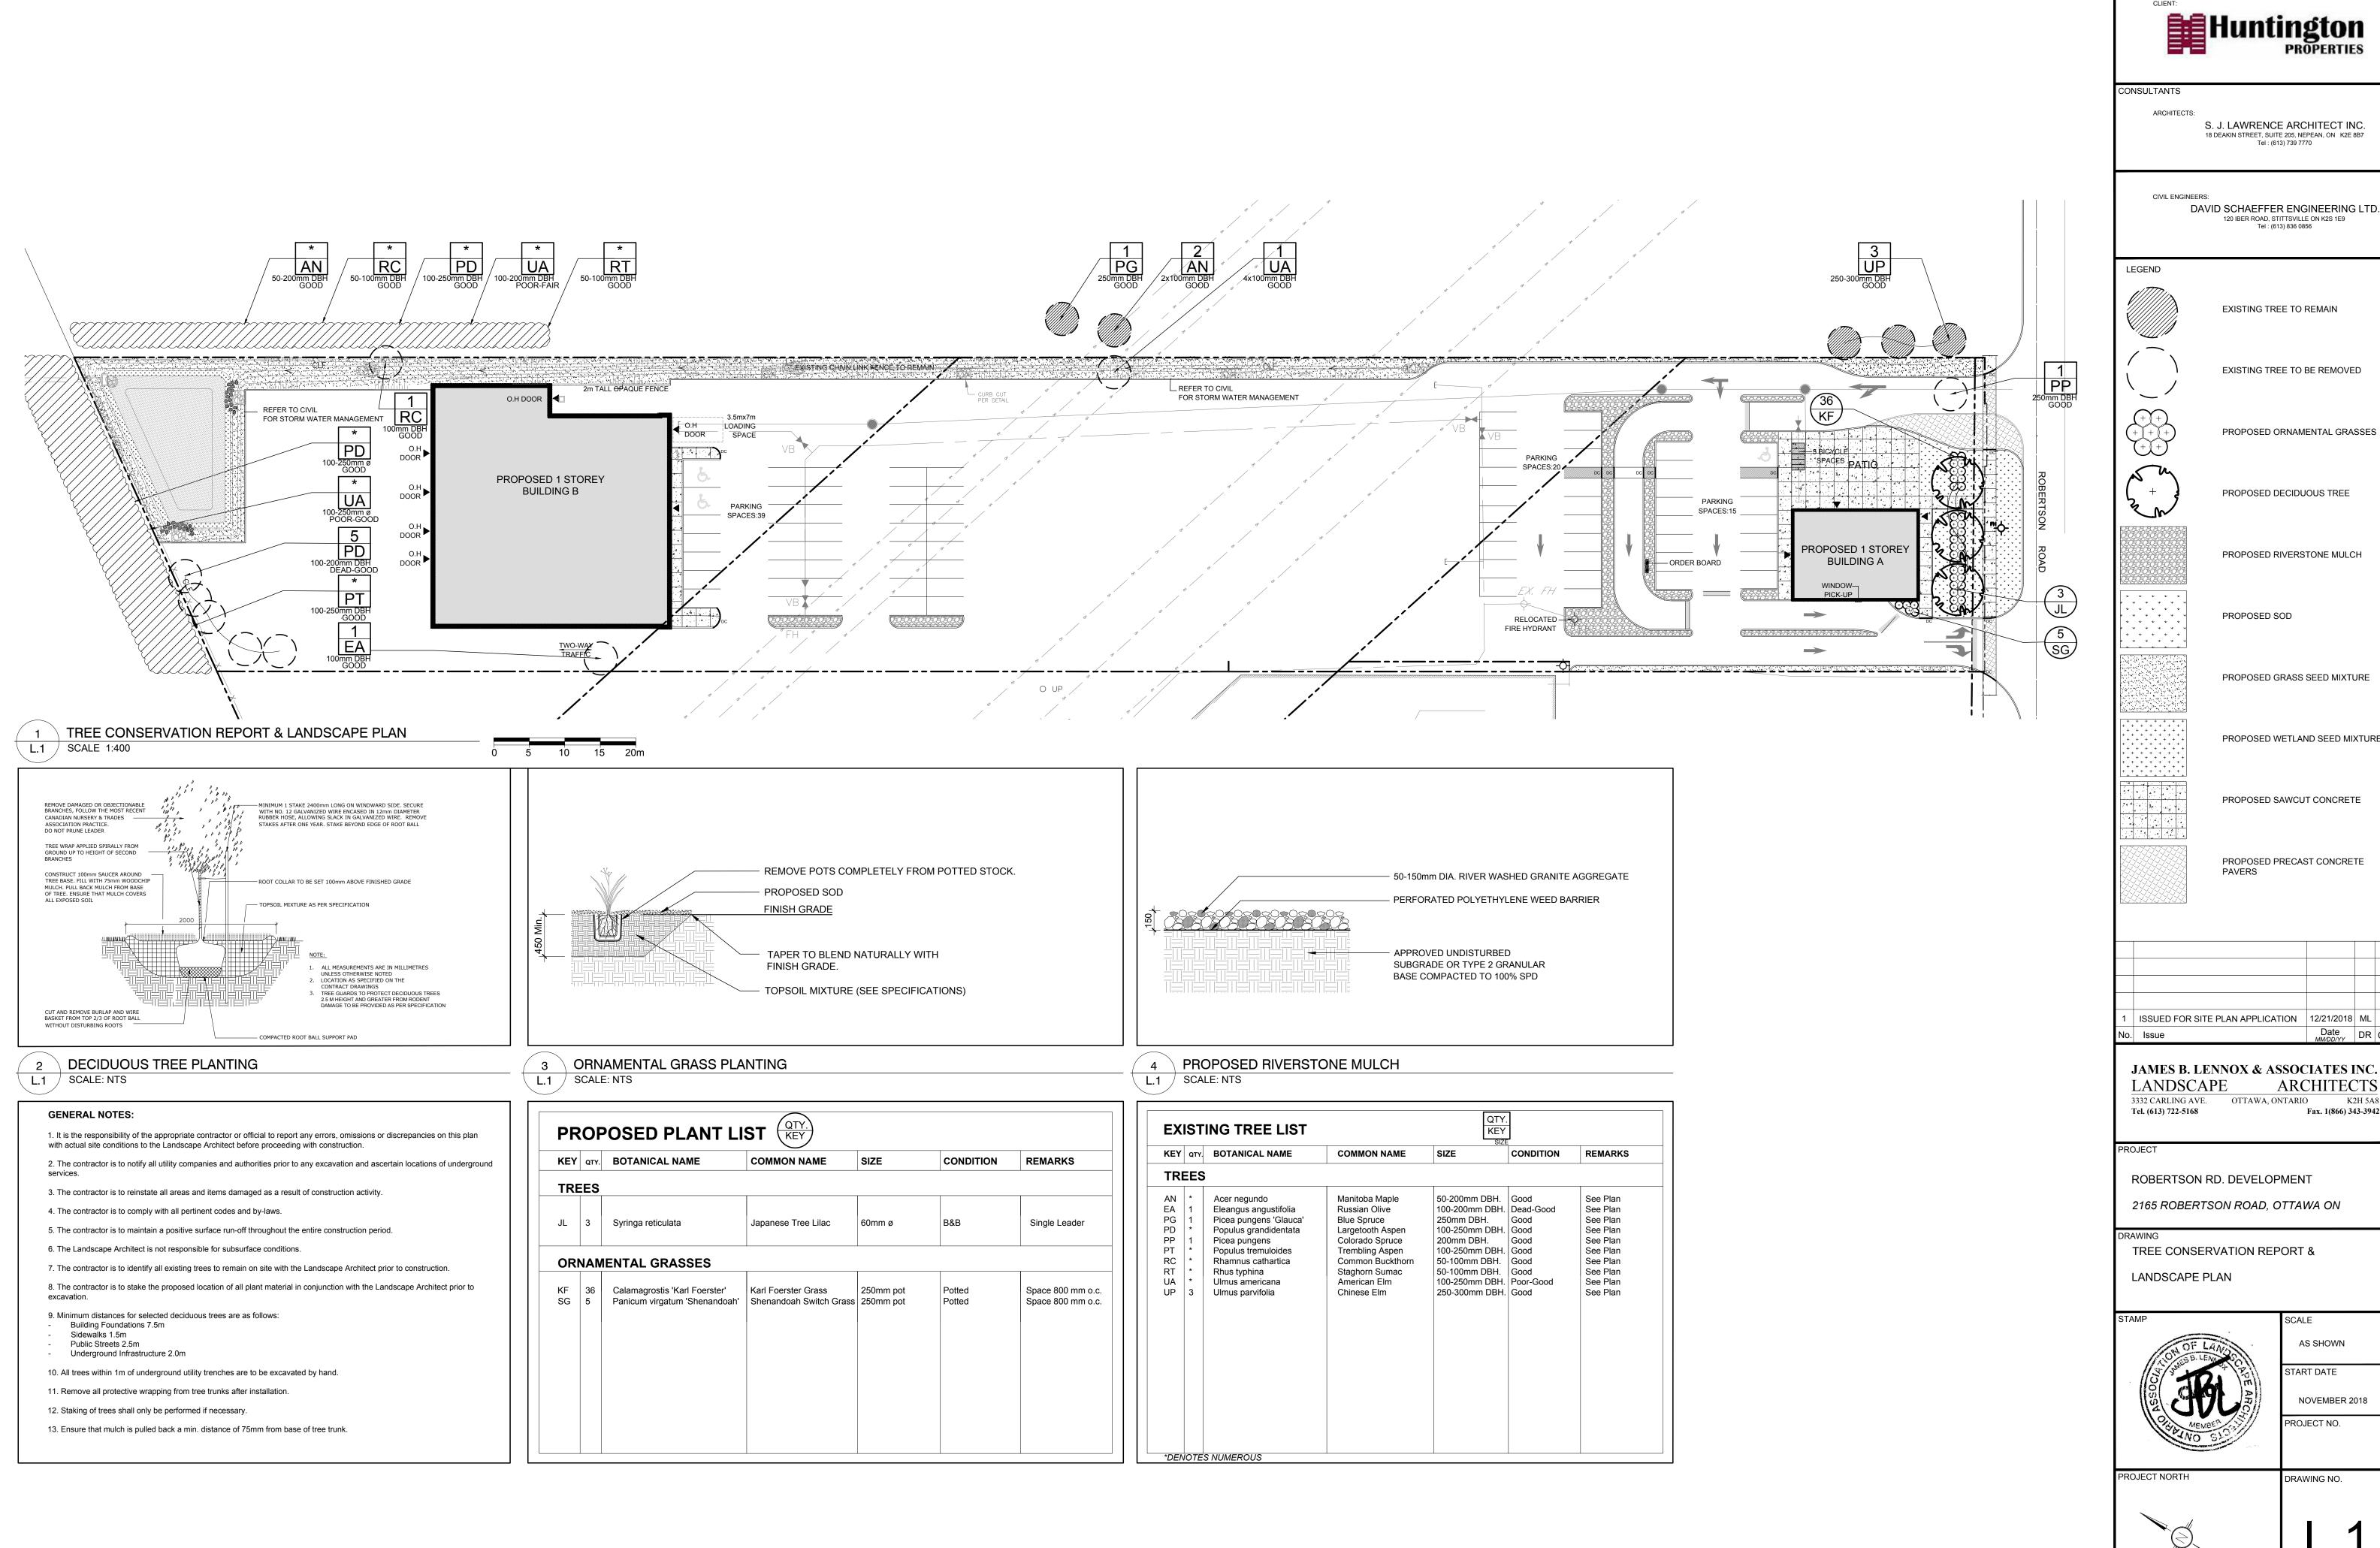

S. J. LAWRENCE ARCHITECT INC. 18 DEAKIN STREET, SUITE 205, NEPEAN, ON K2E 8B7 Tel: (613) 739 7770

DAVID SCHAEFFER ENGINEERING LTD.

120 IBER ROAD, STITTSVILLE ON K2S 1E9
Tel: (613) 836 0856

EXISTING TREE TO REMAIN

PROPOSED ORNAMENTAL GRASSES

EXISTING TREE TO BE REMOVED

PROPOSED DECIDUOUS TREE

PROPOSED RIVERSTONE MULCH

PROPOSED SOD

PROPOSED GRASS SEED MIXTURE

PROPOSED WETLAND SEED MIXTURE

PROPOSED SAWCUT CONCRETE

PROPOSED PRECAST CONCRETE

PAVERS

JAMES B. LENNOX & ASSOCIATES INC. LANDSCAPE **ARCHITECTS** K2H 5A8

ROBERTSON RD. DEVELOPMENT 2165 ROBERTSON ROAD, OTTAWA ON

TREE CONSERVATION REPORT &

SCALE AS SHOWN START DATE

Date DR Ch

Fax. 1(866) 343-3942

NOVEMBER 2018 PROJECT NO.

DRAWING NO.

LOT SIZE ARCH-D