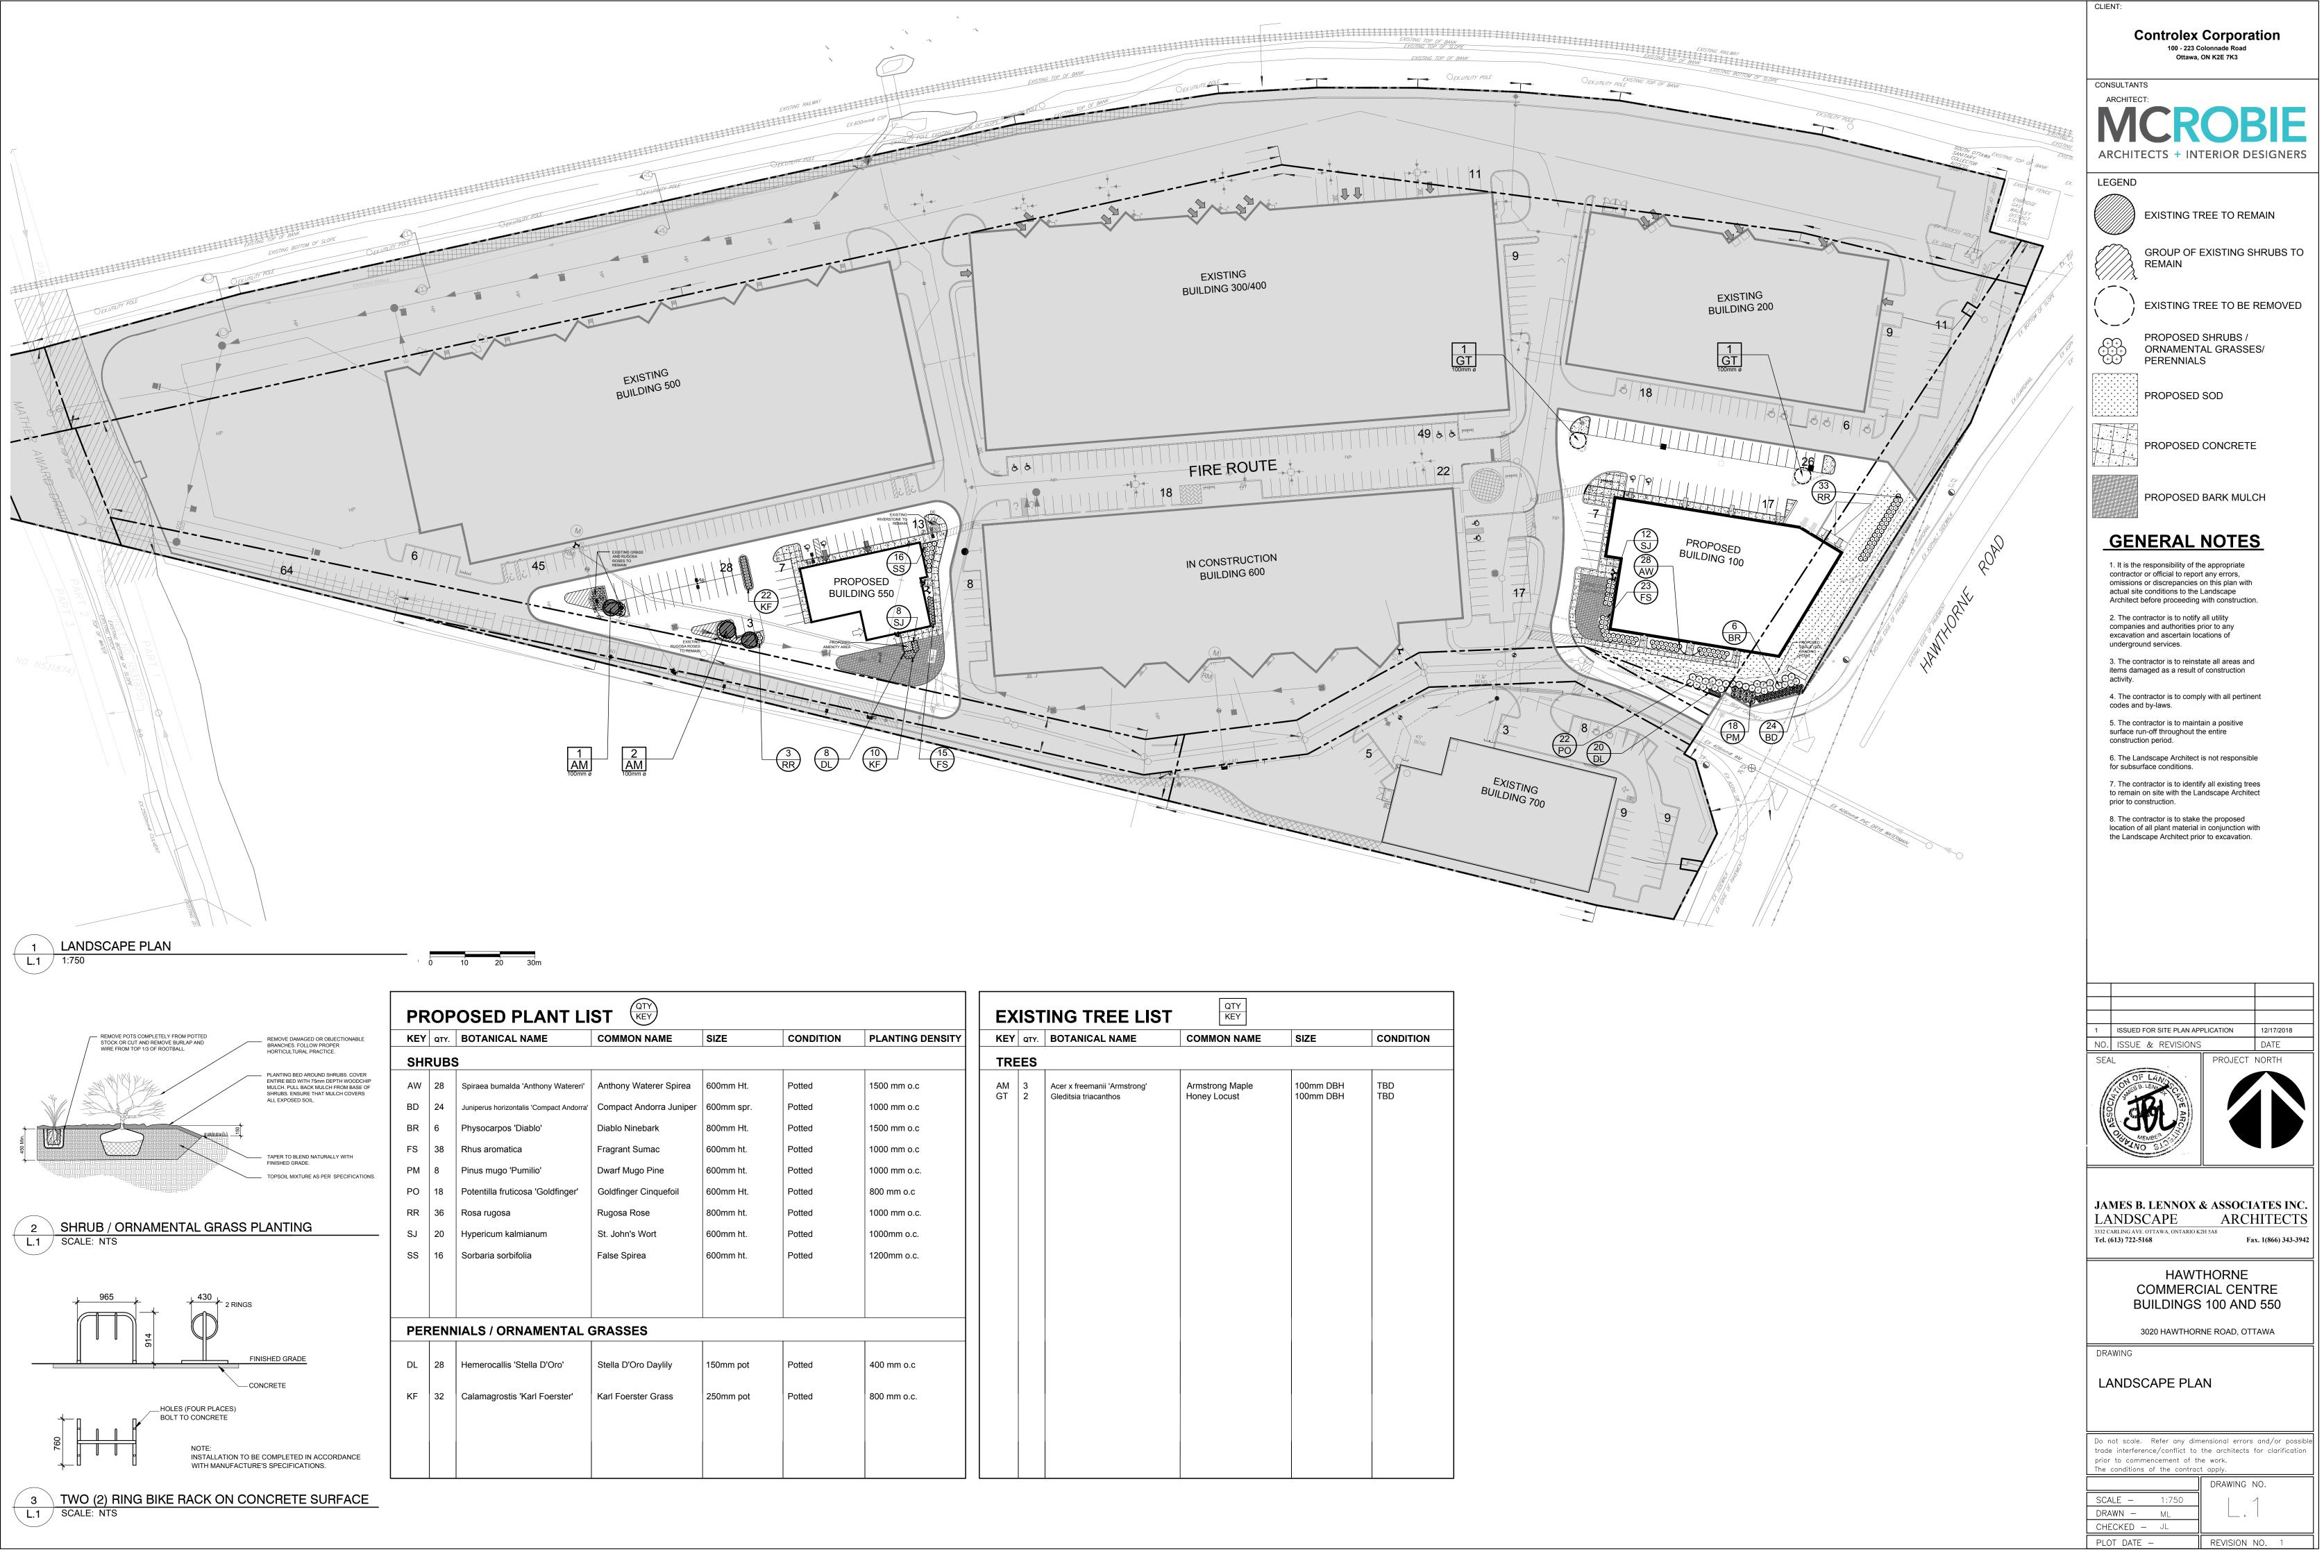

|          |                  | EXISTING TREE LIST |        |                                                       |                                 |                        |            |
|----------|------------------|--------------------|--------|-------------------------------------------------------|---------------------------------|------------------------|------------|
| ONDITION | PLANTING DENSITY | KEY                | QTY.   | BOTANICAL NAME                                        | COMMON NAME                     | SIZE                   | CONDITION  |
|          |                  | TRE                | ES     | 1                                                     |                                 |                        |            |
| otted    | 1500 mm o.c      | AM<br>GT           | 3<br>2 | Acer x freemanii 'Armstrong'<br>Gleditsia triacanthos | Armstrong Maple<br>Honey Locust | 100mm DBH<br>100mm DBH | TBD<br>TBD |
| ted      | 1000 mm o.c      |                    | 2      |                                                       |                                 |                        |            |
| ted      | 1500 mm o.c      |                    |        |                                                       |                                 |                        |            |
| ted      | 1000 mm o.c      |                    |        |                                                       |                                 |                        |            |
| ted      | 1000 mm o.c.     |                    |        |                                                       |                                 |                        |            |
| tted     | 800 mm o.c       |                    |        |                                                       |                                 |                        |            |
| ted      | 1000 mm o.c.     |                    |        |                                                       |                                 |                        |            |
| ted      | 1000mm o.c.      |                    |        |                                                       |                                 |                        |            |
| tted     | 1200mm o.c.      |                    |        |                                                       |                                 |                        |            |
|          |                  |                    |        |                                                       |                                 |                        |            |
|          |                  |                    |        |                                                       |                                 |                        |            |
|          |                  |                    |        |                                                       |                                 |                        |            |
|          |                  |                    |        |                                                       |                                 |                        |            |
| otted    | 400 mm o.c       |                    |        |                                                       |                                 |                        |            |
| ted      | 800 mm o.c.      |                    |        |                                                       |                                 |                        |            |
|          |                  |                    |        |                                                       |                                 |                        |            |
|          |                  |                    |        |                                                       |                                 |                        |            |
|          |                  |                    |        |                                                       |                                 |                        |            |