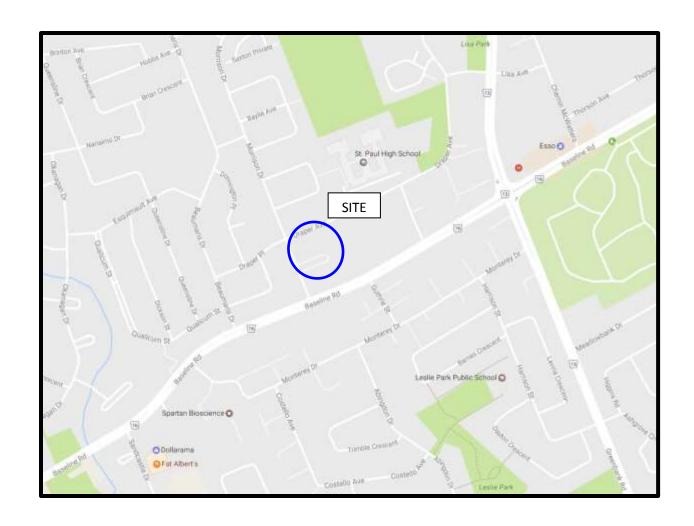

Avenue, at the intersection of Morrison Drive. The subject site is shown on Figure 1 - Key Plan following

the body of this report.

Latitude and Longitude: 45° 20' 23" N, 75° 47' 39" W.

**Site Description:** 

## Phase I-ESA Study Area Determination

A radius of 250 m was determined to be appropriate as a Phase I ESA study area for this assignment. Properties outside the 250 m radius are not considered to have impacted the subject land, based on their significant distance from the site.