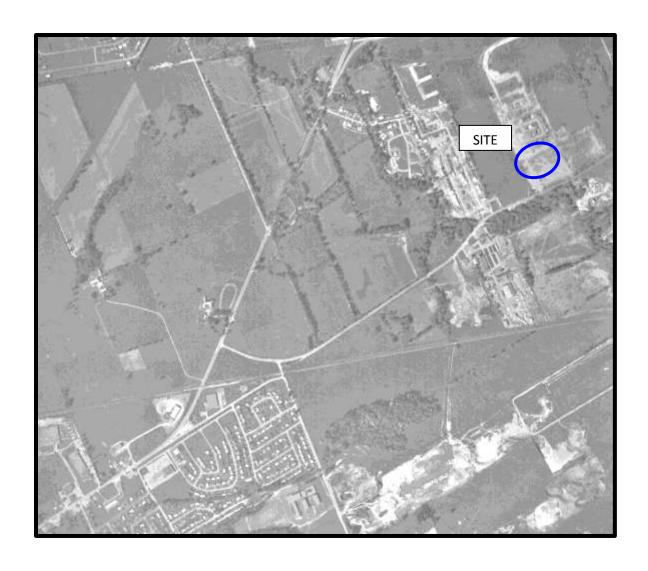

# **Aerial Photographs**

Historical air photos from the National Air Photo Library were reviewed in approximate ten (10) year intervals. Based on the review, the following observations have been made:

| 1951 | The subject site and adjacent properties are being used for agricultural purposes. The occasional farmhouse can be seen along Baseline Road.                                                                                                            |
|------|---------------------------------------------------------------------------------------------------------------------------------------------------------------------------------------------------------------------------------------------------------|
| 1963 | The subject site is now under construction. Morrison Drive is visible. Several residential dwellings have been built or remain under construction to the north of the site. Further development takes place in the surrounding area as well.            |
| 1973 | The subject site has been developed with the existing townhome complex. The adjacent properties are now developed approximately with the existing buildings. Several vacant lots remain in the Phase I ESA study area.                                  |
| 1983 | No significant changes have been made to the subject site or the surrounding properties.                                                                                                                                                                |
| 1996 | No significant changes have been made to the subject site or surrounding properties.                                                                                                                                                                    |
| 2007 | (City of Ottawa website) No significant changes have been made to the subject site or surrounding properties.                                                                                                                                           |
| 2016 | (Google Earth) No significant changes have been made to the subject site. The adjacent property to the south has now been partially redeveloped. A large townhome complex has been constructed on the southeast portion of the adjacent property, while |