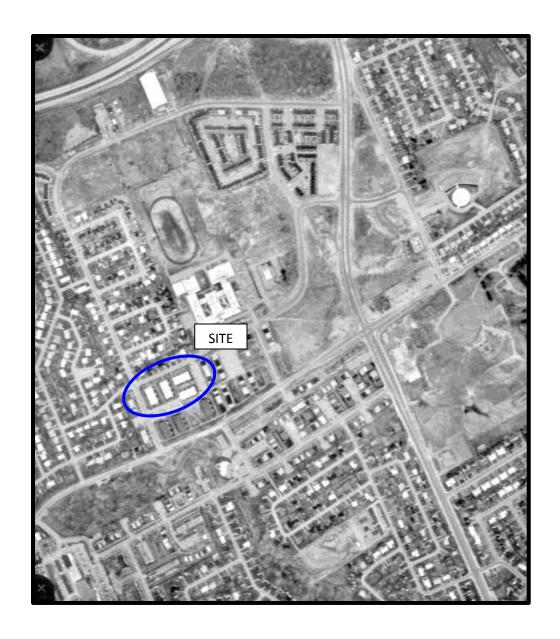

# **Aerial Photographs**

Historical air photos from the National Air Photo Library were reviewed in approximate ten (10) year intervals. Based on the review, the following observations have been made:

| 1951 | The subject site and adjacent properties are being used for agricultural purposes. The occasional farmhouse can be seen along Baseline Road.                                                                                                            |
|------|---------------------------------------------------------------------------------------------------------------------------------------------------------------------------------------------------------------------------------------------------------|
| 1963 | The subject site is now under construction. Morrison Drive is visible. Several residential dwellings have been built or remain under construction to the north of the site. Further development takes place in the surrounding area as well.            |
| 1973 | The subject site has been developed with the existing townhome complex. The adjacent properties are now developed approximately with the existing buildings. Several vacant lots remain in the Phase I ESA study area.                                  |
| 1983 | No significant changes have been made to the subject site or the surrounding properties.                                                                                                                                                                |
| 1996 | No significant changes have been made to the subject site or surrounding properties.                                                                                                                                                                    |
| 2007 | (City of Ottawa website) No significant changes have been made to the subject site or surrounding properties.                                                                                                                                           |
| 2016 | (Google Earth) No significant changes have been made to the subject site. The adjacent property to the south has now been partially redeveloped. A large townhome complex has been constructed on the southeast portion of the adjacent property, while |