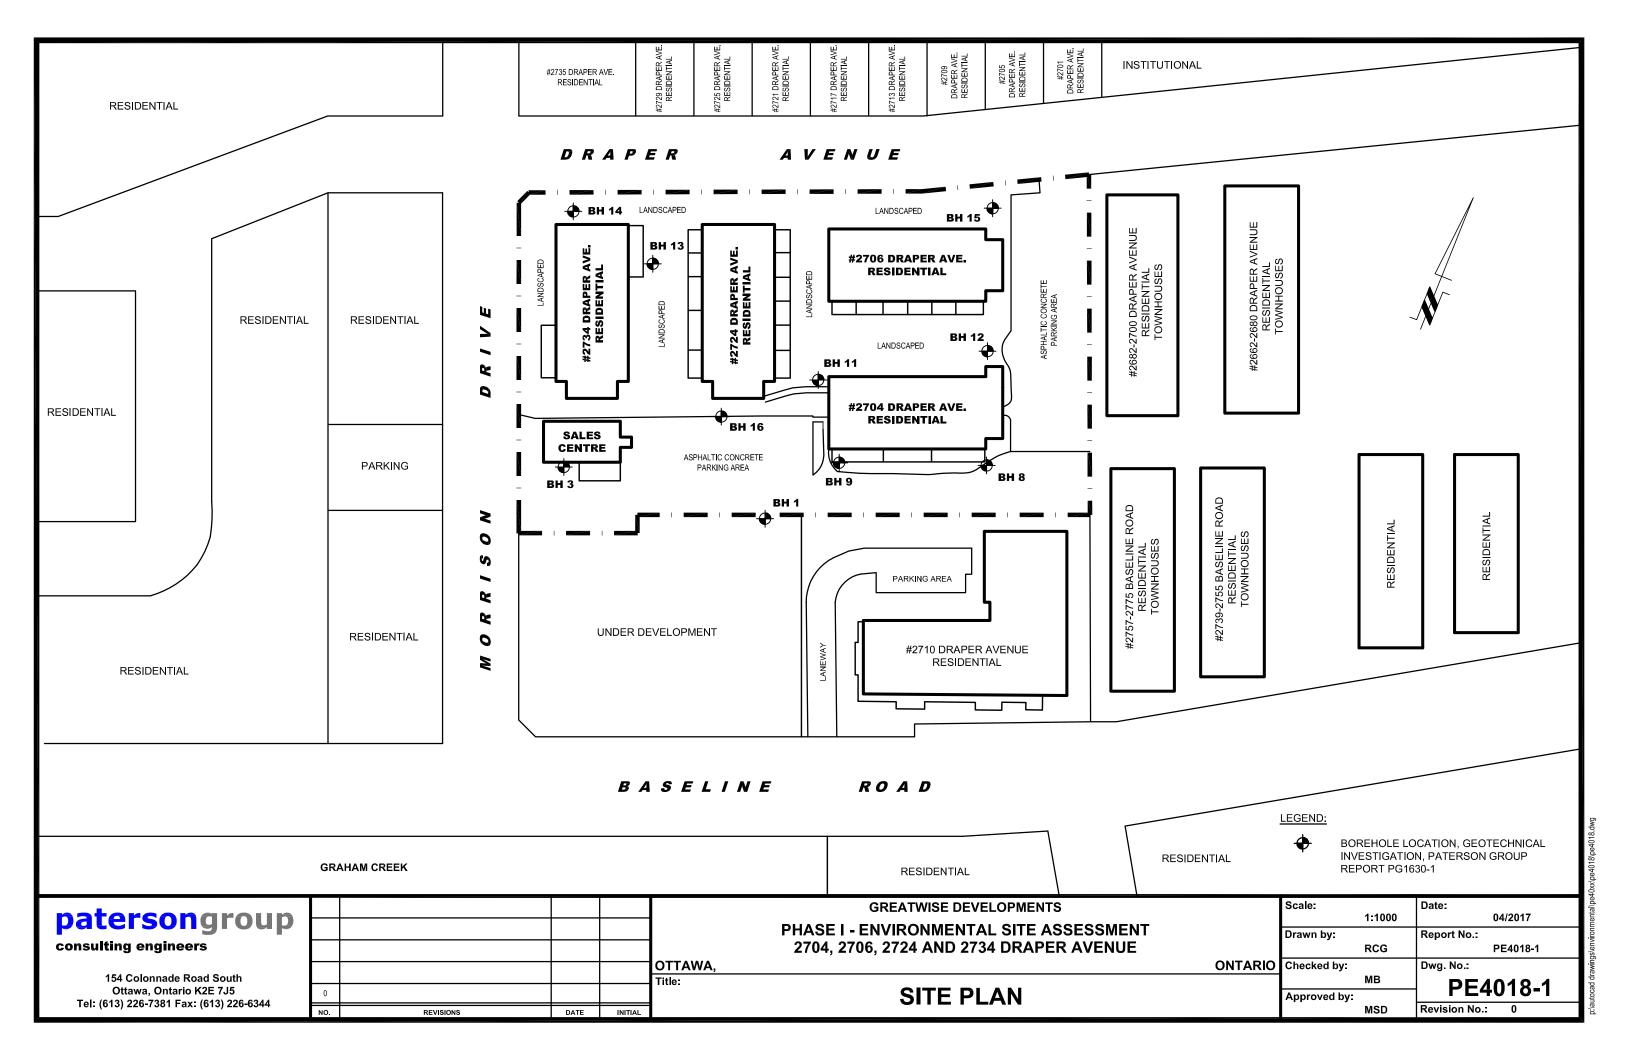

A geotechnical investigation was completed concurrently at the time of the 2008 Phase I ESA. The investigation consisted of 17 boreholes placed throughout the site, as shown on the attached site plan. The subsurface profile consists of silty clay over silty sand, followed by glacial till. No evidence of furnace oil or other environmental concerns were identified during the subsurface investigation.

#### Site Plan

A plan of the proposed development was provided for review. The property boundaries are the same as the existing layout. The adjacent building to the southeast is in the same configuration as the time of the site visit. The building to the southwest has not been constructed.

#### **Buildings and Structures**

There are townhouse complexes and a sales centre on the subject site. Each townhouse complex is approximately of the same configuration with twelve rental units. One of the townhome complexes has a small maintenance shed attached to it. No other buildings and structures are present on the subject site.

#### Site Features

The subject property consists of four residential townhouse buildings, each with twelve units. Each unit has a small landscaped backyard area. Parking is located in communal areas along the south and east sides of the property.