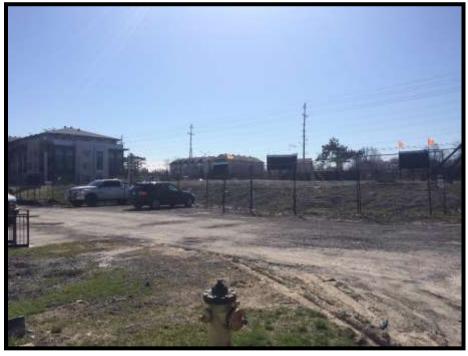

2704, 2706, 2724, and 2734 Draper Avenue, Ottawa, ON

April 24, 2017

Photograph 3: Looking south, at the new development site. Residential properties can be further south, across Baseline Road.

Photograph 4: Looking north, along Morrison Avenue.