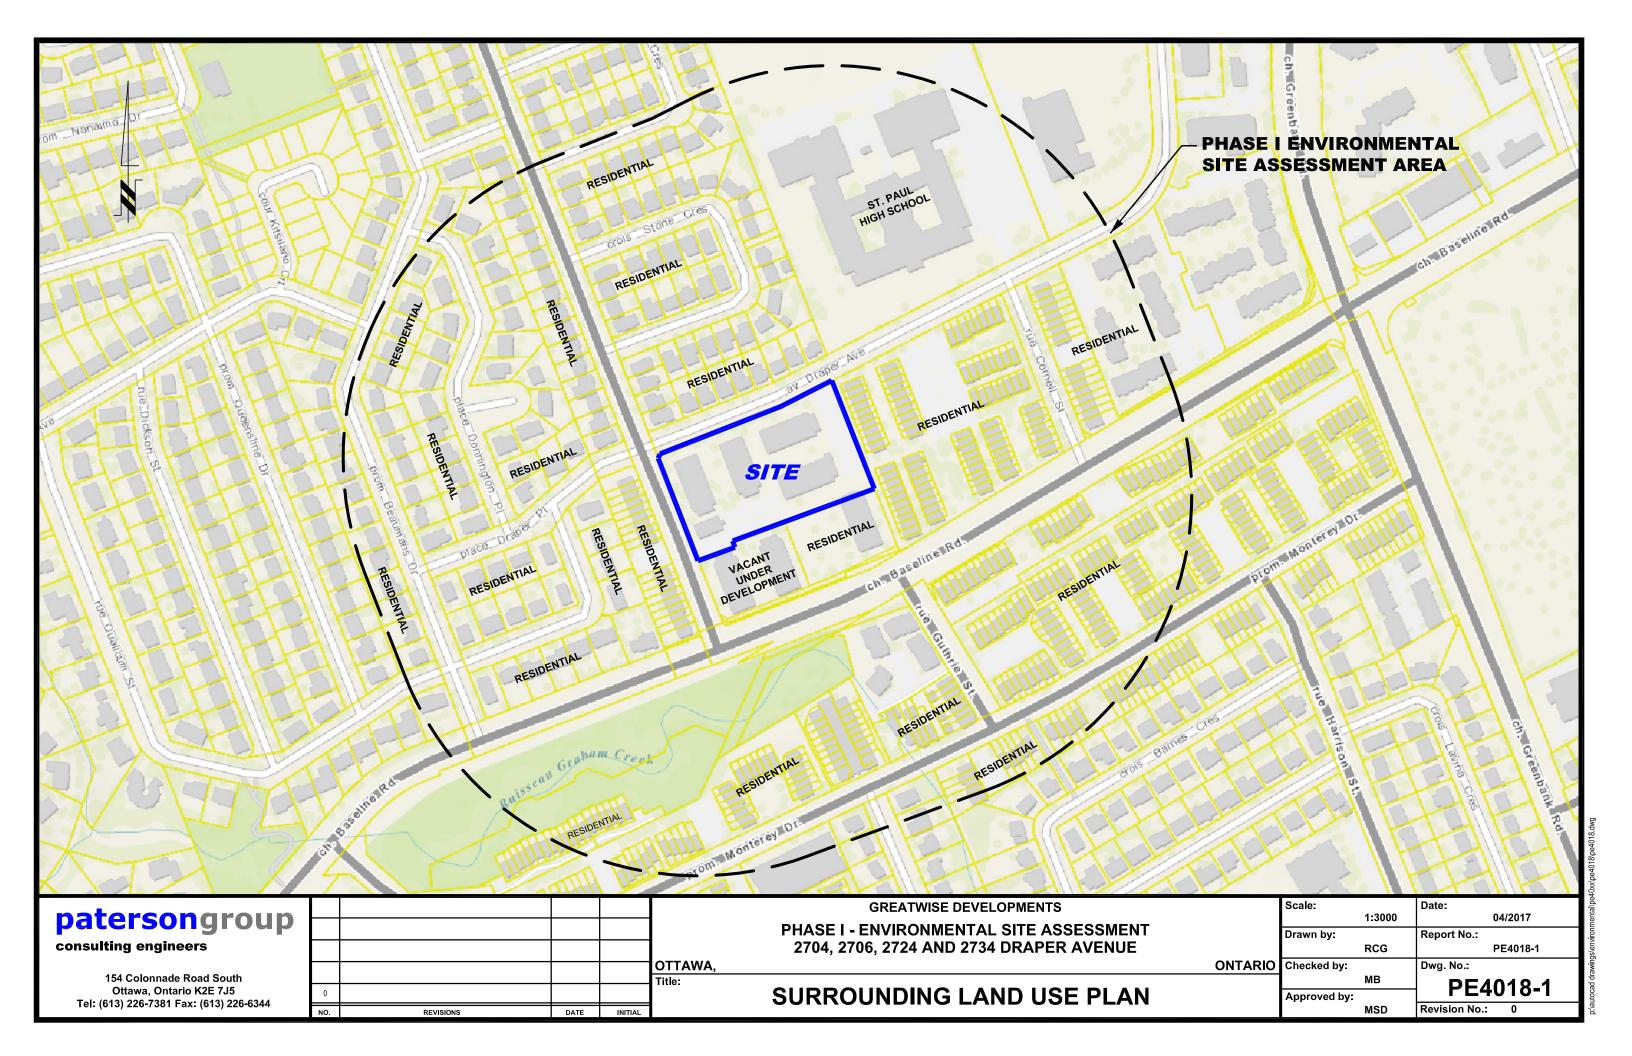

## **Neighbouring Properties**

An inspection of the neighbouring properties was conducted from publicly accessible roadways at the time of the site inspection. Land use adjacent to the subject site was as follows:

| North<br>Paul High |   | Draper Avenue followed by residential properties and St. ol;                 |
|--------------------|---|------------------------------------------------------------------------------|
| South<br>Creek, an |   | Residential buildings followed by Baseline Road, Grahams lential properties; |
| East               | - | Residential townhouses;                                                      |
| West               | - | Morrison Drive followed by residential properties.                           |

The current use of the immediately adjacent properties is not considered to pose an environmental concern to the subject site. Current land use in the Phase I Study area is illustrated on Drawing: PE4018-2 – Surrounding Land Use Plan in the Figures section of this report, following the text.