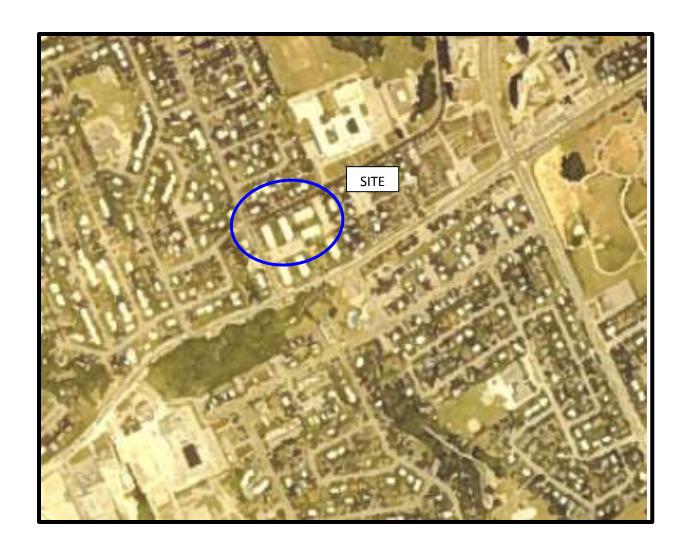

Avenue, at the intersection of Morrison Drive. The subject site is shown on Figure 1 - Key Plan following

the body of this report.

Latitude and Longitude: 45° 20' 23" N, 75° 47' 39" W.

**Site Description:** 

# **FIGURES**

FIGURE 1 – KEY PLAN

FIGURE 2 – TOPOGRAPHIC MAP

**DRAWING PE4018-1 – SITE PLAN** 

DRAWING PE4018-2 – SURROUNDING LAND USE PLAN

# FIGURE 1 KEY PLAN