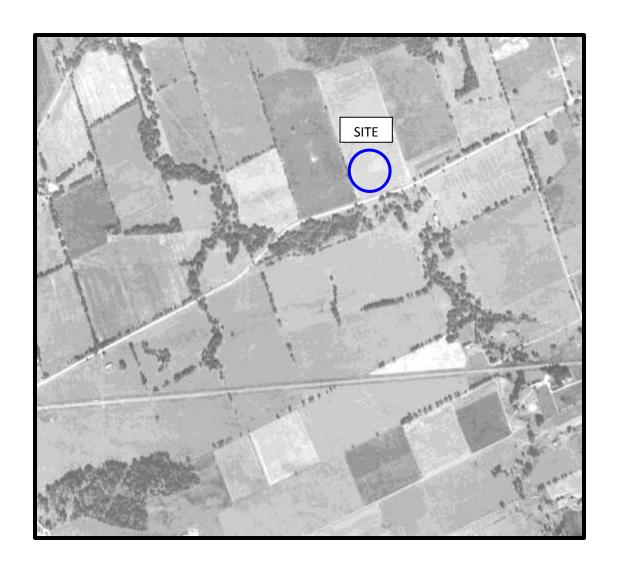

# **Aerial Photographs**

Historical air photos from the National Air Photo Library were reviewed in approximate ten (10) year intervals. Based on the review, the following observations have been made:

| 1951 | The subject site and adjacent properties are being used for agricultural purposes. The occasional farmhouse can be seen along Baseline Road.                                                                                                            |
|------|---------------------------------------------------------------------------------------------------------------------------------------------------------------------------------------------------------------------------------------------------------|
| 1963 | The subject site is now under construction. Morrison Drive is visible. Several residential dwellings have been built or remain under construction to the north of the site. Further development takes place in the surrounding area as well.            |
| 1973 | The subject site has been developed with the existing townhome complex. The adjacent properties are now developed approximately with the existing buildings. Several vacant lots remain in the Phase I ESA study area.                                  |
| 1983 | No significant changes have been made to the subject site or the surrounding properties.                                                                                                                                                                |
| 1996 | No significant changes have been made to the subject site or surrounding properties.                                                                                                                                                                    |
| 2007 | (City of Ottawa website) No significant changes have been made to the subject site or surrounding properties.                                                                                                                                           |
| 2016 | (Google Earth) No significant changes have been made to the subject site. The adjacent property to the south has now been partially redeveloped. A large townhome complex has been constructed on the southeast portion of the adjacent property, while |