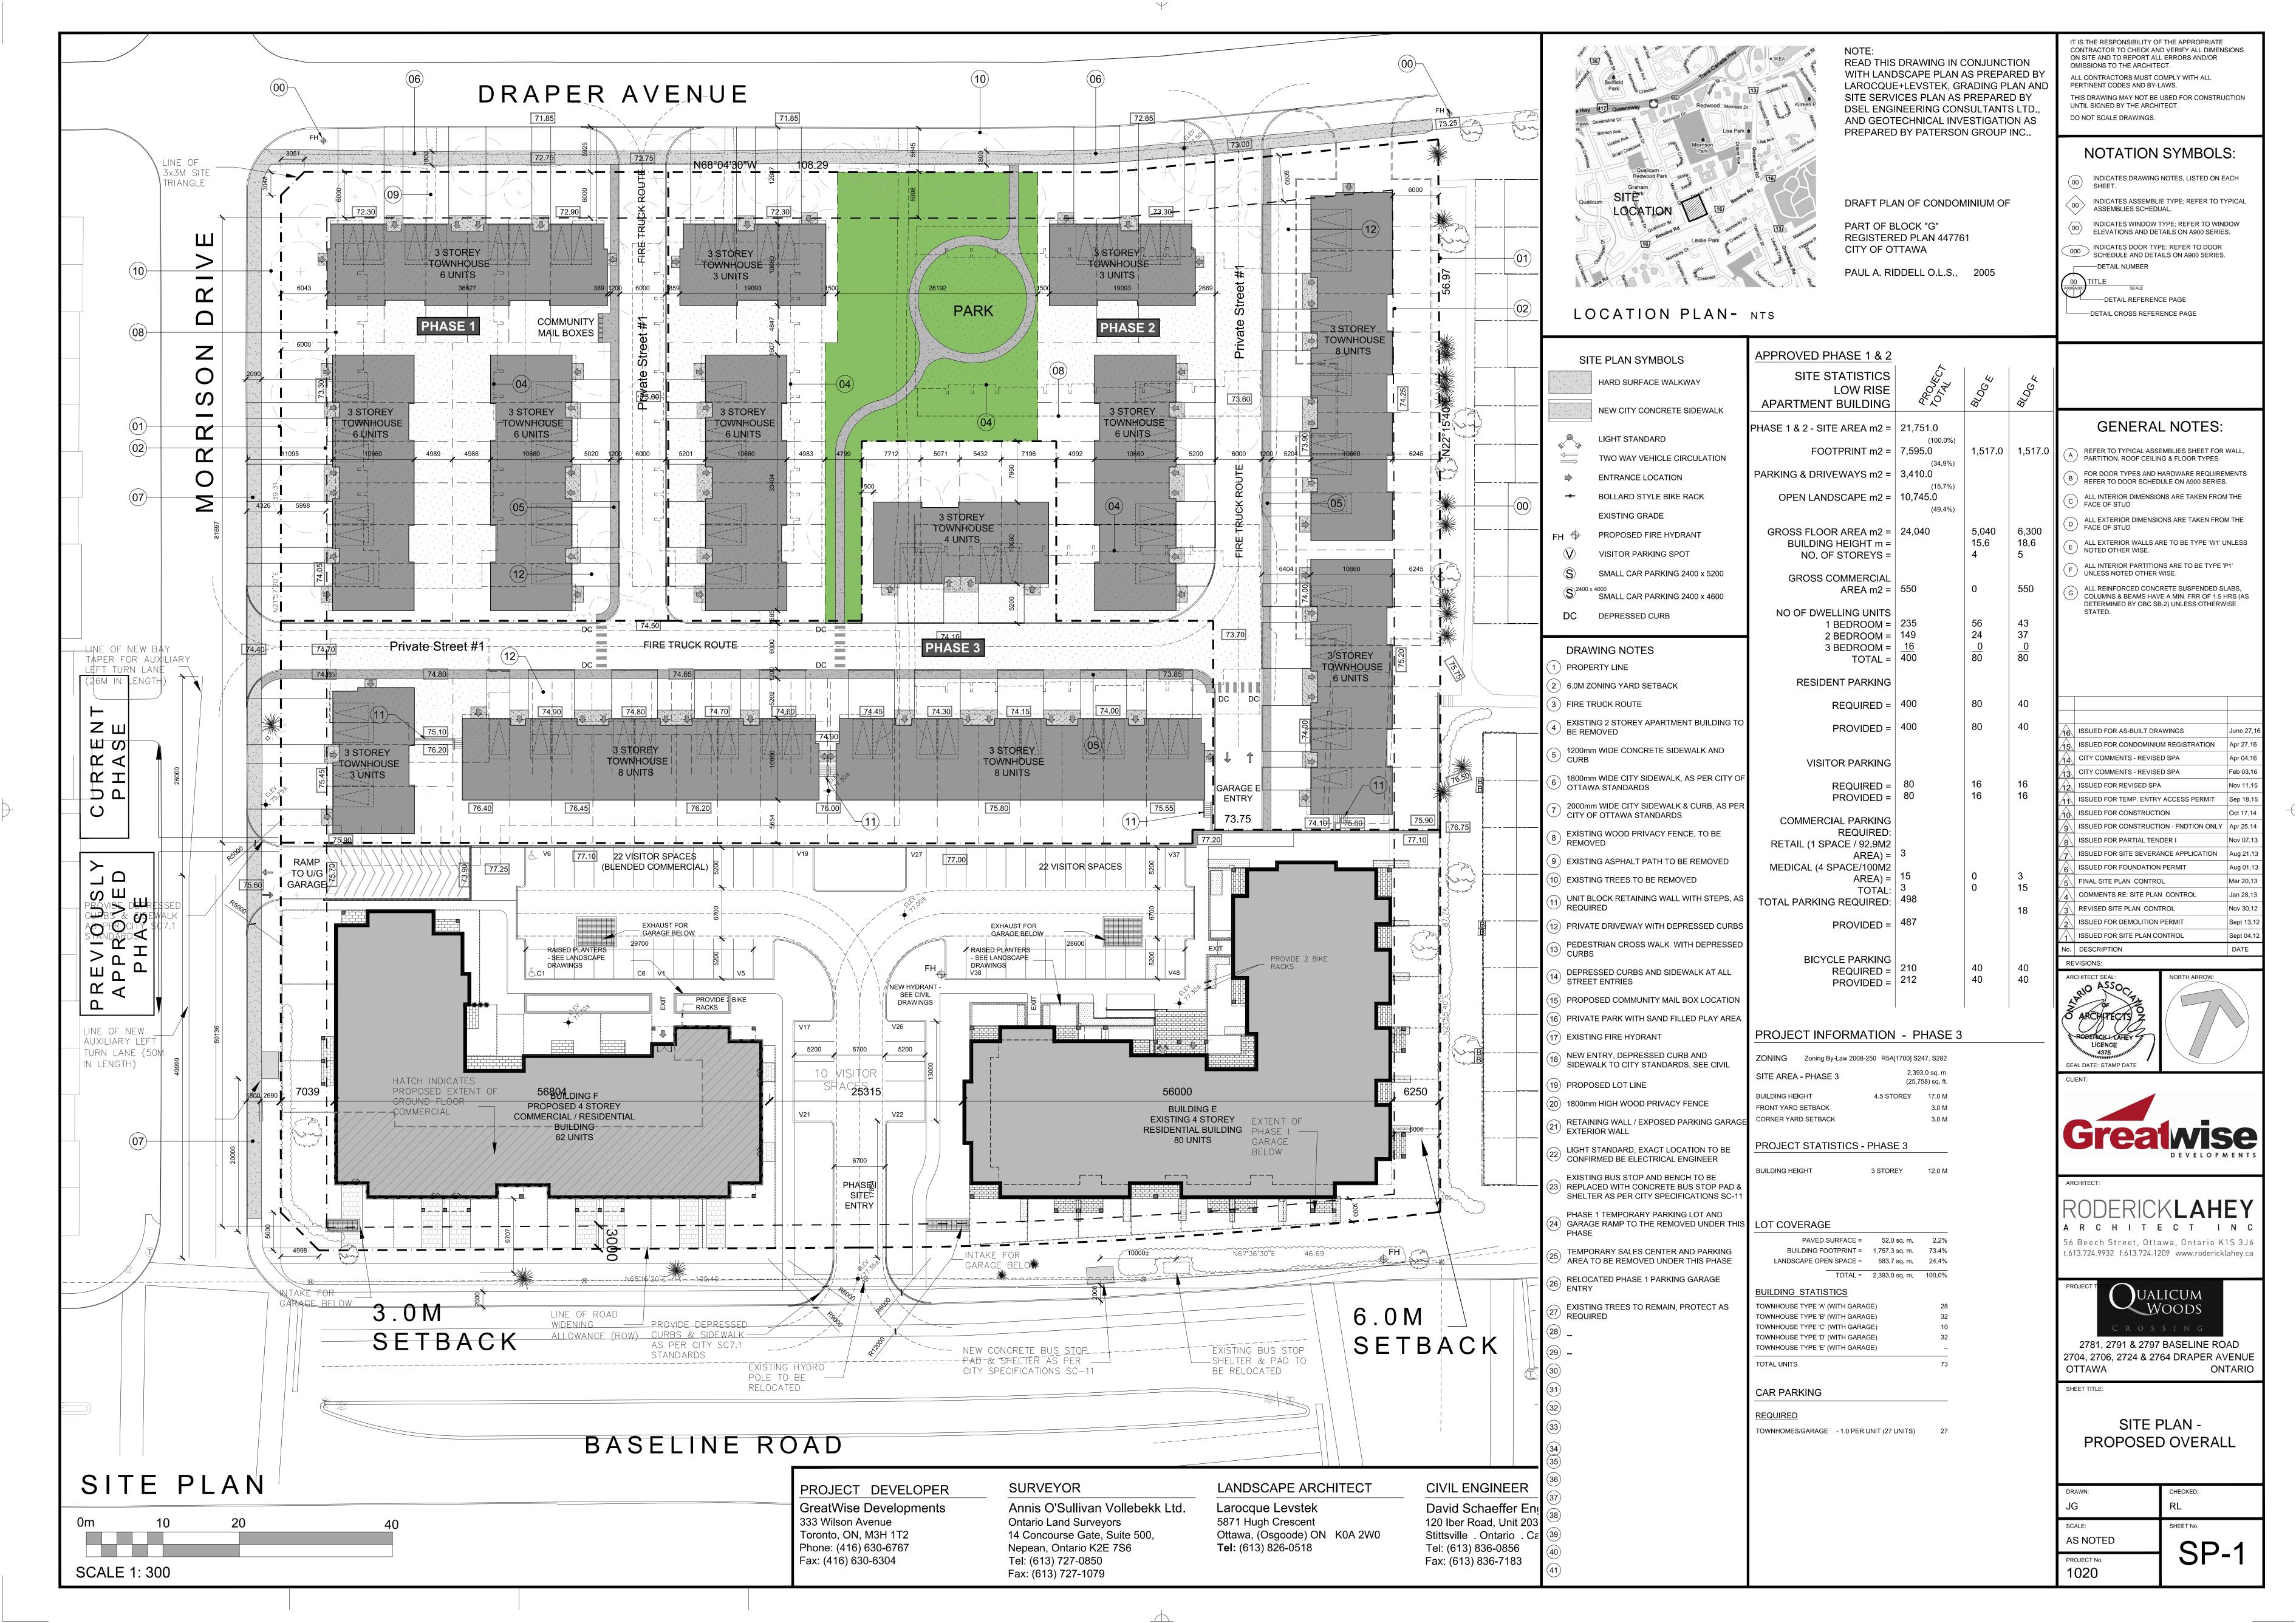

# 2.0 PHASE I PROPERTY INFORMATION

Address: 2704, 2706, 2724 and 2734 Draper Avenue, City of

Ottawa.

Legal Description: Draft Plan of Condominium of Part of Block G

Registered Plan 447761, City of Ottawa

Location: The subject site is located on the south side of Draper

Avenue, at the intersection of Morrison Drive. The subject site is shown on Figure 1 - Key Plan following

the body of this report.

Latitude and Longitude: 45° 20' 23" N, 75° 47' 39" W.

**Site Description:** 

Configuration: Irregular.

Site Area: 1.2 hectares (approximate).

Zoning: R5 – Residential.

Current Use: Residential

Services: The neighbourhood is serviced with municipal

services.

Report: PE4018-1 April 28, 2017

#### Site Plan

A plan of the proposed development was provided for review. The property boundaries are the same as the existing layout. The adjacent building to the southeast is in the same configuration as the time of the site visit. The building to the southwest has not been constructed.