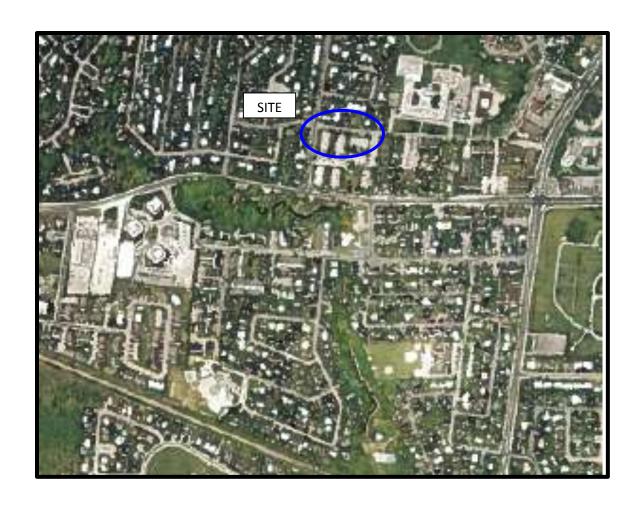

The current use of the immediately adjacent properties is not considered to pose an environmental concern to the subject site. Current land use in the Phase I Study area is illustrated on Drawing: PE4018-2 – Surrounding Land Use Plan in the Figures section of this report, following the text.

# **FIGURES**

FIGURE 1 – KEY PLAN

FIGURE 2 – TOPOGRAPHIC MAP

**DRAWING PE4018-1 – SITE PLAN** 

DRAWING PE4018-2 – SURROUNDING LAND USE PLAN