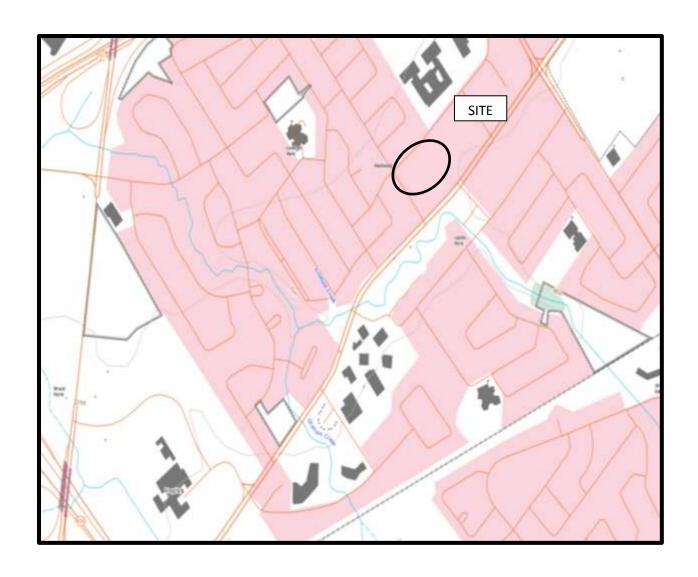

# **Topographic Maps**

Topographic maps were obtained from Natural Resources Canada – The Atlas of Canada website and from the City of Ottawa website. The topographic maps indicate that the regional topography in the general area of the site slopes gently downward towards west. The nearest major water body is Graham Creek, approximately 200 m south of the subject site. An illustration of the referenced topographic map is presented on Figure 2 – Topographic Map, appended to this report.