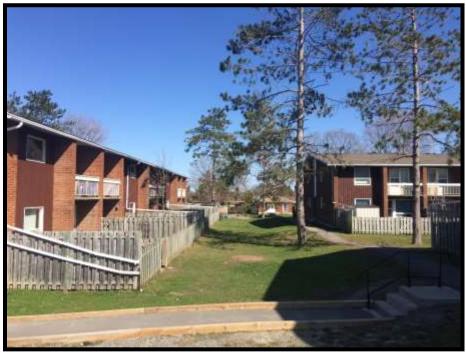

Photograph 1: Landscaped area between the townhomes, looking north towards Draper Avenue.

Photograph 2: Looking east along Draper Avenue. St. Paul High School is visible on the north side of Draper Avenue.