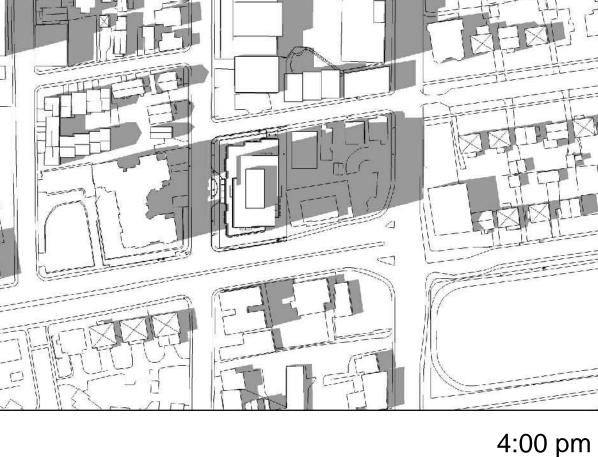

4:00 pm

4:00 pm

PROJECT TITLE: 275 CARLING AVENUE

CARLING @ CAMBRIDGE OTTAWA SHEET TITLE:

# SHADOW STUDY

| DRAWN:      | CHECKE  |
|-------------|---------|
| RV          | R.L.A   |
| SCALE:      | SHEET N |
| NTS         |         |
| PROJECT No. |         |
| 1628        |         |

SHEET FOR WALL, OR TYPES. E REQUIREMENTS 900 SERIES. AKEN FROM THE