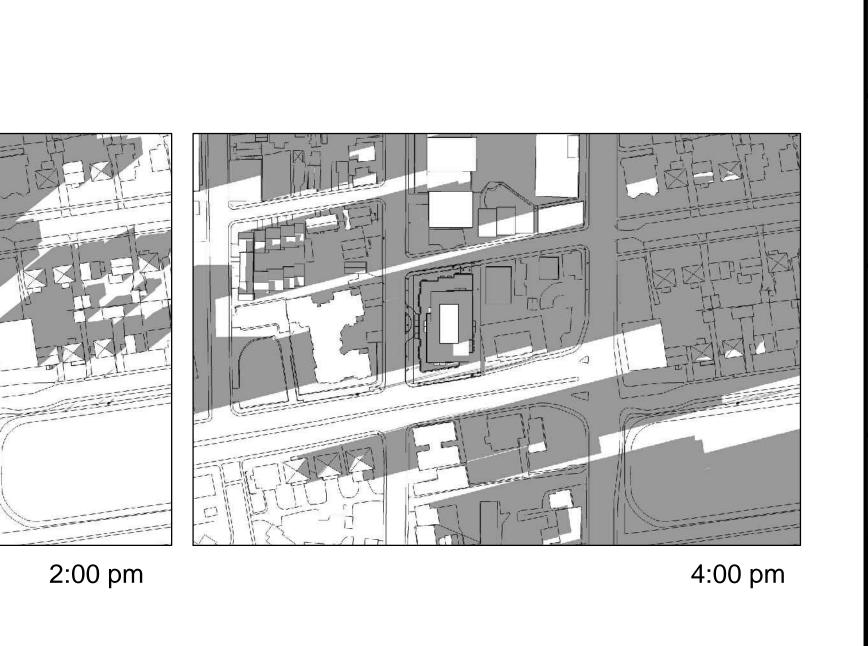

### 10:00 am

2:00 pm

2:00 pm

4:00 pm

4:00 pm

PROJECT TITLE: 275 CARLING AVENUE

CARLING @ CAMBRIDGE OTTAWA SHEET TITLE:

# SHADOW STUDY

| DRAWN:      | CHECKE  |
|-------------|---------|
| RV          | R.L.A   |
| SCALE:      | SHEET N |
| NTS         |         |
| PROJECT No. |         |
| 1628        |         |

SHEET FOR WALL, OR TYPES. E REQUIREMENTS 900 SERIES. AKEN FROM THE