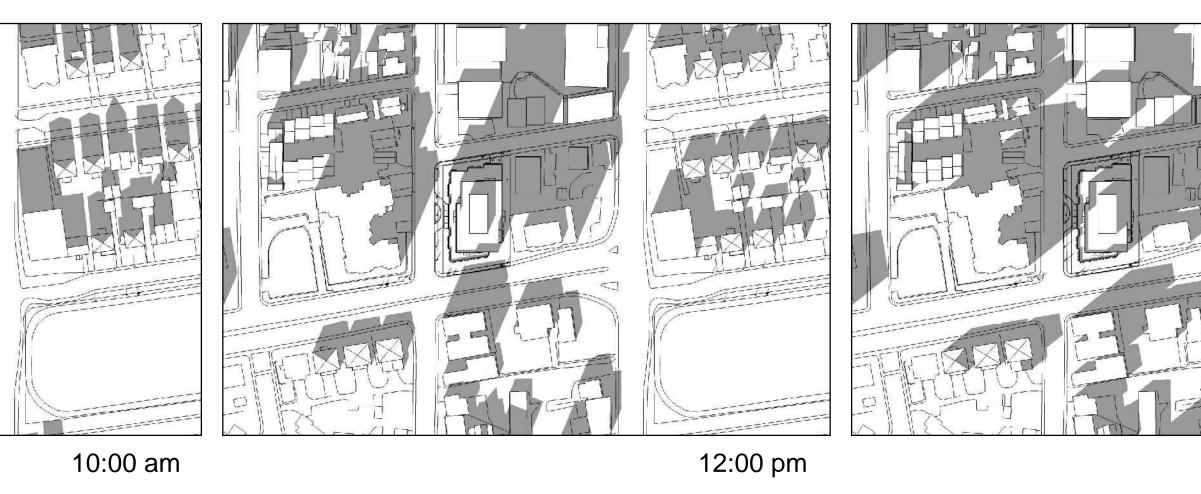

### 10:00 am

2:00 pm

2:00 pm

# SHADOW STUDY

| DRAWN:      | CHECKE  |
|-------------|---------|
| RV          | R.L.A   |
| SCALE:      | SHEET N |
| NTS         |         |
| PROJECT No. |         |
| 1628        |         |

SHEET FOR WALL, OR TYPES. E REQUIREMENTS 900 SERIES. AKEN FROM THE