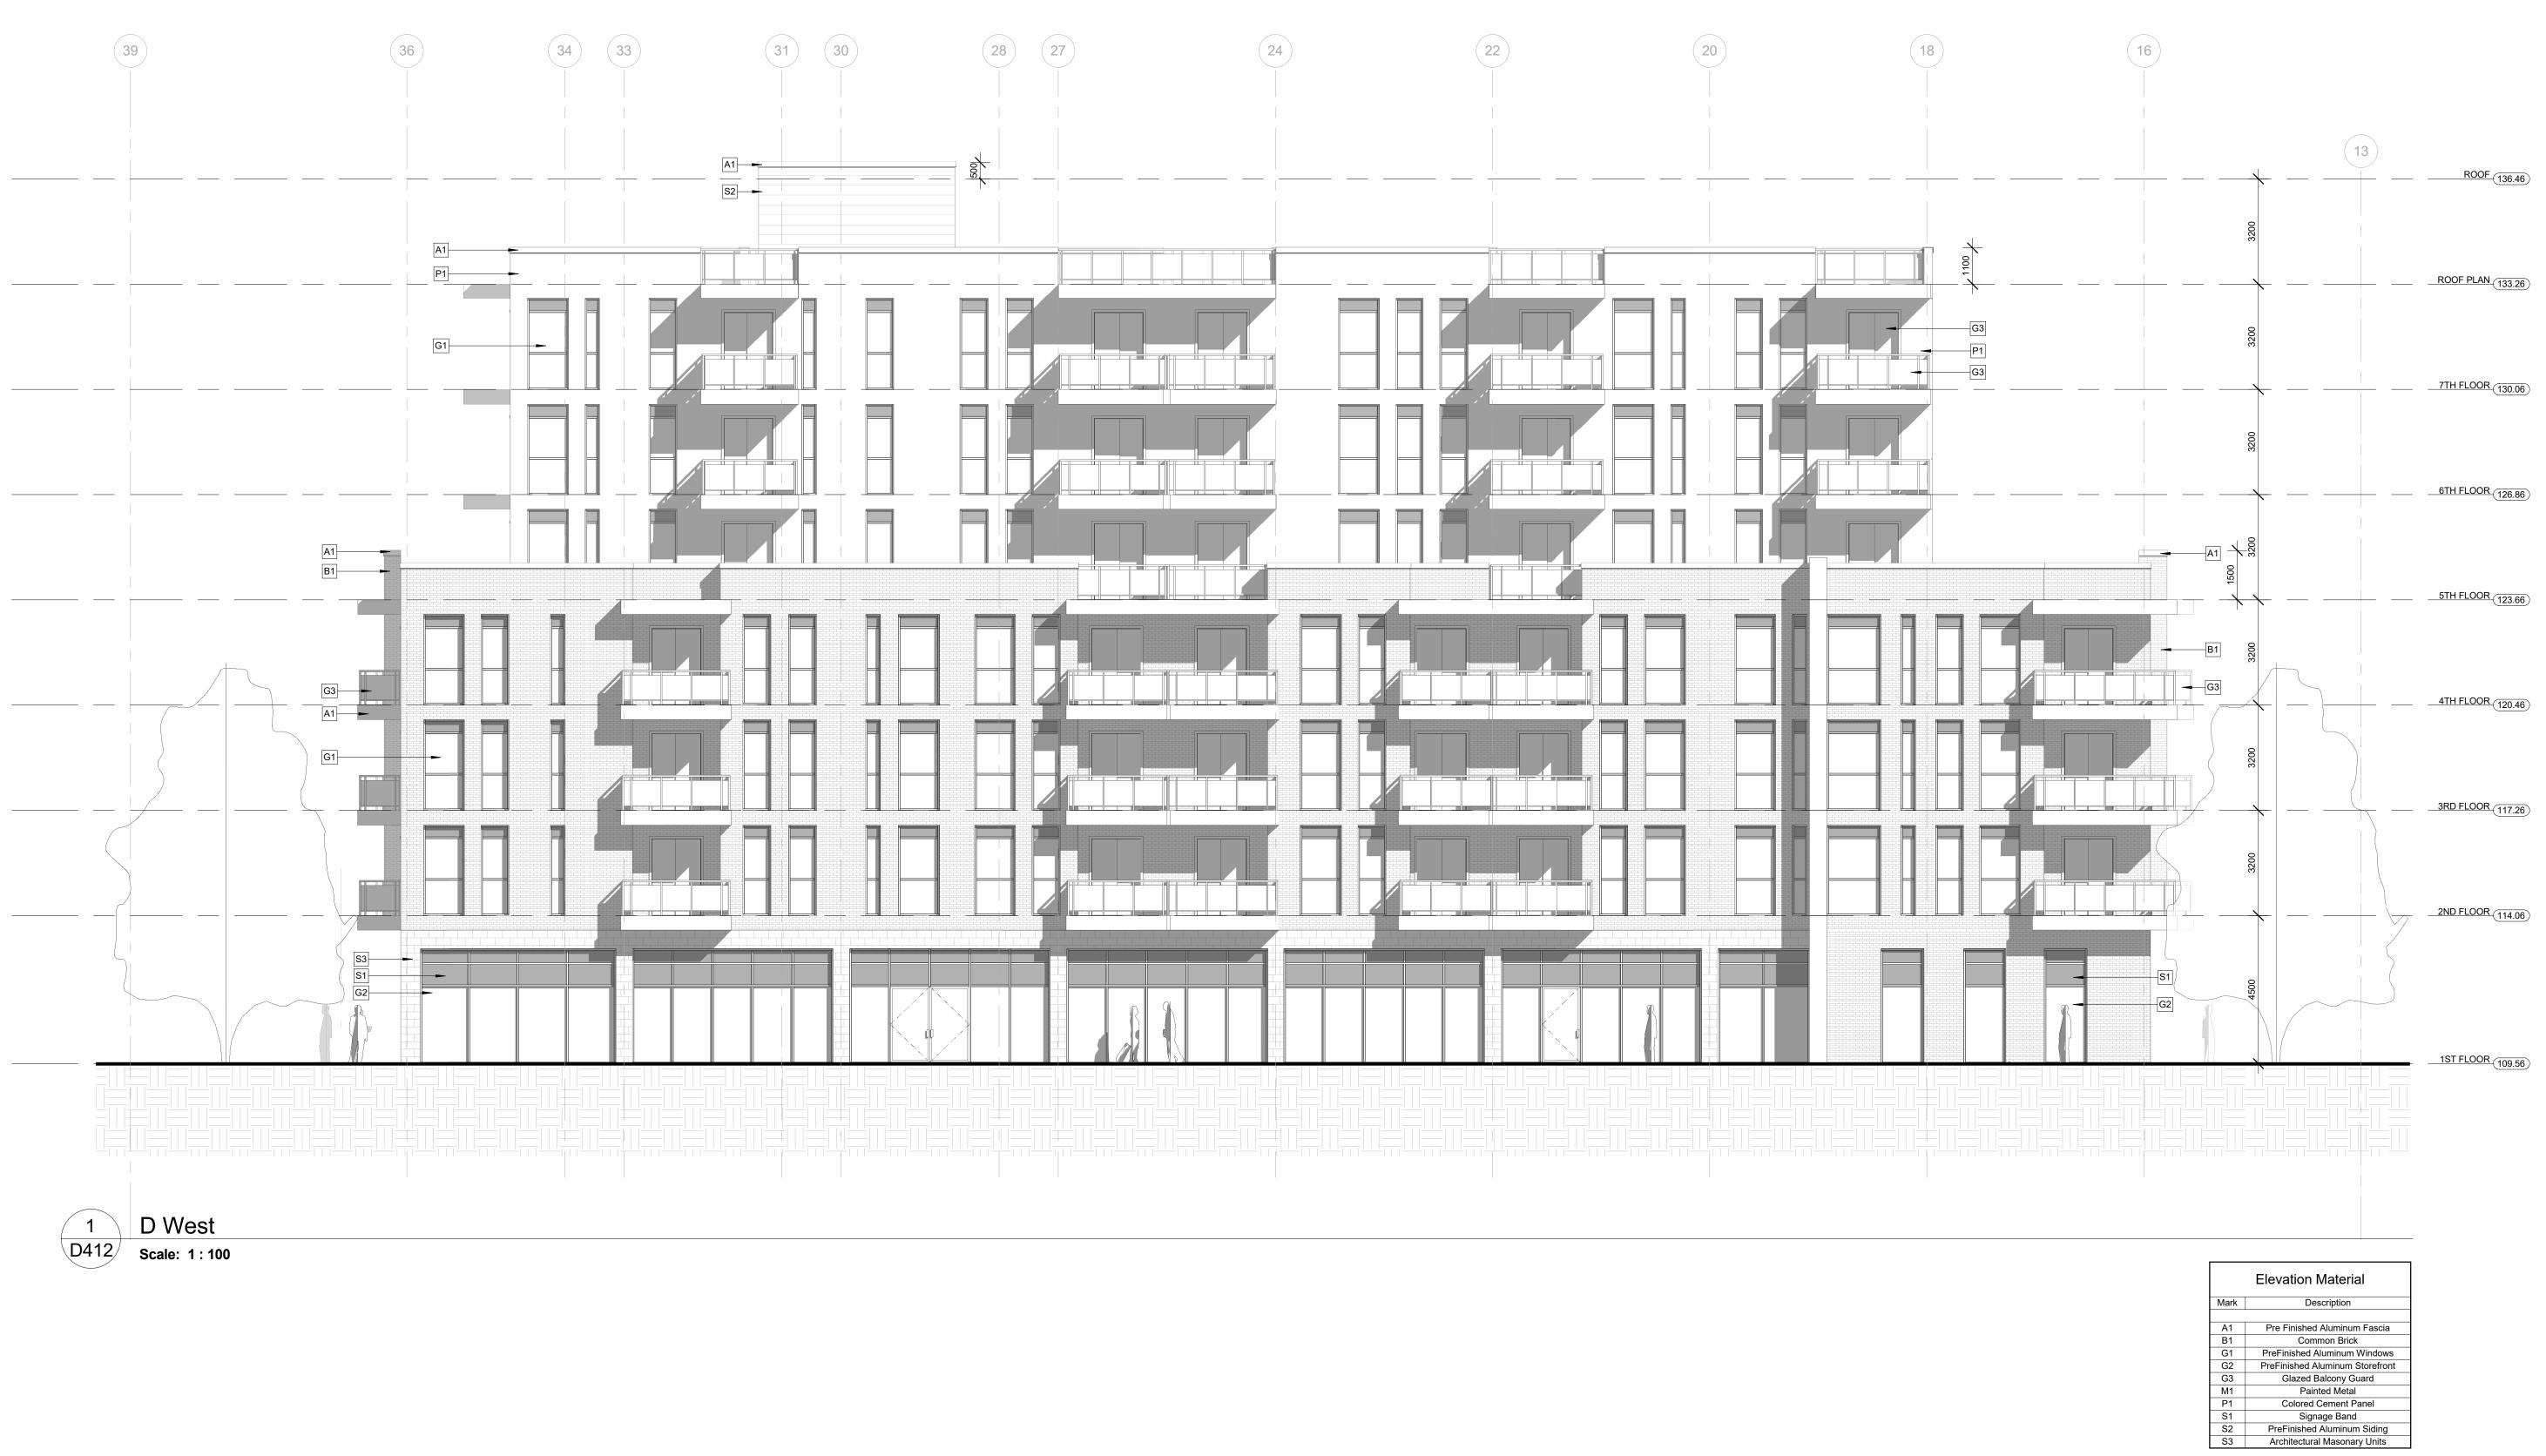

## WATERIDGE BLOCK 19

CODD'S ST.

| Project No. | 17045   |
|-------------|---------|
| Scale       | 1 : 100 |
| Drawn By    | AM      |
| Checked By  | MT      |
|             |         |

**BUILDING D WEST** 

**D412**