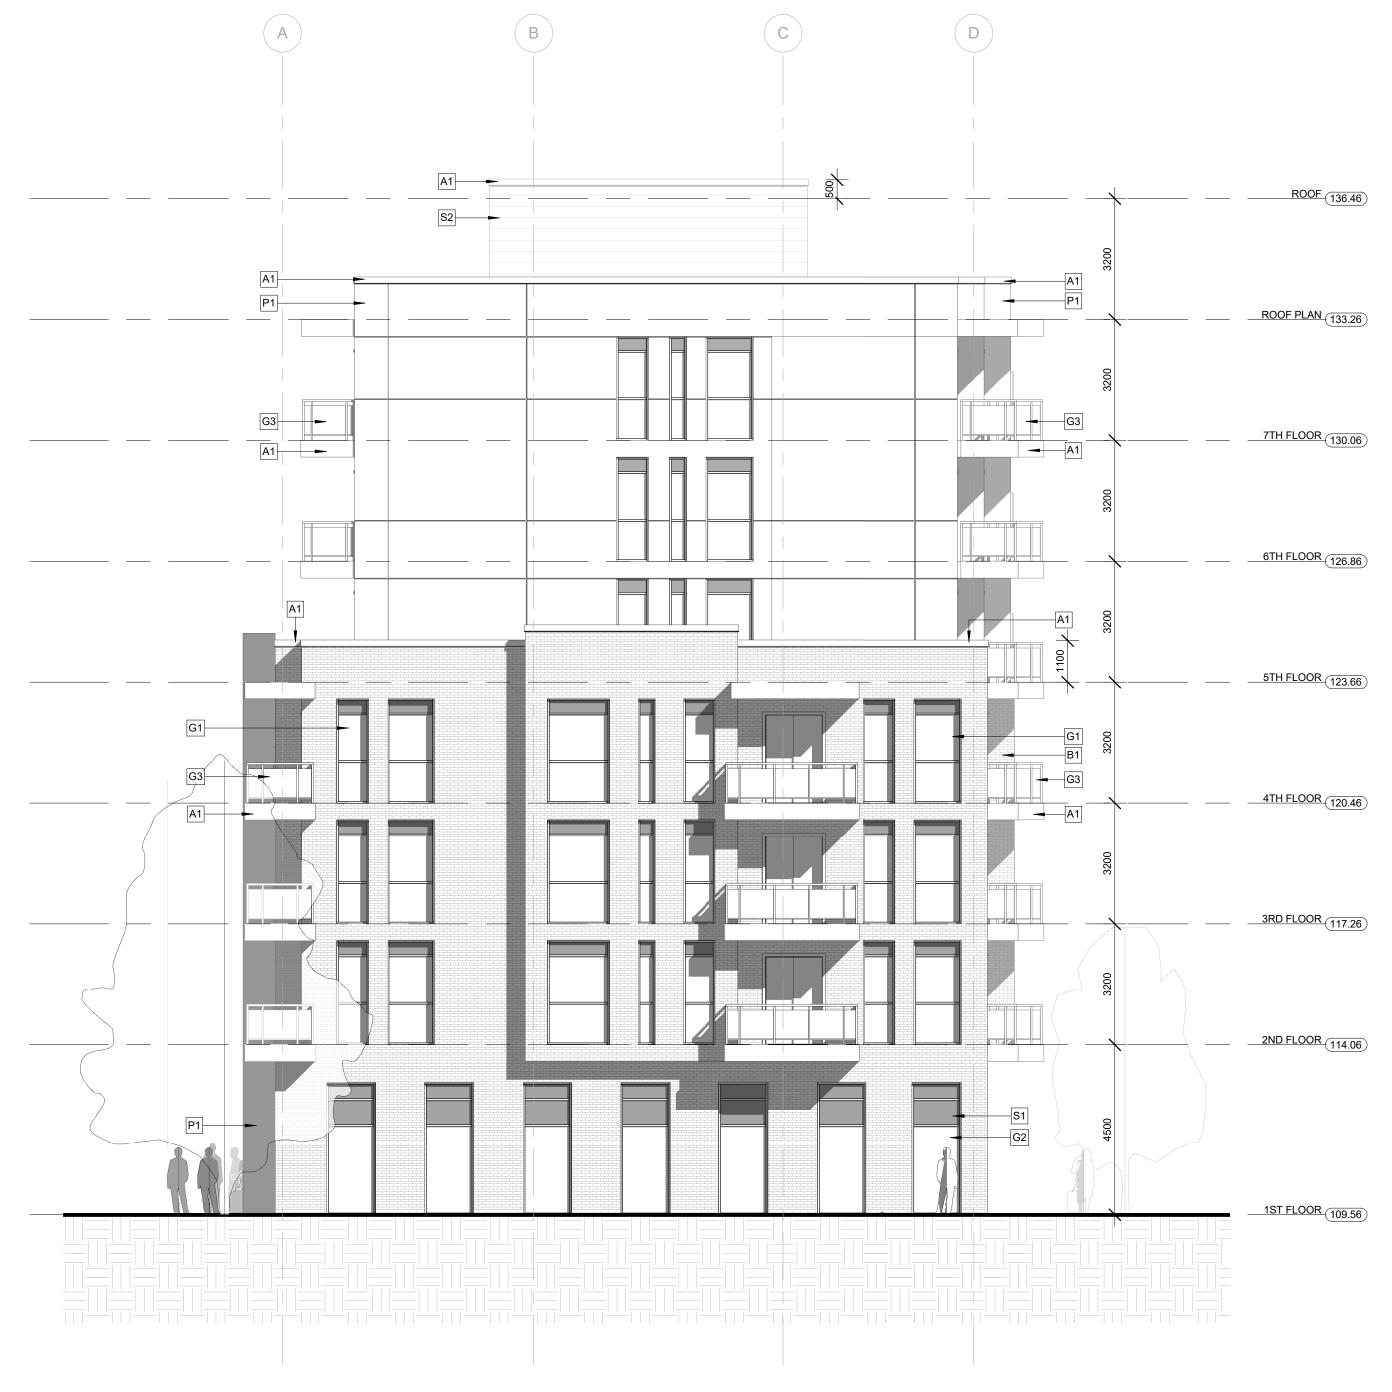

2 D South
D410 Scale: 1:100

| Elevation Material |                                 |  |
|--------------------|---------------------------------|--|
| Mark               | Description                     |  |
| A1                 | Pre Finished Aluminum Fascia    |  |
| B1                 | Common Brick                    |  |
| G1                 | PreFinished Aluminum Windows    |  |
| G2                 | PreFinished Aluminum Storefront |  |
| G3                 | Glazed Balcony Guard            |  |
| M1                 | Painted Metal                   |  |
| P1                 | Colored Cement Panel            |  |
| S1                 | Signage Band                    |  |
| S2                 | PreFinished Aluminum Siding     |  |
| S3                 | Architectural Masonary Units    |  |