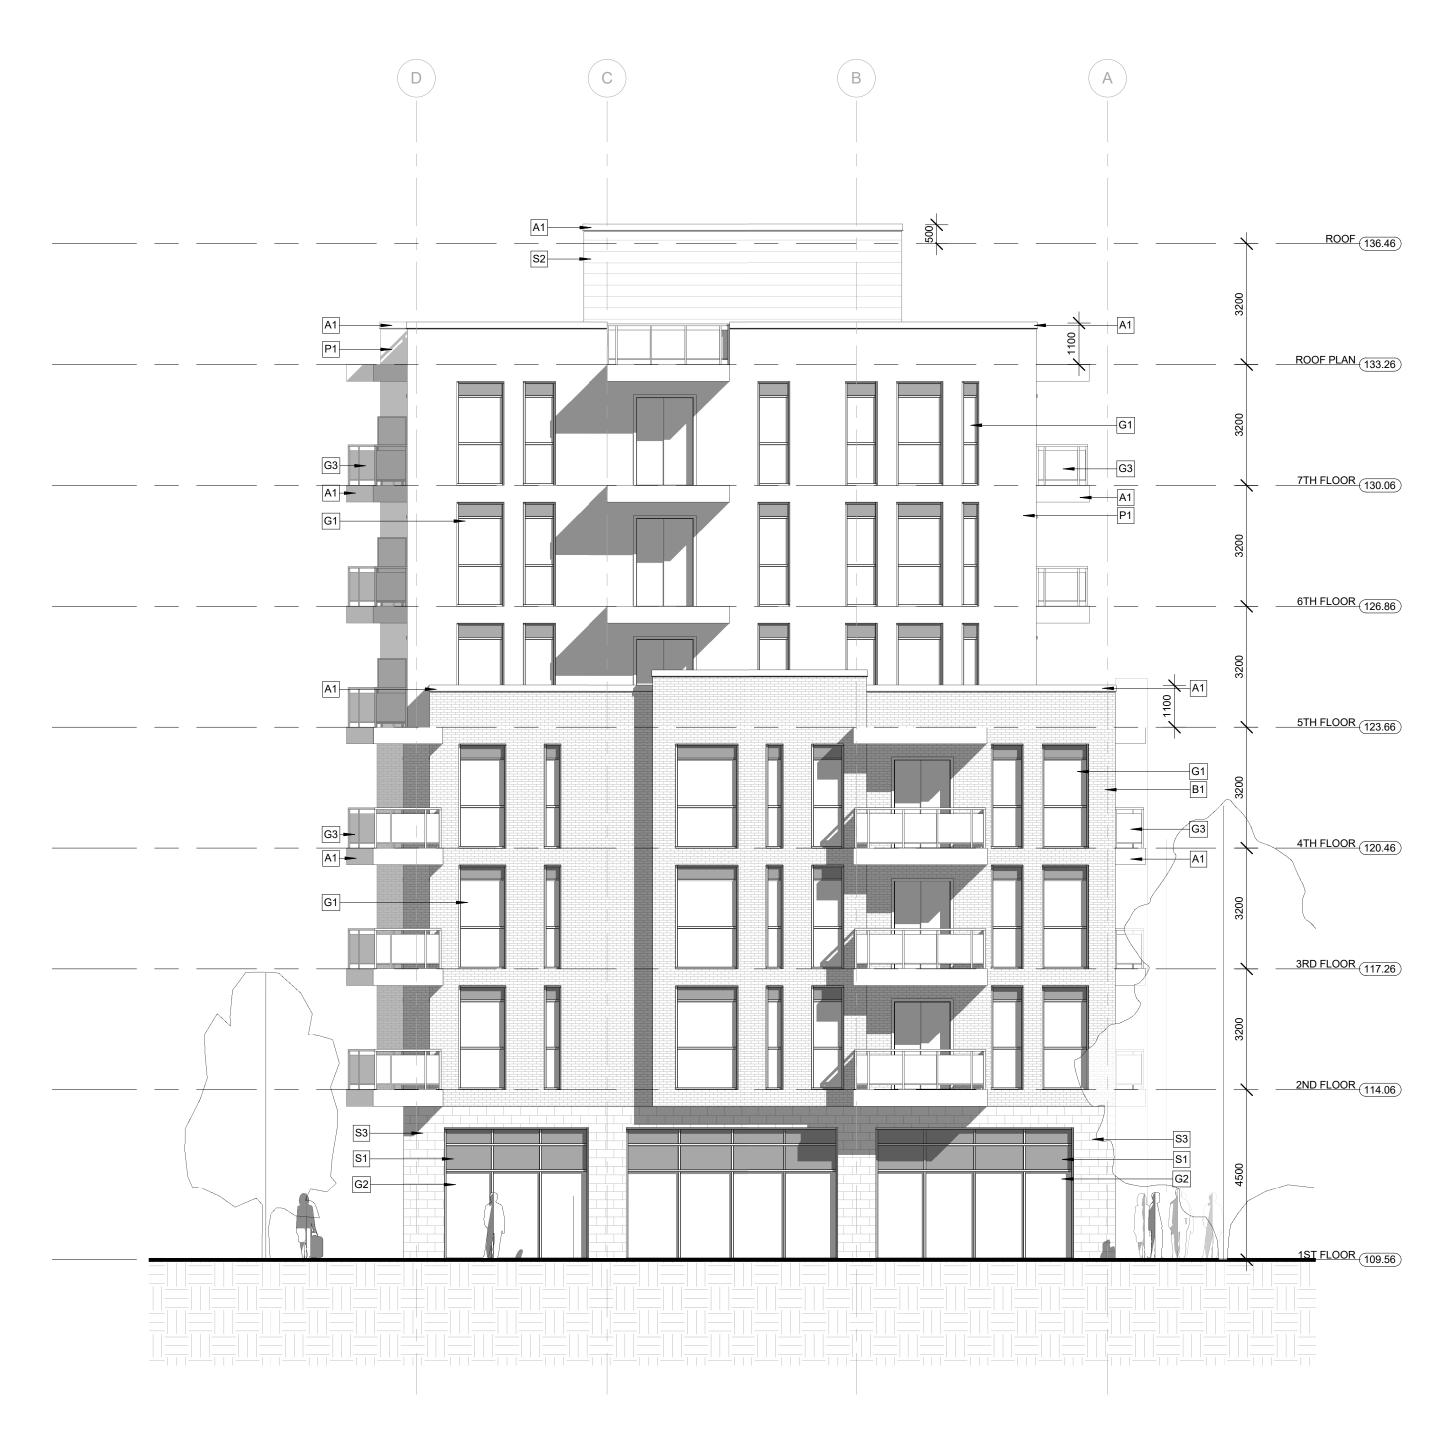

1 D North
D410 Scale: 1:100

| Elevation Material |                                 |
|--------------------|---------------------------------|
| Mark               | Description                     |
|                    |                                 |
| A1                 | Pre Finished Aluminum Fascia    |
| B1                 | Common Brick                    |
| G1                 | PreFinished Aluminum Windows    |
| G2                 | PreFinished Aluminum Storefront |
| G3                 | Glazed Balcony Guard            |
| M1                 | Painted Metal                   |
| P1                 | Colored Cement Panel            |
| S1                 | Signage Band                    |
| S2                 | PreFinished Aluminum Siding     |
| S3                 | Architectural Masonary Units    |