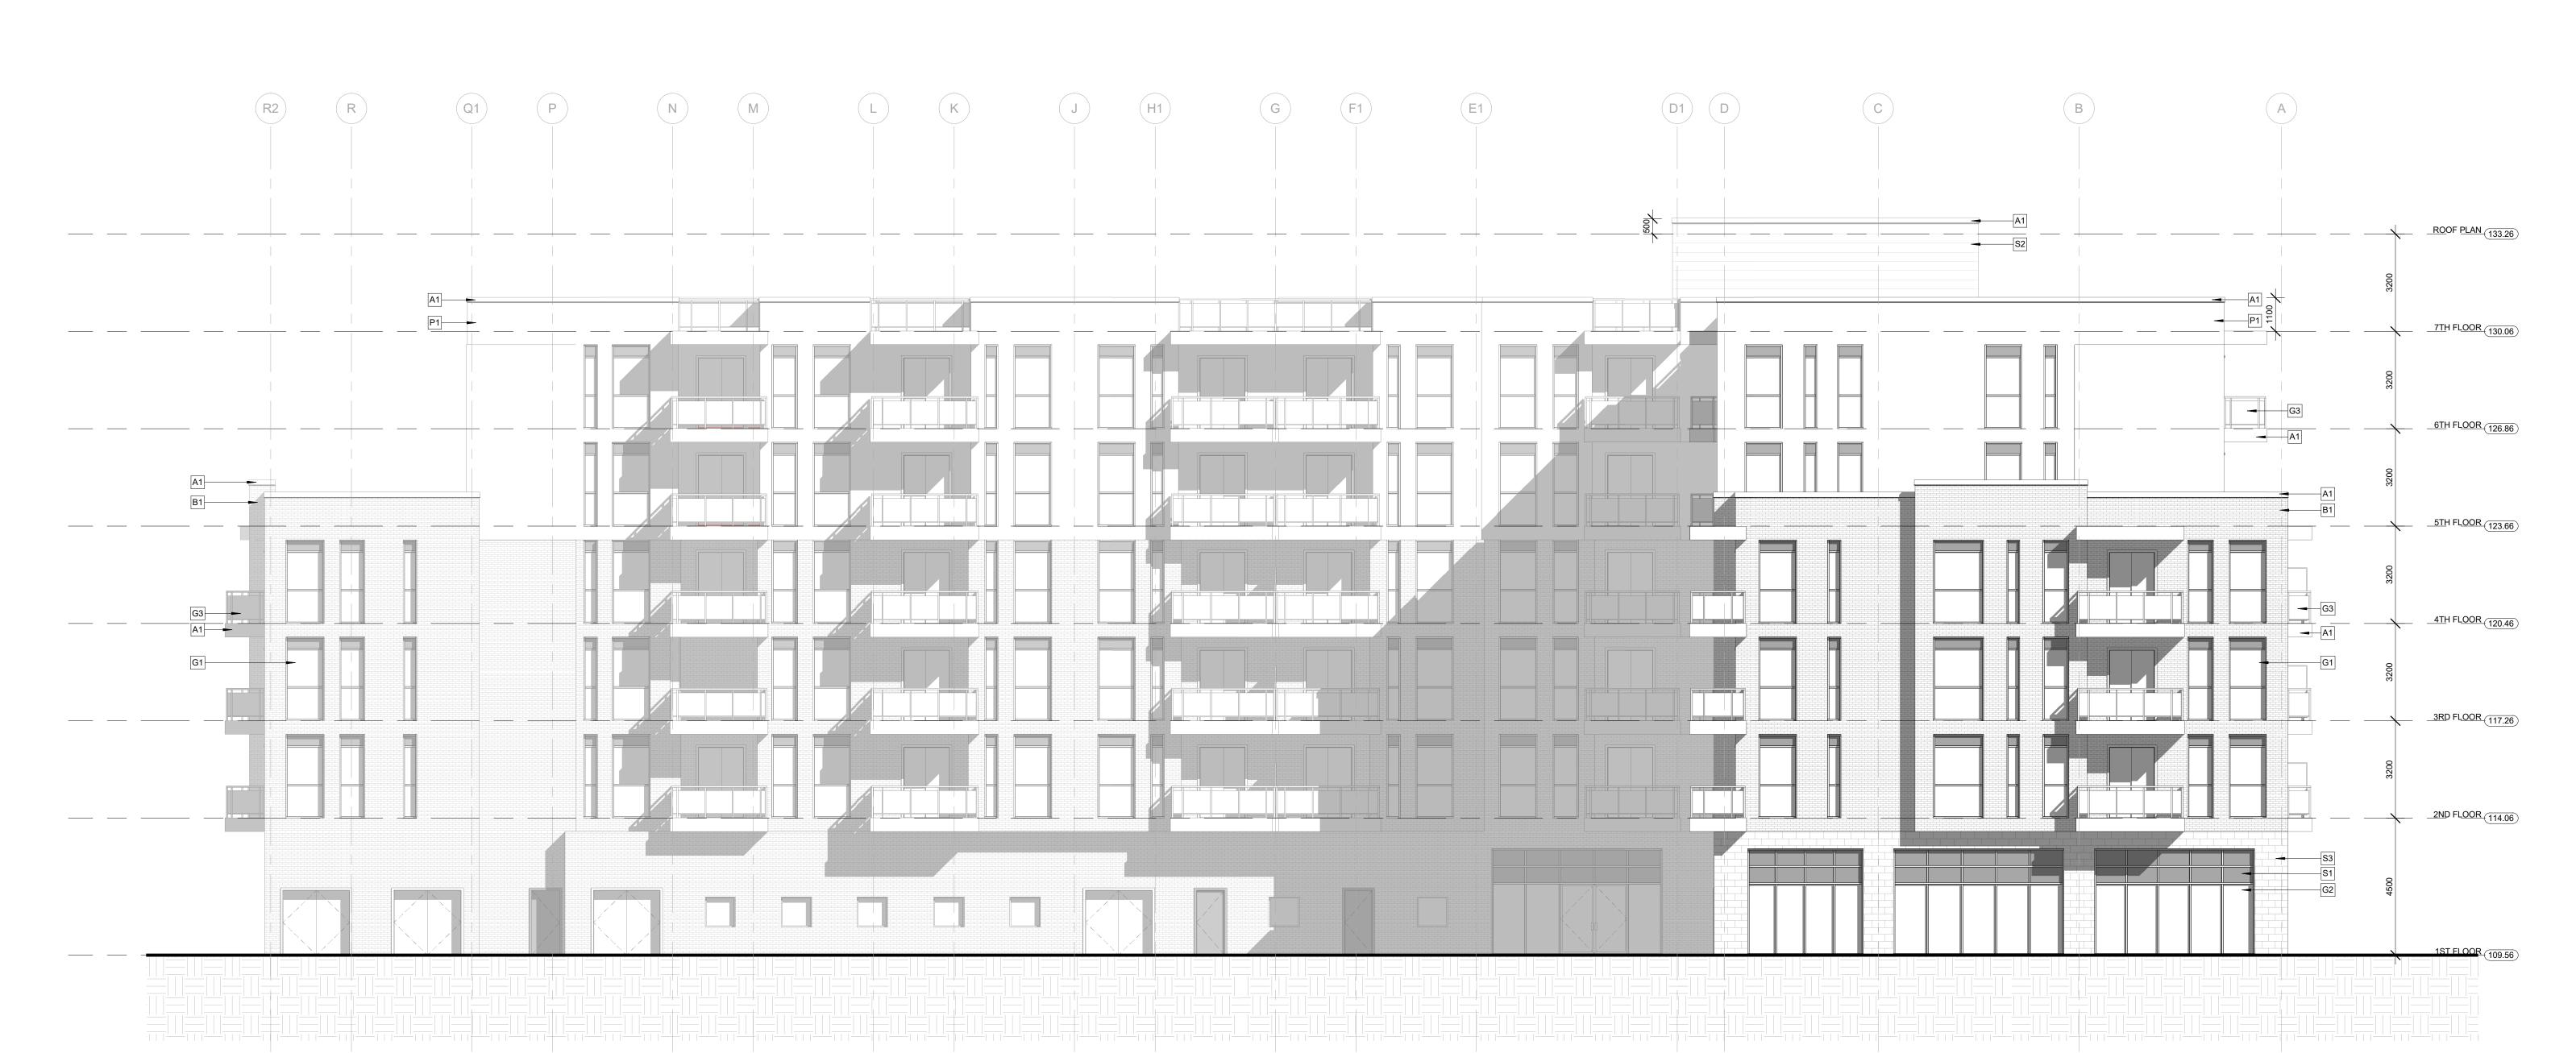

1 C North

Elevation Material

Description

A1 Pre Finished Aluminum Fascia
B1 Common Brick
G1 PreFinished Aluminum Windows
G2 PreFinished Aluminum Storefront
G3 Glazed Balcony Guard
M1 Painted Metal
P1 Colored Cement Panel
S1 Signage Band
S2 PreFinished Aluminum Siding
S3 Architectural Masonary Units

## WATERIDGE BLOCK 19

CODD'S ST.

Project No. 17045
Scale 1:100
Drawn By AM
Checked By MT

**BUILDING C NORTH** 

C408