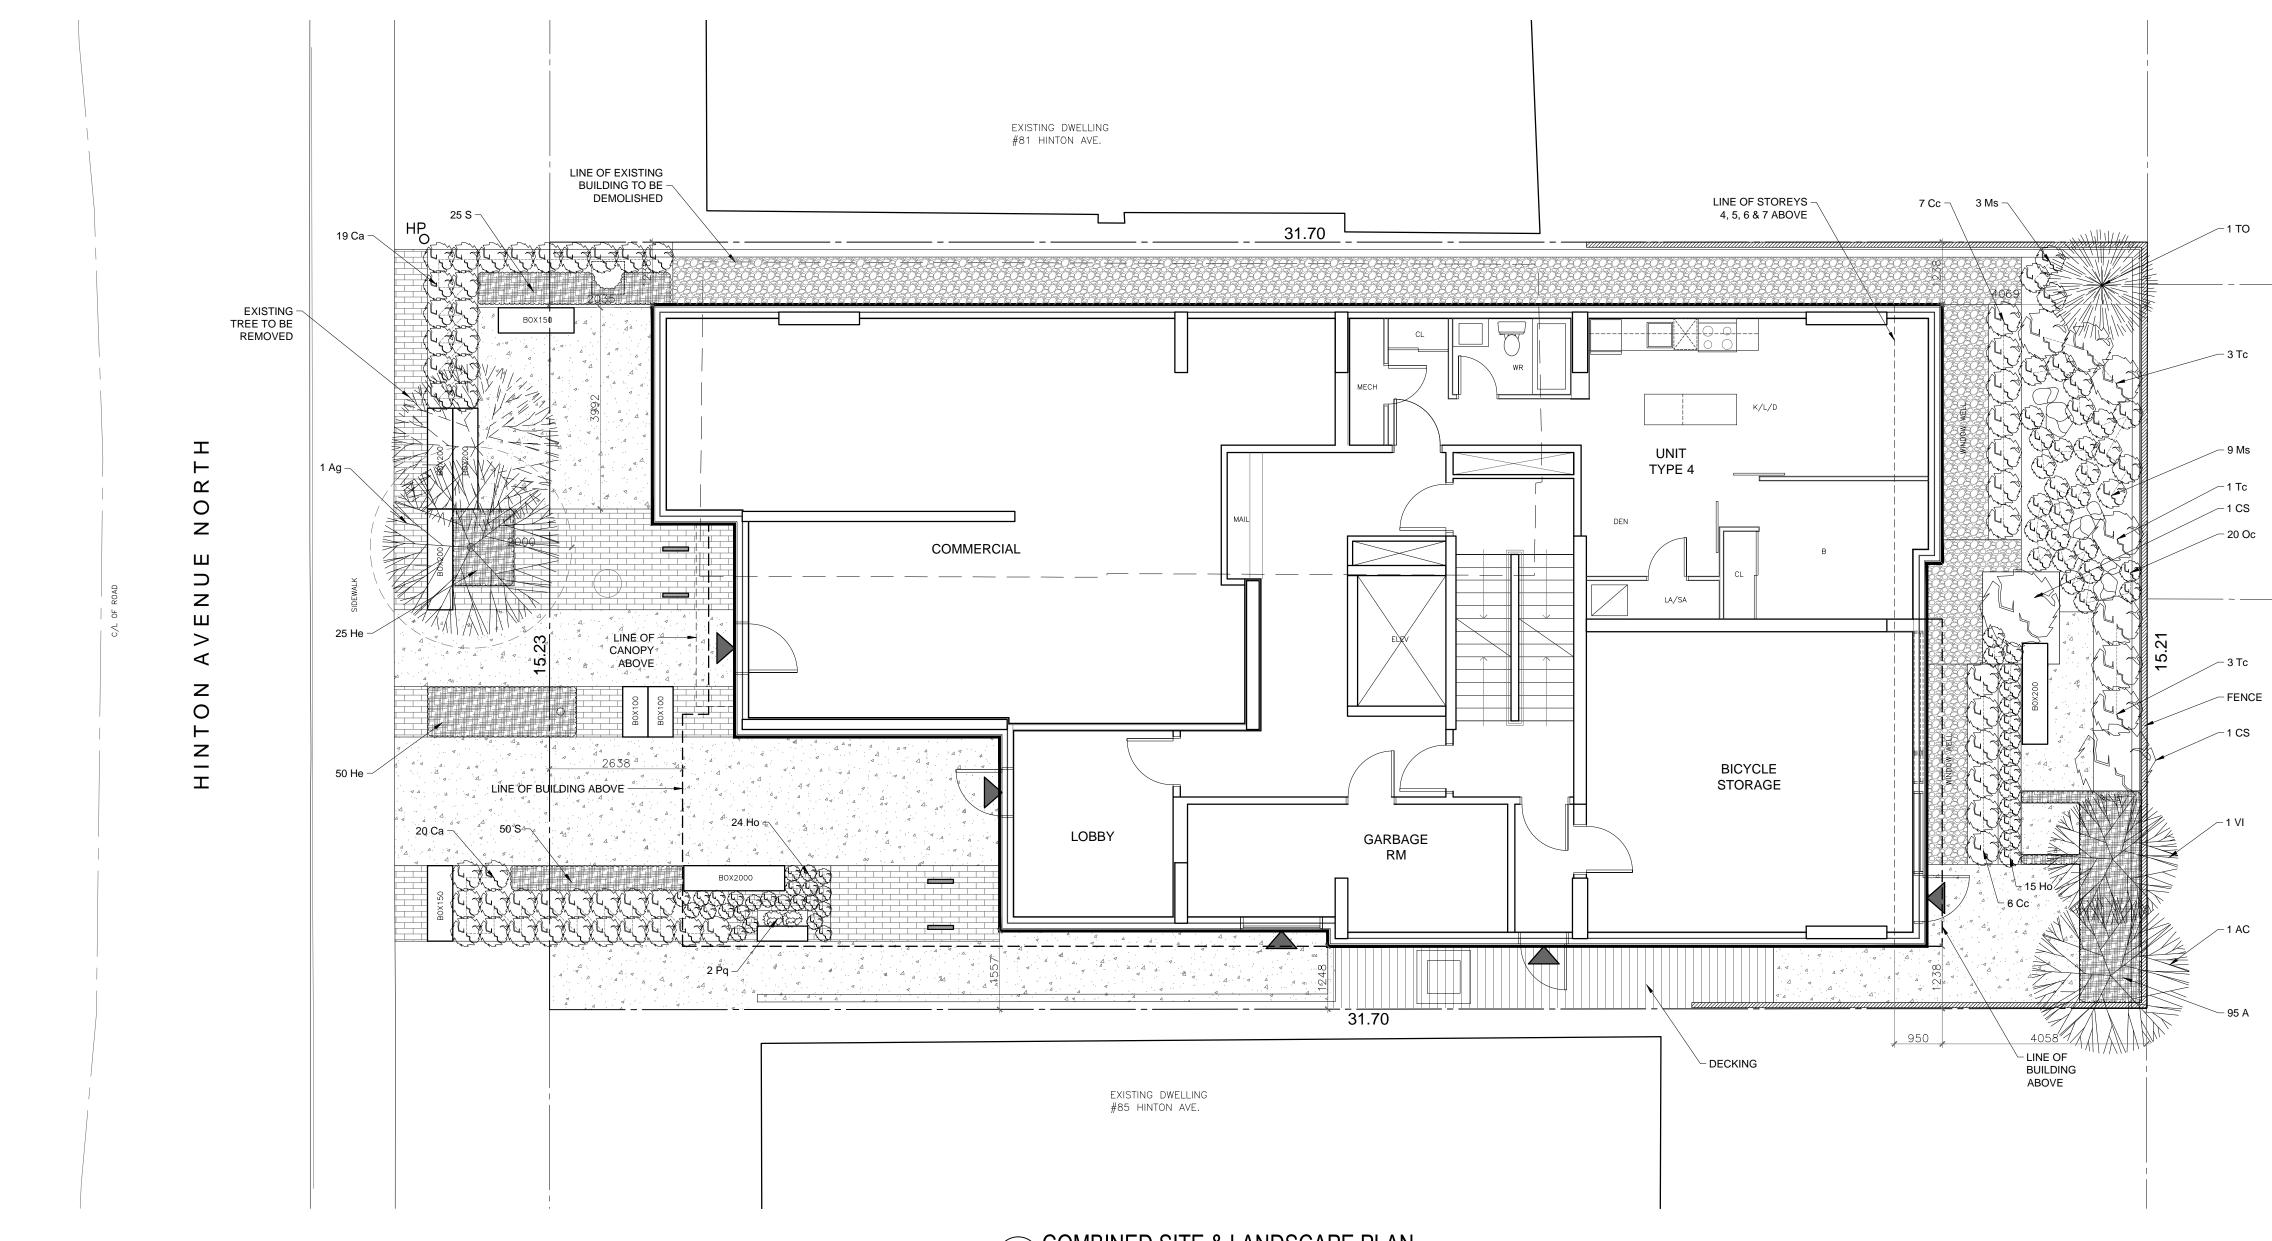

## PLANTING LEGEND:

|                            | DECIDUOUS TREE                                                                                                                                       |  |  |  |
|----------------------------|------------------------------------------------------------------------------------------------------------------------------------------------------|--|--|--|
|                            | CONIFEROUS TREE                                                                                                                                      |  |  |  |
|                            | SHRUB & PERENNIAL PLANTING IN MULCHED BED                                                                                                            |  |  |  |
|                            | GROUND COVER IN MULCHED PLANTING BED                                                                                                                 |  |  |  |
|                            | ALUMINUM EDGER                                                                                                                                       |  |  |  |
| B0X200<br>B0X150<br>B0X100 | BENCH – MODEL: "BOX" ARCHITECTURAL CONCRETE BY ESCOFET<br>SIZES:<br>BOX200= 2000 X 50 X 42MM<br>BOX150= 1500 X 50 X 42MM<br>BOX100= 1000 X 50 X 42MM |  |  |  |
| Ø                          | GRANITE BOULDERS – SIZES: 750 X 500MM, 900 X 700MM   PRECAST CONCRETE PAVERS   CAST-IN-PLACE CONCRETE   RIVERSTONE GROUNDCOVER – SIZES: 19MM – 38MM  |  |  |  |
|                            |                                                                                                                                                      |  |  |  |
|                            |                                                                                                                                                      |  |  |  |
|                            |                                                                                                                                                      |  |  |  |
|                            | WOOD SCREEN FENCE -1.8M HIGH                                                                                                                         |  |  |  |
|                            | BIKE RACK – MODEL: "KEY" BY LANDSCAPEFORMS                                                                                                           |  |  |  |

| PLANTI | NG LIST |                                            |                          |          |                      |
|--------|---------|--------------------------------------------|--------------------------|----------|----------------------|
| KEY    | QTY     | BOTANICAL NAME                             | COMMON NAME              | CAL / HT | ROOT                 |
| DECID  | UOUS TF | REES                                       |                          |          |                      |
| Ac     | 1       | Amelenchier canadensis                     | Serviceberry             | 50mm     | W.B. Specimen        |
| Ag     | 1       | Acer gennala 'Flame'                       | Flame Amur Maple         | 60mm     | W.B. Single trunk, S |
| VI     | 1       | Viburnum lentago                           | Nannyberry               | 50mm     | W.B. Specimen        |
| CONIF  | EROUS   | IREES                                      |                          |          | - ·                  |
| То     | 1       | Thuja occidentalis                         | Eastern White Cedar      | 175cm HT | W.B.                 |
| SHRU   | BS      |                                            |                          |          |                      |
| Cs     | 2       | Cornus sericea                             | Red-Osier Dogwood        | 5 Gal.   | Container            |
| Тс     | 7       | Taxus cuspidata 'Nana'                     | Dwarf Japanese Yew       | 5 Gal.   | 1.0m spacing         |
| Сс     | 13      | Cotoneaster apiculatus                     | Cranberry Cotoneaster    | 3 Gal.   | 70cm spacing         |
| ORNA   | MENTAL  | GRASSES                                    |                          |          |                      |
| Ca     | 39      | Calamagrostis x acutifolia 'Karl Foerster' | Feather Reed Grass       | 3 Gal.   | 60cm spacing         |
| PERE   | NNIALS  |                                            |                          |          | •                    |
| He     | 75      | Hemerocallis 'Bonanza'                     | Bonaza Daylily           | 1 Gal.   | 30cm triangular spa  |
| Ho     | 39      | Hosta 'Blue Angel'                         | Blue Angel Plantain Lily | 1 Gal.   | 30cm spacing         |
| Ms     | 12      | Matteucia struthiopteris                   | Ostrich fern             | 1 Gal.   | 60cm spacing         |
| Oc     | 20      | Osmunda Cinnamomea                         | Cinnamon Fern            | 1 Gal.   | 50cm spacing         |
| S      | 75      | Sedum 'Dragon's Blood'                     | Dragon's Blood Stonecrop | 15cm pot | 30cm triangular spa  |
| А      | 95      | Ajuga                                      | Bugle flower             | 10cm pot | 20cm triangular spa  |
| VINES  | ;       | •                                          |                          |          |                      |
| Pq     | 2       | Parthenocissus quinquefolia                | Virginia creeper         | 1 Gal.   | Container            |