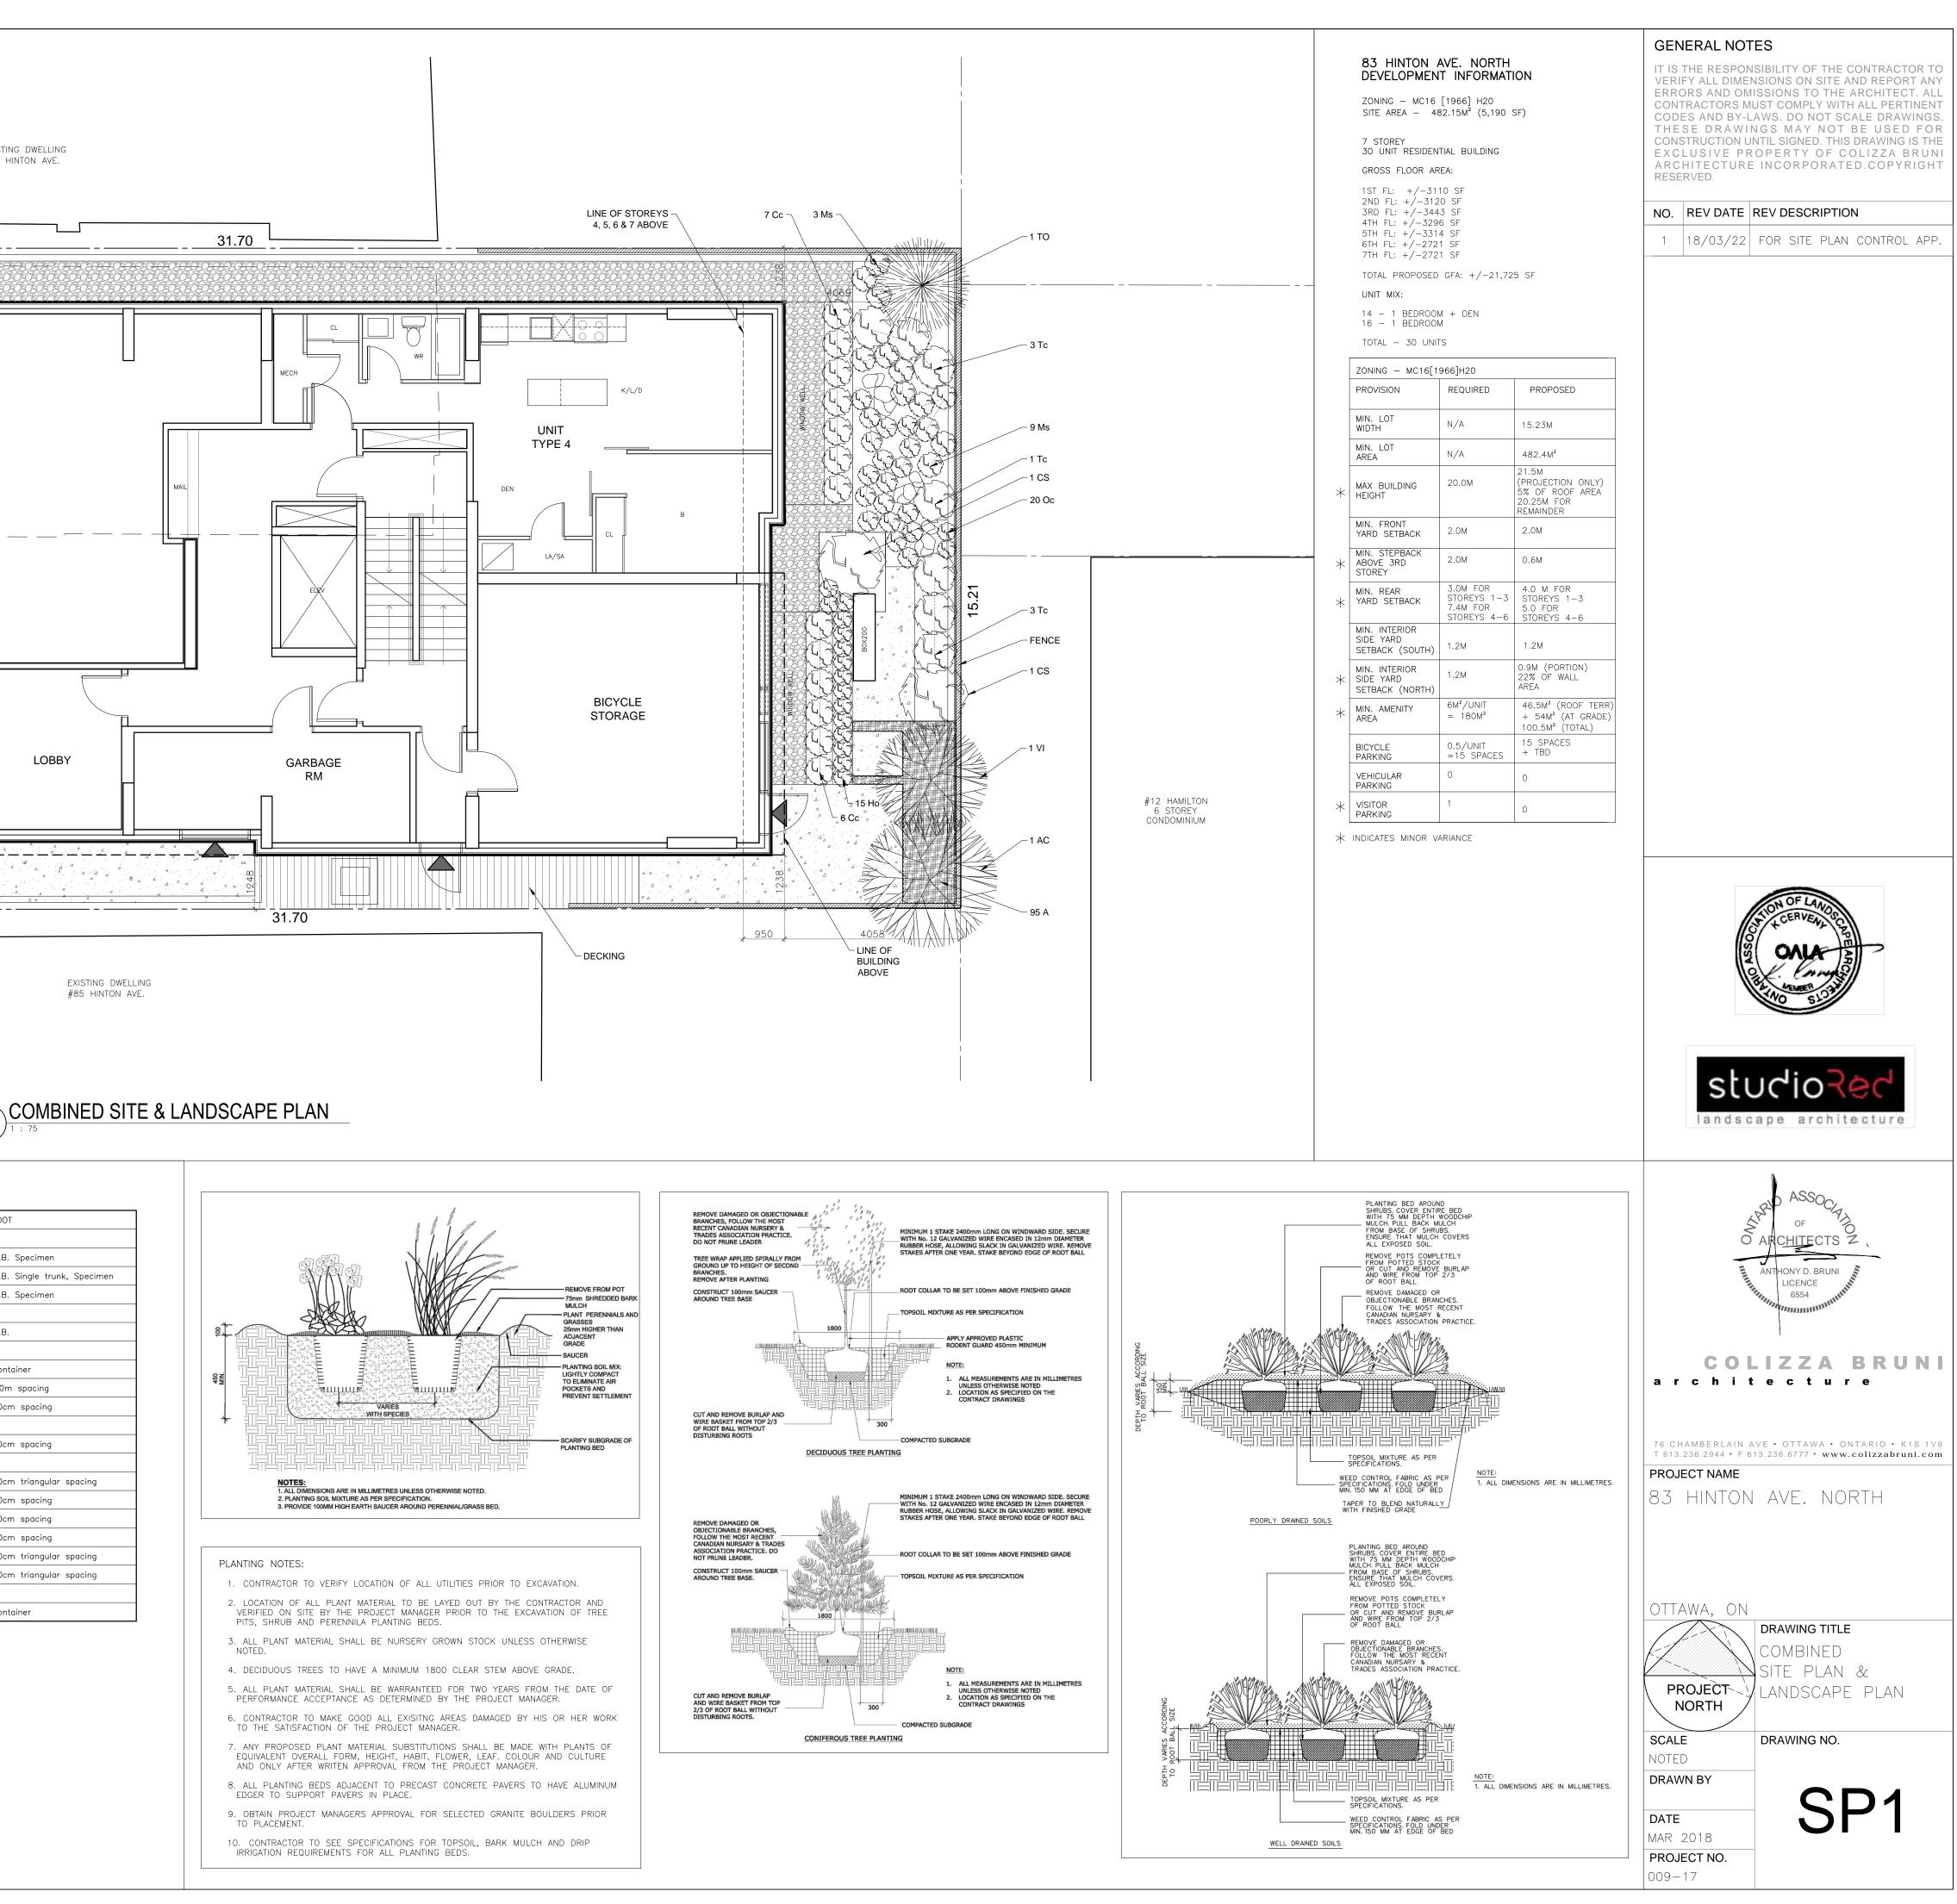

## PLANTING LEGEND:

|                            | DECIDUOUS TREE                                                                                                                                       |  |  |  |
|----------------------------|------------------------------------------------------------------------------------------------------------------------------------------------------|--|--|--|
|                            | CONIFEROUS TREE                                                                                                                                      |  |  |  |
|                            | SHRUB & PERENNIAL PLANTING IN MULCHED BED                                                                                                            |  |  |  |
|                            | GROUND COVER IN MULCHED PLANTING BED                                                                                                                 |  |  |  |
|                            | ALUMINUM EDGER                                                                                                                                       |  |  |  |
| B0X200<br>B0X150<br>B0X100 | BENCH – MODEL: "BOX" ARCHITECTURAL CONCRETE BY ESCOFET<br>SIZES:<br>BOX200= 2000 X 50 X 42MM<br>BOX150= 1500 X 50 X 42MM<br>BOX100= 1000 X 50 X 42MM |  |  |  |
| Ø                          | GRANITE BOULDERS – SIZES: 750 X 500MM, 900 X 700MM   PRECAST CONCRETE PAVERS   CAST-IN-PLACE CONCRETE   RIVERSTONE GROUNDCOVER – SIZES: 19MM – 38MM  |  |  |  |
|                            |                                                                                                                                                      |  |  |  |
|                            |                                                                                                                                                      |  |  |  |
|                            |                                                                                                                                                      |  |  |  |
|                            | WOOD SCREEN FENCE -1.8M HIGH                                                                                                                         |  |  |  |
|                            | BIKE RACK – MODEL: "KEY" BY LANDSCAPEFORMS                                                                                                           |  |  |  |

| PLANTI | NG LIST |                                            |                          |          |                      |
|--------|---------|--------------------------------------------|--------------------------|----------|----------------------|
| KEY    | QTY     | BOTANICAL NAME                             | COMMON NAME              | CAL / HT | ROOT                 |
| DECID  | UOUS TF | REES                                       |                          |          |                      |
| Ac     | 1       | Amelenchier canadensis                     | Serviceberry             | 50mm     | W.B. Specimen        |
| Ag     | 1       | Acer gennala 'Flame'                       | Flame Amur Maple         | 60mm     | W.B. Single trunk, S |
| VI     | 1       | Viburnum lentago                           | Nannyberry               | 50mm     | W.B. Specimen        |
| CONIF  | EROUS   | IREES                                      |                          |          | - ·                  |
| То     | 1       | Thuja occidentalis                         | Eastern White Cedar      | 175cm HT | W.B.                 |
| SHRU   | BS      |                                            |                          |          |                      |
| Cs     | 2       | Cornus sericea                             | Red-Osier Dogwood        | 5 Gal.   | Container            |
| Тс     | 7       | Taxus cuspidata 'Nana'                     | Dwarf Japanese Yew       | 5 Gal.   | 1.0m spacing         |
| Сс     | 13      | Cotoneaster apiculatus                     | Cranberry Cotoneaster    | 3 Gal.   | 70cm spacing         |
| ORNA   | MENTAL  | GRASSES                                    |                          |          |                      |
| Ca     | 39      | Calamagrostis x acutifolia 'Karl Foerster' | Feather Reed Grass       | 3 Gal.   | 60cm spacing         |
| PERE   | NNIALS  |                                            |                          |          | •                    |
| He     | 75      | Hemerocallis 'Bonanza'                     | Bonaza Daylily           | 1 Gal.   | 30cm triangular spa  |
| Ho     | 39      | Hosta 'Blue Angel'                         | Blue Angel Plantain Lily | 1 Gal.   | 30cm spacing         |
| Ms     | 12      | Matteucia struthiopteris                   | Ostrich fern             | 1 Gal.   | 60cm spacing         |
| Oc     | 20      | Osmunda Cinnamomea                         | Cinnamon Fern            | 1 Gal.   | 50cm spacing         |
| S      | 75      | Sedum 'Dragon's Blood'                     | Dragon's Blood Stonecrop | 15cm pot | 30cm triangular spa  |
| А      | 95      | Ajuga                                      | Bugle flower             | 10cm pot | 20cm triangular spa  |
| VINES  | ;       | •                                          |                          |          |                      |
| Pq     | 2       | Parthenocissus quinquefolia                | Virginia creeper         | 1 Gal.   | Container            |