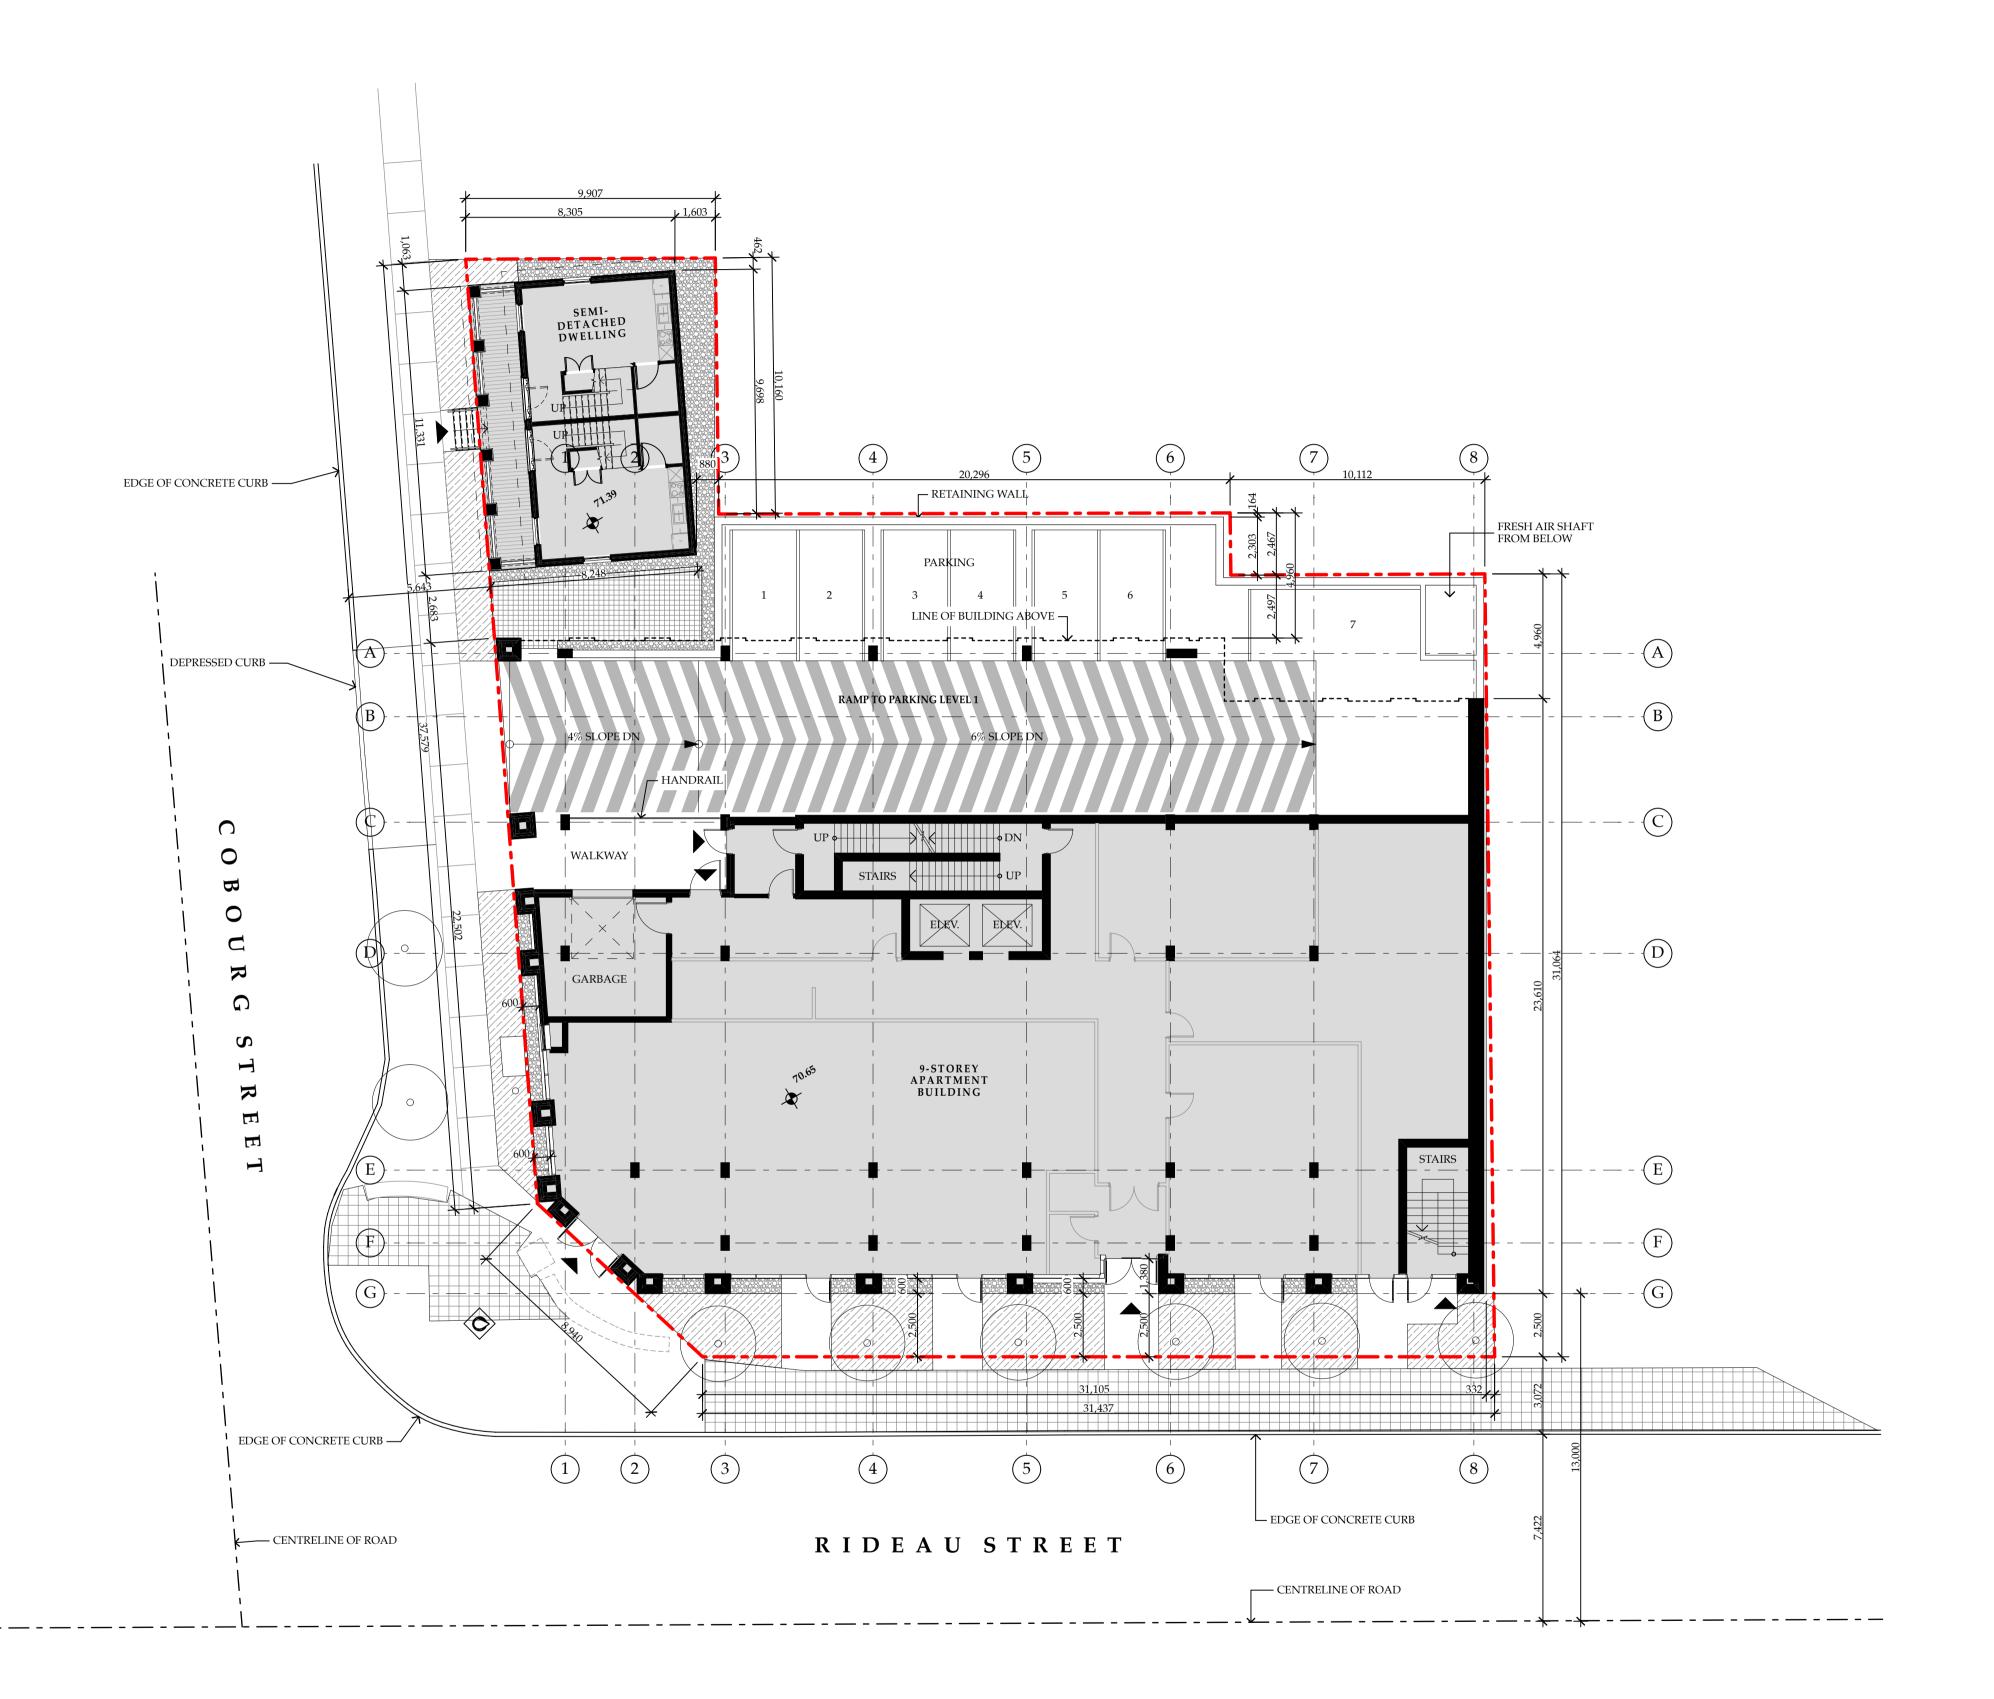

PROJECT STATISTICS

LEGAL DESCRIPTION

**EXISTING ZONING** TM6 F(3.5) H(19)

Lot Area = 1,345.3 sq m

Part 1 Registered Plan 5R-5754; Part 4

PROPERTY AREA & SETBACKS

Interior Yard Setback = 0.0 mRear Yard Setback = 4.96 m

**BUILDING STATISTICS** 

Front Yard Setback (from Rideau) = 2.5 m

Corner Side Yard Setback (from Cobourg) = 0.0 m 4th to 9th Floor Setback (from Rideau) = 4.0 m 4th to 9th Floor Setback (from Cobourg) = 4.0 m

Gross Floor Area (9-Storey Building) = 5,926 sq m

Gross Floor Area (Total) = 6,114 sq mExterior Amenity Area = 93 sq m Interior Amenity Area = 191 sq m

Unit Count (Total) = 104 units Parking Count = 53 spaces Bicycle Count = 55 spaces

Unit Count (9-Storey Building) = 102 units Unit Count (Semi-Detached Dwelling) = 2 units

Gross Floor Area (Semi-Detached Dwelling) = 188 sq m

Plan 43586 Part of Lots 36 & 37; Registered Plan 5R-5528

PIN 042360058

SITE PLAN **SCALE 1:150** December 8, 2017