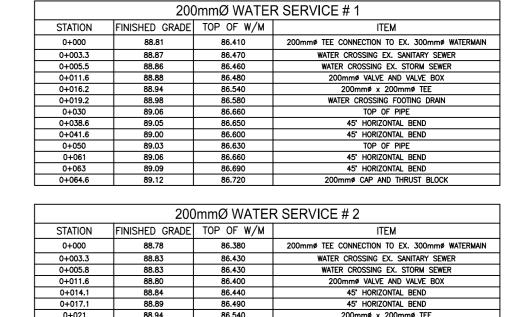

| 21 | 88.94                             | 86.540       | 200mmø x 200mmø Ti |                   |   |  |  |
|----|-----------------------------------|--------------|--------------------|-------------------|---|--|--|
|    |                                   |              |                    |                   |   |  |  |
|    | SCHEDULE OF INLET CONTROL DEVICES |              |                    |                   |   |  |  |
|    | area id                           | STRUCTURE ID | TYPE               | 100YR HEAD<br>(m) |   |  |  |
|    | PRKG                              | STM1001      | 130mmø ORIFICE     | 1.53              |   |  |  |
|    | PRKG                              | CRMH1003     | 125mmø ORIFICE     | 1.68              | Г |  |  |