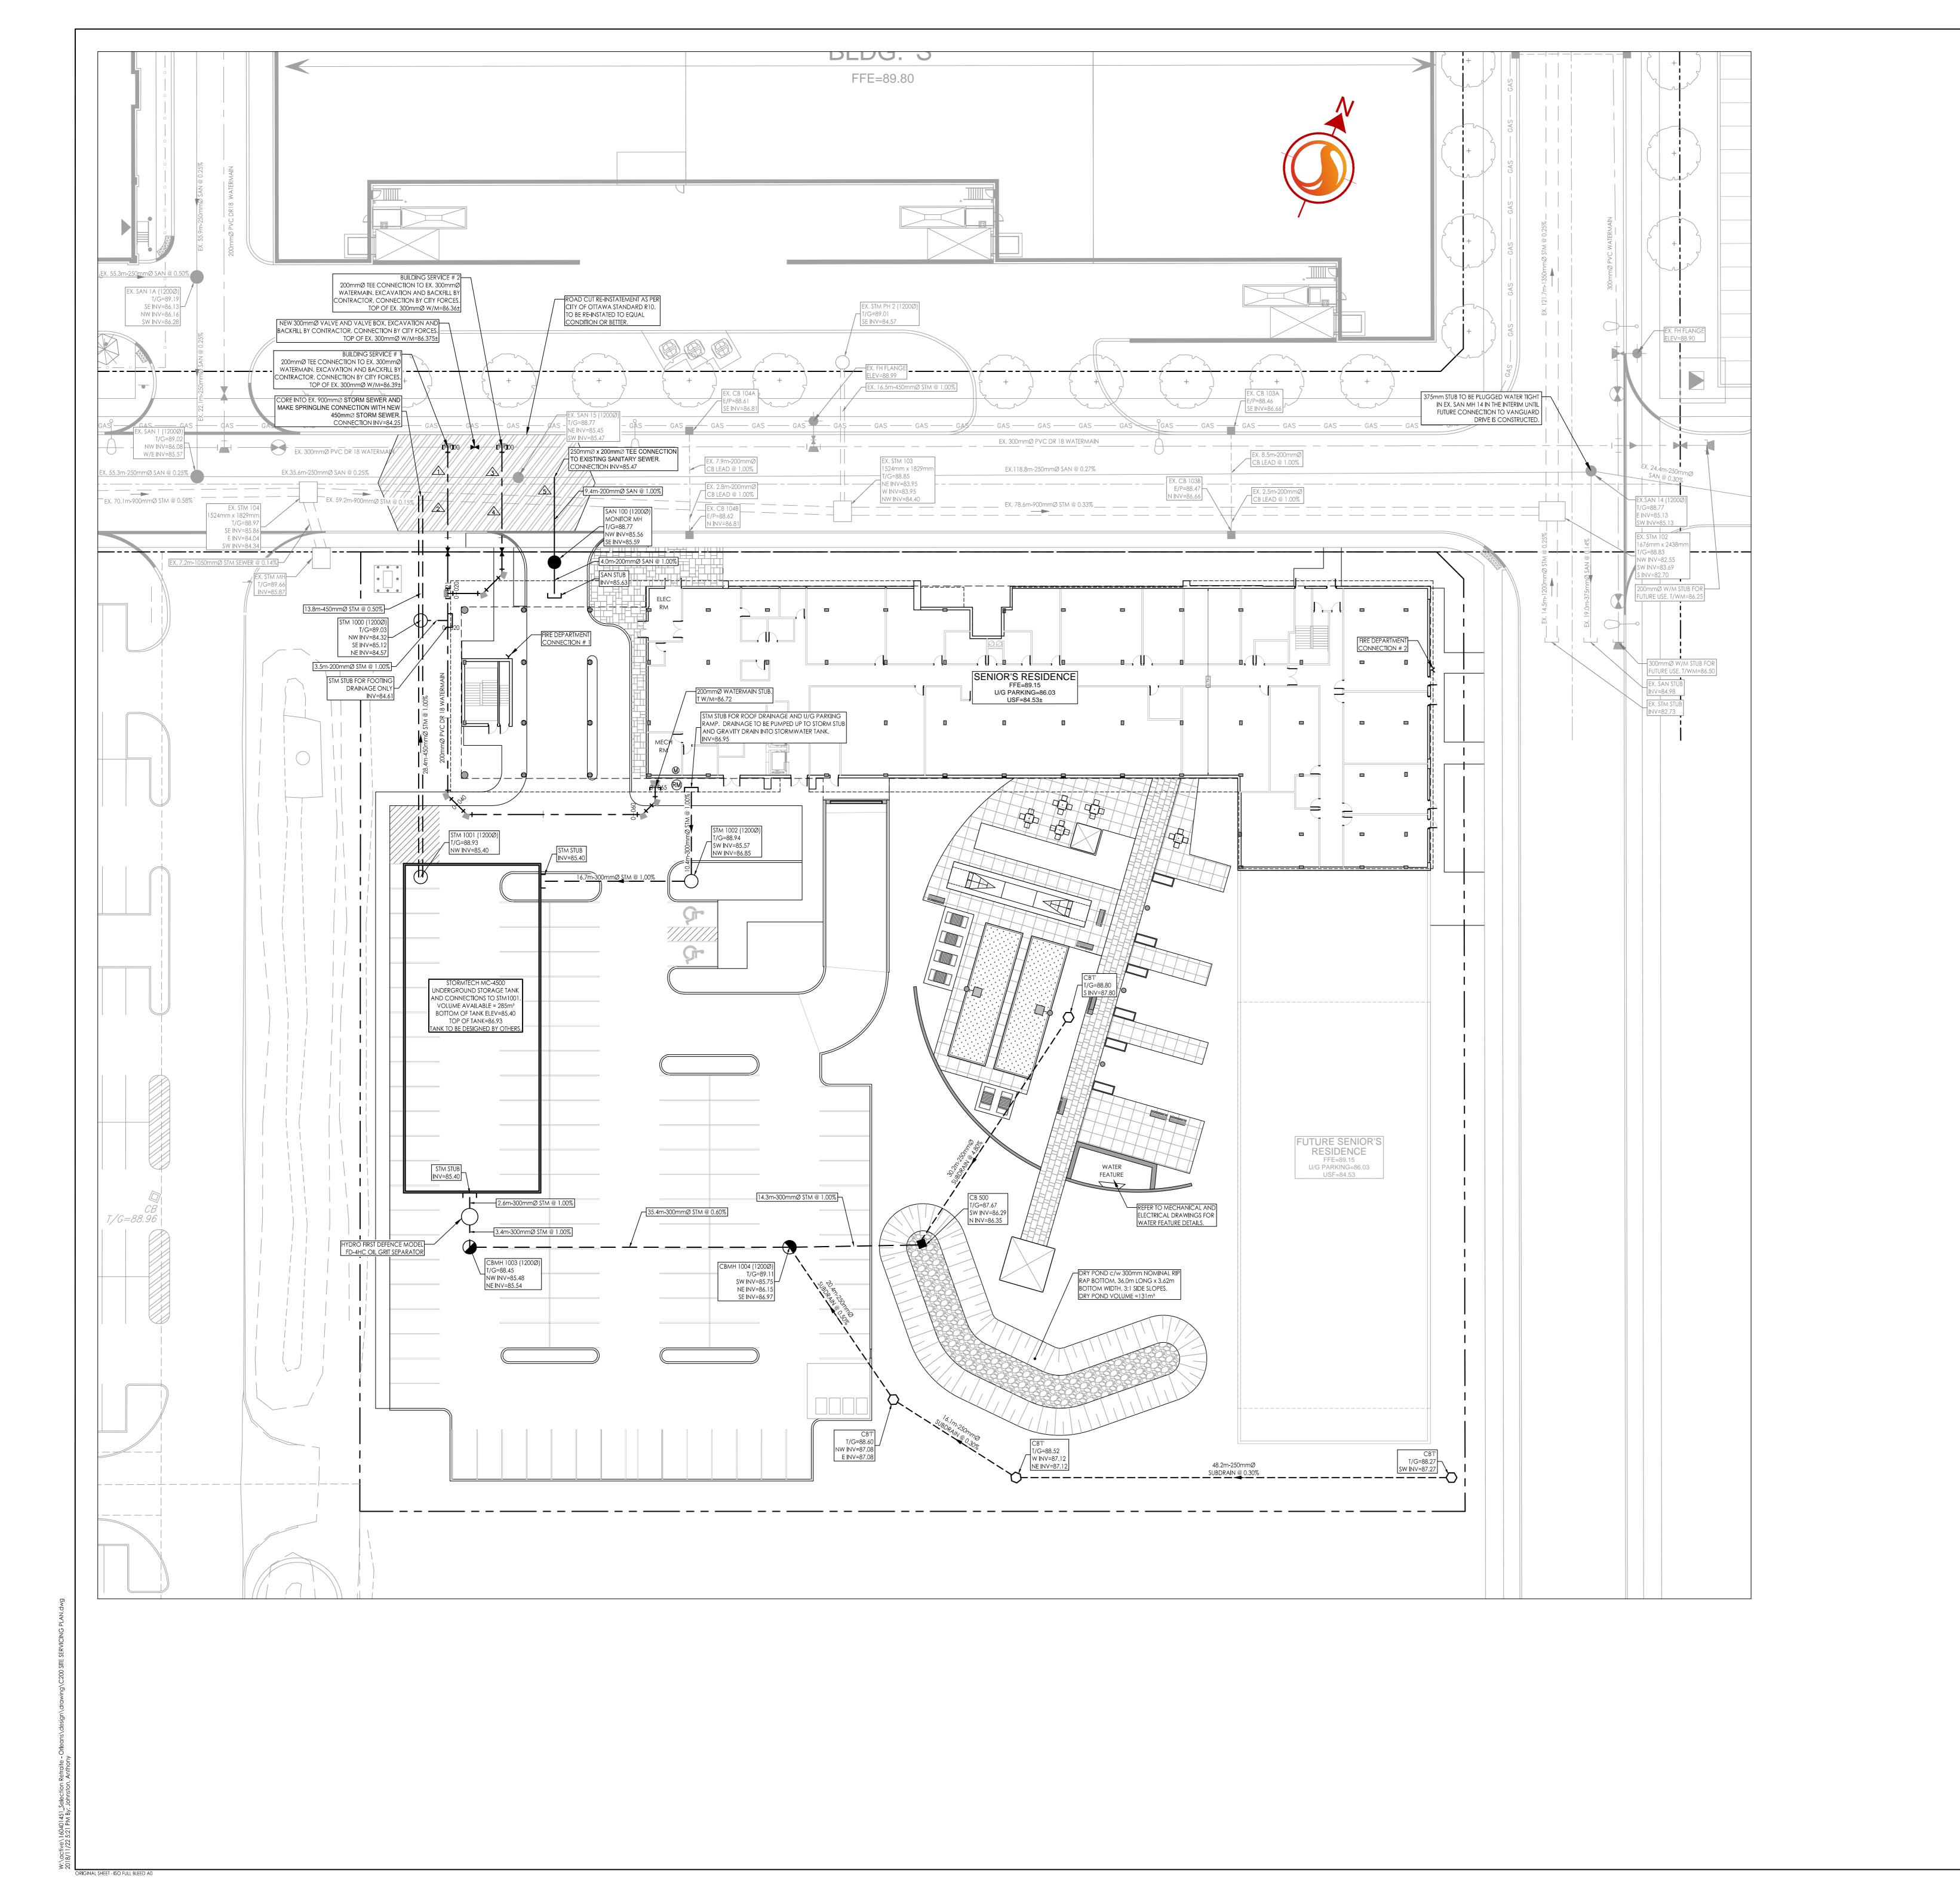

PROPOSED VALVE CHAMBER PROPOSED REDUCER PROPOSED FIRE HYDRANT PROPOSED WATER METER PROPOSED REMOTE WATER METER PROPOSED PRESSURE REDUCING VALVE PROPOSED THRUST BLOCK LOCATIONS PROPOSED SANITARY SEWER — — PROPOSED STORM SEWER

ARCHITECTES + + ASSOCIÉS

PROPOSED WATERMAIN

PROPOSED VALVE AND VALVE BOX

Ottawa ON

Tel. 613.722.4420 www.stantec.com

Consultants

PROPOSED CATCHBASIN EXISTING WATERMAIN EXISTING VALVE AND VALVE BOX EXISTING VALVE CHAMBER EXISTING REDUCER EXISTING FIRE HYDRANT

PROPOSED CATCHBASIN MANHOLE

EXISTING SANITARY SEWER EXISTING STORM SEWER EXISTING CATCHBASIN MANHOLE EXISTING CATCHBASIN

EXISTING SUBDRAIN CATCHBASIN PROPOSED DEPRESSED CURB LOCATIONS THERMAL INSULATION ON STORM SEWER WHERE COVER IS

LESS THAN 1.5m. THERMAL INSULATION ON WATERMAIN WHERE COVER IS LESS THAN 2.4m AS PER W22. ROAD CUT RE-INSTATEMENT AS PER CITY STANDARD R10.

MJS DT 18.11.23

By Appd. YY.MM.DD Revision

File Name: C200 SITE SERVICING PLAN.dwg MJS KS MJS 18.11.13

Dwn. Chkd. Dsgn. YY.MM.DD Permit-Seal

Client/Project RÉSEAU SÉLECTION DÉVELOPPEMENT HORS QUÉBEC INC. 2400 BOUL DANIEL JOHNSON LAVAL, QUÉBEC H7T 3A4 réseau sélection orléans SENIOR'S RESIDENCE

SITE SERVICING PLAN

OTTAWA, ON