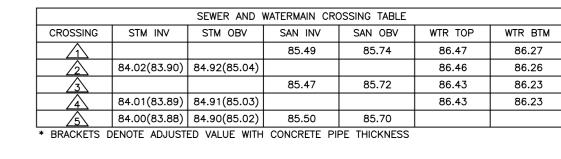

LESS THAN 1.5m. THERMAL INSULATION ON WATERMAIN WHERE COVER IS LESS THAN 2.4m AS PER W22. ROAD CUT RE-INSTATEMENT AS PER CITY STANDARD R10.

MJS DT 18.11.23

By Appd. YY.MM.DD Revision

File Name: C200 SITE SERVICING PLAN.dwg MJS KS MJS 18.11.13