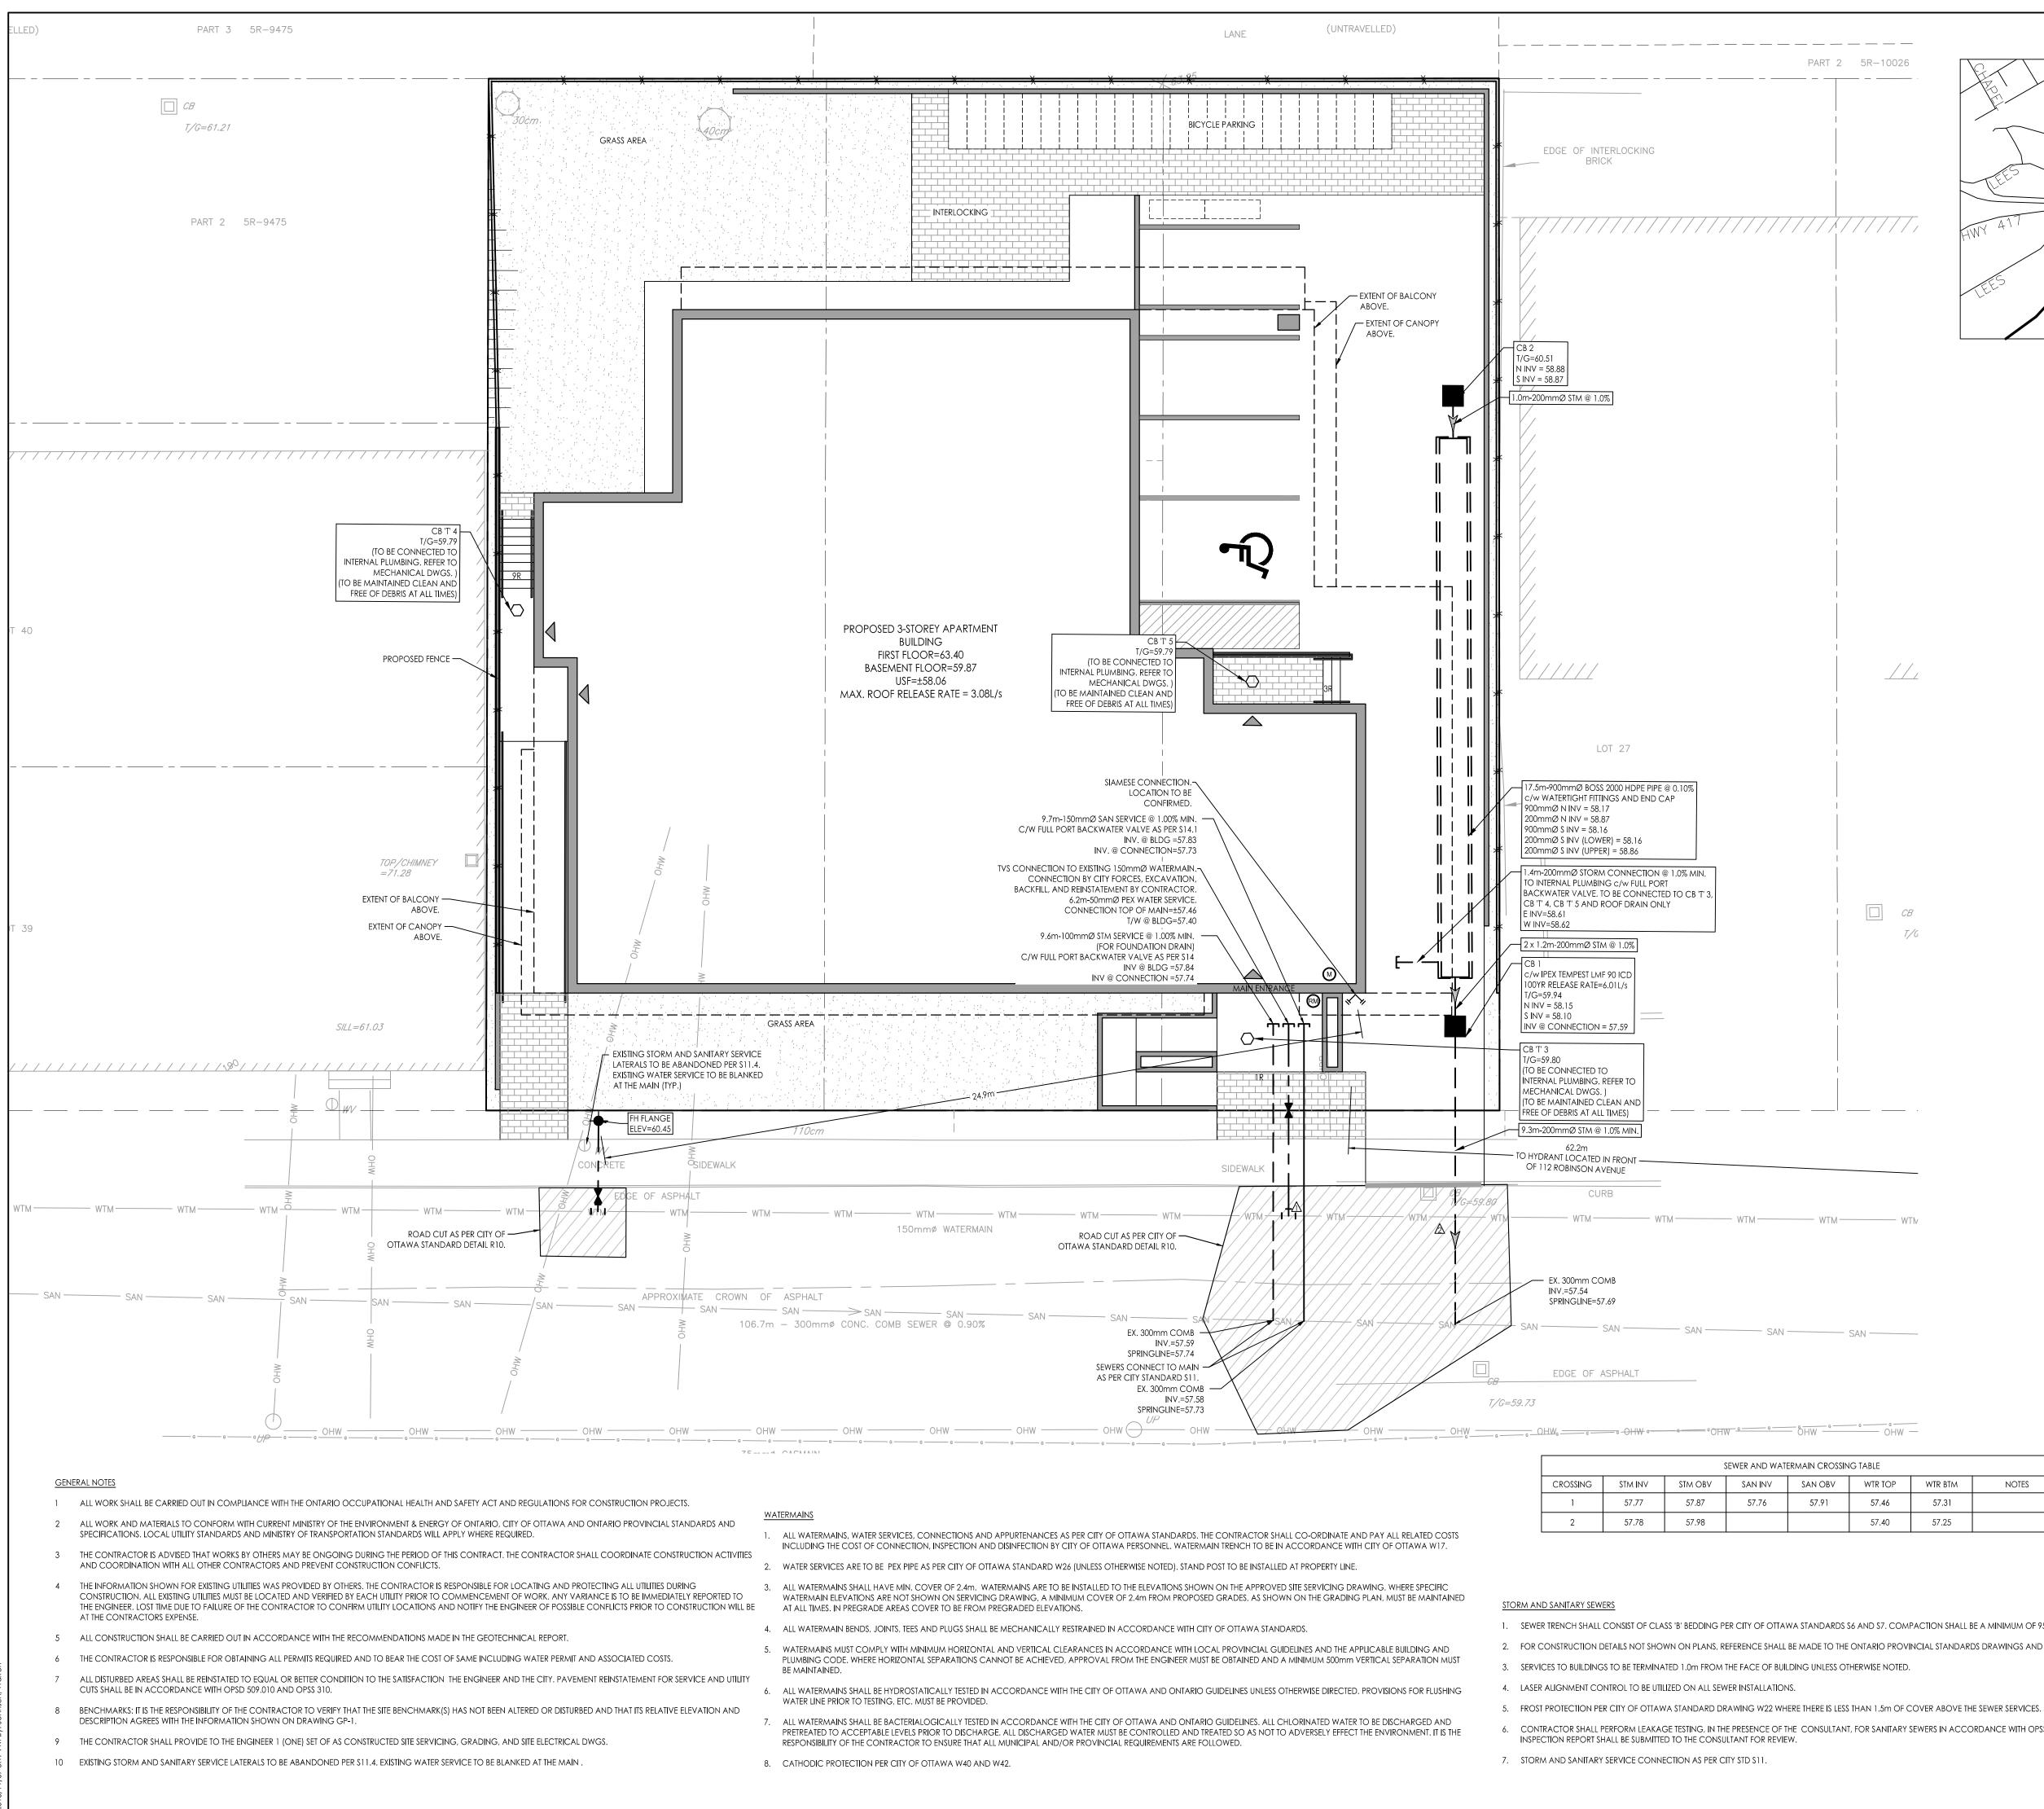

ORIGINAL SHEET - ARCH D

1. SEWER TRENCH SHALL CONSIST OF CLASS 'B' BEDDING PER CITY OF OTTAWA STANDARDS S6 AND S7. COMPACTION SHALL BE A MINIMUM OF 95% STANDARD PROCTOR DENSITY. 2. FOR CONSTRUCTION DETAILS NOT SHOWN ON PLANS, REFERENCE SHALL BE MADE TO THE ONTARIO PROVINCIAL STANDARDS DRAWINGS AND CITY OF OTTAWA STANDARDS. 3. SERVICES TO BUILDINGS TO BE TERMINATED 1.0m FROM THE FACE OF BUILDING UNLESS OTHERWISE NOTED.

CONTRACTOR SHALL PERFORM LEAKAGE TESTING, IN THE PRESENCE OF THE CONSULTANT, FOR SANITARY SEWERS IN ACCORDANCE WITH OPSS 410 AND OPSS 407. A COPY OF THE

PART 2 5R-10026

Stantec

Stantec Consulting Ltd. 400 - 1331 Clyde Avenue Ottawa ON Tel. 613.722.4420 www.stantec.com

# PROPOSED WATER METER PROPOSED REMOTE WATER METER

PROPOSED SANITARY SEWER

- PROPOSED CATCHBASIN
- EXISTING VALVE AND VALVE BOX

EXISTING COMBINED SEWER

EXISTING CATCHBASIN

Notes

- SERVICE CONNECTION TO EXISTING WATERMAIN TO BE COMPLETE BY CITY FORCES, EXCAVATION, BACKFILL AND RE-INSTATEMENT BY CONTRACTOR.
- TOPOGRAPHIC SURVEY AND BENCHMARK COMPLETED BY STANTEC GEOMATICS LTD.
- DATED AUGUST 16, 2018
- SITE PLAN PREPARED BY RUBIN& ROTMAN ARCHITECTS DATED OCTOBER 1, 2018. GEOTECHNICAL REPORT PREPARED BY STANTEC CONSULTING LTD. DATED OCTOBER 4, 2018, REPORT No. 121622263.

Permit-Seal

Client/Project

ROBINSON VILLAGE III LIMITED PARTNERSHIP

**3 STOREY APARTMENT** 134 ROBINSON AVENUE OTTAWA, ONTARIO

SITE SERVICING PLAN

| Project No.<br>160401443 | Scale 0 1<br>1:100 | 3 5m     |
|--------------------------|--------------------|----------|
| Drawing No.              | Sheet              | Revision |
| SSP-1                    | 2 of 5             | 1        |

///

СВ

| ING TABLE |         |         |       |  |  |  |
|-----------|---------|---------|-------|--|--|--|
|           | WTR TOP | WTR BTM | NOTES |  |  |  |
|           | 57.46   | 57.31   |       |  |  |  |
|           | 57.40   | 57.25   |       |  |  |  |