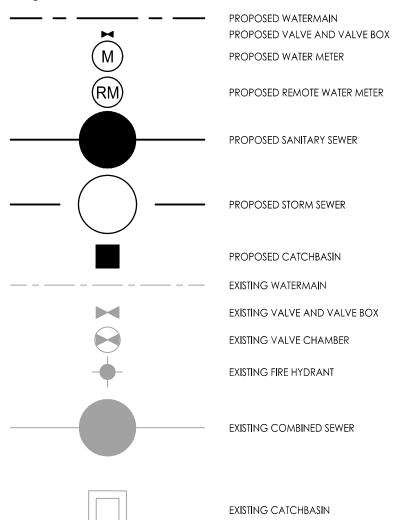

### Legend

# PROPOSED WATER METER PROPOSED REMOTE WATER METER

PROPOSED SANITARY SEWER

- PROPOSED CATCHBASIN
- EXISTING VALVE AND VALVE BOX

EXISTING COMBINED SEWER

EXISTING CATCHBASIN

Notes

- SERVICE CONNECTION TO EXISTING WATERMAIN TO BE COMPLETE BY CITY FORCES, EXCAVATION, BACKFILL AND RE-INSTATEMENT BY CONTRACTOR.
- TOPOGRAPHIC SURVEY AND BENCHMARK COMPLETED BY STANTEC GEOMATICS LTD.
- DATED AUGUST 16, 2018
- SITE PLAN PREPARED BY RUBIN& ROTMAN ARCHITECTS DATED OCTOBER 1, 2018. GEOTECHNICAL REPORT PREPARED BY STANTEC CONSULTING LTD. DATED OCTOBER 4, 2018, REPORT No. 121622263.