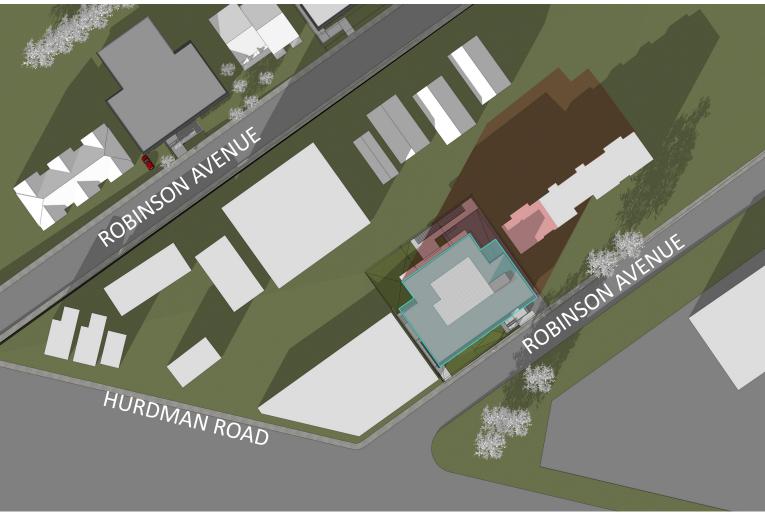

### September 21 - 4:00pm EDT

# 50m 75m 25m SHADOW STUDY COPYRIGHT 2017 RUBIN ROTMAN ARCHITECTE INC

December 21 - 4:00pm EDT

2018-10-31 A-SK- 5

Project # 1838

Three Storey Apartment Building 134 Robinson Avenue