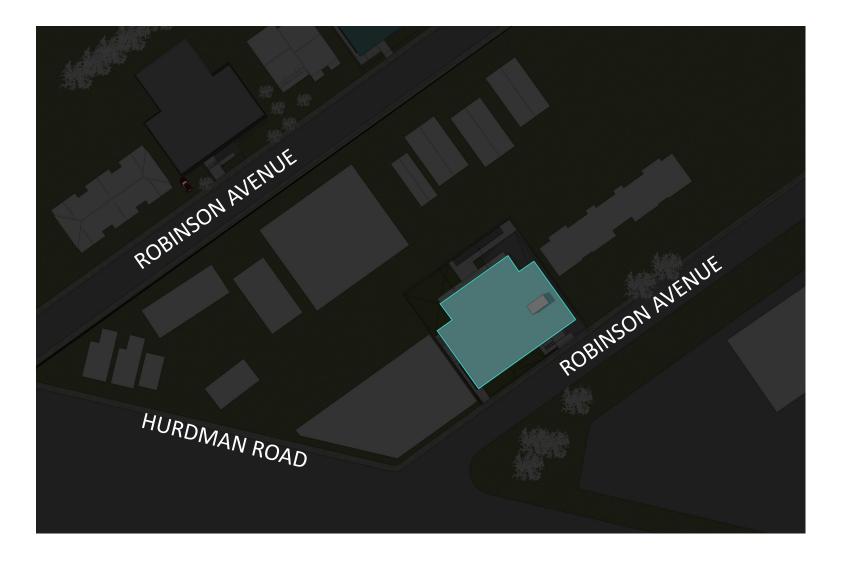

#### September 21 - 8:00am EDT

Om 25m 50m 75m

ROBERTO CAMPOS

UCENCE
7401
7401
7401
7401
SHADOW STUDY

SHADOW STUDY

#### September 21 - 10:00am EDT

### September 21 - 12:00pm EDT

Om 25m 50m 75m

ROBERTO CAMPOS JUCIENCE 7401

COPYRIGHT 2017 RUBIN ROTMAN ARCHITECTE INC

N

ARCHITECTS Z

SHADOW STUDY

Three Storey Apartment Building 134 Robinson Avenue

SHADOW STUDY

### September 21 - 2:00pm EDT

# Om 25m 50m 75m ROBERTO CAMPOS UCENCE 7401 THE TOTAL PROBLET 2017 RUBIN ROTMAN ARCHITECTE INC SHADOW STUDY

### September 21 - 4:00pm EDT

# September 21 - 6:00pm EDT

Three Storey Apartment Building 134 Robinson Avenue

2018-10-31 A-SK- 6