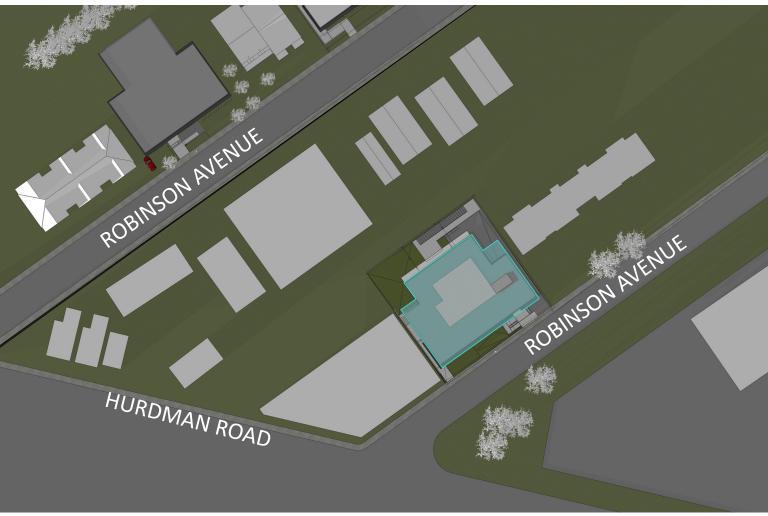

#### September 21 - 8:00am EDT

Om 25m 50m 75m

ROBERTO CAMPOS

UCENCE
7401
7401
7401
7401
SHADOW STUDY

SHADOW STUDY

#### September 21 - 10:00am EDT

### September 21 - 12:00pm EDT

Om 25m 50m 75m

ROBERTO CAMPOS JUCIENCE 7401

COPYRIGHT 2017 RUBIN ROTMAN ARCHITECTE INC

N

ARCHITECTS Z

SHADOW STUDY

Three Storey Apartment Building 134 Robinson Avenue

SHADOW STUDY

### September 21 - 2:00pm EDT

# Om 25m 50m 75m ROBERTO CAMPOS UCENCE 7401 THE TOTAL PROBLET 2017 RUBIN ROTMAN ARCHITECTE INC SHADOW STUDY

### September 21 - 4:00pm EDT