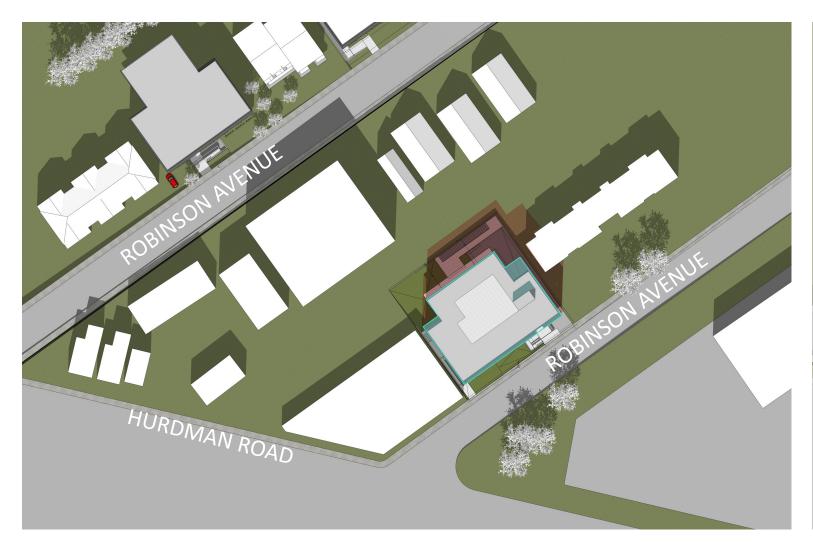

#### September 21 - 8:00am EDT

Om 25m 50m 75m

ROBERTO CAMPOS

UCENCE
7401
7401
7401
7401
SHADOW STUDY

SHADOW STUDY

#### September 21 - 10:00am EDT

### September 21 - 12:00pm EDT

Om 25m 50m 75m

ROBERTO CAMPOS JUCIENCE 7401

COPYRIGHT 2017 RUBIN ROTMAN ARCHITECTE INC

N

ARCHITECTS Z

SHADOW STUDY

Three Storey Apartment Building 134 Robinson Avenue

### September 21 - 2:00pm EDT

### September 21 - 4:00pm EDT

# September 21 - 6:00pm EDT

Three Storey Apartment Building 134 Robinson Avenue

2018-10-31 A-SK- 6