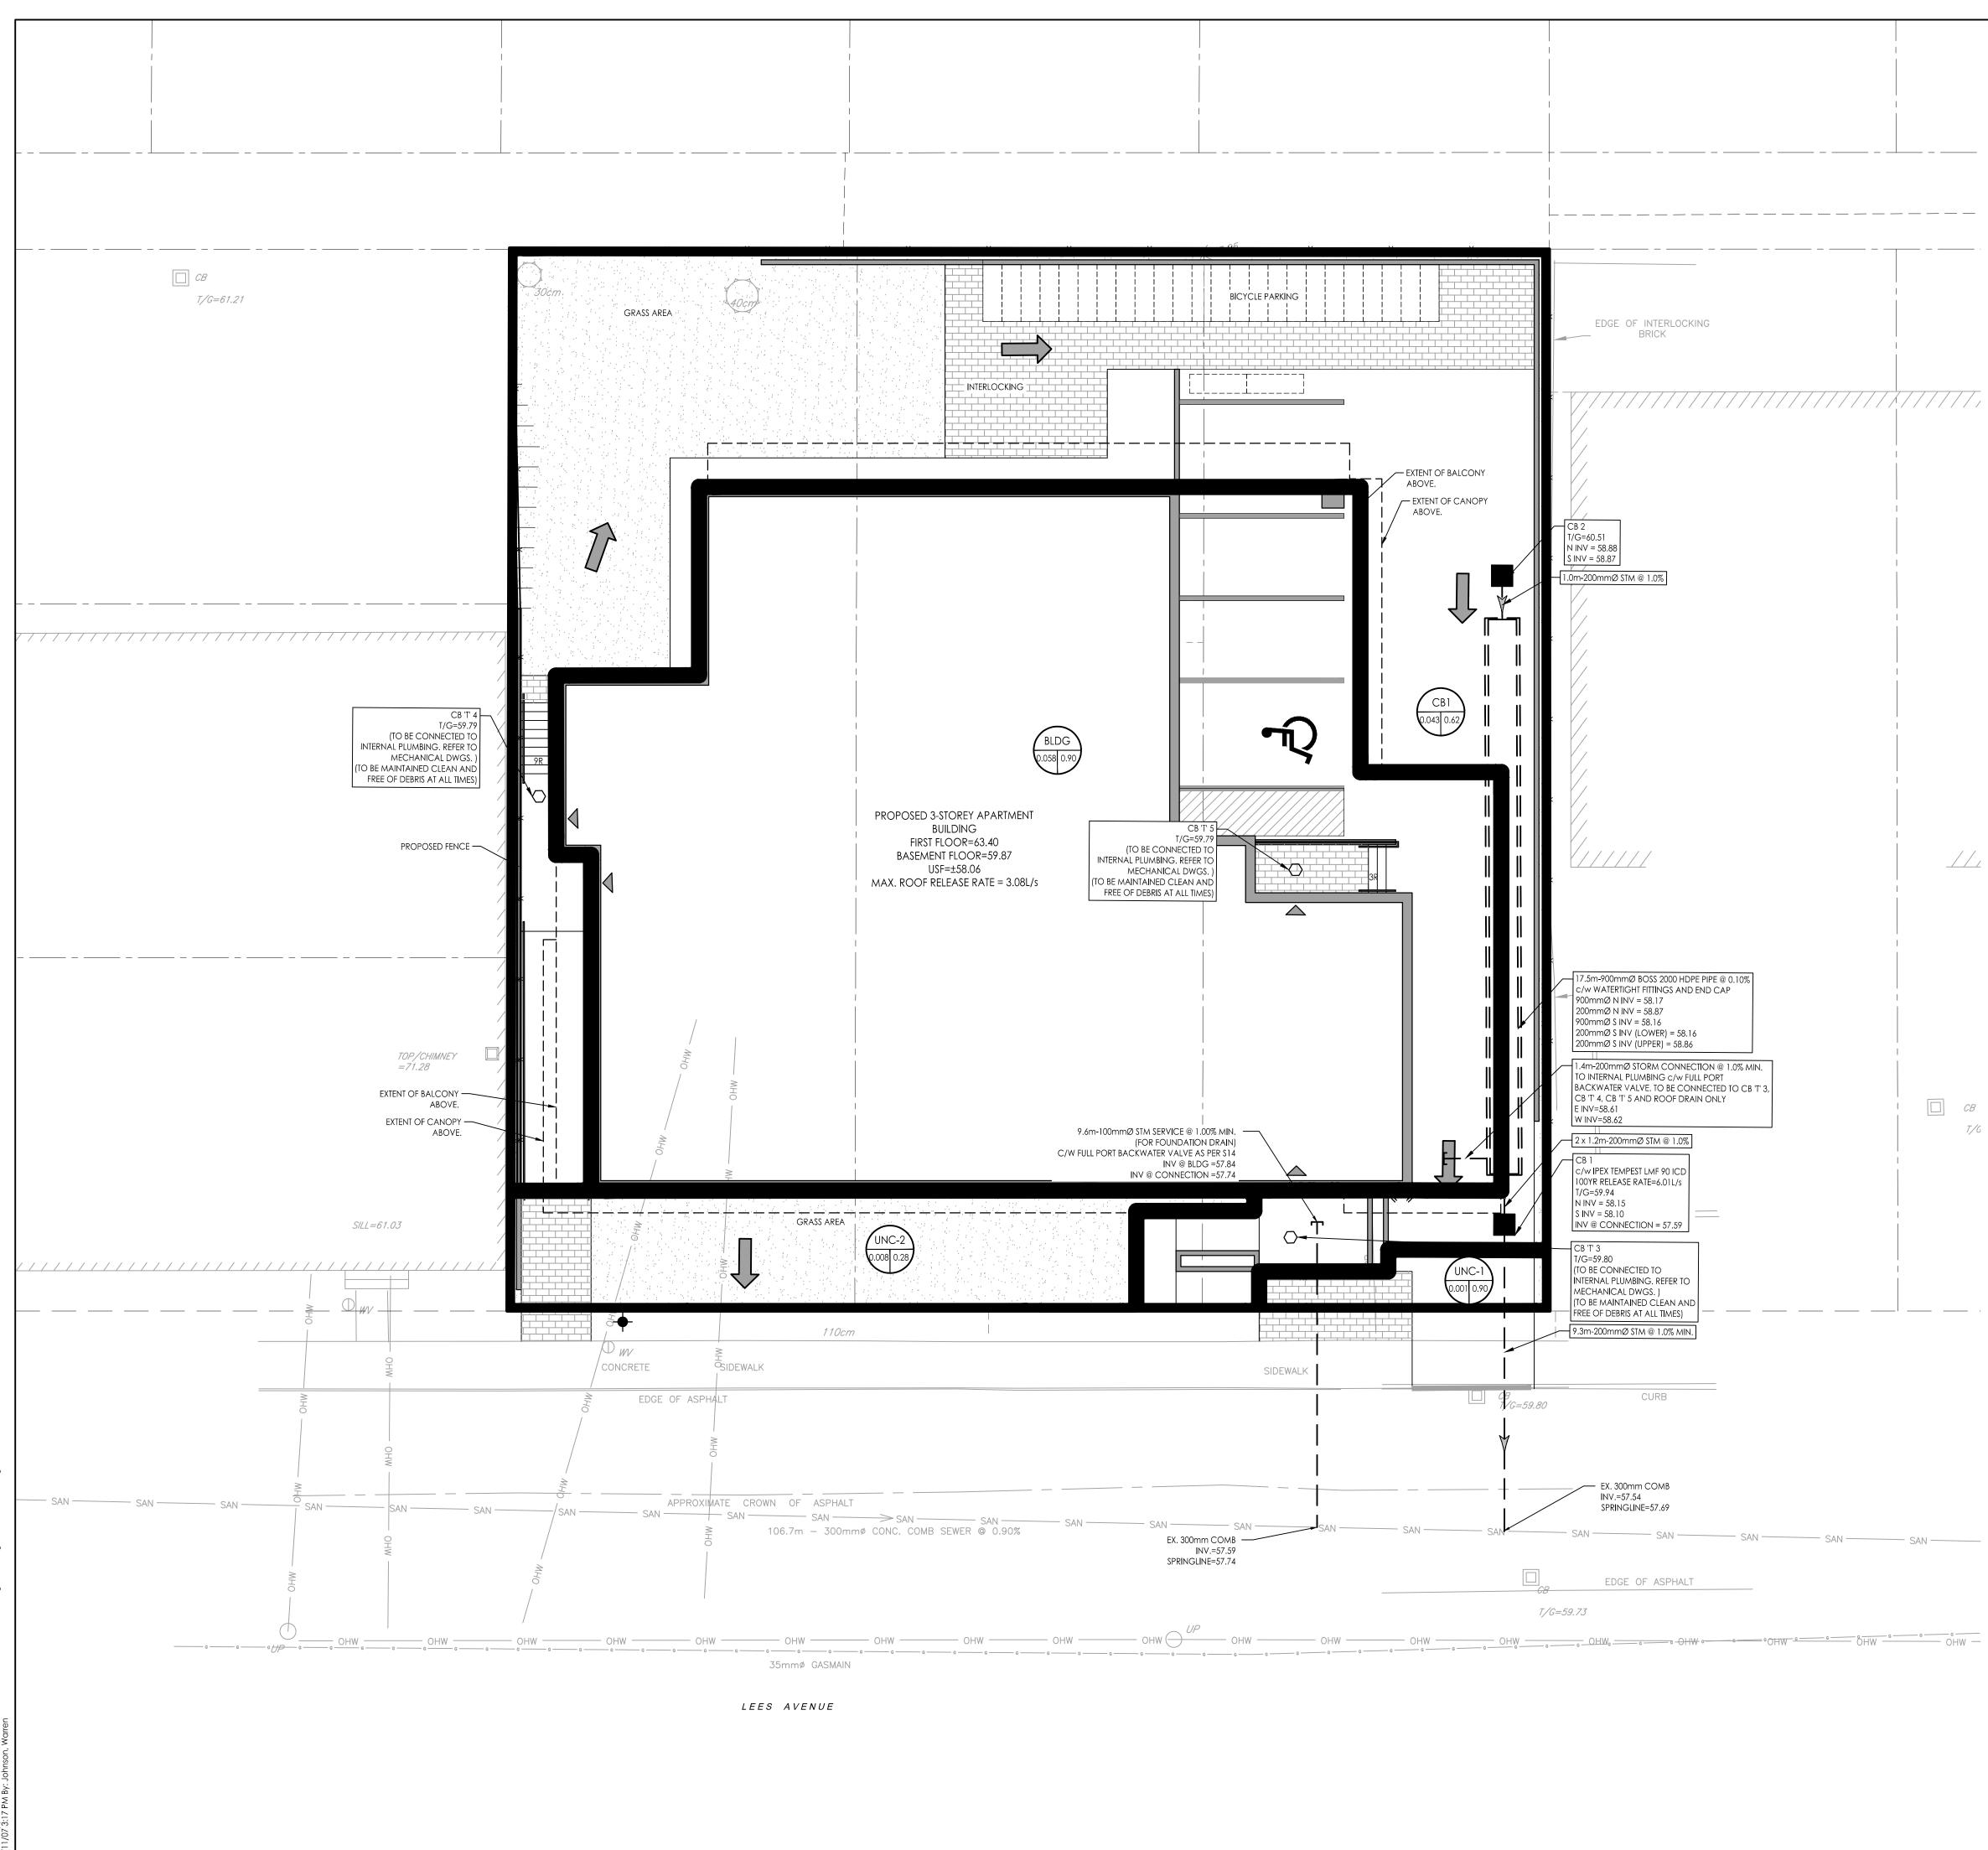

\_\_\_\_\_

Permit-Seal

Client/Project

ROBINSON VILLAGE III LIMITED PARTNERSHIP

**3 STOREY APARTMENT** 134 ROBINSON AVENUE OTTAWA, ONTARIO

Title

STORM DRAINAGE PLAN

| Project No.<br>160401443 | Scale 0 1<br>1:100 | 3 5m     |
|--------------------------|--------------------|----------|
| Drawing No.              | Sheet              | Revision |
| SD-1                     | 5 of 5             | 1        |