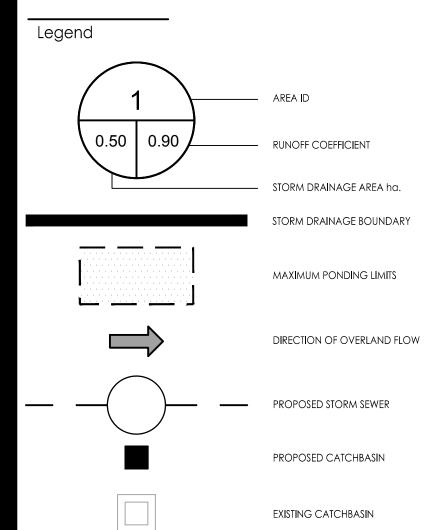

\_\_\_\_\_

Permit-Seal

Client/Project

ROBINSON VILLAGE III LIMITED PARTNERSHIP

**3 STOREY APARTMENT** 134 ROBINSON AVENUE OTTAWA, ONTARIO

Title

STORM DRAINAGE PLAN

| Project No.<br>160401443 | Scale 0 1<br>1:100 | 3 5m     |
|--------------------------|--------------------|----------|
| Drawing No.              | Sheet              | Revision |
| SD-1                     | 5 of 5             | 1        |