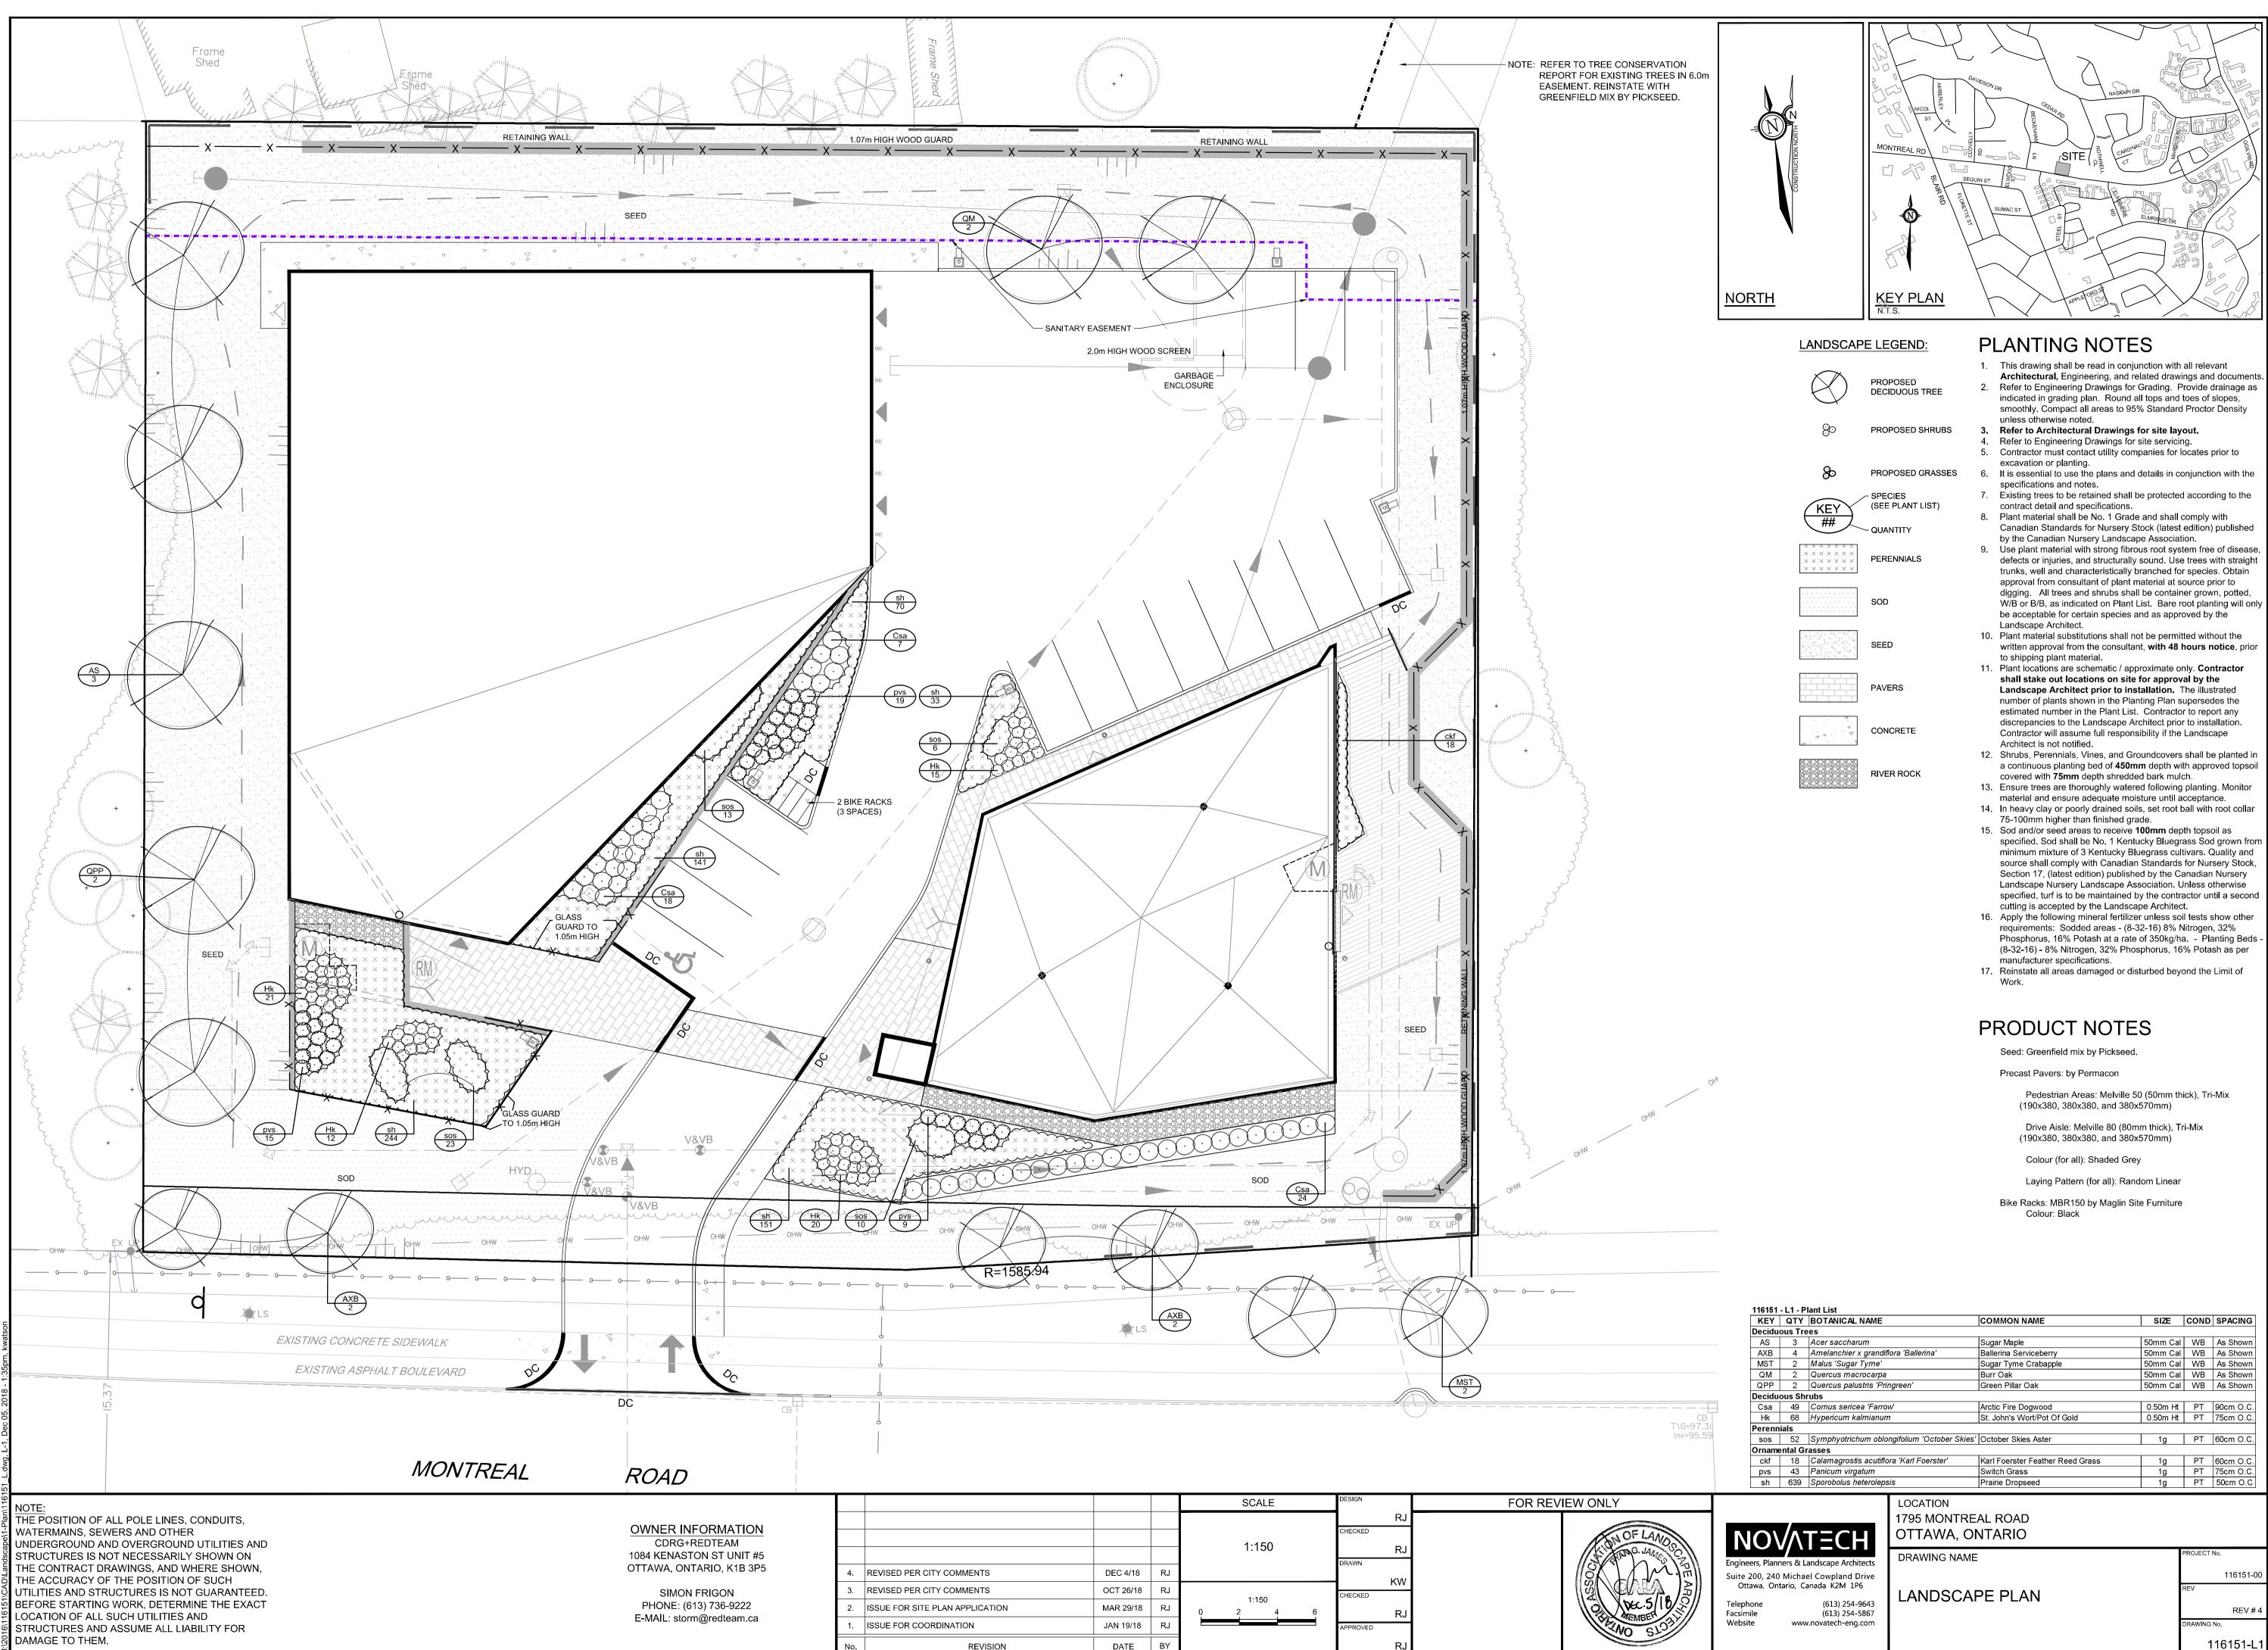

REVISION

DATE BY

|                                                                                                         | <u> </u> | lant List                                    |                                       |                                  |          |                        |           |
|---------------------------------------------------------------------------------------------------------|----------|----------------------------------------------|---------------------------------------|----------------------------------|----------|------------------------|-----------|
| KEY                                                                                                     | QTY      | BOTANICAL NAME                               |                                       |                                  | SIZE     | COND                   | SPACING   |
| Decidu                                                                                                  | ous Tre  | es                                           |                                       |                                  |          |                        |           |
| AS                                                                                                      | 3        | Acer saccharum                               |                                       | Sugar Maple                      | 50mm Cal | WB                     | As Shown  |
| AXB                                                                                                     | 4        | Amelanchier x grandif                        | lora 'Ballerina'                      | Ballerina Serviceberry           | 50mm Cal | WB                     | As Shown  |
| MST                                                                                                     | 2        | Malus 'Sugar Tyme'                           |                                       | Sugar Tyme Crabapple             | 50mm Cal | WB                     | As Shown  |
| QM                                                                                                      | 2        | Quercus macrocarpa                           |                                       | Burr Oak                         | 50mm Cal | WB                     | As Shown  |
| QPP                                                                                                     | 2        | Quercus palustris 'Pringreen'                |                                       | Green Pillar Oak                 | 50mm Cal | WB                     | As Shown  |
| Decidu                                                                                                  | ous Sh   | rubs                                         |                                       |                                  |          |                        |           |
| Csa                                                                                                     | 49       | Cornus sericea 'Farro                        | w'                                    | Arctic Fire Dogwood              | 0.50m Ht | PT                     | 90cm O.C. |
| Hk                                                                                                      | 68       | Hypericum kalmianum                          |                                       | St. John's Wort/Pot Of Gold      | 0.50m Ht | PT                     | 75cm O.C. |
| Perenn                                                                                                  | ials     |                                              |                                       |                                  |          |                        |           |
| sos                                                                                                     | 52       | Symphyotrichum oblongifolium 'October Skies' |                                       | October Skies Aster              | 1g       | PT                     | 60cm O.C. |
| Orname                                                                                                  | ental Gi | rasses                                       |                                       | •                                |          |                        |           |
| ckf                                                                                                     | 18       | Calamagrostis acutific                       | ora 'Karl Foerster'                   | Karl Foerster Feather Reed Grass | 1g       | PT                     | 60cm O.C. |
| pvs                                                                                                     | 43       | Panicum virgatum                             |                                       | Switch Grass                     | 1g       | PT                     | 75cm O.C. |
| sh                                                                                                      | 639      | Sporobolus heterolepsis                      |                                       | Prairie Dropseed                 | 1g       | PT                     | 50cm O.C  |
| 0\                                                                                                      | /^-      | ТЕСН                                         | LOCATION<br>1795 MONTRE<br>OTTAWA, OI |                                  |          |                        |           |
| ers, Planners & Landscape Architects<br>200, 240 Michael Cowpland Drive<br>awa, Ontario, Canada K2M 1P6 |          |                                              | DRAWING NAME                          |                                  |          | PROJECT №.<br>116151-0 |           |
|                                                                                                         |          |                                              | LANDSCA                               | PE PLAN                          | -        | REV                    | 10101-0   |