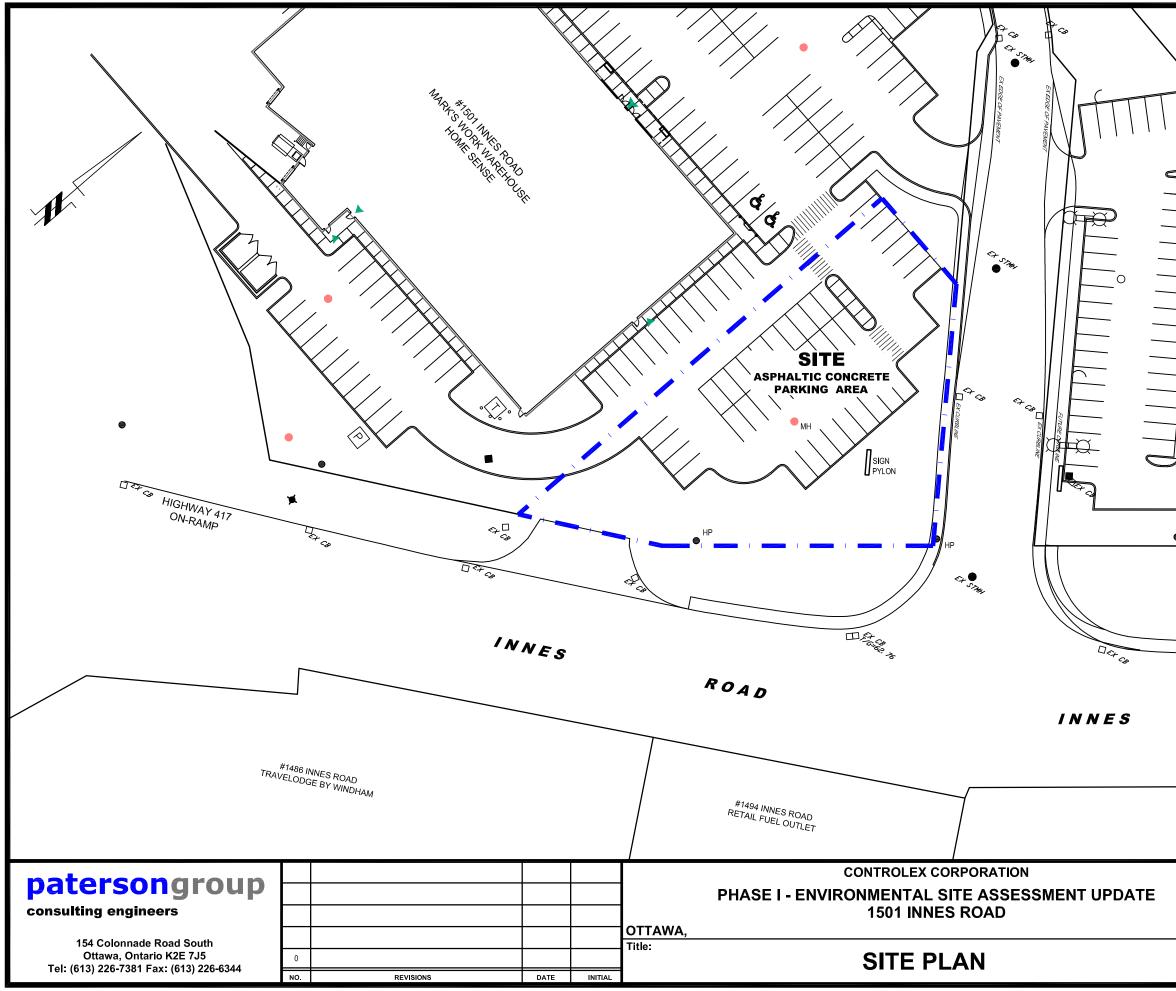

## Background

The subject site is a paved parking lot located on the eastern portion of a commercial property, addressed 1501 Innes Road, in the City of Ottawa, Ontario. A Phase I-ESA Update was conducted for the subject property by Paterson in 2014. Based on the findings of the updated Phase I-ESA, no changes had been made to the subject site and surrounding lands. The commercial use of the subject property and adjacent lands were not considered to have the potential to have impacted the subject property. No further Phase I-ESA or Phase II-ESA work was recommended at that time.

## Site Conditions

A site visit was conducted on September 28, 2018. No significant changes appear to have been made to the site since the Update Phase I ESA in 2014. The subject site is a vacant parking lot for the adjacent retail stores (Home Sense and Mark's Work Warehouse) on the subject property (1501 Innes Road). The site topography slopes slightly towards the southwest, while the regional topography slopes gently towards the

The adjacent properties/buildings to the east, west and south of the subject site were occupied by a fast food restaurant (Wendy's Restaurant), RFOs (Esso and Costco Gas

Mr. Mike Green Page 3 File: PE1556-LET.05

Station) and retail businesses (Homesense and Marks' Work Warehouse), respectively. As previously discussed the RFOs are not considered to pose impact to the subject site or property.

# **Update Conceptual Site Model**

Based on the above noted records and the site visit, no significant changes have been made to the subject site or adjacent properties. No new potentially contaminating activities or areas of potential environmental concern were identified as part of the Phase I ESA Update. Based on this Phase I-ESA Update, it is our opinion that a Phase II-ESA is not required for the subject site located in the southeast corner of 1501 Innes Road, Ottawa, Ontario.