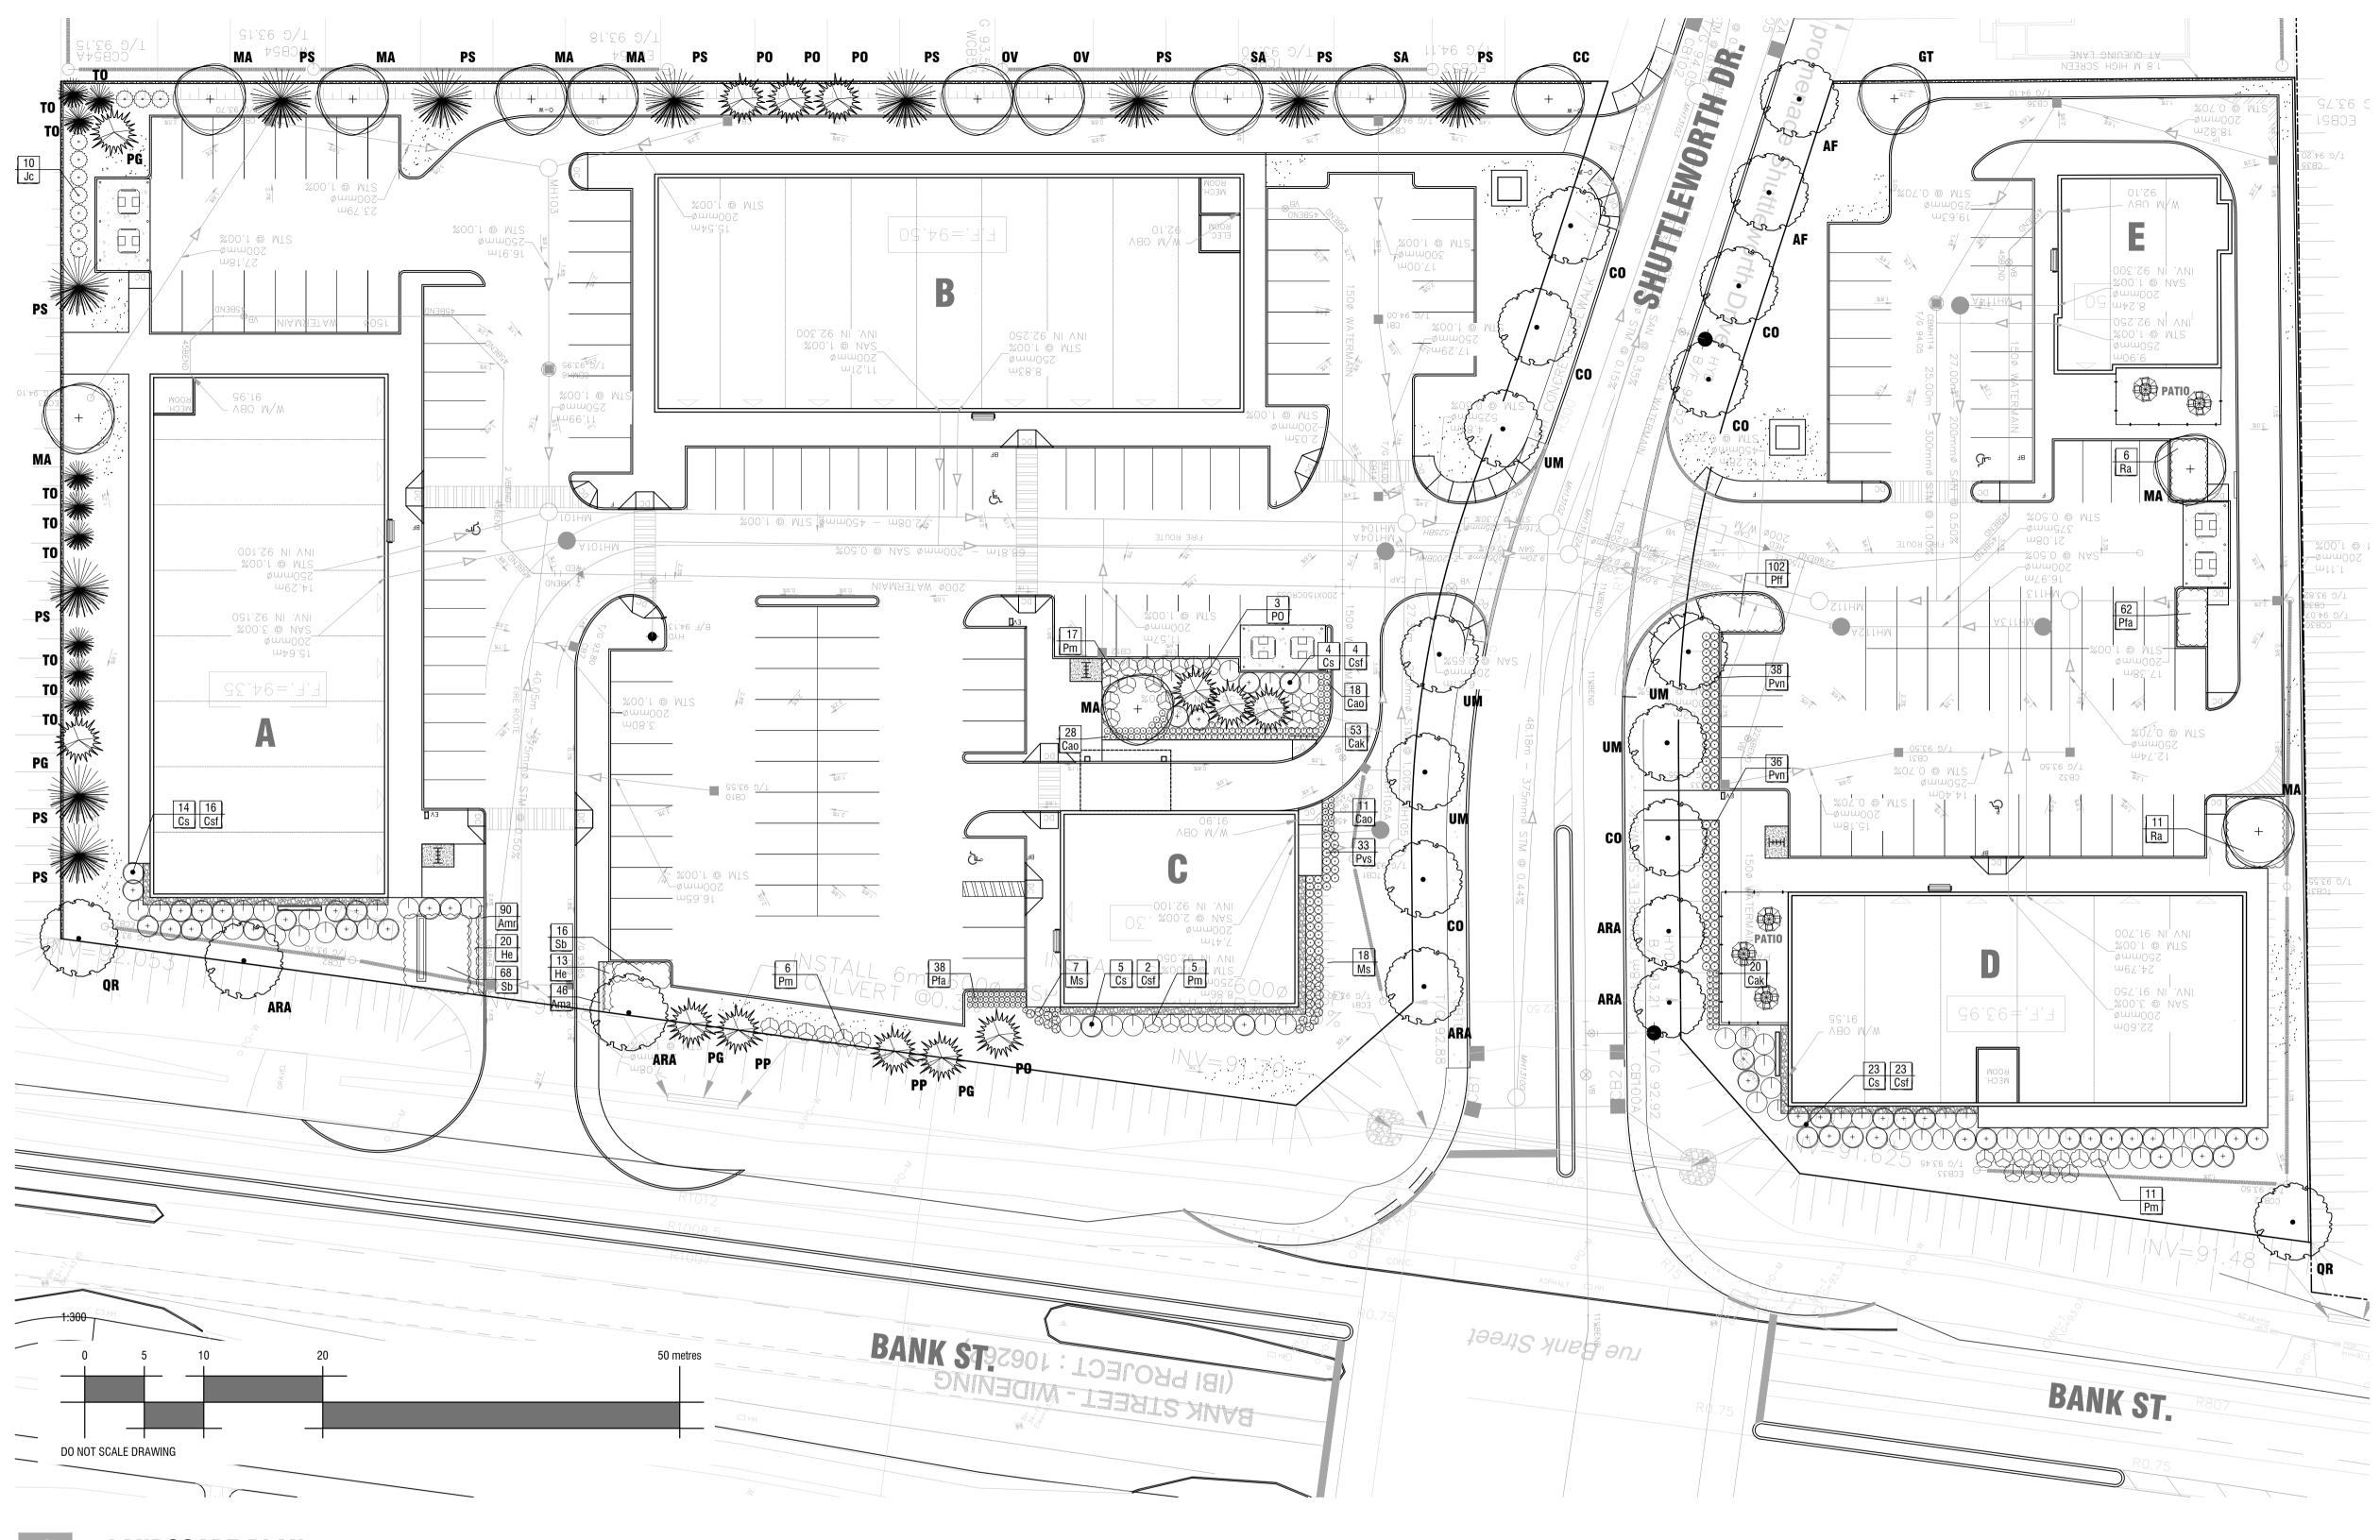

1 LANDSCAPE PLAN

NOTES:

DO NOT SCALE DRAWINGS;

f.d. fountain landscape architecture IS NOT RESPONSIBLE FOR ACCURACY OF BASE INFORMATION;

REFER TO CIVIL ENGINEERING DRAWINGS FOR GRADING & SITE SERVICING INFORMATION;

THE CONTRACTOR IS RESPONSIBLE FOR CONFIRMING SITE CONDITIONS AND REPORTING ANY DISCREPANCIES TO THE LANDSCAPE ARCHITECT;

THE CONTRACTOR IS RESPONSIBLE FOR CONFIRMING EXACT LOCATIONS OF ALL UNDERGROUND SERVICES AND OBTAINING CLEARANCE FROM ALL APPLICABLE UTILITIES. PROPOSED WORKS FOUND TO BE IN CONFLICT WITH UNDERGROUND SERVICES MAY BE ADJUSTED AT THE DIRECTION OF THE LANDSCAPE ARCHITECT;

LANDSCAPE ELEMENTS SHOWN ARE SUBJECT TO THE FINAL LOCATION OF UNDERGROUND SERVICES AND UTILITIES;

DO NOT INSTALL TREES ON PROPERTY / LOT LINES OR WITHIN DRAINAGE EASEMENTS;

PERFORM WORK IN ACCORDANCE WITH DETAILS AND SPECIFICATIONS;

ALL PLANT MATERIAL SHALL BE No. 1 NURSERY STOCK AND SHALL MEET OR EXCEED THE SPECIFICATION OF THE Canadian Standards for Nursery Stock, AS PUBLISHED BY THE Canadian Nursery Landscape Association;

SPECIES SUBSTITUTIONS ARE NOT PERMITTED WITHOUT PRIOR WRITTEN APPROVAL OF THE LANDSCAPE ARCHITECT;

ALL UN-PAVED SURFACES TO RECEIVE 150mm DEPTH TOPSOIL & SOD.

#### IMPORTANT NOTICE FOR CONTRACTOR:

THE CITY OF OTTAWA REQUIRES A Certificate of Completion (F1) Landscape Works TO BE SUBMITTED AND SEALED BY THE LANDSCAPE ARCHITECT. CONTRACTORS ARE RESPONSIBLE FOR FAMILIARIZING THEMSELVES WITH THE REQUIREMENTS OF THIS PROCESS AND PROVIDING SUFFICIENT NOTICE TO THE LANDSCAPE ARCHITECT TO CONDUCT SITE REVIEWS **DURING INSTALLATION** OF TREES. THE 1 YEAR WARRANTY PERIOD SHALL NOT COMMENCE UNTIL THE LANDSCAPE ARCHITECT HAS SUBMITTED THE F1 Certificate.

PRIOR TO INSTALLATION OF TREES, THE DEVELOPER WILL CONTACT THE PLANNING AND GROWTH MANAGEMENT AND FORESTRY SERVICES TO REVIEW THE SPECIES AND LOCATION OF TREES.

2193 Arch Street Ottawa, Ontario K1G2H5

DECIDUOUS TREES (REFER TO PLANTING SCHEDULE FOR SPECIES AND QUANTITIES)

CONIFEROUS TREES (REFER TO PLANTING SCHEDULE FOR SPECIES AND QUANTITIES)

SPECIMEN SHRUBS/ORNAMENTAL GRASSES (REFER TO PLANTING SCHEDULE FOR SPECIES AND QUANTITIES)

MULCHED SHRUB BEDS (REFER TO PLANTING KEYS & SCHEDULE FOR SPECIES AND QUANTITIES)

MULCHED PERENNIAL BEDS (REFER TO PLANTING KEYS & SCHEDULE FOR SPECIES

AND QUANTITIES)

1.8m HIGH ORNAMENTAL IRON FENCE (BLACK)

TYP. BENCH - EXACT LOCATIONS TO BE

MAINTENANCE STRIP (REFER 5-L2)

| 2     | coordination with Servicing & Grading Plans | 11/20/2018 |
|-------|---------------------------------------------|------------|
| 1     | issue for City submission                   | 07/13/2018 |
| 0     | preliminary issue for Client review         | 07/12/2018 |
| rev'n | description / la description                | mm/dd/yyyy |

## **COWAN'S GROVE PLAZA**

drawing / dessin

### LANDSCAPE PLAN

| date April 2018           | project number / No. <b>G 18-23</b> | umber / No. du projet        |  |
|---------------------------|-------------------------------------|------------------------------|--|
| designed / conçu  SP / DF | drawn / dessiné SP / DF             | reviewed / examiné <b>DF</b> |  |

# MAINTENANCE EDGE DETAIL

n.t.s.

| DECIDUO    | US TREES           |                                                         | ·                                      |                                             |
|------------|--------------------|---------------------------------------------------------|----------------------------------------|---------------------------------------------|
| ARA        | 5                  | Acer rubrum 'Autumn Spire'                              | Autumn Spire Red Maple                 | 70mm cal. / W.B.                            |
| AF         | 2                  | Acer rubrum 'freemanii'                                 | Freeman's Maple                        | 70mm cal. / W.B.                            |
| CC         | 1                  | Carpinus caroliniana                                    | Blue Beech (aka Musclewood, Ironwood,) | 50mm cal. / W.B.                            |
| CO         | 6                  | Celtis occidentalis                                     | Common Hackberry                       | 70mm cal. / W.B.                            |
| GT         | 1                  | Gleditsia triacanthos var. inermis 'Skycole'            | Skyline Honeylocust                    | 70mm cal. / W.B.                            |
| MA*        | 8                  | Malus 'Harvest Gold'                                    | Crabapple                              | 70mm cal. / W.B.                            |
| OV         | 2                  | Ostrya virginiana                                       | Ironwood (American Hophornbeam)        | 50mm cal. / W.B.                            |
| QR         | 2                  | Quercus rubra                                           | Red Oak                                | 70mm cal. / W.B.                            |
| SA         | 2                  | Sorbus americana                                        | American Mountain Ash                  | 60mm cal. / W.B.                            |
| UM         | 5                  | Ulmus 'Morton Glossy'                                   | Triumph Elm                            | 70mm cal. / W.B.                            |
| * Malus cu | ıltivar to be sele | cted based on availablity and subject to approval by la | ndscape architect                      |                                             |
| CONIFER    | OUS TREES          |                                                         |                                        |                                             |
| PG         | 4                  | Picea glauca                                            | White Spruce                           | 175cm ht. / W.B.                            |
| P0         | 7                  | Picea omorika                                           | Serbian Spruce                         | 175cm ht. / W.B.                            |
| PP         | 2                  | Picea pungens                                           | Colorado Spruce                        | 175cm ht. / W.B.                            |
| PS         | 11                 | Pinus strobus                                           | Eastern White Pine                     | 175cm ht. / W.B.                            |
| TO         | 9                  | Thuja occidentalis                                      | Eastern White Cedar                    | 175 cm ht. / clump, field dug               |
| TOE        | 0                  | Thuja occidentalis 'Emerald' ('Smaragd')                | Emerald Green Cedar                    | 175cm ht. / W.B.                            |
| DECIDUO    | US SHRUBS          |                                                         |                                        |                                             |
| Cs         | 46                 | Cornus sericea                                          | Red Osier Dogwood                      | 100cm ht. / specimen quality / 175cm sp.    |
| Csf        | 45                 | Cornus sericea 'Flaviramea'                             | Yellow Twig Dogwood                    | 100cm ht. / specimen quality / 175cm sp.    |
| Pfa        | 100                | Potentilla fruticosa 'Abbotswood'                       | Abbotswood Potentilla                  | #2 pot / 45cm. sp.                          |
| Pff        | 102                | Potentilla fruticosa 'Farreri'                          | Golddrop Potentilla                    | #2 pot / 45cm. sp.                          |
| Ra         | 17                 | Ribes alpinum                                           | Alpine Currant                         | #3 Pot / 150cm sp.                          |
| Sb         | 84                 | Spiraea bumalda 'Anthony Waterer'                       | Anthony Waterer Spirea                 | 50cm ht. / 75cm sp.                         |
| EVERGRE    | EN SHRUBS          |                                                         |                                        | 1                                           |
| Jc         | 10                 | Juniperus chinensis 'Mountbatten'                       | Mountbatten Juniper                    | 100cm ht. / specimen quality / 1.5m spacing |
| Pm         | 39                 | Pinus mugo var. pumilio                                 | Dwarf Mugo Pine                        | #3 Pot / 1.5m sp.                           |
| PERENNI    | ALS & GRAS         | SES                                                     | ,                                      |                                             |
| Ama        | 46                 | Armeria maritima 'Alba'                                 | Sea Thrift                             | 10" Pot / 20cm o.c.                         |
| Amr        | 90                 | Armeria maritima 'Rubrifolia'                           | Red-leaved Sea Thrift                  | 10" Pot / 20cm o.c.                         |
| Cak        | 73                 | Calamagrostis acutiflora 'Karl Foerster'                | Feather Reed Grass                     | #2 Pot / 50cm o.c.                          |
| Cao        | 57                 | Calamagrostis acutiflora 'Overdam'                      | Overdam Feather Reed Grass             | #2 Pot / 50cm o.c.                          |
| He         | 33                 | Hemerocallis 'Stella de Oro'                            | Stella D'Oro Daylilly                  | #1 Pot / 45cm o.c.                          |
| Ms         | 25                 | Miscanthus sinensis 'Huron Sunrise'                     | Huron Sunrise Maiden Grass             | #2 Pot / 75cm o.c.                          |
| Pvn        | 74                 | Panicum virgatum 'Northwind'                            | Northwind Switch Grass                 | #2 Pot / 70cm sp.                           |
| Pvs        | 33                 | Panicum virgatum 'Shenandoah'                           | Red Switch Grass                       | #2 Pot / 70cm sp.                           |
|            |                    |                                                         |                                        | <u> </u>                                    |

PLANTING SCHEDULE

**COMMON NAME** 

SIZE / CONDITION / SPACING

2193 Arch Street Ottawa, Ontario K1G2H5

general notes / notes générales

legend / légende

| 2    | coordination with Servicing & Grading Plans | 11/20/2018 |
|------|---------------------------------------------|------------|
| 1    | issue for City submission                   | 07/13/2018 |
| 0    | preliminary issue for Client review         | 07/12/2018 |
| ev'n | description / la description                | mm/dd/yyy  |