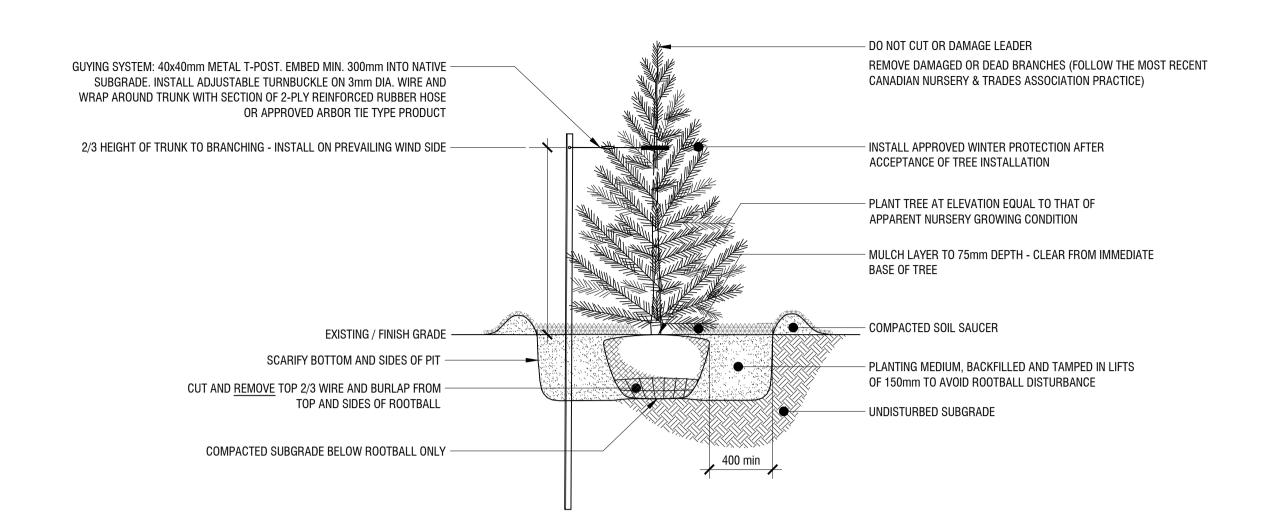

|---------------------------------------------|------------|
| 1     | issue for City submission                   | 07/13/2018 |
| 0     | preliminary issue for Client review         | 07/12/2018 |
| rev'n | description / la description                | mm/dd/yyyy |



3-1735 Courtwood Crescent Ottawa, Ontario K2C 3J2 CANADA



stamp / le cachet

t 613.216.2934

f 613.216.2938

w fdfountain.com



project / projet

## **COWAN'S GROVE PLAZA**

drawing / dessin

### LANDSCAPE PLAN

| date April 2018           | project number / No. <b>G 18-23</b> | umber / No. du projet        |  |
|---------------------------|-------------------------------------|------------------------------|--|
| designed / conçu  SP / DF | drawn / dessiné SP / DF             | reviewed / examiné <b>DF</b> |  |

114





**BOTANICAL NAME** 

# **DECIDUOUS TREE PLANTING DETAIL**

### **CONIFEROUS TREE PLANTING DETAIL**

KEY QTY.

n.t.s.





# **SHRUB PLANTING DETAIL**

n.t.s.

| 4 PERI | ENNIAL PL | <b>.ANTING</b> | <b>DETAIL</b> |
|--------|-----------|----------------|---------------|
|--------|-----------|----------------|---------------|

n.t.s.

| 600mm MIN (OR AS PER PLAN) |                                                                                           |
|----------------------------|-------------------------------------------------------------------------------------------|
|                            | — BLDG. FACE                                                                              |
|                            | — 100mm DEPTH RIVER ROCK (40-65mm DIA.)