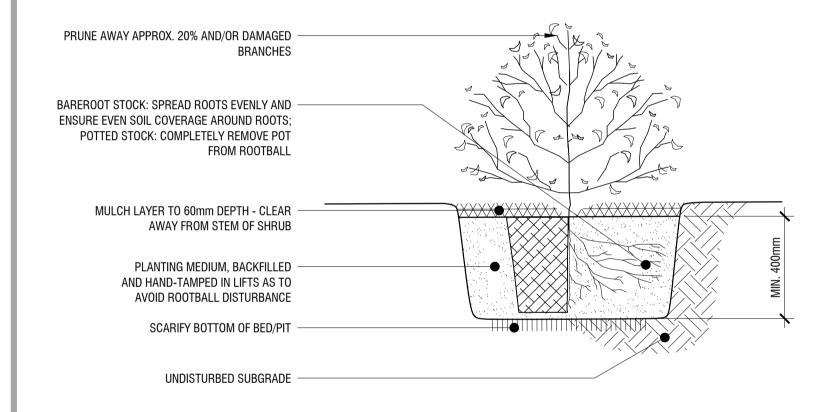

# **SHRUB PLANTING DETAIL**

n.t.s.

| 4 PERI | ENNIAL PL | <b>.ANTING</b> | <b>DETAIL</b> |
|--------|-----------|----------------|---------------|
|--------|-----------|----------------|---------------|