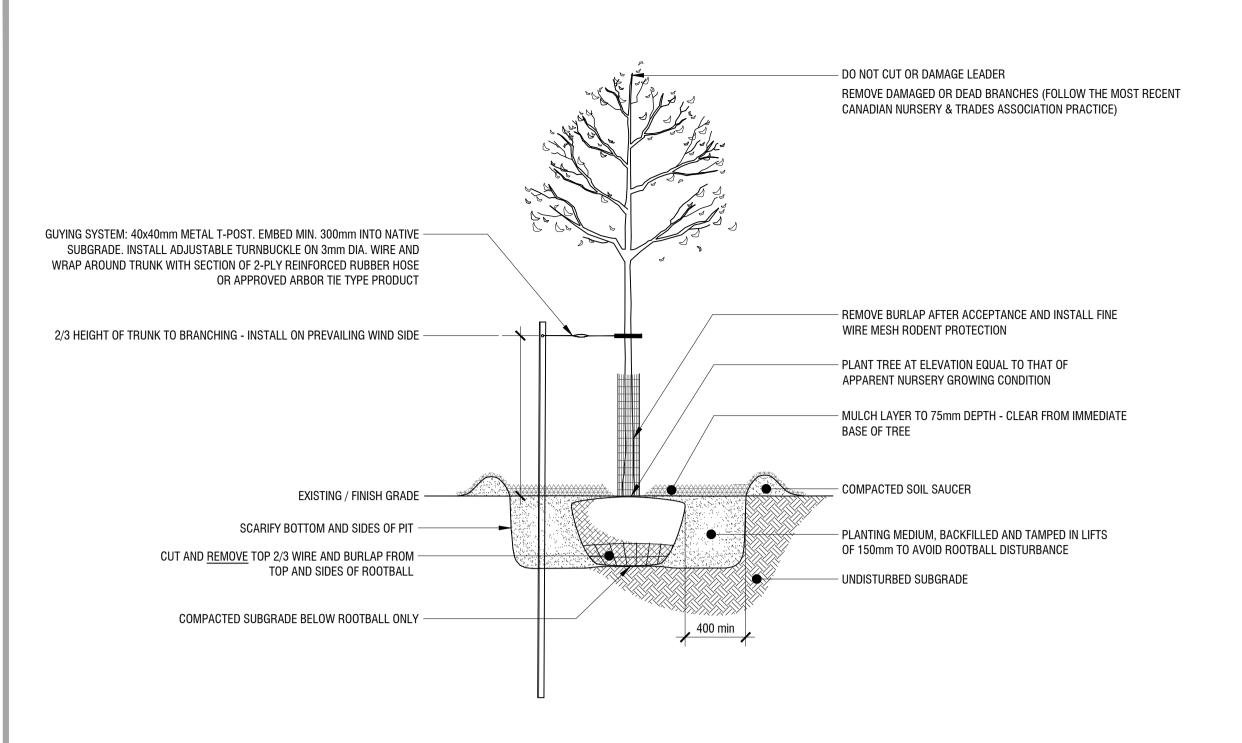

--|---------------------------------------------|------------|
| 1     | issue for City submission                   | 07/13/2018 |
| 0     | preliminary issue for Client review         | 07/12/2018 |
| rev'n | description / la description                | mm/dd/yyyy |



3-1735 Courtwood Crescent Ottawa, Ontario K2C 3J2 CANADA



stamp / le cachet

t 613.216.2934

f 613.216.2938

w fdfountain.com



project / projet

## **COWAN'S GROVE PLAZA**

drawing / dessin

### LANDSCAPE PLAN

| date April 2018           | project number / No. <b>G 18-23</b> | umber / No. du projet        |  |
|---------------------------|-------------------------------------|------------------------------|--|
| designed / conçu  SP / DF | drawn / dessiné SP / DF             | reviewed / examiné <b>DF</b> |  |

114





**BOTANICAL NAME** 

# **DECIDUOUS TREE PLANTING DETAIL**

### **CONIFEROUS TREE PLANTING DETAIL**

KEY QTY.

n.t.s.





# **SHRUB PLANTING DETAIL**

n.t.s.

| 4 PERI | ENNIAL PL | <b>.ANTING</b> | <b>DETAIL</b> |
|--------|-----------|----------------|---------------|
|--------|-----------|----------------|---------------|

n.t.s.

| 600mm MIN (OR AS PER PLAN) |                                                                                           |
|----------------------------|-------------------------------------------------------------------------------------------|
|                            | — BLDG. FACE                                                                              |
|                            | — 100mm DEPTH RIVER ROCK (40-65mm DIA.)