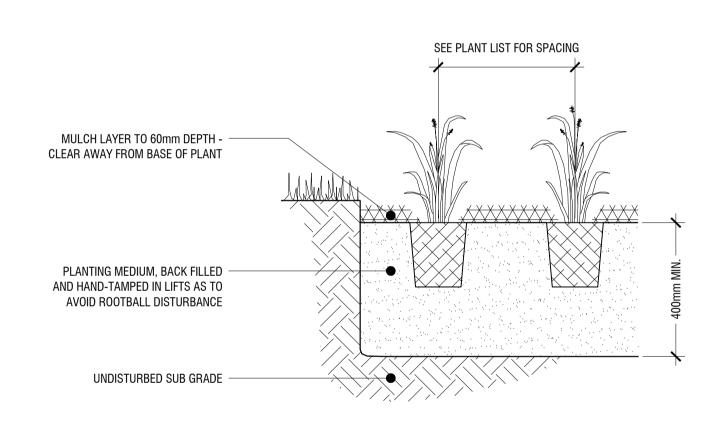

# **SHRUB PLANTING DETAIL**

n.t.s.

| 4 PERI | ENNIAL PL | <b>.ANTING</b> | <b>DETAIL</b> |
|--------|-----------|----------------|---------------|
|--------|-----------|----------------|---------------|