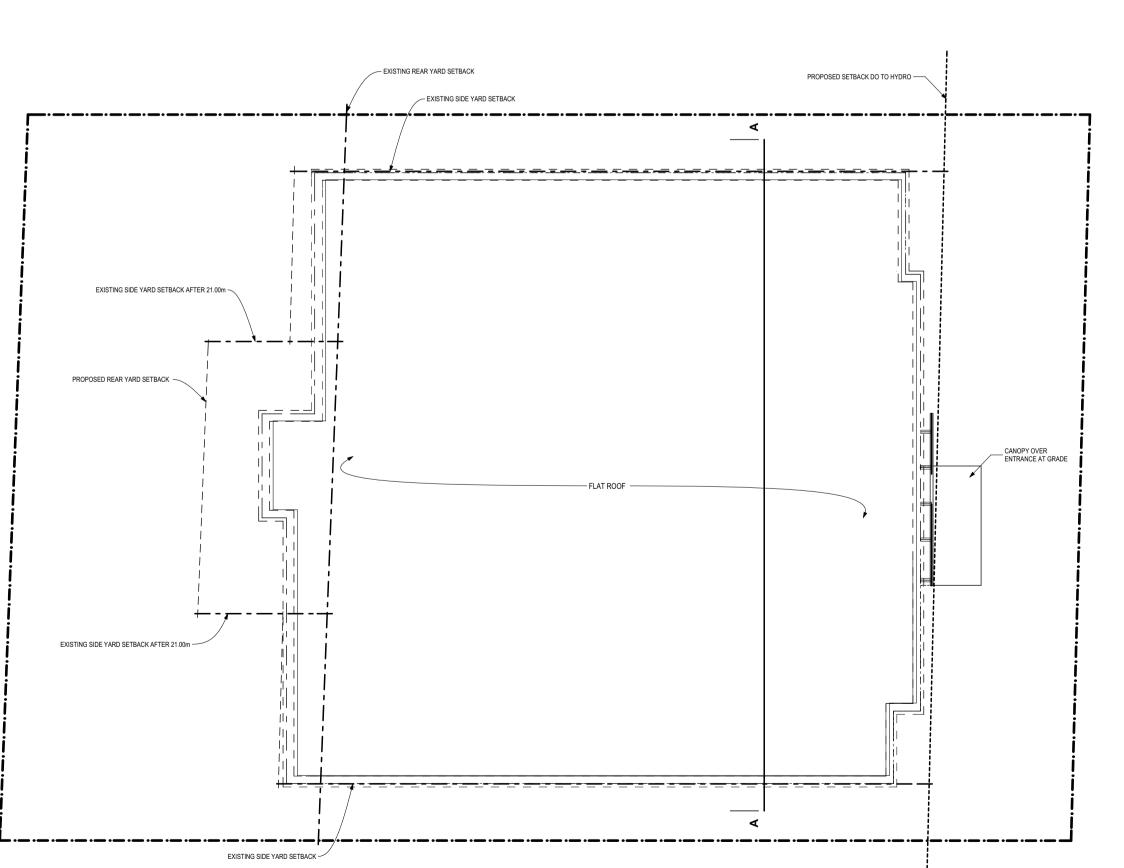

Third Floor

**Ground Floor** 

EXISTING SIDE YARD SETBACK

EXISTING SIDE YARD SETBACK AFTER 21.00m ~

PROPOSED REAR YARD SETBACK ~

EXISTING SIDE YARD SETBACK AFTER 21.00m -

- EXISTING REAR YARD SETBACK

EXISTING SIDE YARD SETBACK

PROPOSED SETBACK DO TO HYDRO —

FLOOR AREA 265.6 m<sup>2</sup>

CANOPY OVER ENTRANCE AT GRADE

DO NOT COPY. DO NOT SCALE DRAWINGS. ALL DIMENSIONS TO BE CHECKED AND VERIFIED

PROJECT: