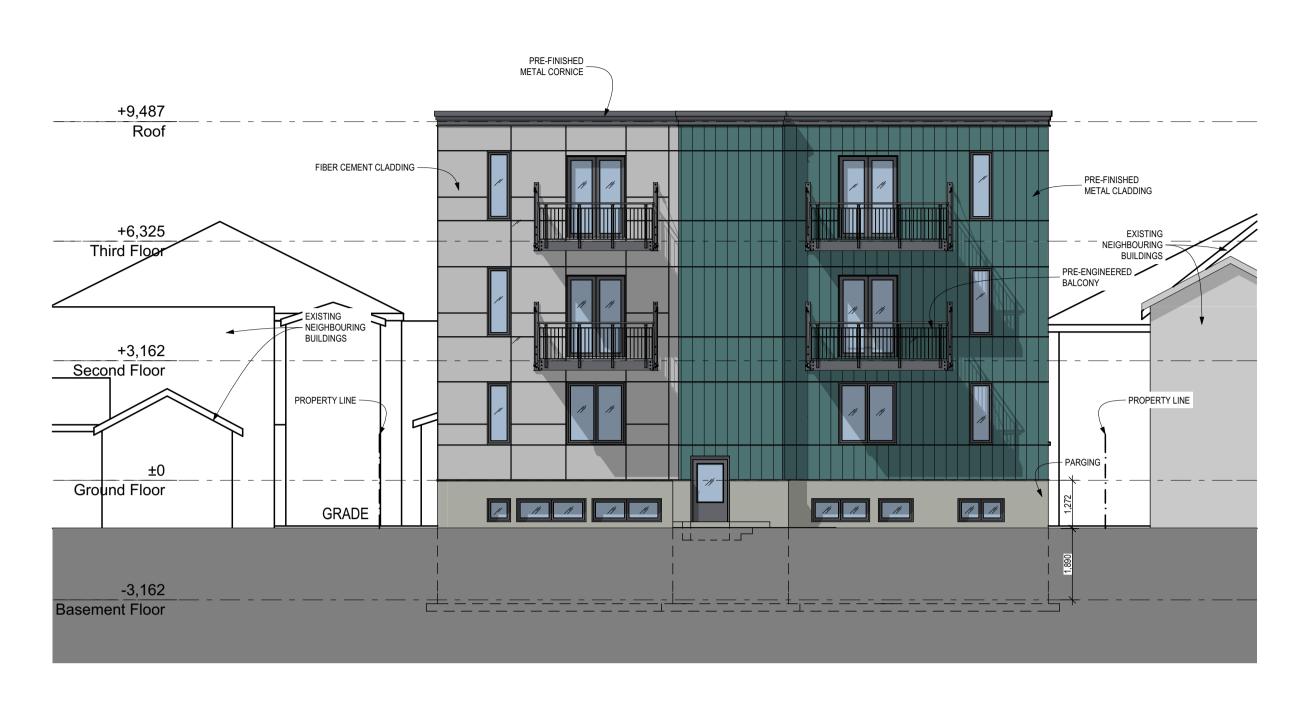

|
|    |                      |            |
|    |                      |            |
|    |                      |            |
|    |                      |            |
|    |                      |            |
|    |                      |            |
| 01 | Issued for SPC & ZBA | 2018-10-24 |

DRAWINGS COPYRIGHT ROBERTSON MARTIN ARCHITECTS. DO NOT COPY. DO NOT SCALE DRAWINGS. ALL DIMENSIONS TO BE CHECKED AND VERIFIED



PROJECT:

258 CARRUTHERS

OTTAWA, ONTARIO 258 CARRUTHERS AVENUE

> FLOOR PLANS & SECTION

| DESIGNED BY:       | APPROVED BY:  |
|--------------------|---------------|
| DRAWN BY:          |               |
| DATE:              | SCALE:        |
| MARCH 2017         | AS SHOWN      |
| RMA PROJECT NUMBER | SHEET NUMBER: |
| 15200              | A-03          |







# 4 A-04

## West Elevation



## South Elevation





North Elevation SCALE: 1:100

# **East Elevation**

|    | 1                    | 1          |
|----|----------------------|------------|
|    |                      |            |
|    |                      |            |
|    |                      |            |
|    |                      |            |
|    |                      |            |
| 01 | Issued for SPC & ZBA | 2018-10-24 |

DRAWINGS COPYRIGHT ROBERTSON MARTIN ARCHITECTS. DO NOT COPY. DO NOT SCALE DRAWINGS. ALL DIMENSIONS TO BE CHECKED AND VERIFIED

NORTH:



PROJECT:

#### 258 CARRUTHERS

258 CARRUTHERS AVENUE OTTAWA, ONTARIO DRAWING:

#### **ELEVATIONS**

| DESIGNED BY:       | APPROVED BY:  |
|--------------------|---------------|
|                    |