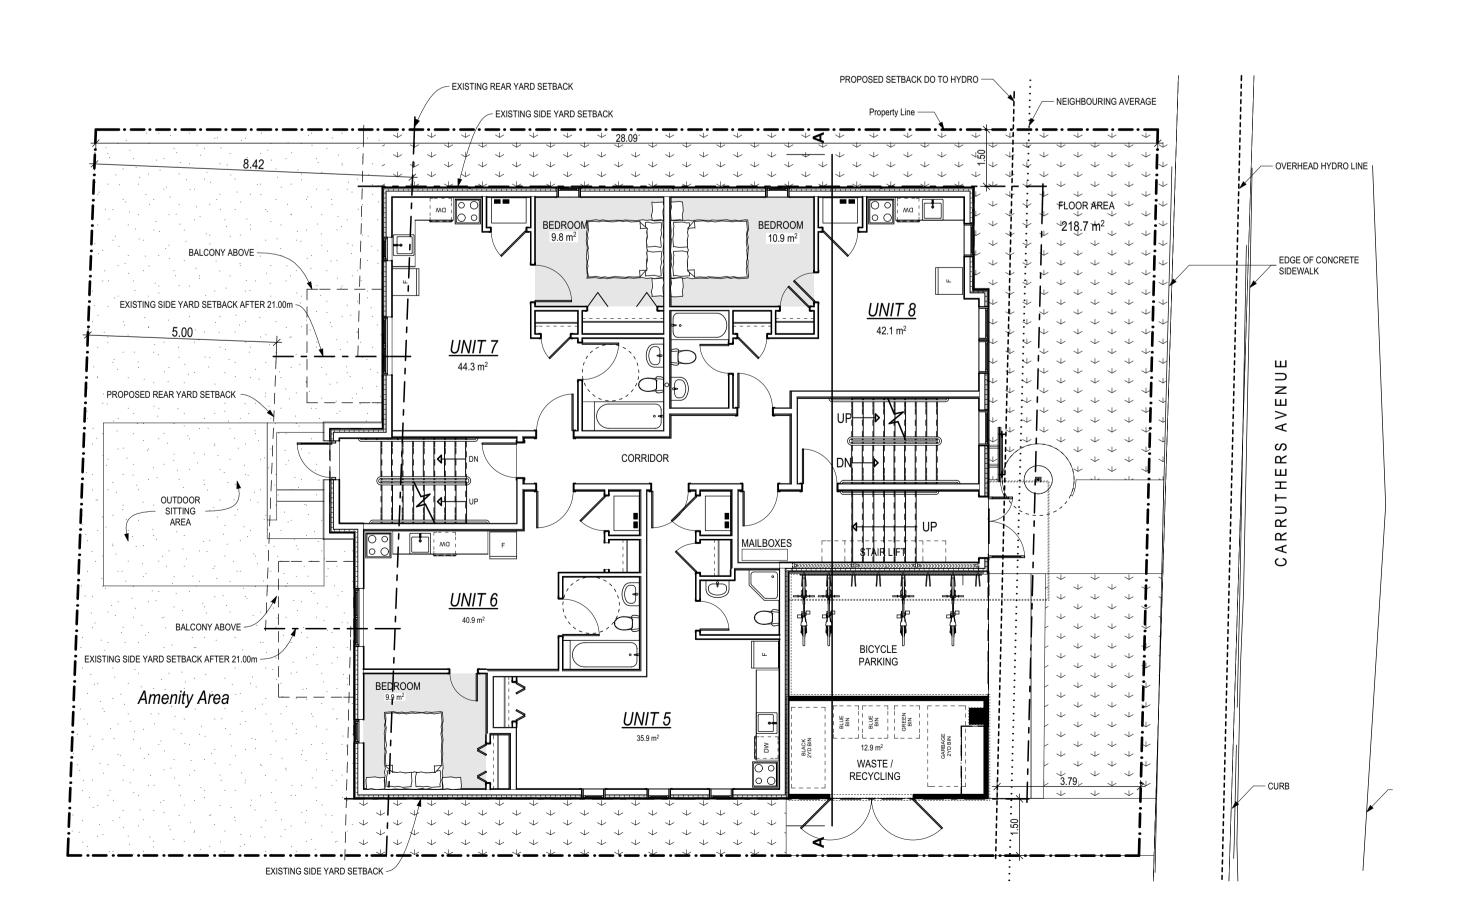

DRAWINGS COPYRIGHT ROBERTSON MARTIN ARCHITECTS. DO NOT COPY. DO NOT SCALE DRAWINGS. ALL DIMENSIONS TO BE CHECKED AND VERIFIED

PROJECT:

258 CARRUTHERS

OTTAWA, ONTARIO 258 CARRUTHERS AVENUE

> FLOOR PLANS & SECTION

| DESIGNED BY:       | APPROVED BY:  |
|--------------------|---------------|
| DRAWN BY:          |               |
| DATE:              | SCALE:        |
| MARCH 2017         | AS SHOWN      |
| RMA PROJECT NUMBER | SHEET NUMBER: |
| 15200              | A-03          |