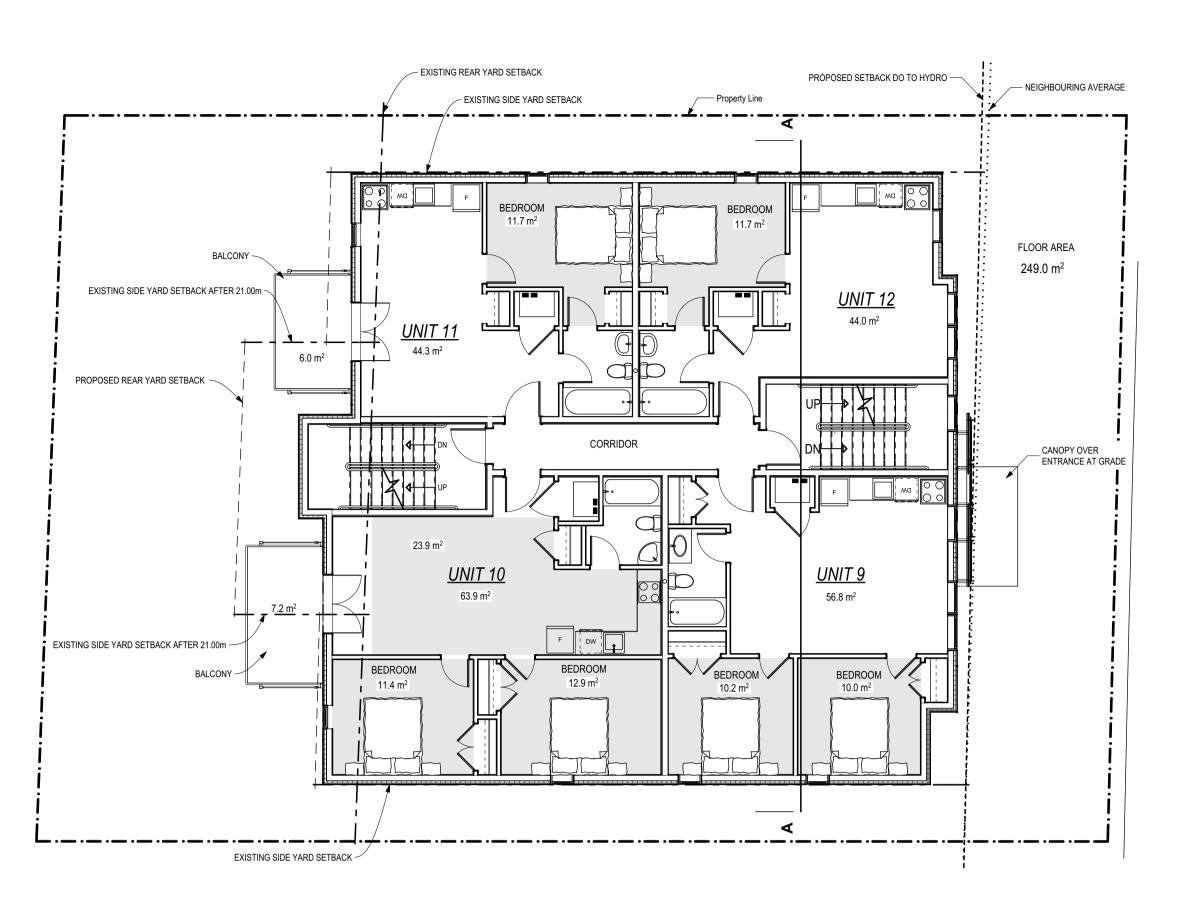

Third Floor

**Ground Floor** 

EXISTING SIDE YARD SETBACK

EXISTING SIDE YARD SETBACK AFTER 21.00m ~

PROPOSED REAR YARD SETBACK ~

EXISTING SIDE YARD SETBACK AFTER 21.00m -

- EXISTING REAR YARD SETBACK

EXISTING SIDE YARD SETBACK

PROPOSED SETBACK DO TO HYDRO —

FLOOR AREA 265.6 m<sup>2</sup>

CANOPY OVER ENTRANCE AT GRADE

DO NOT COPY. DO NOT SCALE DRAWINGS. ALL DIMENSIONS TO BE CHECKED AND VERIFIED

PROJECT: