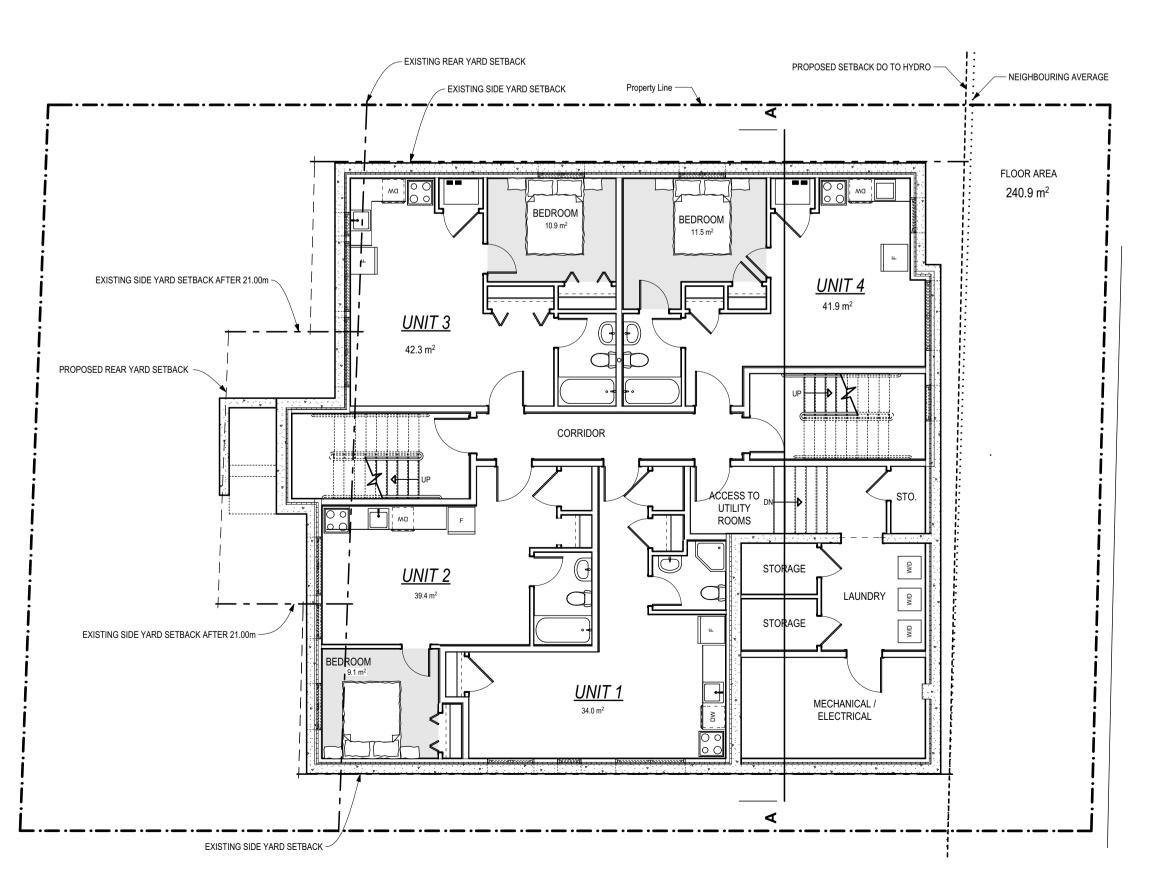

DRAWINGS COPYRIGHT ROBERTSON MARTIN ARCHITECTS. DO NOT COPY. DO NOT SCALE DRAWINGS. ALL DIMENSIONS TO BE CHECKED AND VERIFIED

PROJECT:

258 CARRUTHERS

OTTAWA, ONTARIO 258 CARRUTHERS AVENUE

> FLOOR PLANS & SECTION

| DESIGNED BY:       | APPROVED BY:  |
|--------------------|---------------|
| DRAWN BY:          |               |
| DATE:              | SCALE:        |
| MARCH 2017         | AS SHOWN      |
| RMA PROJECT NUMBER | SHEET NUMBER: |
| 15200              | A-03          |