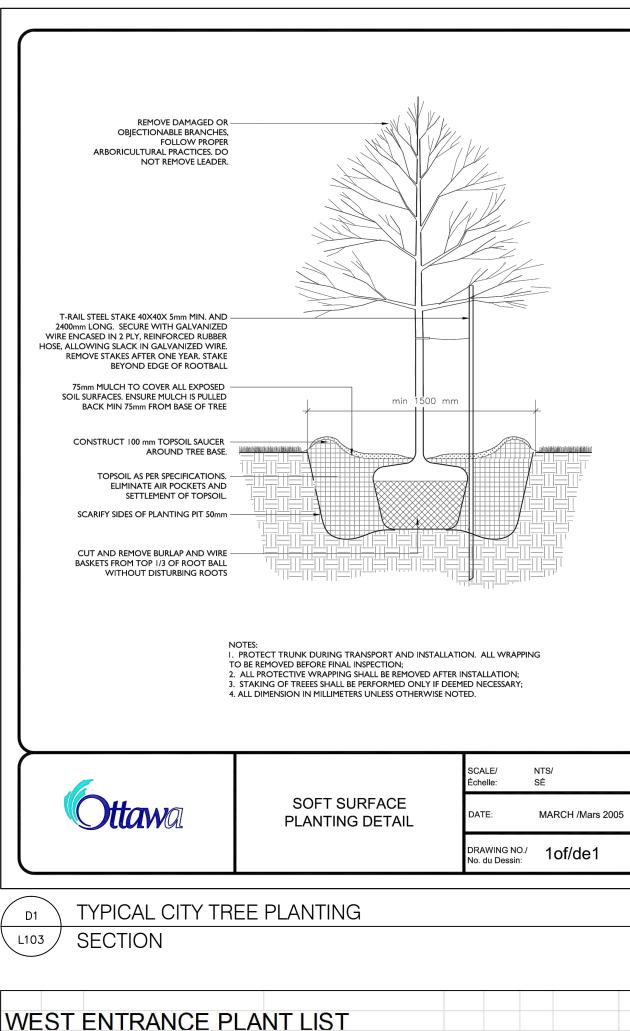

**Original Issue Scale:** 1:200

Sheet Name

WEST ENTRANCE PLANTING PLAN & DETAILS

Sheet Number

TENDER \_\_\_