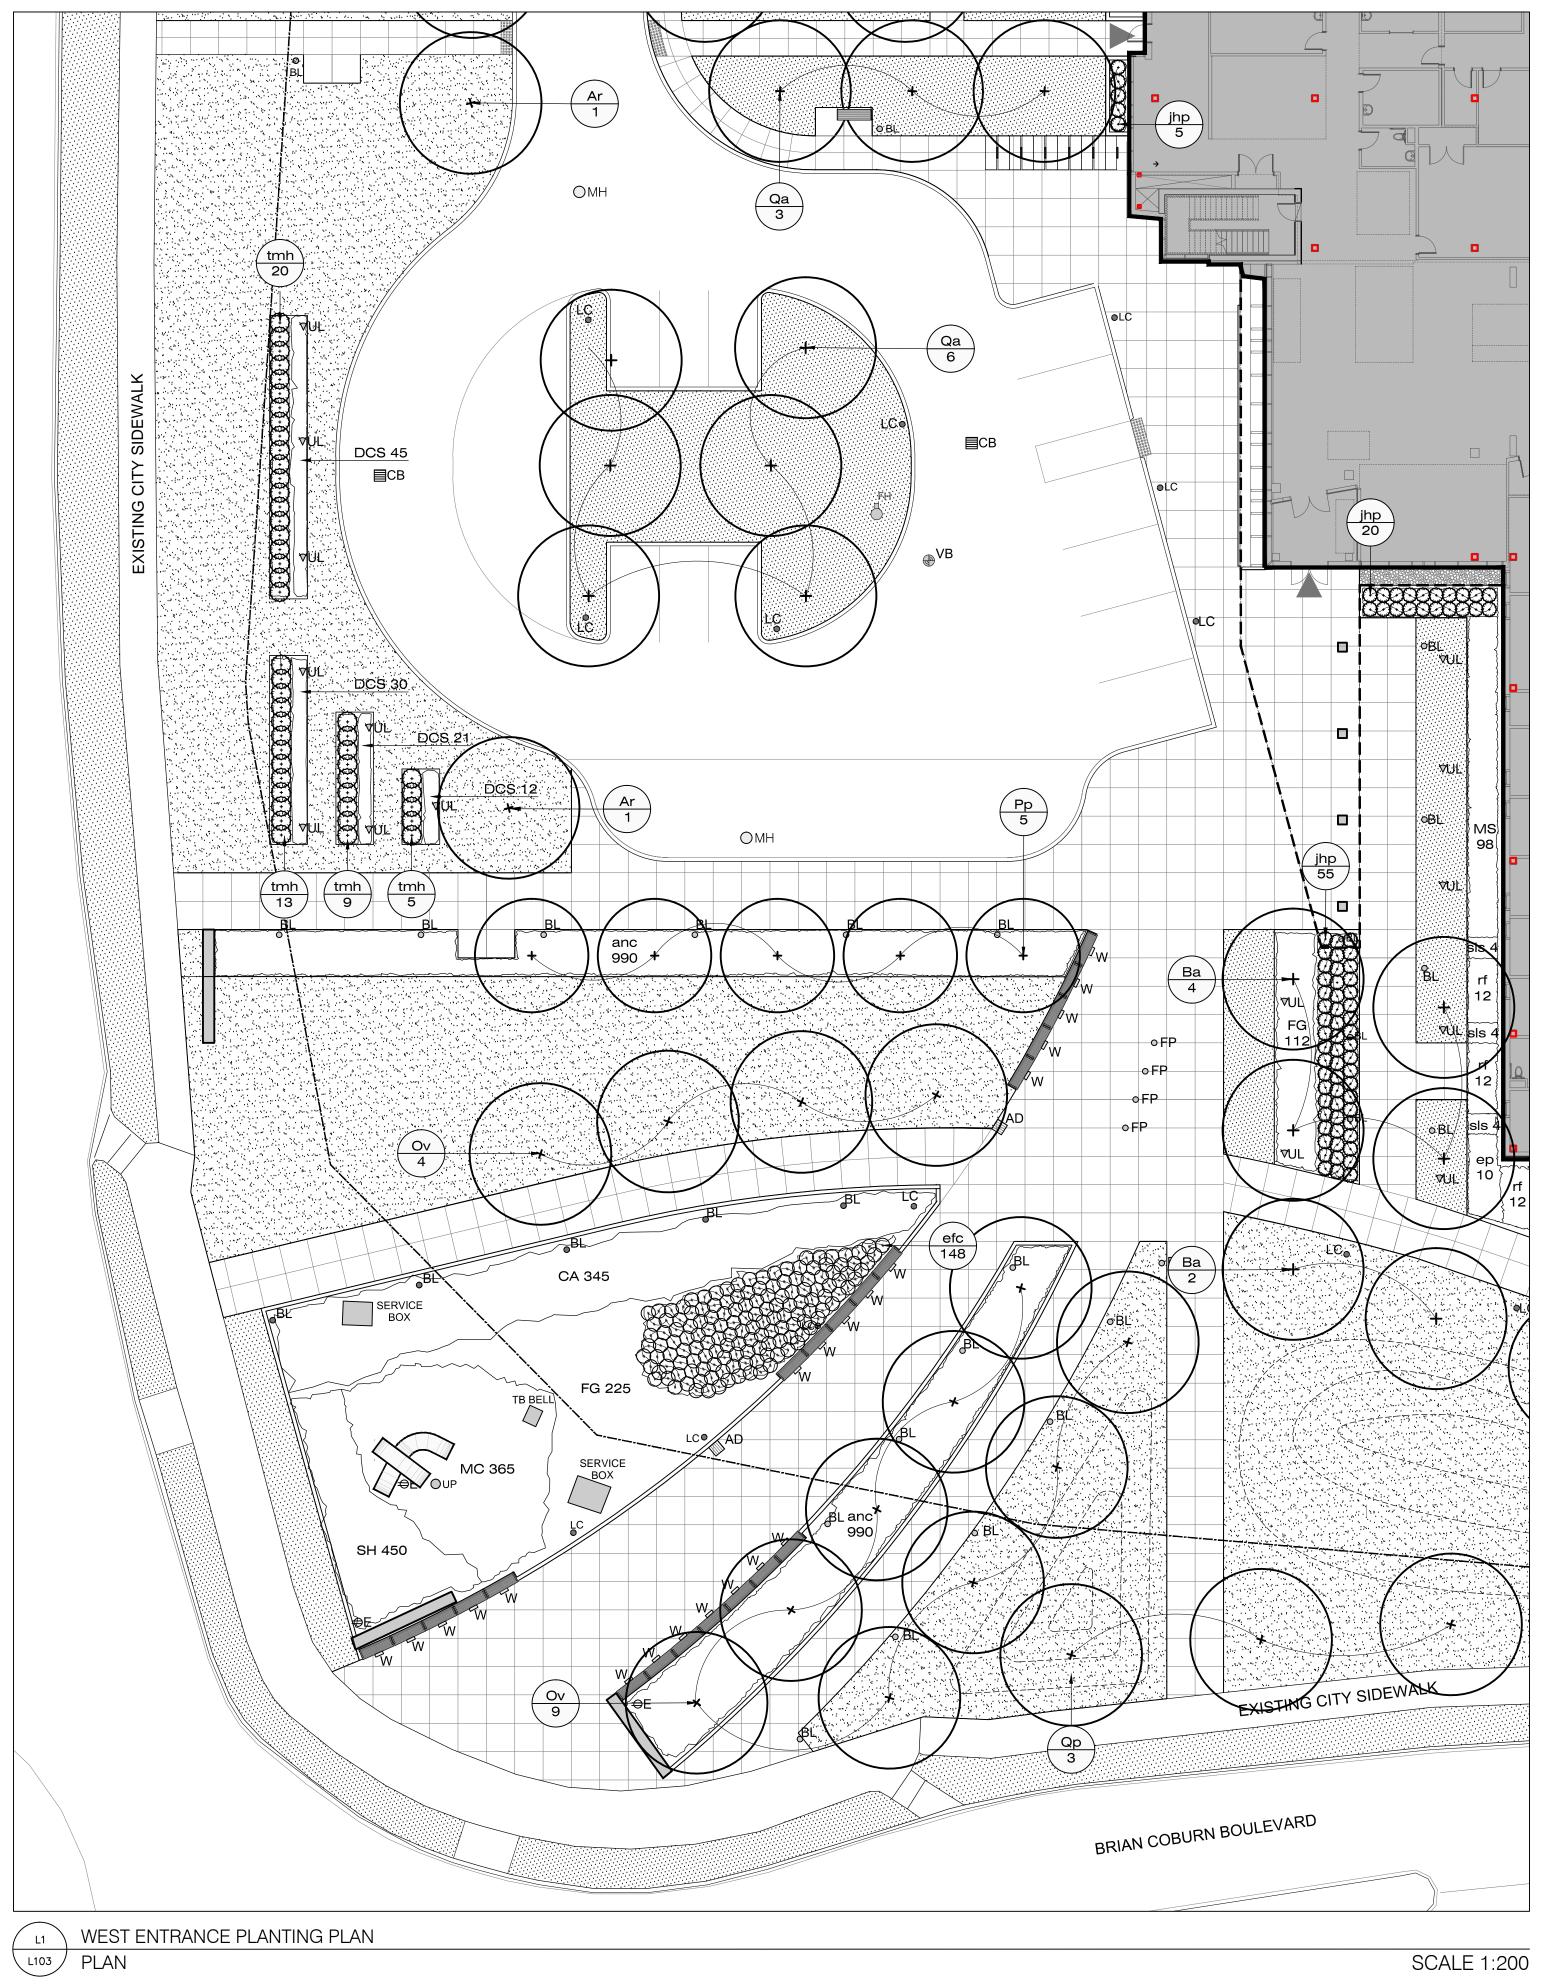

| WE    | ST   | <b>ENTRANCE PLA</b>                   | NT LIST                  |          |       |                    |              |                                                                     |
|-------|------|---------------------------------------|--------------------------|----------|-------|--------------------|--------------|---------------------------------------------------------------------|
|       |      |                                       |                          |          |       |                    |              |                                                                     |
| Key   | Qty. | Botanical Name                        | Com m on Nam e           | Cal.     | Sprd. | Hgt.               | Root         | Remarks                                                             |
|       |      |                                       |                          |          |       |                    |              |                                                                     |
| TREES | -    |                                       | D. I.M. I                |          |       |                    | DAD          |                                                                     |
| Ar    | 2    | Acer rubrum                           | Red Maple                | 60       |       |                    | B&B          | native                                                              |
| Ba    | 6    | Betula alleghaniensis                 | Yellow Birch             | 75       |       |                    | B&B          | native / salt tolerant                                              |
| Ov    | 13   | Ostrya virginiana                     | Ironw ood                | 75       |       |                    | W.B.         | native                                                              |
| Pp    | 5    | Prunus pensylvanica<br>Quercus alba   | Pin Cherry<br>White Oak  | 60<br>75 |       |                    | B&B          | native                                                              |
| Qa    | 9    | Quercus palustris                     | Pin Oak                  | 75       |       |                    | B&B<br>B&B   | native / salt tolerant / drought tolerant<br>native / salt tolerant |
| Qp    | 3    |                                       | Fill Odk                 | 75       |       |                    | DQD          | native / sait tolerant                                              |
| Key   | Qty. | Botanical Name                        | Com m on Nam e           | Cal.     | Sprd. | Hgt.               | Root         | Remarks                                                             |
| SHRUB | s    |                                       |                          |          |       |                    |              |                                                                     |
| efc   | 148  | Euonymus fortunei 'Coloratus'         | Coloratus Euonymus       |          |       | 400                | 3 gallon pot |                                                                     |
| jhp   | 80   | Juniperus horizontalis 'Plumosa'      | Andorra Juniper          |          | 750   | 500                | 3 gallon pot | drought tolerant                                                    |
| tmh   | 47   | Taxus media 'Hicksii'                 | Hick's Yew               |          |       | 600                | 3 gallon pot | U                                                                   |
|       |      |                                       |                          |          |       |                    |              |                                                                     |
| Key   | Qty. | Botanical Name                        | Common Name              | Cal.     | Sprd. | Hgt.               | Root         | Remarks                                                             |
| PEREN |      |                                       |                          |          |       |                    |              |                                                                     |
| anc   | 1980 | Anemone canadensis                    | Native Anemone           | W        |       |                    | 1 gallon pot | native / drought tolerant                                           |
| ер    | 10   | Echinacea purpurea                    | Purple Coneflow ers      | Pr       |       |                    | 1 gallon pot | native                                                              |
| rf    | 36   | Rudbeckia fulgida                     | Yellow Coneflow er       | Y        |       |                    | 1 gallon pot | native                                                              |
| sls   | 12   | Salvia superba                        | Violet Sage              | V        |       |                    | 1 gallon pot |                                                                     |
|       |      |                                       |                          |          |       |                    |              |                                                                     |
| Key   | Qty. | Botanical Name                        | Comm on Name             | Cal.     | Sprd. | Hgt.               | Root         | Remarks                                                             |
|       |      |                                       |                          |          |       |                    |              |                                                                     |
| GRASS |      |                                       |                          |          |       |                    |              |                                                                     |
| CA    | 345  | Calamagrostis acutiflora 'Karl Foerst | Feather Reed Grass       |          |       |                    | 2 gallon pot |                                                                     |
| DCS   | 108  | Deschampsia caespitosa 'Scotland'     | Tufted Hair Grass        |          |       |                    | 1 gallon pot |                                                                     |
| FG    | 337  | Festuca glauca 'Select'               | Select Blue Fescue       |          |       |                    | 1 gallon pot |                                                                     |
| MC    | 365  | Muhlenbergia capillaris               | Pink Muhly Grass         |          |       | 120cm 1 gallon pot |              |                                                                     |
| MS    | 98   | Miscanthus sinensis 'Huron Blush'     | Huron Blush Maiden Grass |          |       | 80cm               | 1 gallon pot |                                                                     |
| SH    | 450  | Sporobolus heterolepis                | Prairie dropseed         |          |       | 90cm               | 1 gallon pot |                                                                     |
|       |      |                                       |                          |          |       |                    |              |                                                                     |
|       |      |                                       |                          |          |       |                    |              |                                                                     |
|       |      |                                       |                          |          |       |                    |              |                                                                     |
|       |      |                                       |                          |          |       |                    |              |                                                                     |

## LEGEND DINING TABLE W/ UMBRELLA - FIXED ] PROPERTY LINE \_\_\_\_ CONCRETE BIKE RINGS PAVING TINTED BENCH CONCRETE PAVING SEAT WALL DECIDUOUS TREE L BENCH TYPE TWO $\overline{\mathbb{W}}$ + CONIFEROUS TREE PLANTER CURB - 100HT X Atr 200W TYP. · + } | FUTURE ] DECIDUOUS PUBLIC ART N.I.C. SHRUBS FLAG POLE CONIFEROUS $\bigotimes$ ۲ FP SHRUBS LAWN - SOD WASTE & RECYCLING STATION SEEDED MEADOW NATIVE MIX PERENNIALS, anc GROUNDCOVERS & anc GRASSES DESCRIPTION MARK DATE ISSUED FOR REVIEW 1. 17-06-16 ISSUED FOR REVIEW 2. 17-09-21 3. 17-11-10 MOHLTC STAGE 3.2 SKETCH PLAN 4. 18-02-16 **ISSUED FOR 50% PEER REVIEW** 5. 18-02-23 ISSUED FOR PEER REVIEW ISSUED FOR PRE-BID ESTIMATE 6. 18-04-24 18-05-04 ISSUED FOR COORDINATION 18-07-20 **ISSUED FOR STAGE 4a SUBMISSION** 9. 18-09-25 **ISSUED FOR 100% REVIEW** 10. 18-10-09 ISSUED FOR RFP ISSUED FOR BUILDING PERMIT 11. 18-10-26 REVISED SPA 12. 18-11-02 1707 **Project Number**

**Original Issue Scale:** 1:200

Sheet Name

WEST ENTRANCE PLANTING PLAN & DETAILS

Sheet Number

TENDER \_\_\_