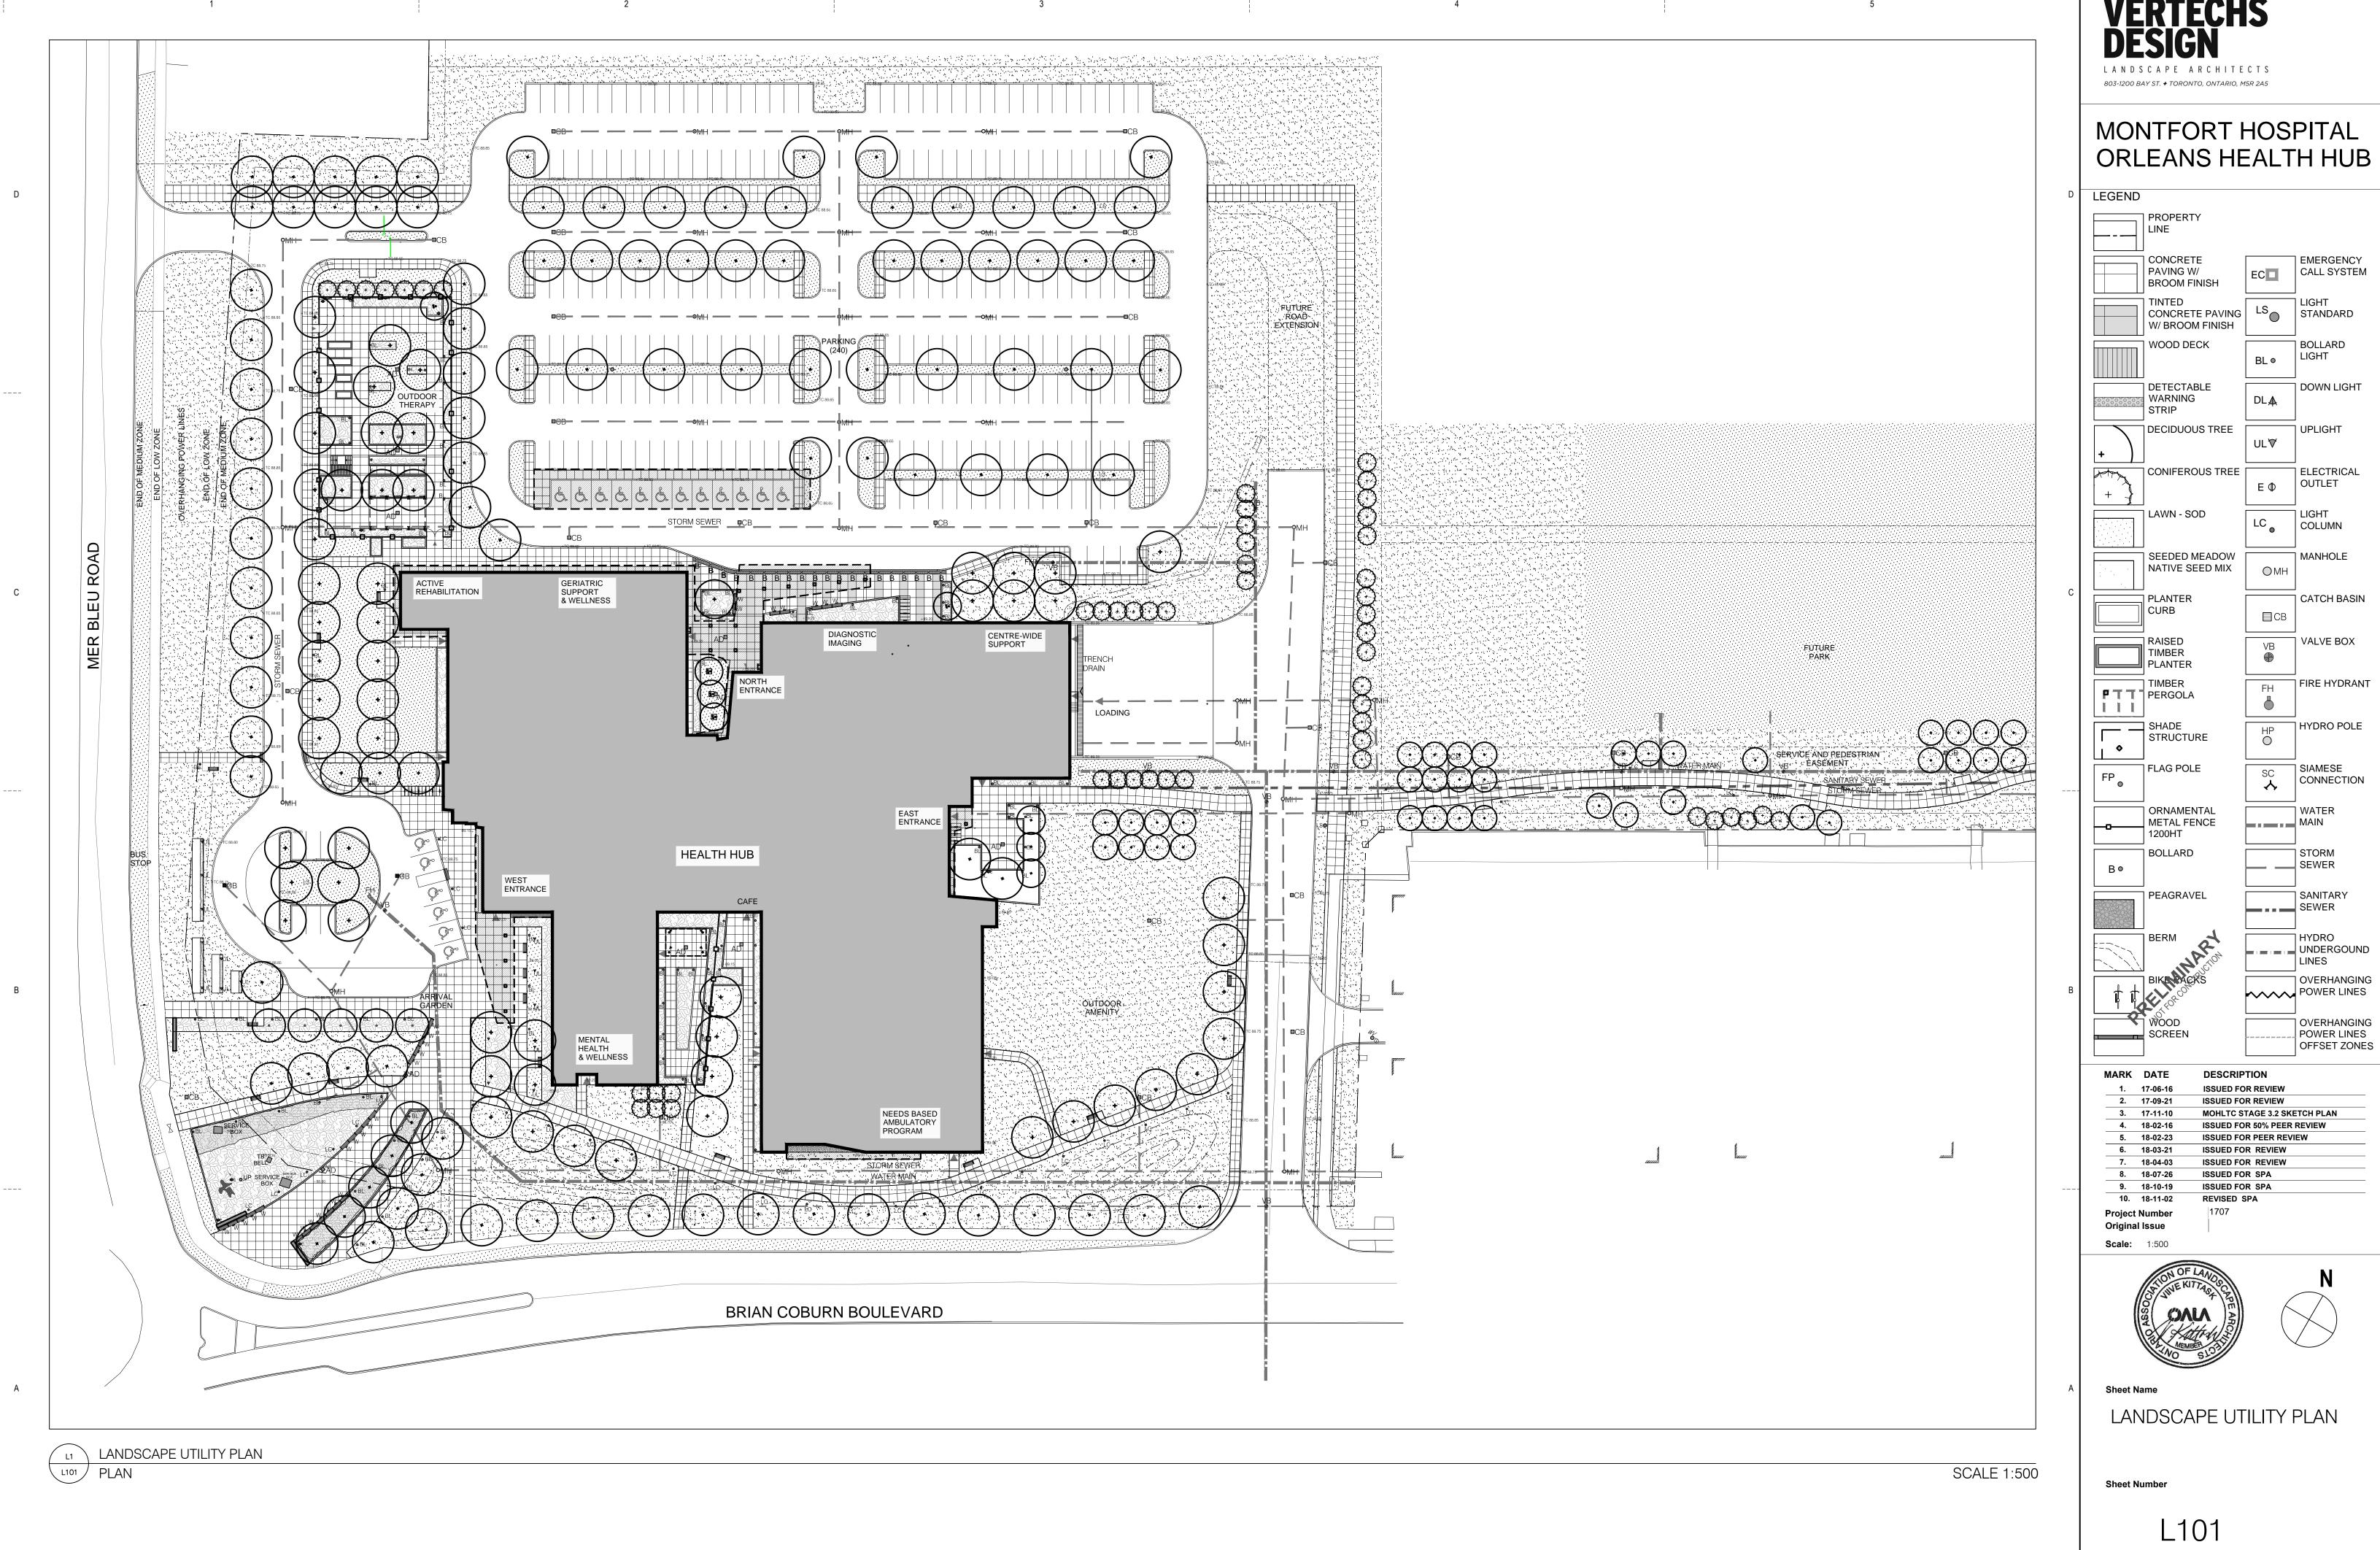

VERTECHS DESIGN

|                               | PROPERTY<br>LINE                                                     |                           |                                            |
|-------------------------------|----------------------------------------------------------------------|---------------------------|--------------------------------------------|
|                               | CONCRETE<br>PAVING W/<br>BROOM FINISH                                | EC                        | EMERGENCY<br>CALL SYSTEM                   |
|                               | TINTED<br>CONCRETE PAVING<br>W/ BROOM FINISH                         | LS                        | LIGHT<br>STANDARD                          |
|                               | WOOD DECK                                                            | BL♥                       | BOLLARD<br>LIGHT                           |
| 5000000000                    | DETECTABLE<br>WARNING<br>STRIP                                       | DLA                       | DOWN LIGHT                                 |
|                               | DECIDUOUS TREE                                                       | UL∜                       | UPLIGHT                                    |
| +                             | CONIFEROUS TREE                                                      | ЕФ                        | ELECTRICAL<br>OUTLET                       |
|                               | LAWN - SOD                                                           | LC •                      | LIGHT<br>COLUMN                            |
|                               | SEEDED MEADOW<br>NATIVE SEED MIX                                     | ОМН                       | MANHOLE                                    |
|                               | PLANTER<br>CURB                                                      | <b>□</b> CB               | CATCH BASIN                                |
|                               | RAISED<br>TIMBER<br>PLANTER                                          | VB                        | VALVE BOX                                  |
| PTT-                          | TIMBER<br>PERGOLA                                                    | FH                        | FIRE HYDRANT                               |
|                               | SHADE<br>STRUCTURE                                                   | HP<br>O                   | HYDRO POLE                                 |
| FP                            | FLAG POLE                                                            | SC 🔥                      | SIAMESE<br>CONNECTION                      |
| -0                            | ORNAMENTAL<br>METAL FENCE<br>1200HT                                  |                           | WATER<br>MAIN                              |
| В♦                            | BOLLARD                                                              |                           | STORM<br>SEWER                             |
|                               | PEAGRAVEL                                                            |                           | SANITARY<br>SEWER                          |
|                               | BERM RICH                                                            |                           | HYDRO<br>UNDERGOUND<br>LINES               |
|                               | BIKINIACKS  WOOD SCREEN                                              | ~~~                       | OVERHANGING<br>POWER LINES                 |
| Q*                            | WOOD<br>SCREEN                                                       | ~ ~ ~ ~ ~ ~ ~ ~ ~ ~ ~ ~ ~ | OVERHANGING<br>POWER LINES<br>OFFSET ZONES |
| MARK DATE DESCRIPTION         |                                                                      |                           |                                            |
|                               | 17-06-16 ISSUED FOR REVIEW                                           |                           |                                            |
|                               | 7-09-21 ISSUED FOR REVIEW                                            |                           |                                            |
|                               |                                                                      |                           |                                            |
|                               | 18-02-16 ISSUED FOR 50% PEER REVIEW  18-02-23 ISSUED FOR PEER REVIEW |                           |                                            |
| 6. 18-03-21 ISSUED FOR REVIEW |                                                                      |                           |                                            |

LANDSCAPE UTILITY PLAN

SITE PLAN APPROVAL