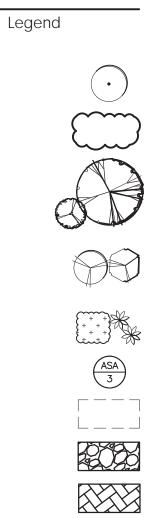

T/SOD

EXISTING VEGETATION GROUP

EXISTING DECIDUOUS TREE

TO REMAIN

TO REMAIN

PROPOSED DECIDUOUS TREE

PROPOSED SHRUBS

PROPOSED PERENNIAL

PLANT SPECIES/QUANTITY KEY

PROPOSED PLANTING BED

PROPOSED RIVER STONES REFER TO DETAIL 5/L300 PROPOSED PAVERS REFER TO DETAIL 6/L300

PROPOSED TOPSOIL AND SOD ----- PROPERTY LINE