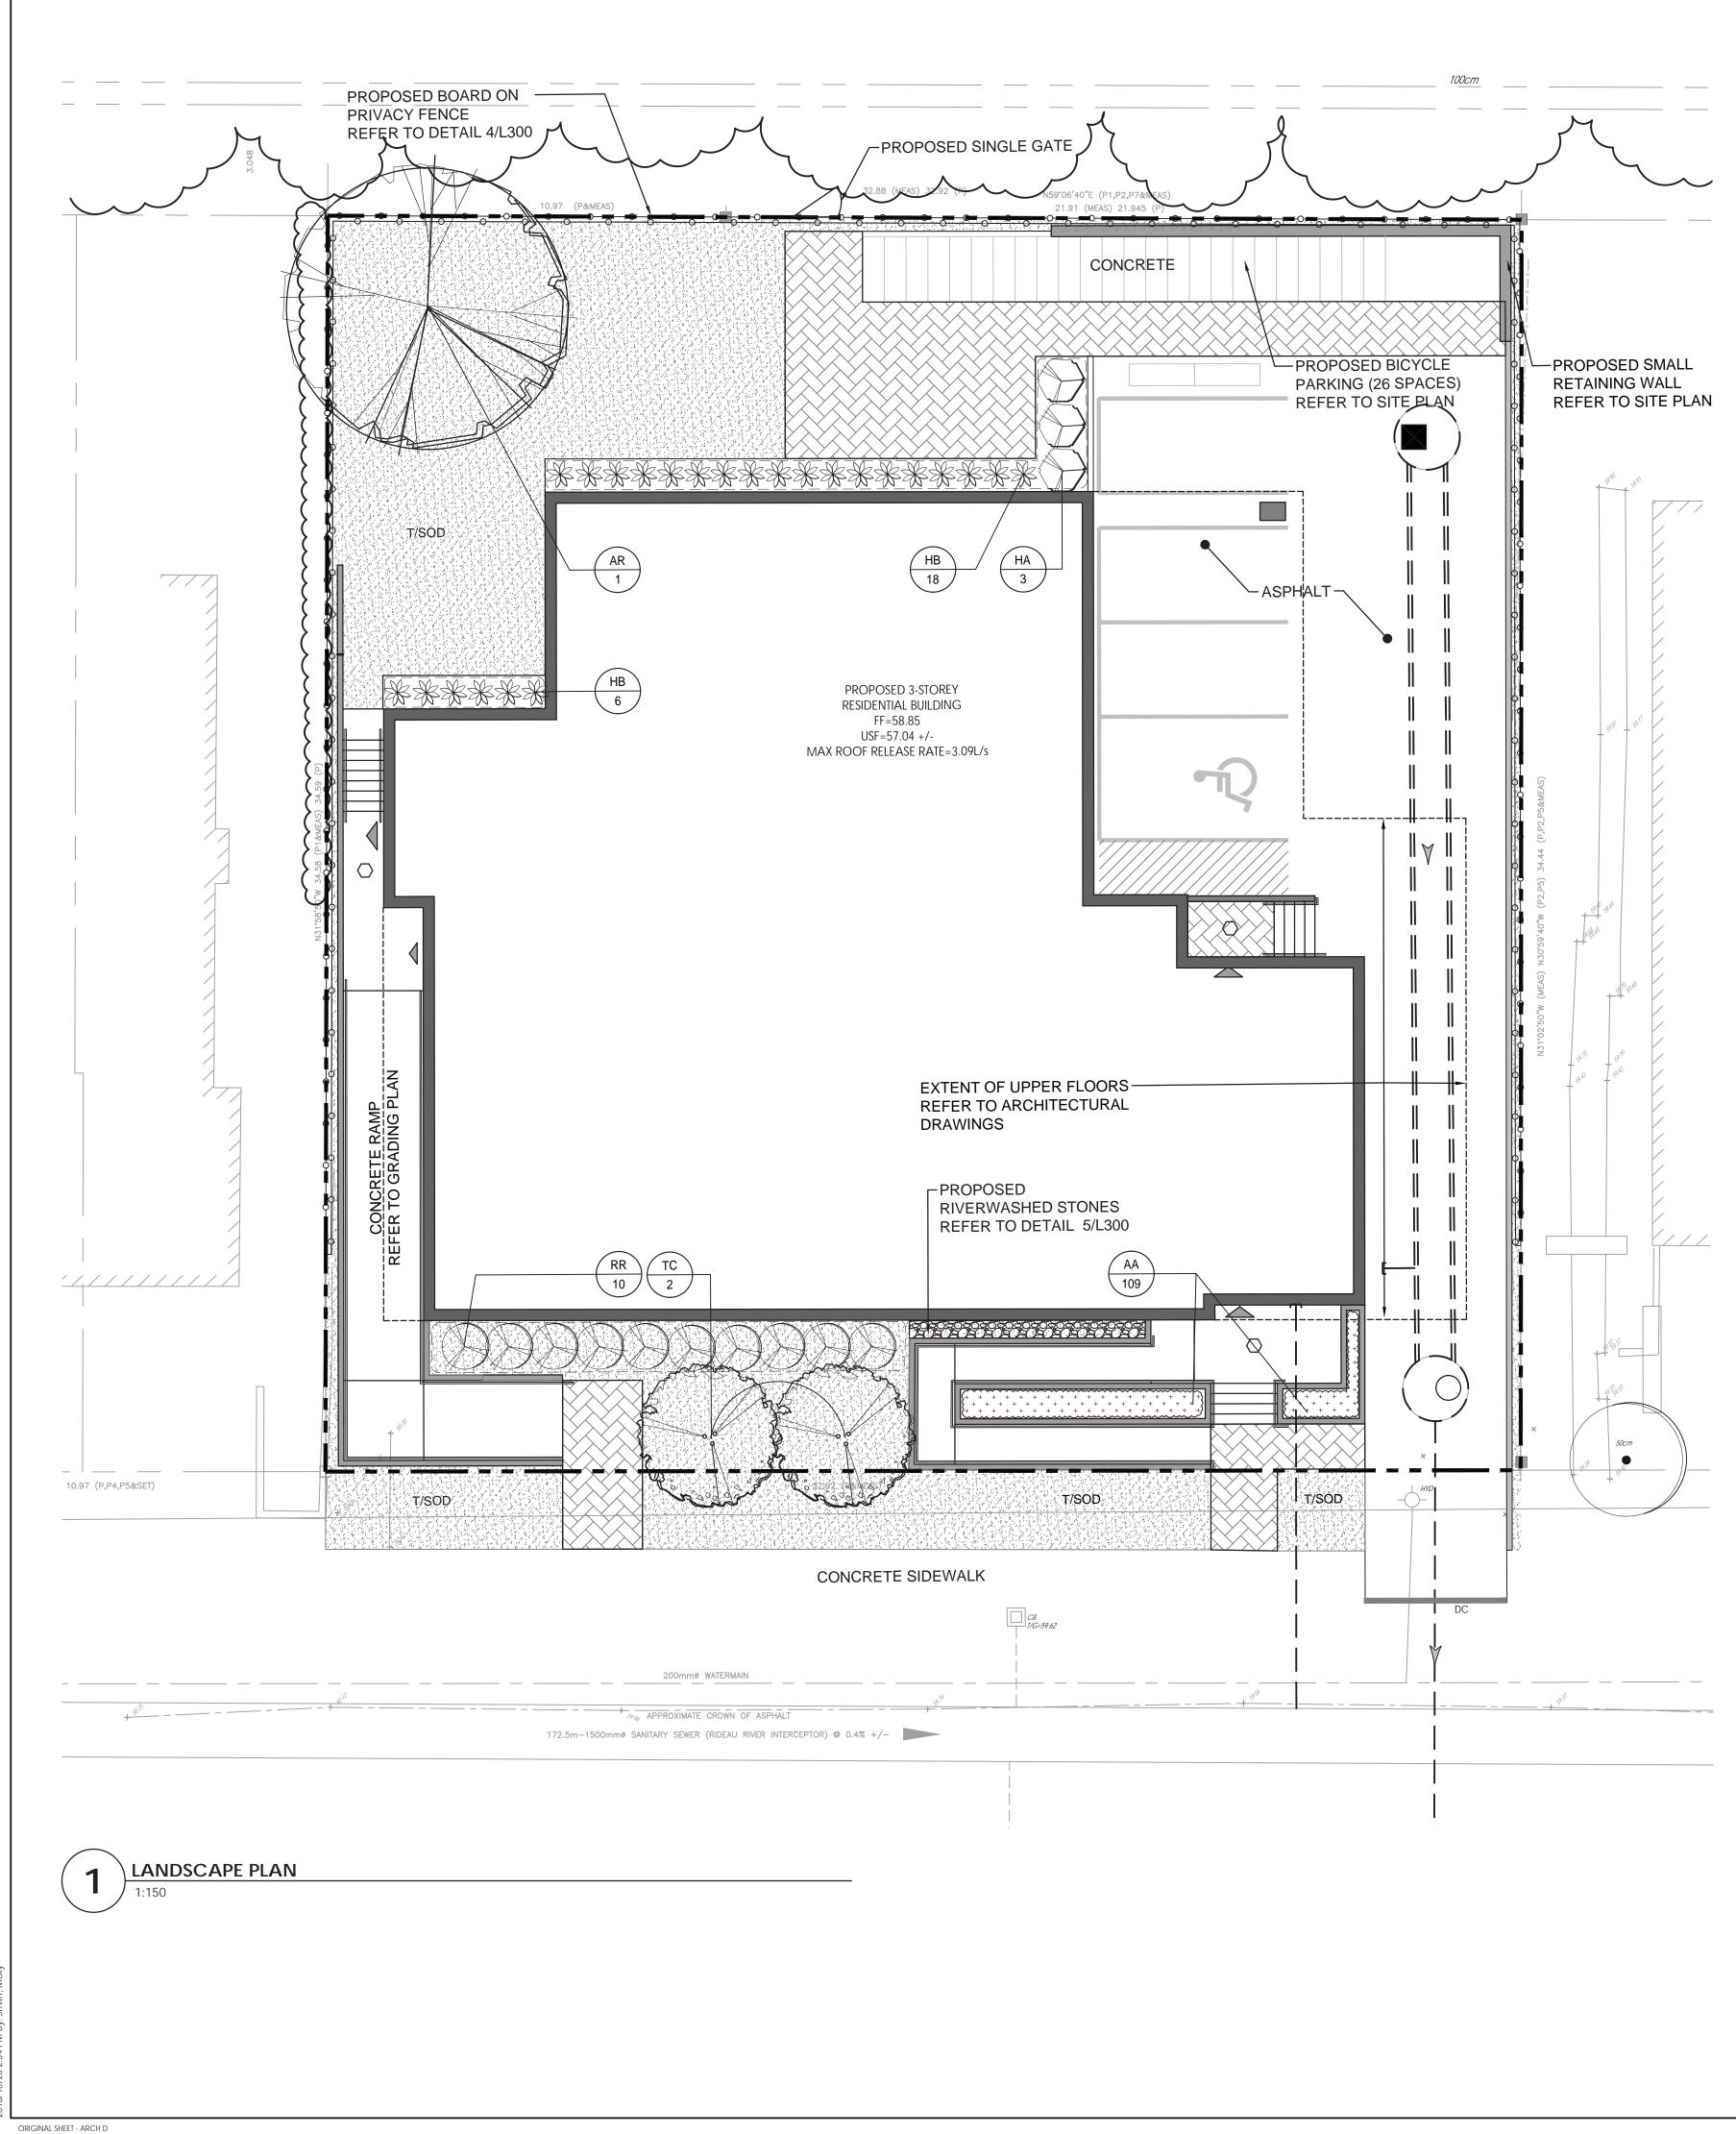

| PLANT LIST                                |     |                                   |                        |              |                              |  |  |  |  |  |  |
|-------------------------------------------|-----|-----------------------------------|------------------------|--------------|------------------------------|--|--|--|--|--|--|
| QTY                                       | KEY | BOTANICAL NAME                    | COMMON NAME            | SIZE         | SPACING                      |  |  |  |  |  |  |
| DECIDUOUS TREES - REFER TO DETAIL 1/L300  |     |                                   |                        |              |                              |  |  |  |  |  |  |
| 1                                         | AR  | Acer rubrum 'Franksred'           | Red Sunset Red Maple   | 60 mm (cal.) | W.B                          |  |  |  |  |  |  |
| 2                                         | TC  | Tilia cordata 'Halka'             | Summer Sprite Linden   | 60 mm (cal.) | W.B                          |  |  |  |  |  |  |
| DECIDUOUS SHRUBS - REFER TO DETAIL 3/L300 |     |                                   |                        |              |                              |  |  |  |  |  |  |
| 3                                         | HA  | Hydrangea arborescens 'Annabelle' | Annabelle Hydrangea    | 3 gal.       | Potted; Plant at 1250 mm o/c |  |  |  |  |  |  |
| 10                                        | RR  | Rosa rugosa                       | Rugosa Rose            | 3 gal.       | Potted; Plant at 1250 mm o/c |  |  |  |  |  |  |
| PERENNIALS - REFER TO DETAIL 2/L300       |     |                                   |                        |              |                              |  |  |  |  |  |  |
| 109                                       | AA  | Astilbe crispa 'Perkeo'           | Perkeo False Spirea    | 1 gal.       | Potted; Plant at 250 mm o/c  |  |  |  |  |  |  |
| 24                                        | HB  | Hosta 'Bressingham Blue'          | Bressingham Blue Hosta | 1 gal.       | Potted; Plant at 750 mm o/c  |  |  |  |  |  |  |

## GENERAL LANDSCAPE PLAN NOTES

- 1. REFER TO TREE PRESERVATION PLAN FOR INFORMATION RELATED TO TREE REMOVAL / TREE PROTECTION DIRECTIONS. UNLESS OTHERWISE NOTED, EXISTING VEGETATED AREAS ON ADJACENT PROPERTIES SHALL REMAIN AND BE PROTECTED BEFORE, DURING, AND AFTER CONSTRUCTION.
- 2. SOD SHALL BE KENTUCKY BLUEGRASS SOD INSTALLED OVER 135mm OF TOPSOIL. SOD SHALL BE INSTALLED THROUGHOUT WITHIN LIMIT OF WORK AND IN ALL DISTURBED AREAS OUTSIDE THE LIMIT OF WORK. SOD SHALL BE INSTALLED AS PER OPSS 803.
- 3. CONTRACTOR TO LOCATE AND STAKE ALL UTILITIES PRIOR TO ANY WORK ON THE SITE. DO NOT PLANT DIRECTLY ABOVE UNDERGROUND UTILITIES. REPORT ANY DISCREPANCIES TO THE LANDSCAPE ARCHITECT FOR DIRECTION.
- 4. MAINTAIN A MINIMUM DISTANCE OF 2.0m FROM ALL UNDERGROUND UTILITIES.
- 5. NO TREES SHALL BE PLANTED UNDER OVERHEAD WIRES.
- 6. THE LANDSCAPE ARCHITECT MAY ADJUST THE LOCATION OF PLANTING PRIOR TO PLANTING TO MINIMIZE CONFLICTS WITH UTILITIES, DRIVEWAYS AND INTERSECTION VISIBILITY.
- 7. CONTRACTOR SHALL SUPPLY ALL MATERIALS IN QUANTITIES SUFFICIENT TO COMPLETE WORK SHOWN ON THESE DRAWINGS. ANY DISCREPANCIES SHALL BE REPORTED TO THE LANDSCAPE ARCHITECT FOR DIRECTION.
- 8. DO NOT MAKE SUBSTITUTIONS OF MATERIALS, PRODUCTS OR QUANTITIES WITHOUT PRIOR WRITTEN PERMISSION OF THE LANDSCAPE ARCHITECT.
- 9. THE CONTRACTOR TO MAKE GOOD TO THE SATISFACTION OF THE LANDSCAPE ARCHITECT ANY AREAS DAMAGED BY THE WORK.
- 10. UPON THE COMPLETION OF WORK EACH DAY, REMOVE ALL DEBRIS, GARBAGE AND SURPLUS MATERIALS FROM THE SITE. KEEP THE SITE CLEAN AND USEABLE AT ALL TIMES.
- 11. ALL WORKMANSHIP AND MATERIALS (INCLUDING PLANTS) TO BE GUARANTEED FOR ONE FULL YEAR FOLLOWING FINAL ACCEPTANCE OF THE PROJECT.
- 12. THE CONTRACTOR SHALL REMOVE ALL T-BAR AND WOODEN TREE STAKES PRIOR TO ASSUMPTION BY THE OWNER.
- 13. AT THE TIME OF INSPECTION FOR ACCEPTANCE ALL TREE PITS, AND BEDS SHALL BE CULTIVATED, FREE OR WEEDS, LEAVES, BROKEN BRANCHES AND DEBRIS.

T/SOD

EXISTING VEGETATION GROUP

EXISTING DECIDUOUS TREE

TO REMAIN

TO REMAIN

PROPOSED DECIDUOUS TREE

PROPOSED SHRUBS

PROPOSED PERENNIAL

PLANT SPECIES/QUANTITY KEY

PROPOSED PLANTING BED

PROPOSED RIVER STONES REFER TO DETAIL 5/L300 PROPOSED PAVERS REFER TO DETAIL 6/L300

PROPOSED TOPSOIL AND SOD ----- PROPERTY LINE

## Notes

Drawing No.

L200

1. TOPOGRAPHIC SURVEY AND BENCHMARK COMPLETED BY STANTEC GEOMATICS LTD. DATED APRIL 12, 2018

2. SITE PLAN PREPARED BY RUBIN & ROTMAN ARCHITECTS DATED SEPTEMBER 27, 2018

| 1 ISSUED TO CITY FOR REVI | MHS              | ILL  | 18.10.26 |                                                                                                                  |          |  |  |  |
|---------------------------|------------------|------|----------|------------------------------------------------------------------------------------------------------------------|----------|--|--|--|
| Revision                  |                  |      | Ву       | Appd.                                                                                                            | YY.MM.DD |  |  |  |
|                           |                  |      |          |                                                                                                                  |          |  |  |  |
| File Name:                | 160401428-LB     | MHS  | ILL      | ILL                                                                                                              | 18.07.06 |  |  |  |
|                           | ,                | Dwn. | Chkd.    | Dsgn.                                                                                                            | YY.MM.DD |  |  |  |
| Permit-Seal               |                  |      |          |                                                                                                                  |          |  |  |  |
|                           |                  |      |          |                                                                                                                  |          |  |  |  |
| TION OF LA                | NO               |      |          |                                                                                                                  |          |  |  |  |
| ST SHLELLA                | 6191             |      |          |                                                                                                                  |          |  |  |  |
| SS S CAR                  | E P              |      |          |                                                                                                                  |          |  |  |  |
| 2012-10-10-               | 131              |      |          |                                                                                                                  |          |  |  |  |
| AL MENTER                 | <u>)</u> \$      |      |          |                                                                                                                  |          |  |  |  |
| NO J                      | 2/               |      |          |                                                                                                                  |          |  |  |  |
|                           |                  |      |          |                                                                                                                  |          |  |  |  |
| Client/Project            | •                |      |          |                                                                                                                  |          |  |  |  |
| ROBINSON VILLAGE II       |                  |      |          |                                                                                                                  |          |  |  |  |
|                           |                  |      |          |                                                                                                                  |          |  |  |  |
| LIMITED PARTNERSHIP       |                  |      |          |                                                                                                                  |          |  |  |  |
| 3 STOREY APARTMENT        |                  |      |          |                                                                                                                  |          |  |  |  |
| 29 ROBINSON AVENUE        |                  |      |          |                                                                                                                  |          |  |  |  |
|                           |                  | -    |          |                                                                                                                  |          |  |  |  |
| OTTAWA, ONTA              | ARIO             |      |          |                                                                                                                  |          |  |  |  |
|                           |                  |      |          |                                                                                                                  |          |  |  |  |
| Title                     |                  |      |          |                                                                                                                  |          |  |  |  |
| LANDSCAF                  | PE PLAN          |      |          |                                                                                                                  |          |  |  |  |
|                           |                  |      |          |                                                                                                                  |          |  |  |  |
|                           |                  |      |          |                                                                                                                  |          |  |  |  |
| Drojact Na                | Scolo            |      |          |                                                                                                                  |          |  |  |  |
| Project No.               | Scale 0<br>1:150 | 1.5  |          | 4.5                                                                                                              | 7.5m     |  |  |  |
| 160401428                 |                  |      |          | and the second |          |  |  |  |