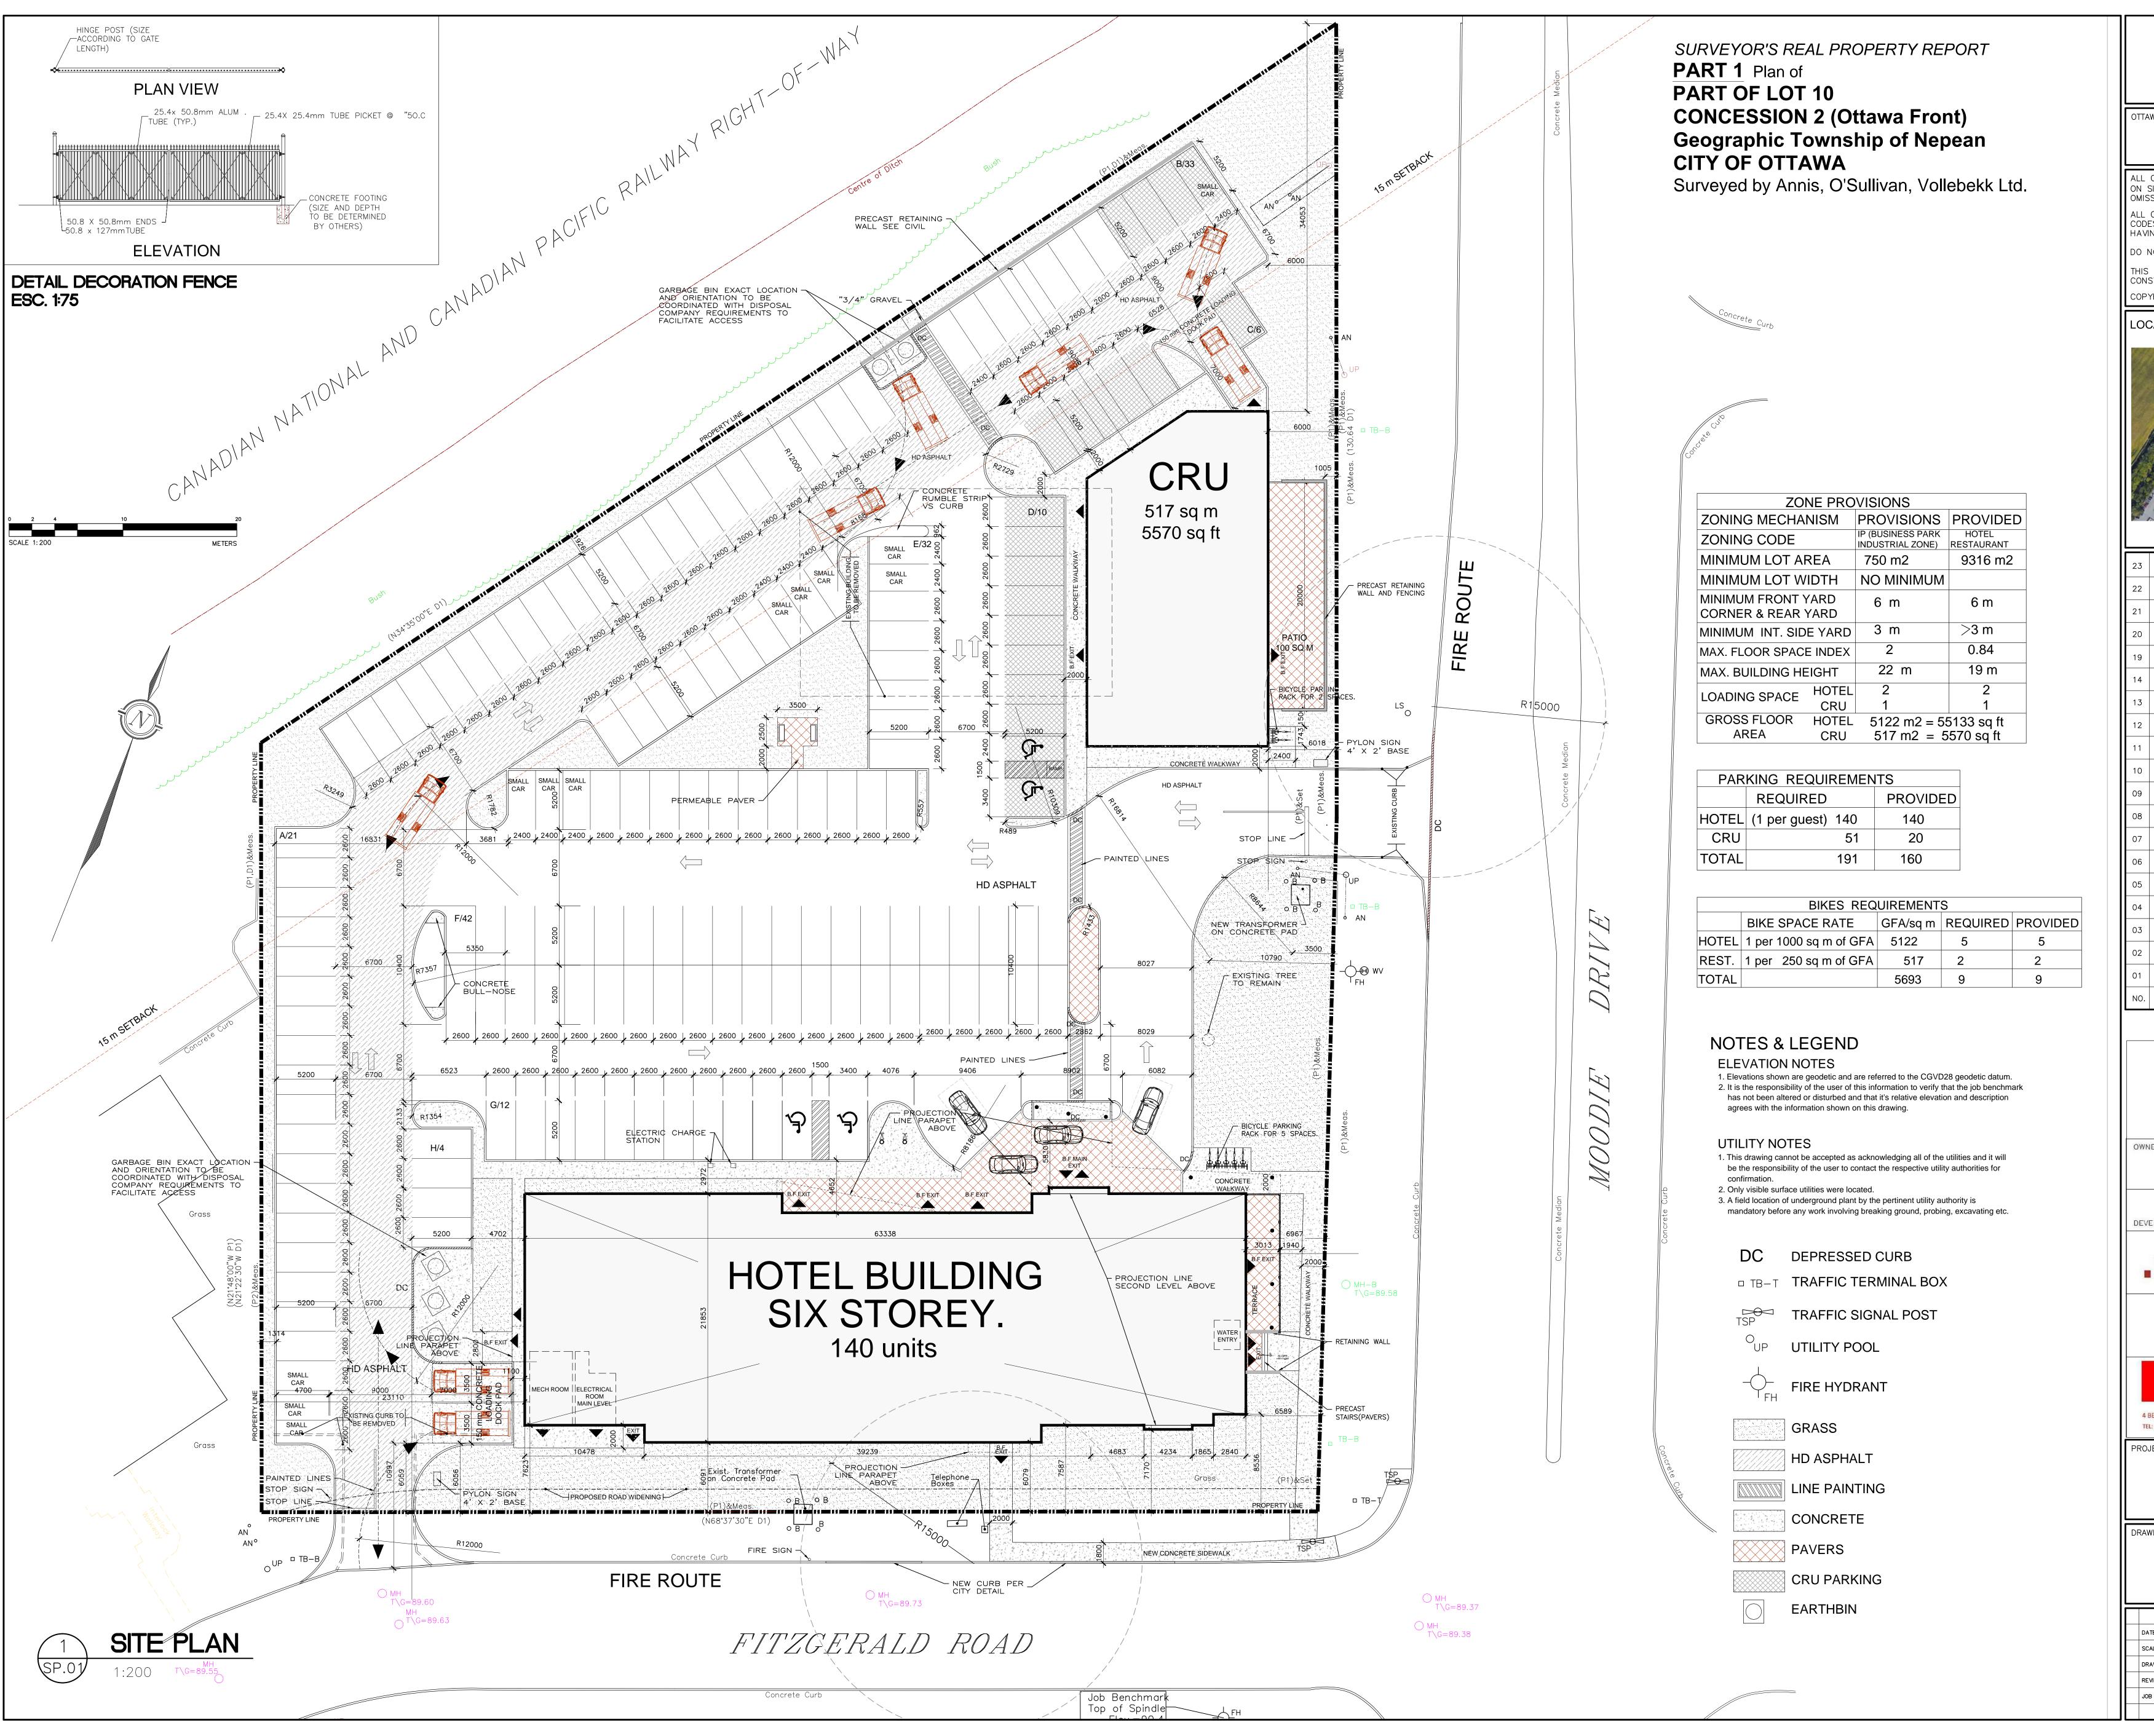

Colonnade

HYATT HOTEL

300 MOODIE DR.

DRAWING:

SITE PLAN

DATE MARCH, 2018

SCALE 1: 200

DRAWN BY J.G.