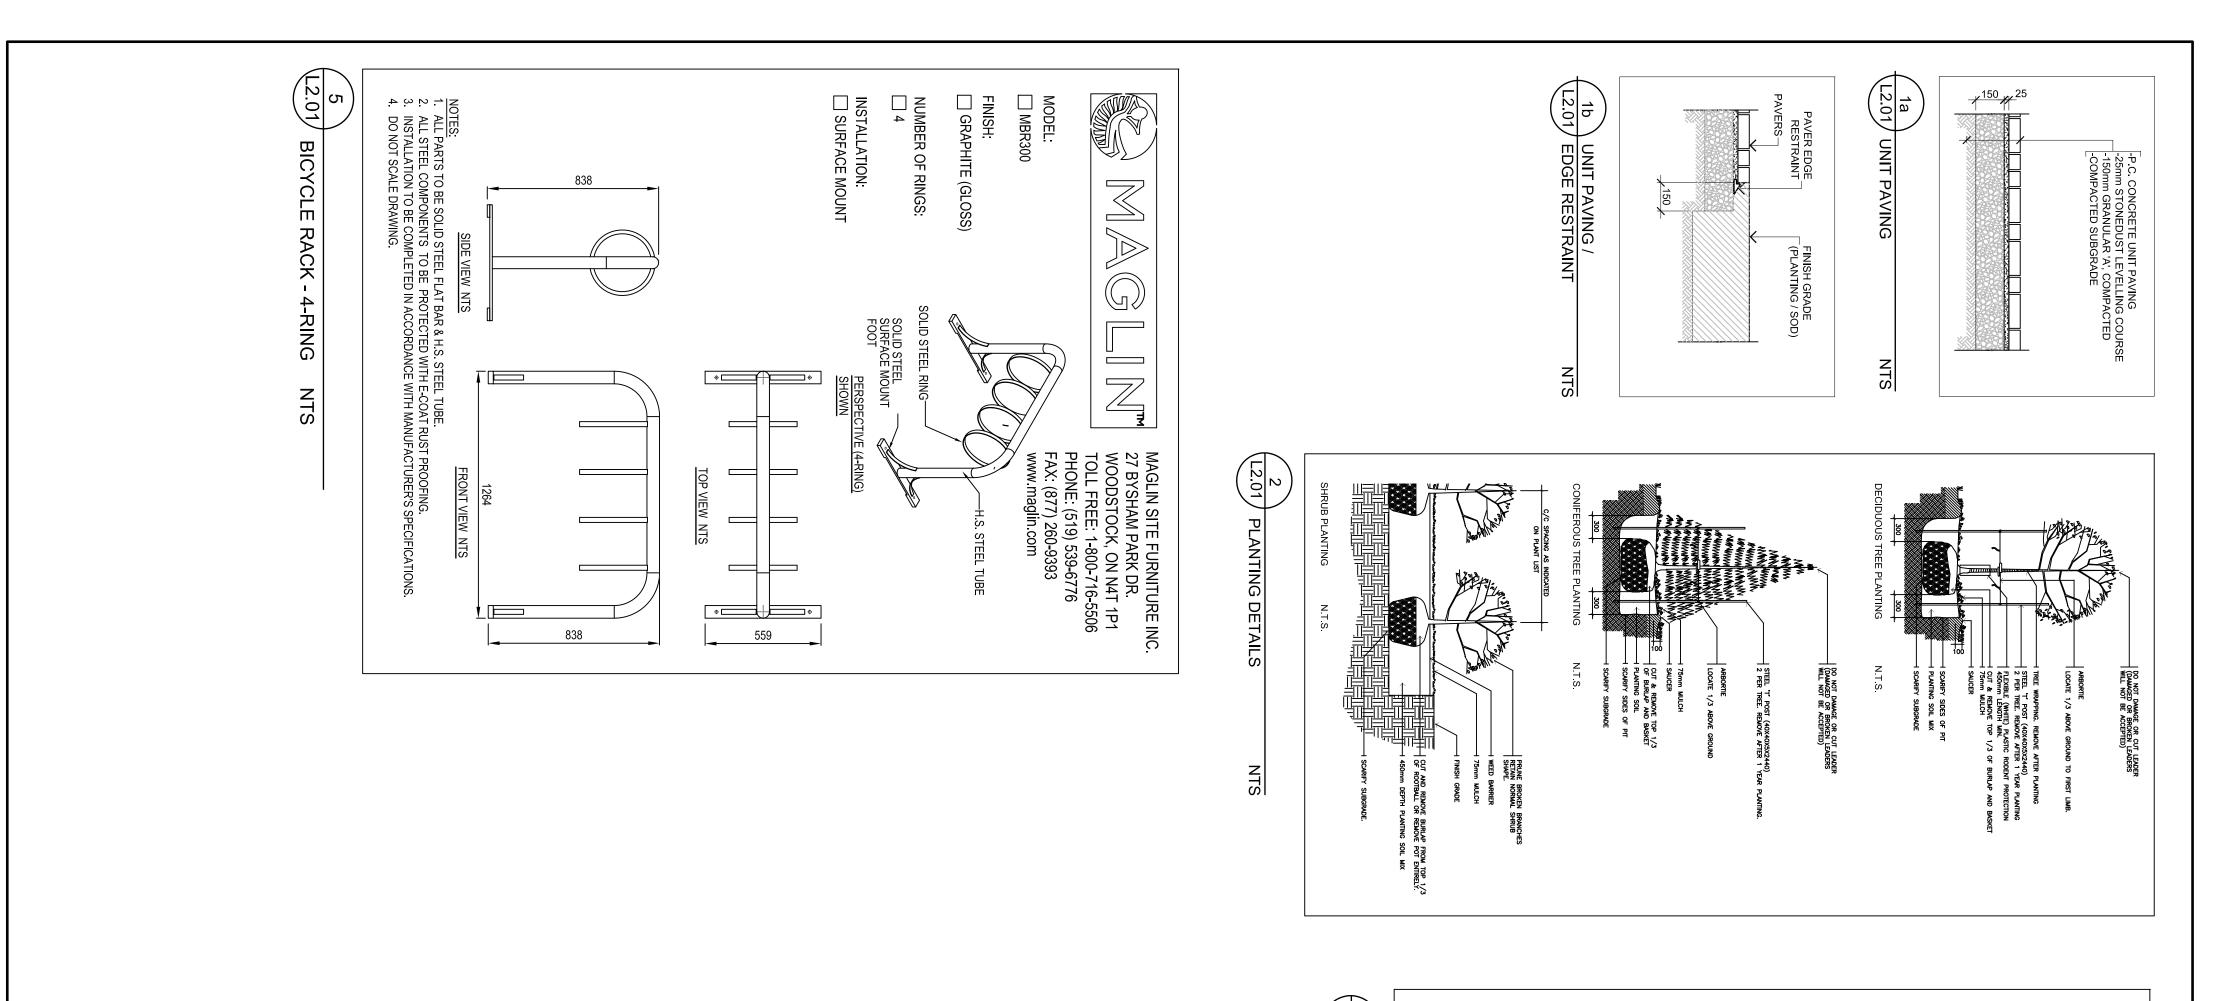

TREE PROTECTION BARRIER NTS

| #17529 | L2.01 | Drawing No. | ILS    |    |
|--------|-------|-------------|--------|----|
| -      | D07-  | 12          | 2-17-0 | )( |

| APE DETAILS<br>Project No.<br>H TOWNS<br>Project No.<br>Date<br>1130<br>Development 1<br>Development 1<br>Development 1<br>APE DETAILS<br>Drawing No.<br>L2.01 | AS NOTED | MGB      | AWING TITLE                  | OTTAWA ONTARIO | 2710 DR |  |
|----------------------------------------------------------------------------------------------------------------------------------------------------------------|----------|----------|------------------------------|----------------|---------|--|
|