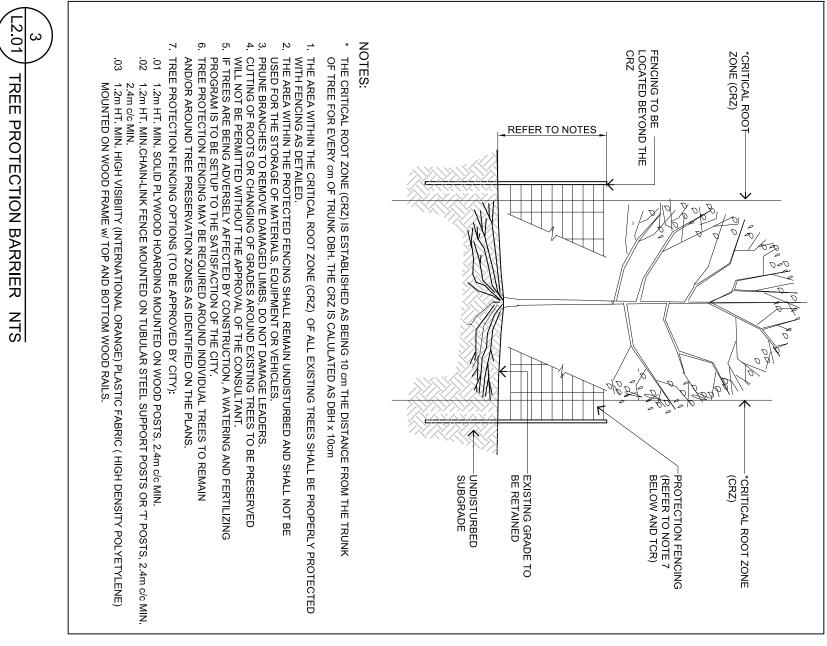

TREE PROTECTION BARRIER NTS

| #17529 | L2.01 | Drawing No. | ILS    |    |
|--------|-------|-------------|--------|----|
| -      | D07-  | 12          | 2-17-0 | )( |

| APE DETAILS<br>Project No.<br>H TOWNS<br>Project No.<br>Date<br>1130<br>Development 1<br>Development 1<br>Development 1<br>APE DETAILS<br>Drawing No.<br>L2.01 | AS NOTED | MGB      | AWING TITLE                  | OTTAWA ONTARIO | 2710 DR |  |
|----------------------------------------------------------------------------------------------------------------------------------------------------------------|----------|----------|------------------------------|----------------|---------|--|
|                                                                                                                                                                | 130      | MAY 2017 | Wing Title LANDSCAPE DETAILS | TARIO          | AF_     |  |