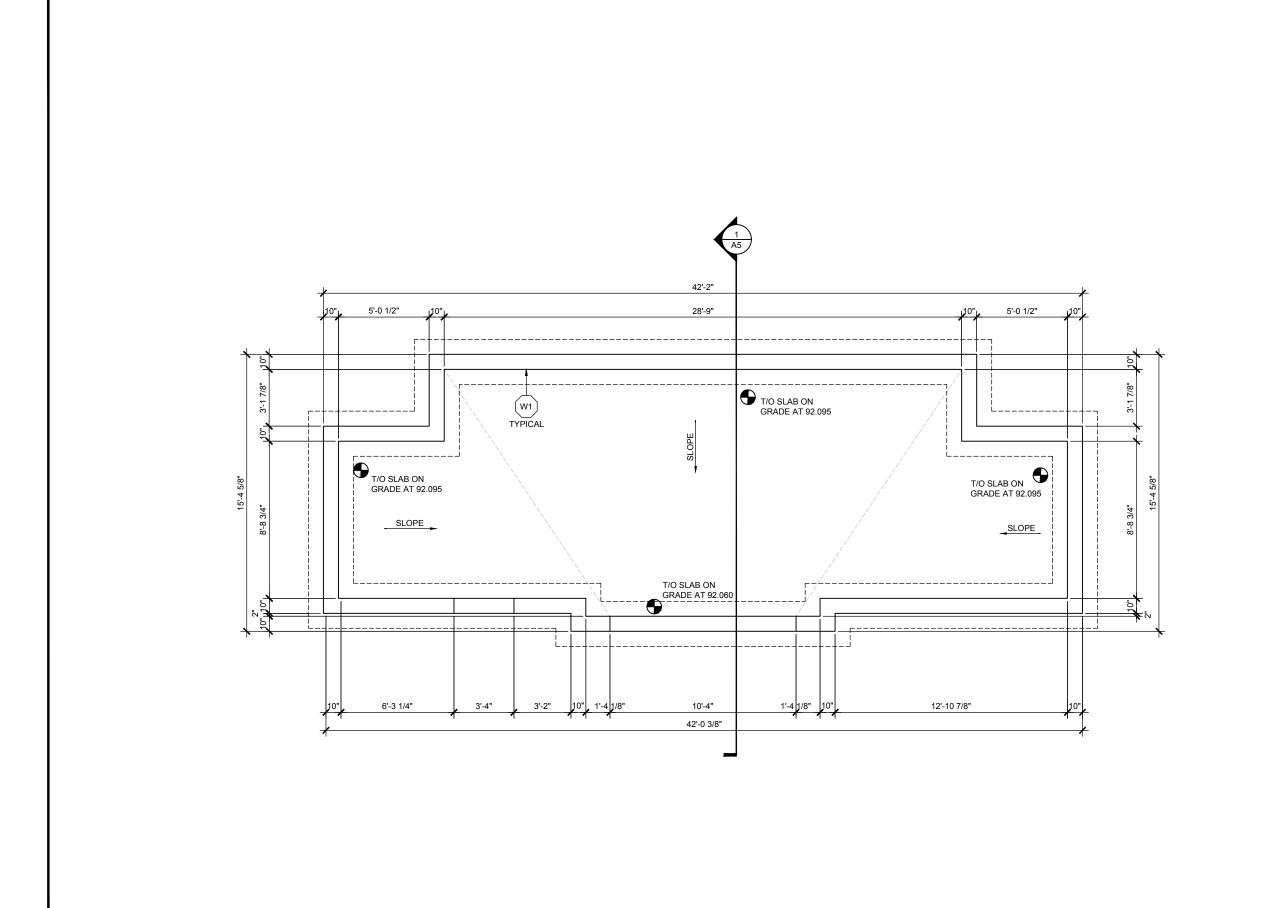

URBANDALE HOMES
2193 ARCH STREET, OTTAWA, ON., K1G 2H5
TEL: 613-731-6331

1350 WELLINGTON ST. WEST OTTAWA ON K1Y 3C1 WWW.ARCHITECTSDCA.COM 613.725.2294

URBANDALE

GARBAGE ENCLOSURE

FOUNDATION PLAN

| DATE<br>OV 2017  | DRAWN<br>TY    | JOB NO. | DRAWING NO. |
|------------------|----------------|---------|-------------|
| SCALE<br>S NOTED | REVIEWED<br>EC | 2950    | A1          |