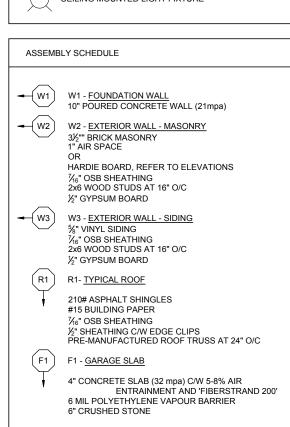

## GENERAL NOTES:

- EXCEPT UNDER GARAGE DOORS WHERE TWO 10mm REINFORCING BARS ARE TO BE PROVIDED 2" FROM T/O
- 3. CONCRETE FOOTINGS (17mpa) TO BE CONTINUOUS 24" WIDE x 6" DEEP.



- REFER TO MANUFACTURER'S TRUSS PLAN FOR DIRECTION AND SPACING REQUIREMENTS. PRE-ENGINEERED TRUSSES TO CONFORM TO OBC (9.23.13).
- 2. PROVIDE TWO 10mm REINFORCING RODS AT TOP OF WALL



By Adam Brown at 9:45 am, Oct 11, 2018

**ADAM BROWN MANAGER, DEVELOPMENT REVIEW - RURAL** PLANNING, INFRASTRUCTURE & ECONOMIC DEVEVELOPMENT DEPARTMENT, CITY OF OTTAWA



# URBANDALE HOMES 2193 ARCH STREET, OTTAWA, ON., K1G 2H TEL: 613-731-6331



## DREESSEN CARDINAL ARCHITECTS INC

A GROUP OF ARCHITECTS

1350 WELLINGTON ST. WEST OTTAWA ON K1Y 3C1 WWW.ARCHITECTSDCA.COM 613.725.2294

PROJECT TITLE
URBANDALE

GARBAGE ENCLOSURE C