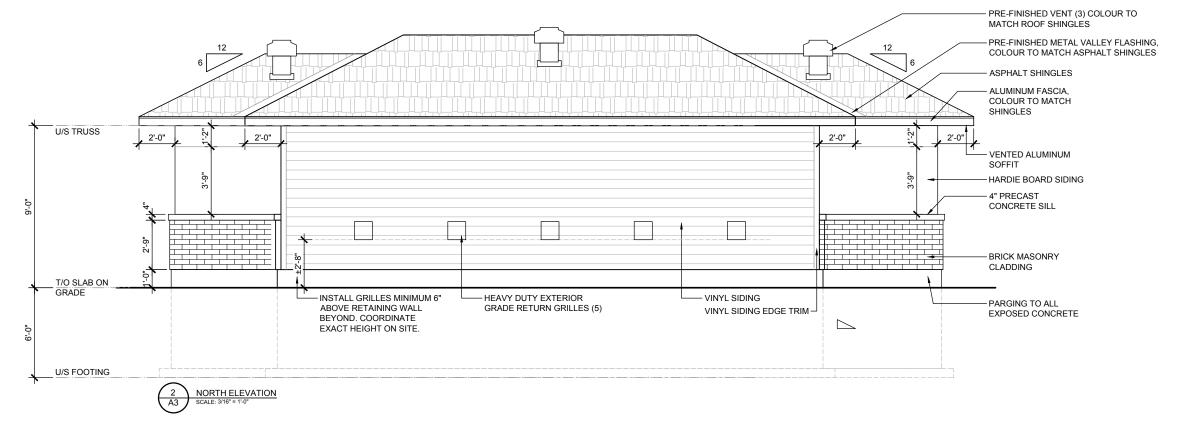

ISSUE RECORD:

URBANDALE HOMES

1350 WELLINGTON ST. WEST OTTAWA ON K1Y 3C1 WWW.ARCHITECTSDCA.COM 613.725.2294

URBANDALE GARBAGE ENCLOSURE

SOUTH ELEVATION NORTH FI EVATION

| NORTHELEVATION |          |       |
|----------------|----------|-------|
| DATE           | DRAWN    | JOB N |
| NOV 2017       | 11       | ا مم۔ |
| SCALE          | REVIEWED | 295   |