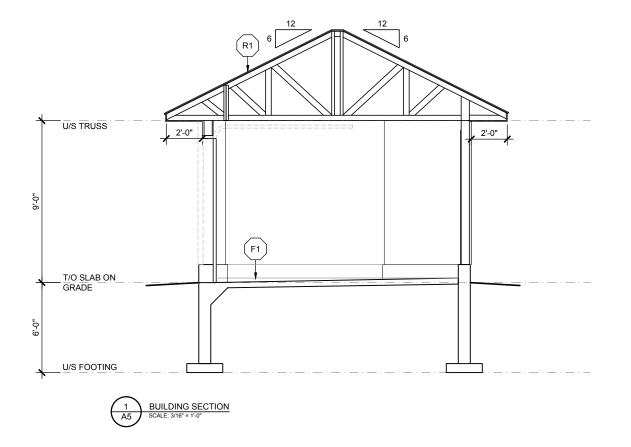

# CLIENT URBANDALE HOMES 2199 ARCH STREET, OTTAWA, ON., K1G 2H5 TEL: 613-731-6331

1350 WELLINGTON ST. WEST OTTAWA ON K1Y 3C1 WWW.ARCHITECTSDCA.COM 613.725.2294

URBANDALE GARBAGE ENCLOSURE

# DRAWING TITLE BUILDING SECTION

| 1 |                   |             |         |             |
|---|-------------------|-------------|---------|-------------|
| ı | DATE<br>NOV 2017  | DRAWN<br>TY | JOB NO. | DRAWING NO. |
|   | SCALE<br>AS NOTED | REVIEWED    | 2950    | A5          |