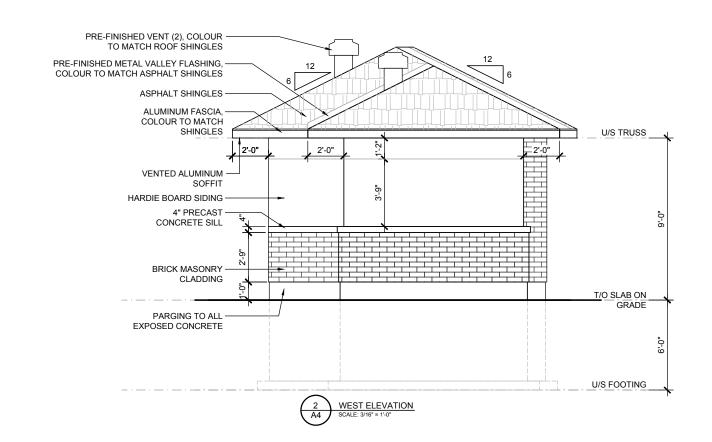

## URBANDALE HOMES

2193 ARCH STREET, OTTAWA, ON., K1G 2H5 TEL: 613-731-6331

1350 WELLINGTON ST. WEST OTTAWA ON K1Y 3C1 WWW.ARCHITECTSDCA.COM 613.725.2294

URBANDALE GARBAGE ENCLOSURE

EAST ELEVATION WEST FLEVATION

| WEOTELLVATION     |                |         |             |
|-------------------|----------------|---------|-------------|
| DATE<br>NOV 2017  | DRAWN<br>TY    | JOB NO. | DRAWING NO. |
| SCALE<br>AS NOTED | REVIEWED<br>EC | 2950    | A4          |