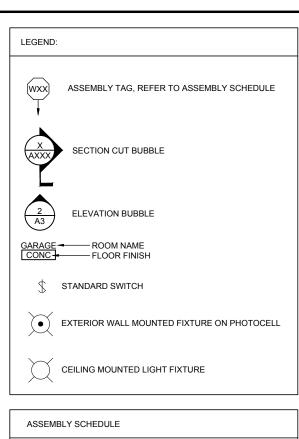

## GENERAL NOTES:

- EXCEPT UNDER GARAGE DOORS WHERE TWO 10mm REINFORCING BARS ARE TO BE PROVIDED 2" FROM T/O
- 3. CONCRETE FOOTINGS (17mpa) TO BE CONTINUOUS 24" WIDE x 6" DEEP.



- REFER TO MANUFACTURER'S TRUSS PLAN FOR DIRECTION AND SPACING REQUIREMENTS. PRE-ENGINEERED TRUSSES TO CONFORM TO OBC (9.23.13).
- 2. PROVIDE TWO 10mm REINFORCING RODS AT TOP OF WALL



By Adam Brown at 9:45 am, Oct 11, 2018

**ADAM BROWN MANAGER, DEVELOPMENT REVIEW - RURAL** PLANNING, INFRASTRUCTURE & ECONOMIC DEVEVELOPMENT DEPARTMENT, CITY OF OTTAWA



# URBANDALE HOMES 2193 ARCH STREET, OTTAWA, ON., K1G 2H TEL: 613-731-6331



## DREESSEN CARDINAL ARCHITECTS INC

A GROUP OF ARCHITECTS

1350 WELLINGTON ST. WEST OTTAWA ON K1Y 3C1 WWW.ARCHITECTSDCA.COM 613.725.2294

PROJECT TITLE
URBANDALE

GARBAGE ENCLOSURE