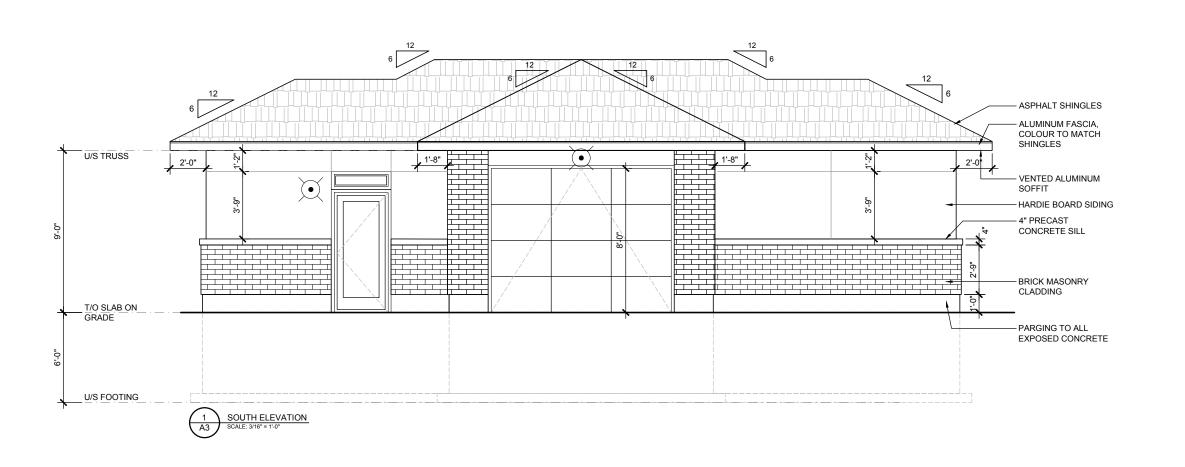

ISSUE RECORD:

URBANDALE HOMES

1350 WELLINGTON ST. WEST OTTAWA ON K1Y 3C1 WWW.ARCHITECTSDCA.COM 613.725.2294

URBANDALE GARBAGE ENCLOSURE

SOUTH ELEVATION NORTH FI EVATION

| NORTHELEVATION |          |       |
|----------------|----------|-------|
| DATE           | DRAWN    | JOB N |
| NOV 2017       | 11       | ا مم۔ |
| SCALE          | REVIEWED | 295   |