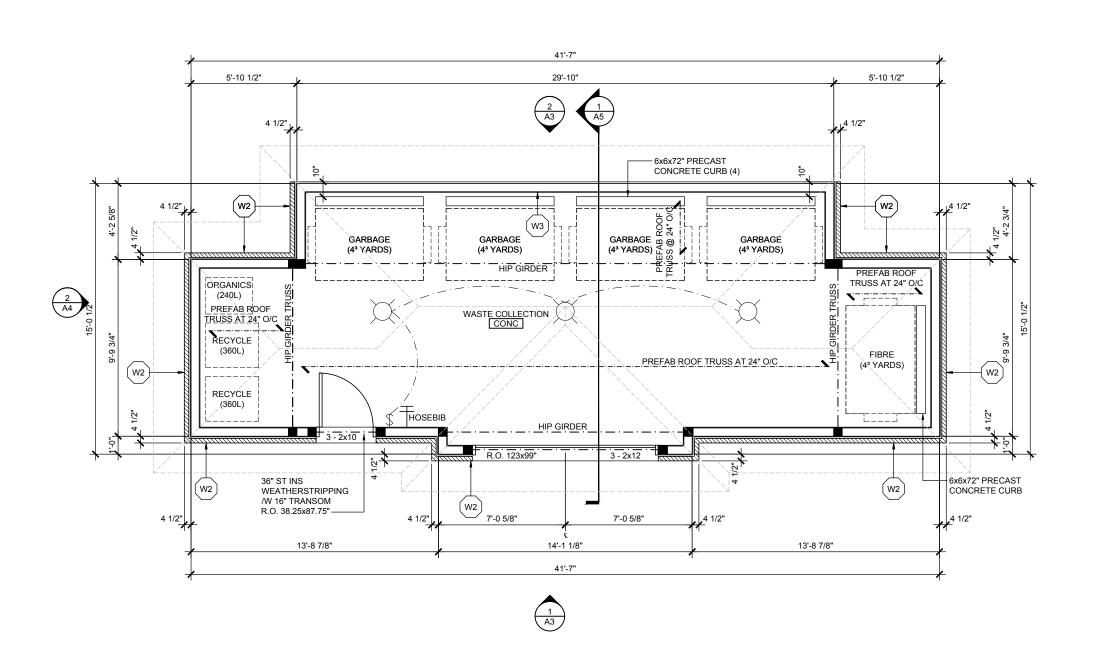

URBANDALE HOMES

2193 ARCH STREET, OTTAWA, ON., K1G 2H5 TEL: 613-731-6331

URBANDALE GARBAGE ENCLOSURE

GROUND FLOOR PLAN

| DATE<br>NOV 2017  | DRAWN<br>TY    | JOB NO. | DRAWING I |
|-------------------|----------------|---------|-----------|
| SCALE<br>AS NOTED | REVIEWED<br>EC | 2950    | A2        |