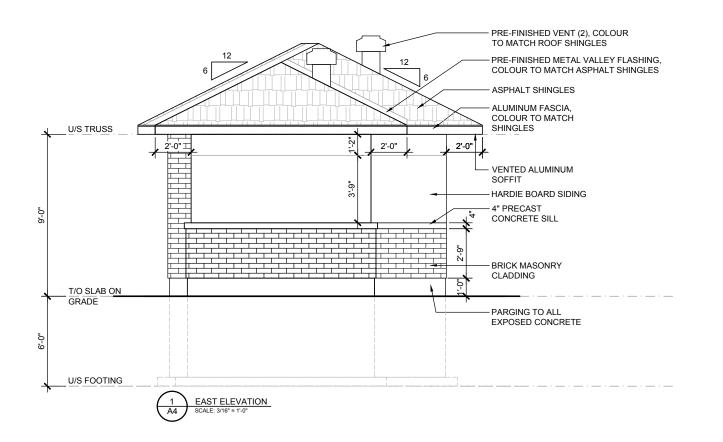

## URBANDALE HOMES

2193 ARCH STREET, OTTAWA, ON., K1G 2H5 TEL: 613-731-6331

1350 WELLINGTON ST. WEST OTTAWA ON K1Y 3C1 WWW.ARCHITECTSDCA.COM 613.725.2294

URBANDALE GARBAGE ENCLOSURE

EAST ELEVATION WEST FLEVATION

| WEOTELLVATION     |                |         |             |
|-------------------|----------------|---------|-------------|
| DATE<br>NOV 2017  | DRAWN<br>TY    | JOB NO. | DRAWING NO. |
| SCALE<br>AS NOTED | REVIEWED<br>EC | 2950    | A4          |