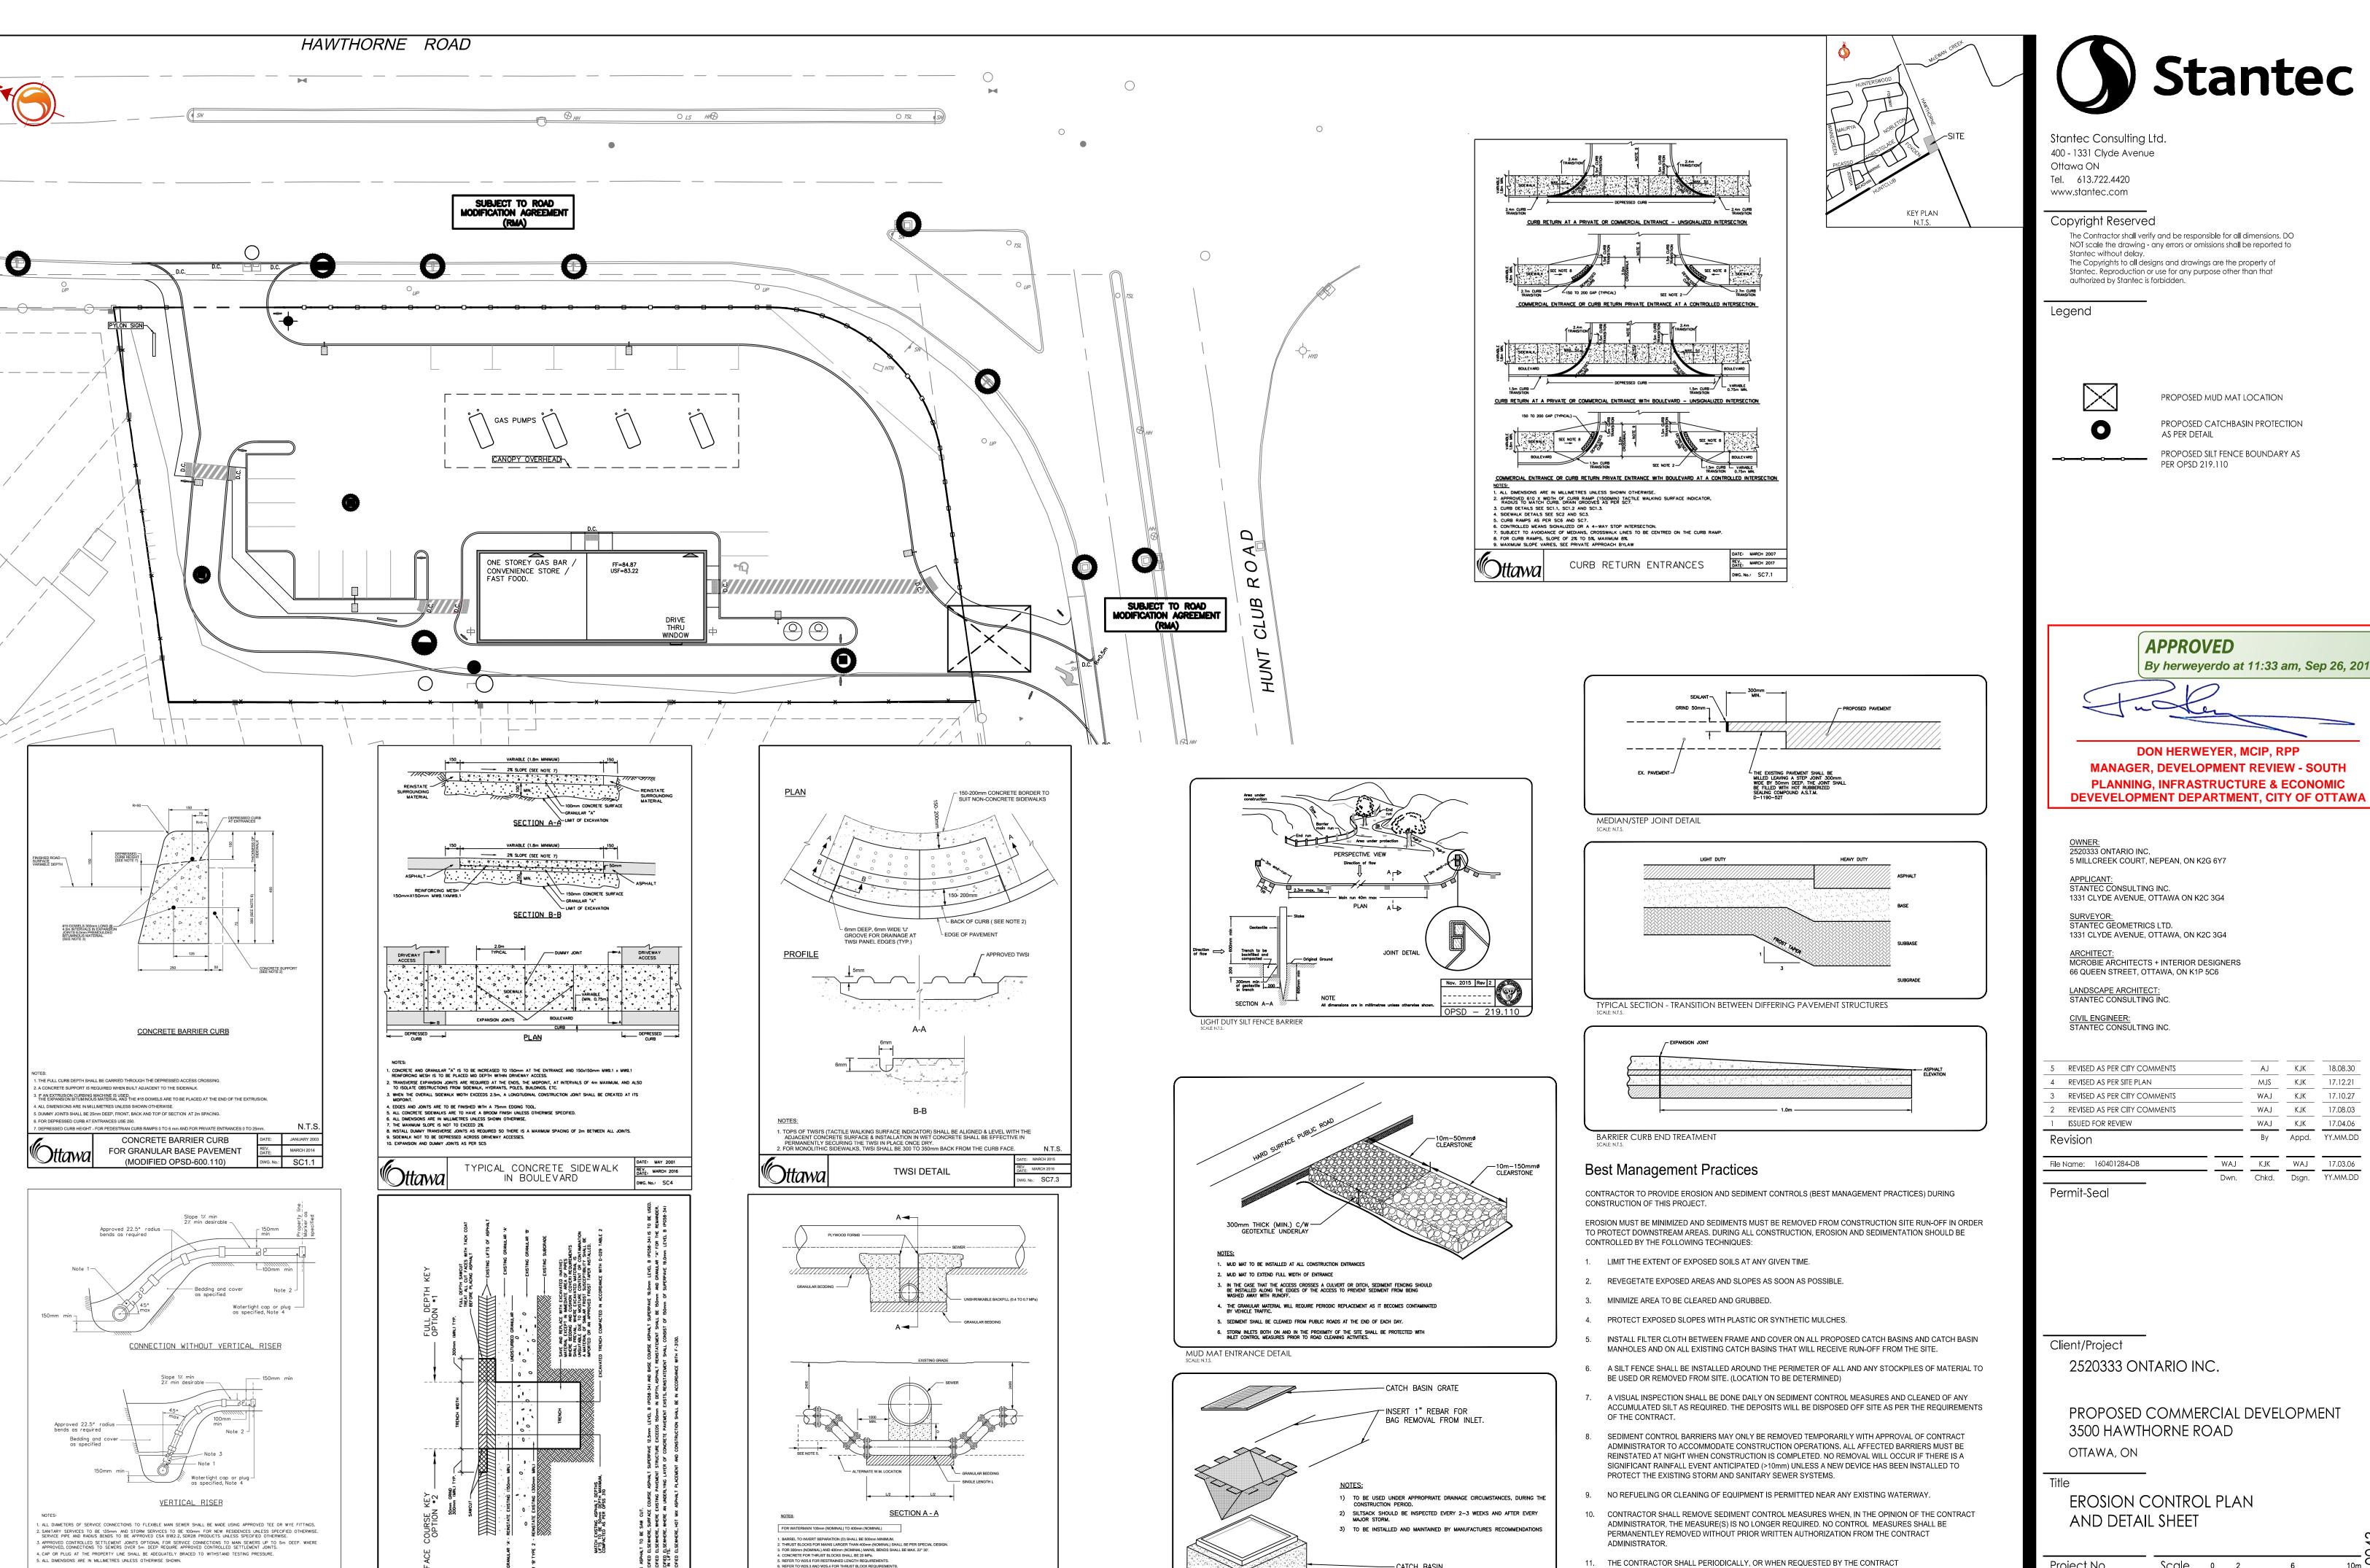

PROPOSED MUD MAT LOCATION

PROPOSED CATCHBASIN PROTECTION

PROPOSED SILT FENCE BOUNDARY AS

## APPROVED By herweyerdo at 11:33 am, Sep 26, 2018

DON HERWEYER, MCIP, RPP MANAGER, DEVELOPMENT REVIEW - SOUTH **PLANNING, INFRASTRUCTURE & ECONOMIC** 

1331 CLYDE AVENUE, OTTAWA ON K2C 3G4

STANTEC GEOMETRICS LTD. 1331 CLYDE AVENUE, OTTAWA, ON K2C 3G4

Dwn. Chkd. Dsgn. YY.MM.DD

2520333 ONTARIO INC.

PROPOSED COMMERCIAL DEVELOPMENT 3500 HAWTHORNE ROAD

EROSION CONTROL PLAN AND DETAIL SHEET

Project No. 160401284 Revision

SEWER SERVICE CONNECTIONS
FOR FLEXIBLE MAIN SEWER PIPE