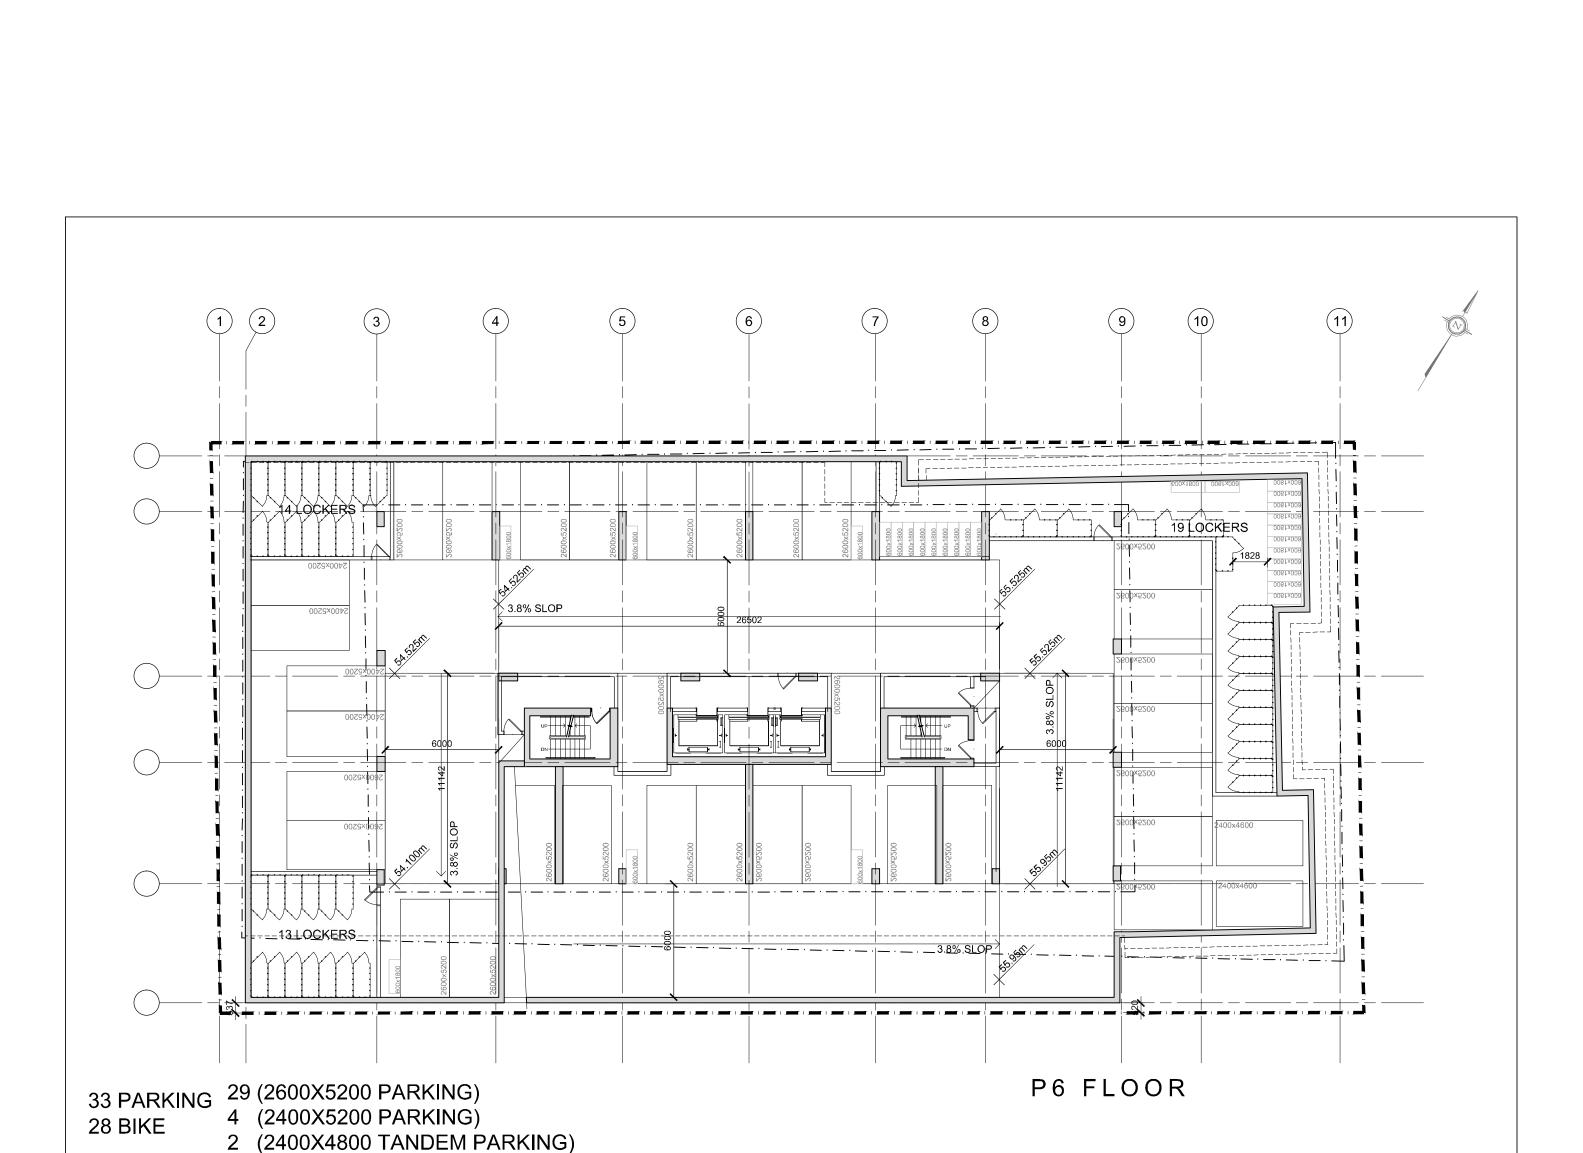

## **GENERAL NOTES:**

A REFER TO TYPICAL ASSEMBLIES SHEET FOR WALL, PARTITION, ROOF CEILING & FLOOR TYPES.

B FOR DOOR TYPES AND HARDWARE REQUIREMENTS REFER TO DOOR SCHEDULE ON A900 SERIES.

C ALL INTERIOR DIMENSIONS ARE TAKEN FROM THE FACE OF DRYWALL.

D ALL EXTERIOR DIMENSIONS ARE TAKEN FROM THE FACE OF CLADDING.

E ALL EXTERIOR WALLS ARE TO BE TYPE 'W1' UNLESS NOTED OTHER WISE.

F ALL INTERIOR PARTITIONS ARE TO BE TYPE 'P1' UNLESS NOTED OTHER WISE.

1 ISSUED FOR SITE PLAN CONTROL