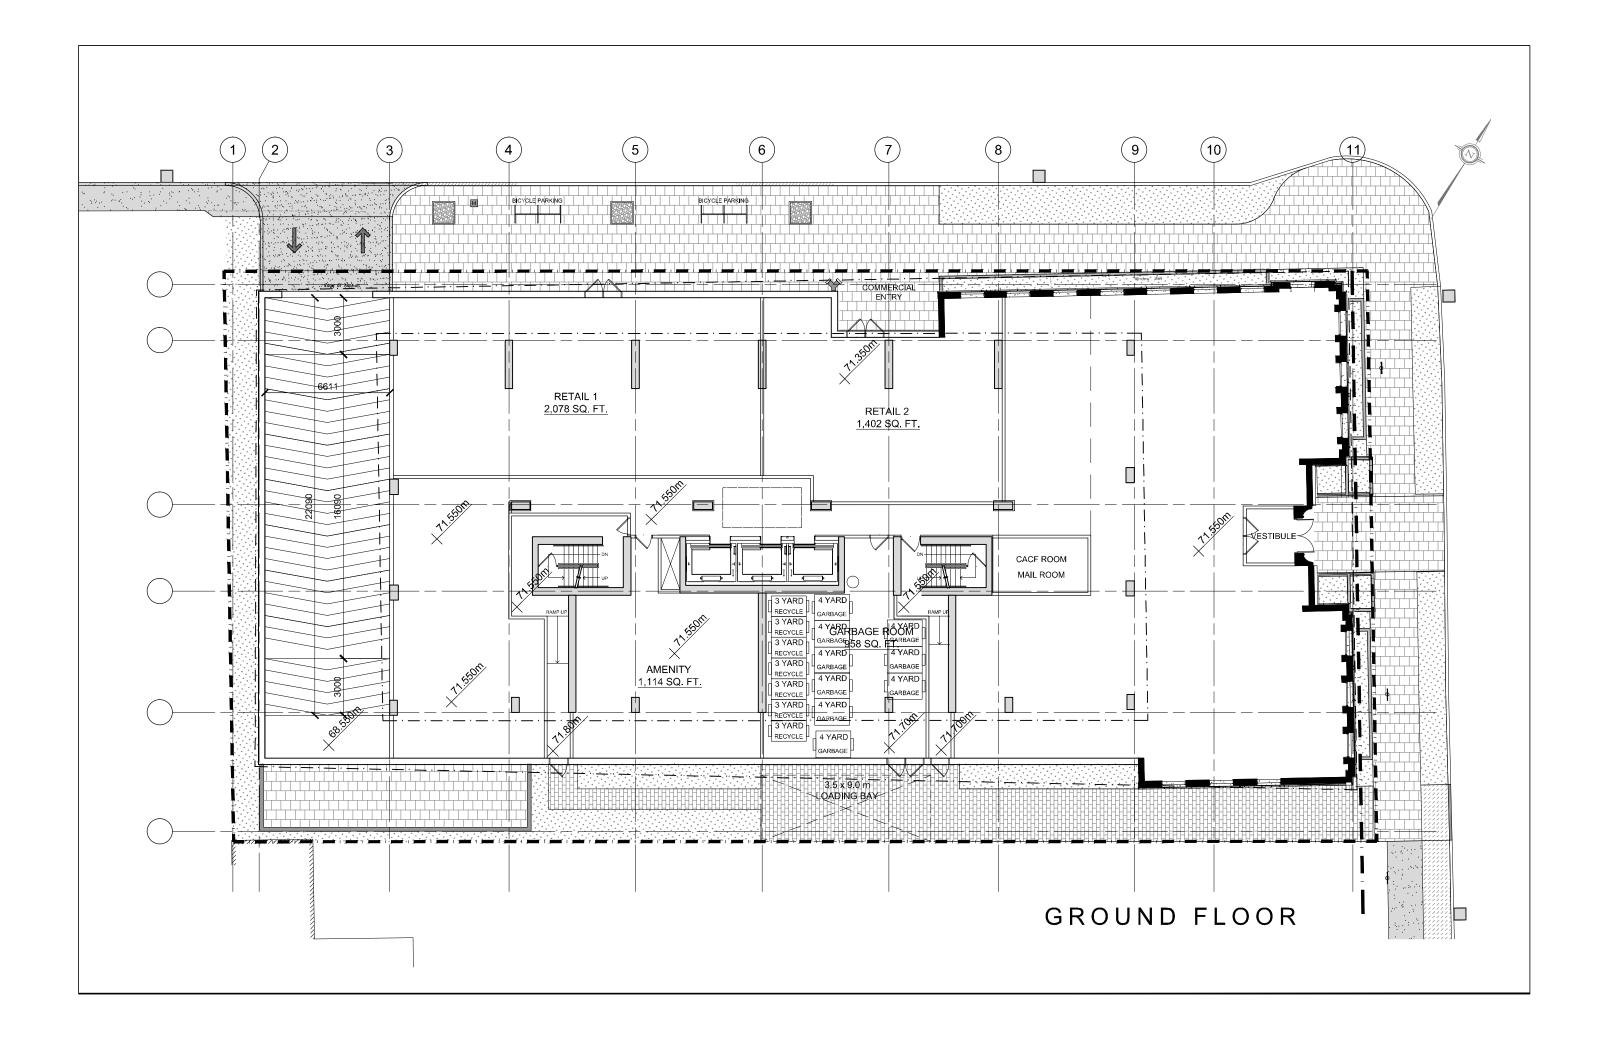

## **GENERAL NOTES:**

A REFER TO TYPICAL ASSEMBLIES SHEET FOR WALL, PARTITION, ROOF CEILING & FLOOR TYPES.

B FOR DOOR TYPES AND HARDWARE REQUIREMENTS REFER TO DOOR SCHEDULE ON A900 SERIES.

C ALL INTERIOR DIMENSIONS ARE TAKEN FROM THE FACE OF DRYWALL.

D ALL EXTERIOR DIMENSIONS ARE TAKEN FROM THE FACE OF CLADDING.

E ALL EXTERIOR WALLS ARE TO BE TYPE 'W1' UNLESS NOTED OTHER WISE.

F ALL INTERIOR PARTITIONS ARE TO BE TYPE 'P1' UNLESS NOTED OTHER WISE.

1 ISSUED FOR SITE PLAN CONTROL