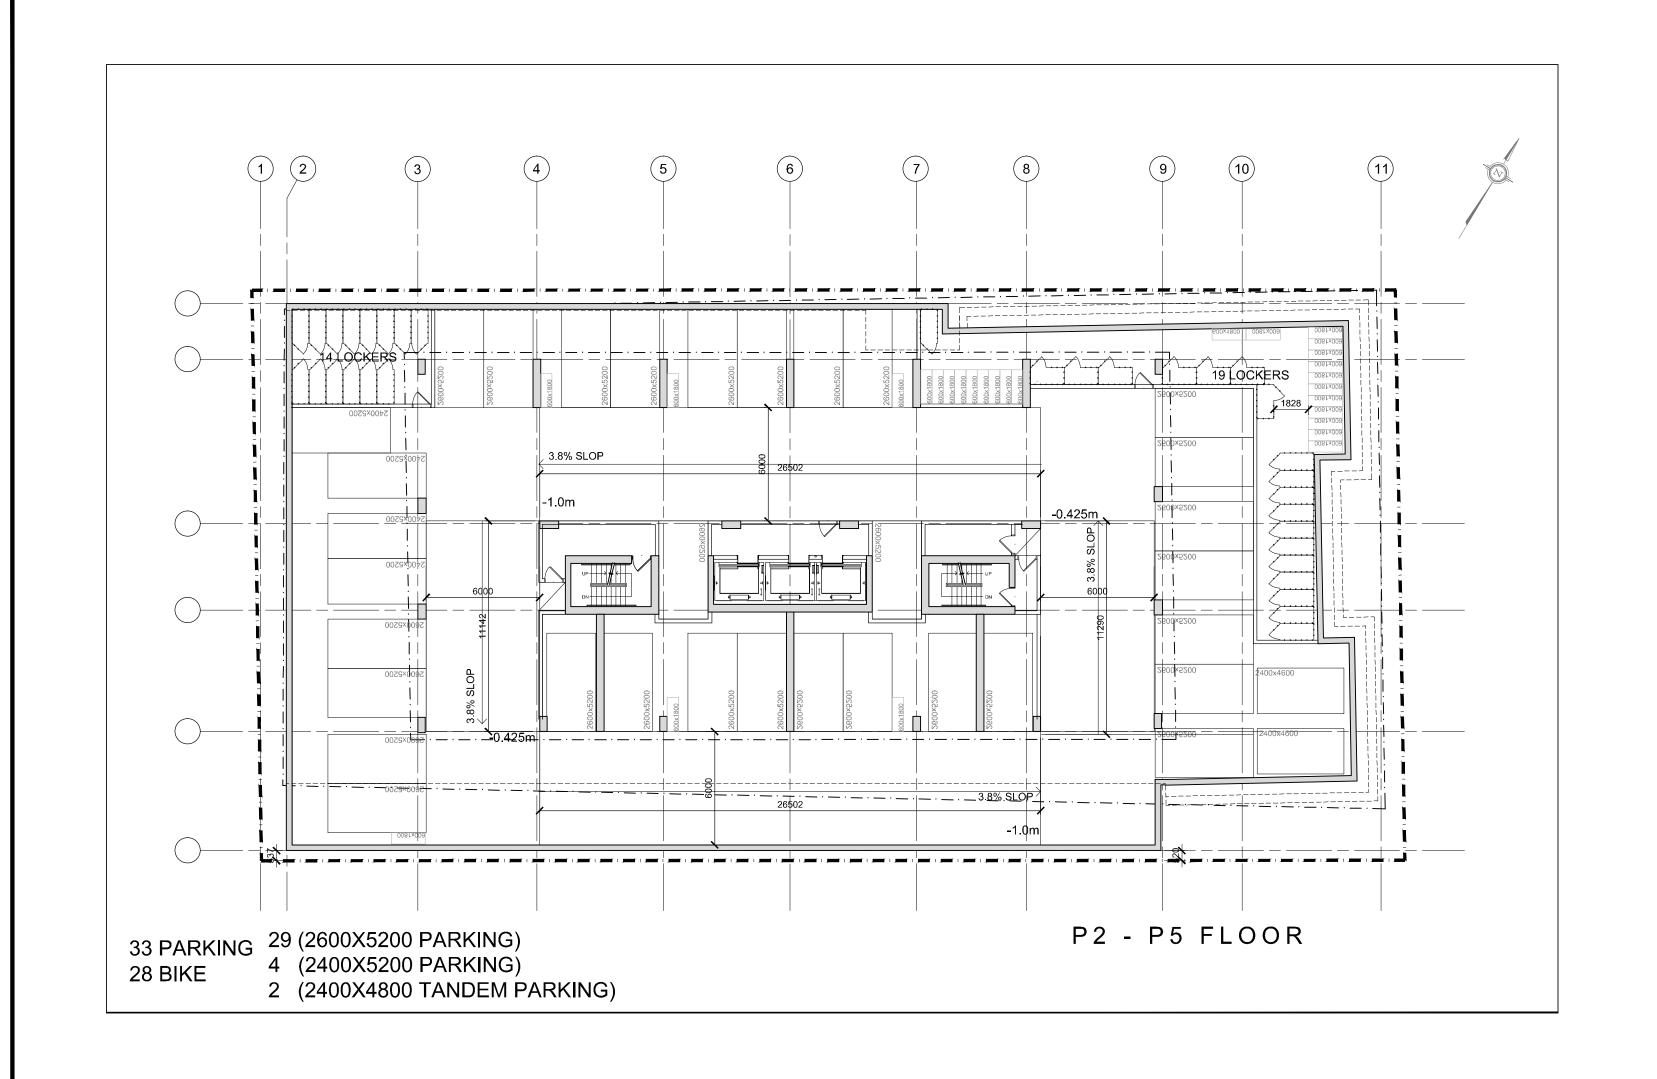

## **GENERAL NOTES:**

A REFER TO TYPICAL ASSEMBLIES SHEET FOR WALL, PARTITION, ROOF CEILING & FLOOR TYPES.

B FOR DOOR TYPES AND HARDWARE REQUIREMENTS REFER TO DOOR SCHEDULE ON A900 SERIES.

C ALL INTERIOR DIMENSIONS ARE TAKEN FROM THE FACE OF DRYWALL.

D ALL EXTERIOR DIMENSIONS ARE TAKEN FROM THE FACE OF CLADDING.

E ALL EXTERIOR WALLS ARE TO BE TYPE 'W1' UNLESS NOTED OTHER WISE.

F ALL INTERIOR PARTITIONS ARE TO BE TYPE 'P1' UNLESS NOTED OTHER WISE.

1 ISSUED FOR SITE PLAN CONTROL