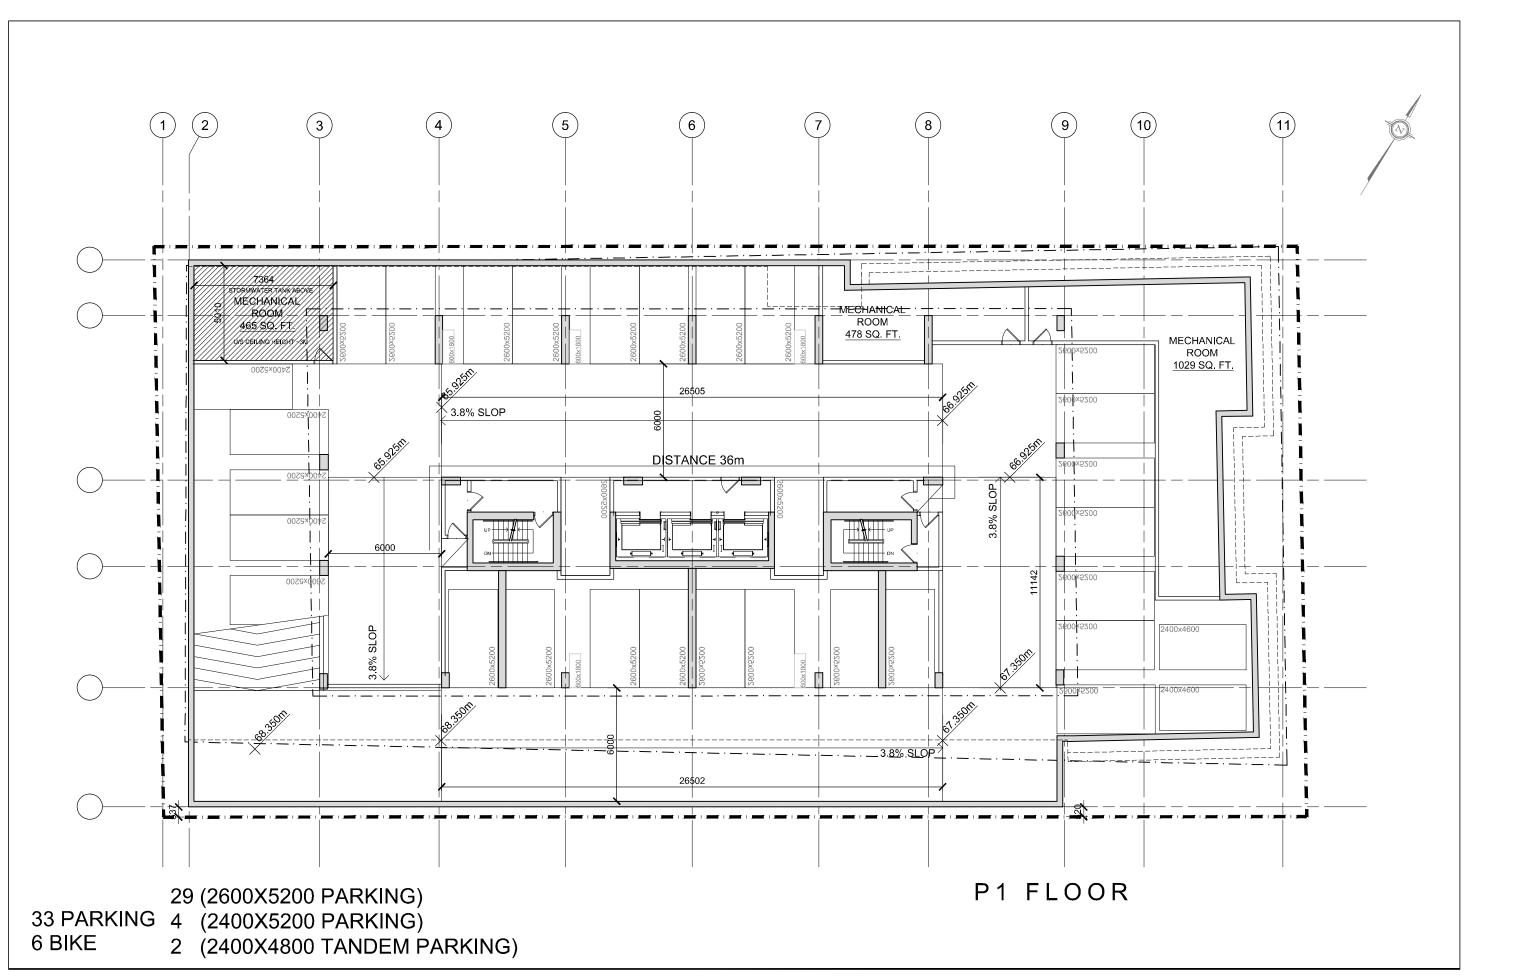

## **GENERAL NOTES:**

A REFER TO TYPICAL ASSEMBLIES SHEET FOR WALL, PARTITION, ROOF CEILING & FLOOR TYPES.

B FOR DOOR TYPES AND HARDWARE REQUIREMENTS REFER TO DOOR SCHEDULE ON A900 SERIES.

C ALL INTERIOR DIMENSIONS ARE TAKEN FROM THE FACE OF DRYWALL.

D ALL EXTERIOR DIMENSIONS ARE TAKEN FROM THE FACE OF CLADDING.

E ALL EXTERIOR WALLS ARE TO BE TYPE 'W1' UNLESS NOTED OTHER WISE.

F ALL INTERIOR PARTITIONS ARE TO BE TYPE 'P1' UNLESS NOTED OTHER WISE.

1 ISSUED FOR SITE PLAN CONTROL