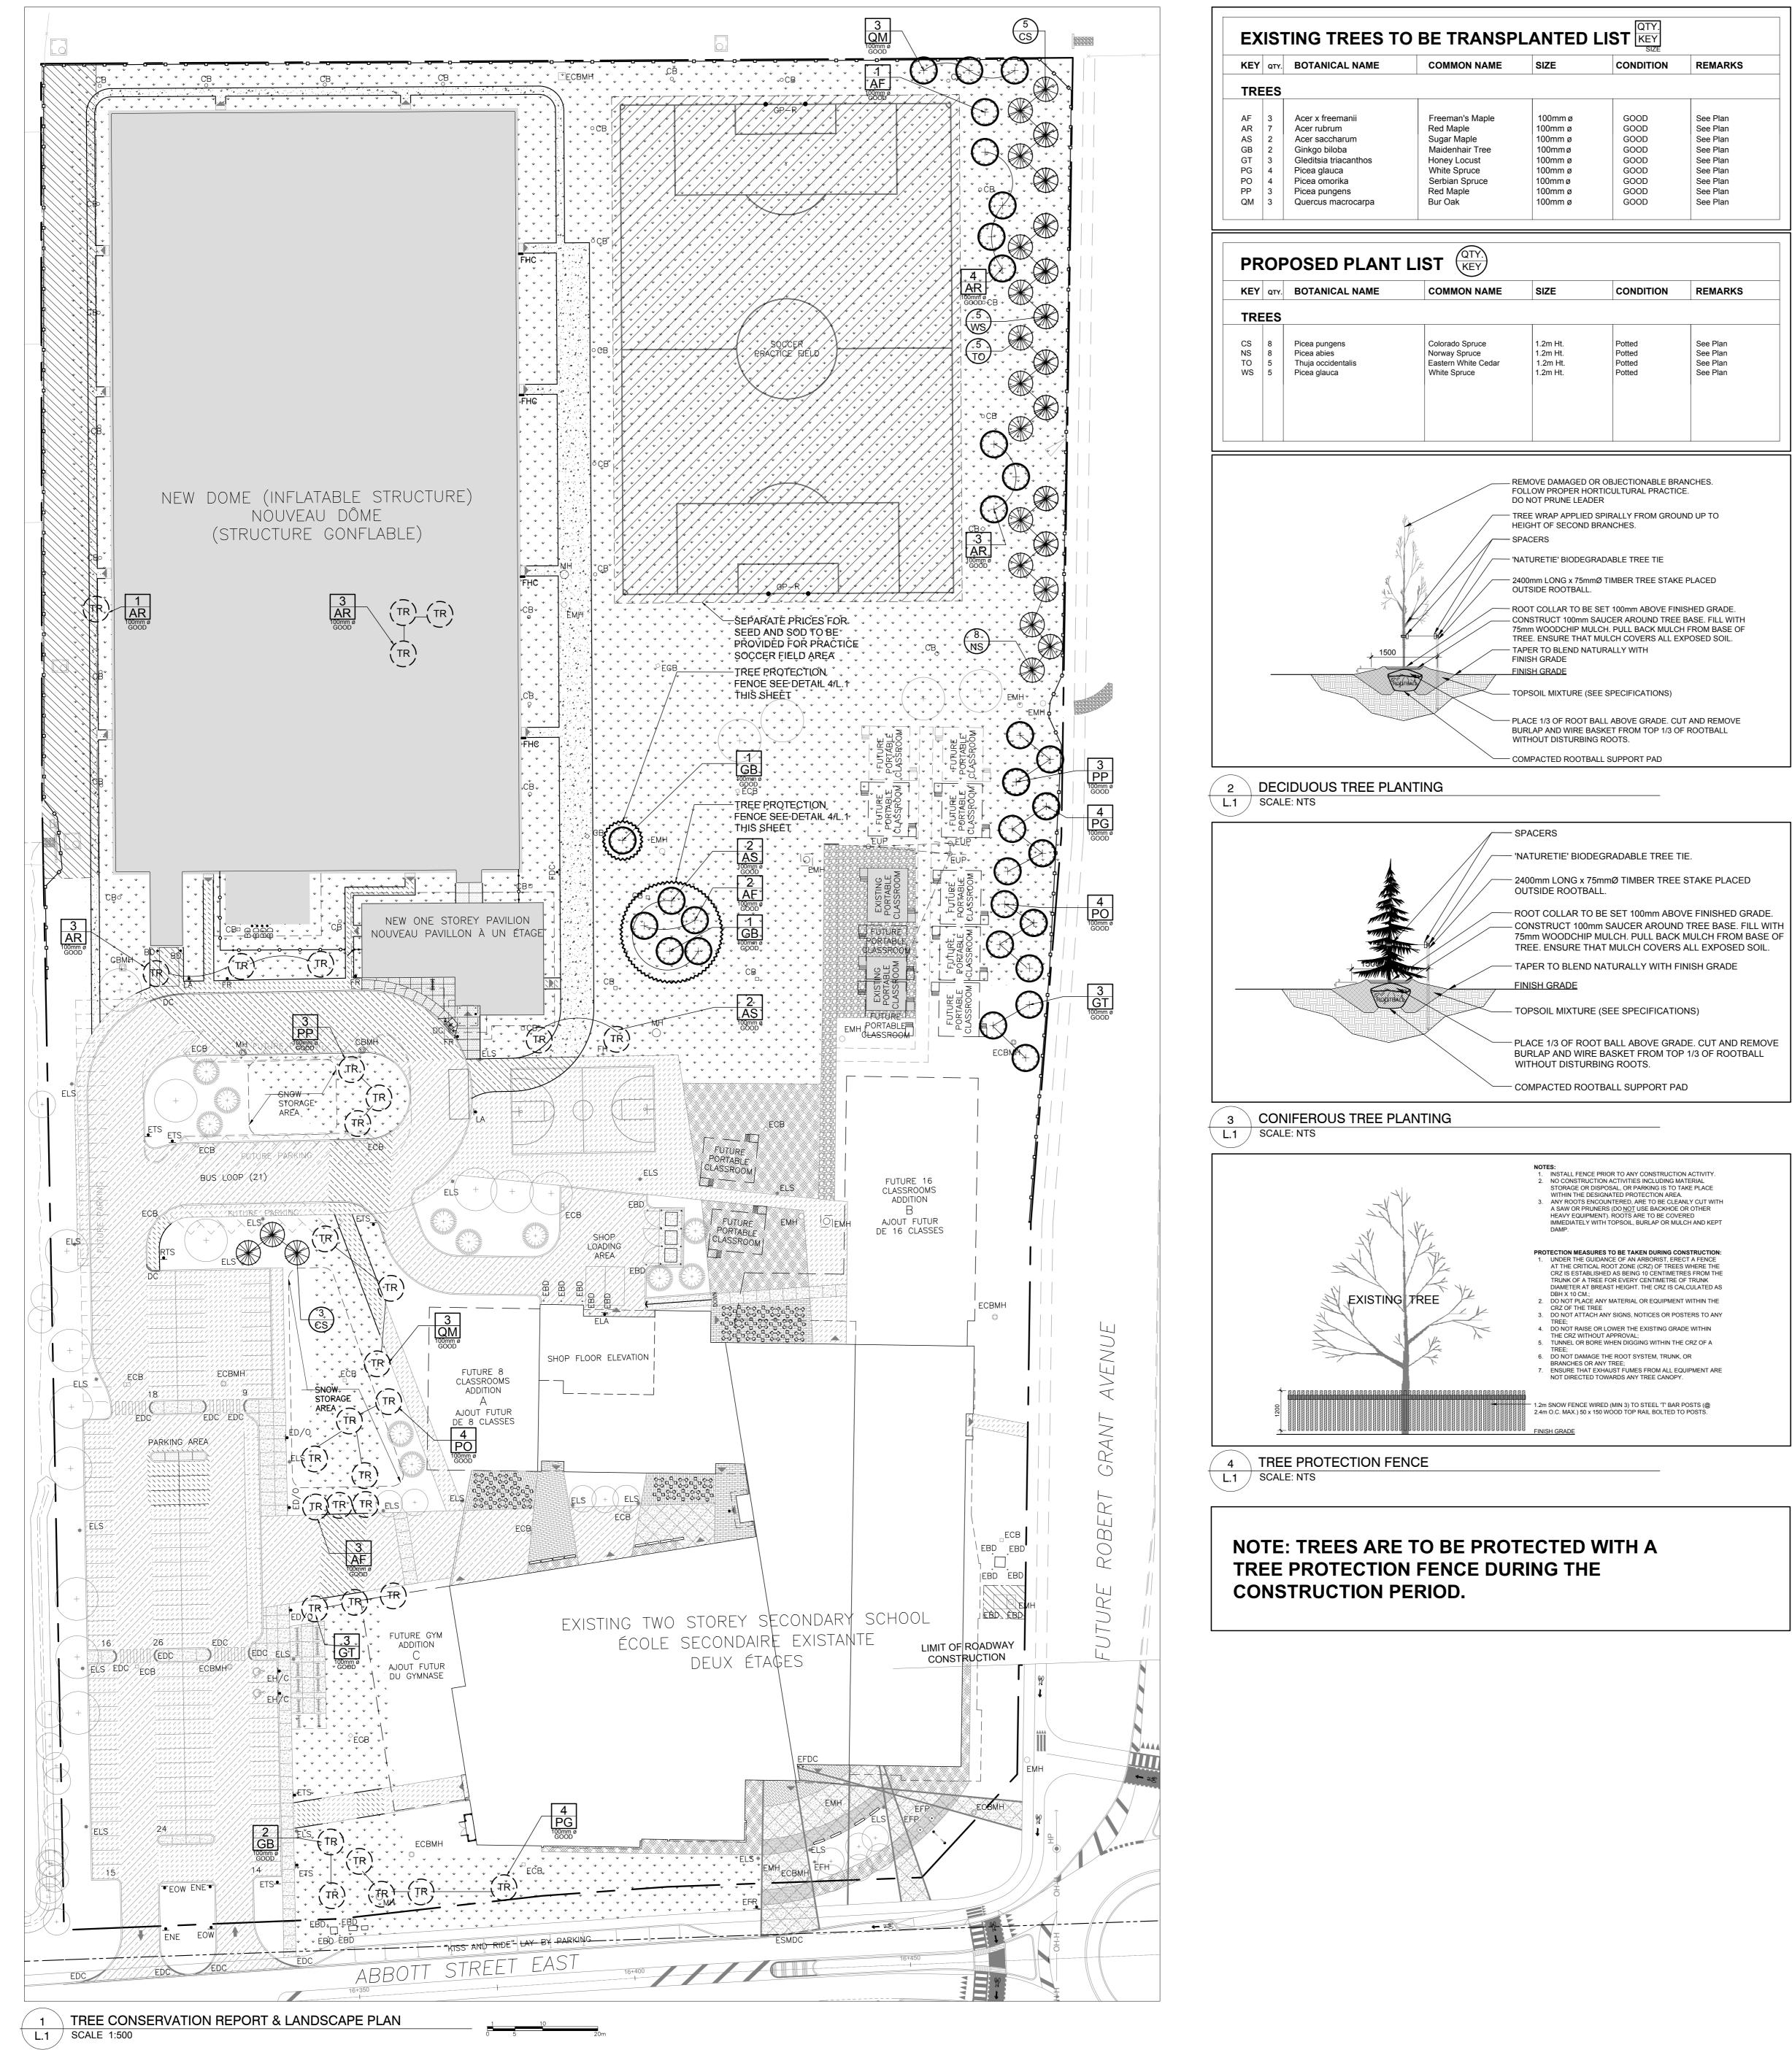

DERRICK MOODIE MANAGER PLANNING, INFRASTRUCTURE & ECONOMIC DEVEVELOPMENT DEPARTMENT, CITY OF OTTAWA

|                                                      | ÉCOI<br>DU C<br>Le me                                                 | SEIL DES<br>LES CATHOLIQUES<br>CENTRE-EST<br>villeur conseil<br>ouisse vous donner                                                           |           |
|------------------------------------------------------|-----------------------------------------------------------------------|----------------------------------------------------------------------------------------------------------------------------------------------|-----------|
|                                                      | NG AVE. OTTA                                                          | & ASSOCIATES INC.<br>ARCHITECTS<br>AWA, ONTARIO K2H 5A8<br>Fax. 1(866) 343-3942                                                              |           |
| LEGE                                                 |                                                                       | FEROUS TREE TO                                                                                                                               |           |
|                                                      | REMAIN                                                                | DUOUS TREE TO                                                                                                                                |           |
|                                                      | REMAIN                                                                | ATION OF EXISTING                                                                                                                            |           |
|                                                      | TREE TO BE TR                                                         | RANSPLANTED                                                                                                                                  |           |
|                                                      | TO BE TRANSP                                                          | N OF EXISTING TREE<br>LANTED                                                                                                                 |           |
|                                                      | PROPOSED CO                                                           | NIFEROUS TREE                                                                                                                                |           |
|                                                      | - NEW CHAIN LIN<br>- EXISTING CHAI                                    |                                                                                                                                              |           |
| v v v v<br>v v v<br>v v v v                          |                                                                       |                                                                                                                                              |           |
|                                                      | PROPOSED SE                                                           | EDED GRASS AREA                                                                                                                              |           |
|                                                      | SOD AREA. CO<br>SUBMIT A SEPA<br>BOTH TREATM                          | ARATE PRICE FOR                                                                                                                              | _         |
|                                                      | 3/27 REVISED PER<br>7/04 ISSUED FOR                                   |                                                                                                                                              | -         |
| 4 0 2018/03   3 0 2018/03                            | 5/17 ISSUED FOR 7<br>5/02 REVISED PER<br>5/27 ISSUED FOR              | TENDER<br>CITY COMMENTS                                                                                                                      | -         |
|                                                      | 5/08 ISSUED FOR                                                       | SITE PLAN CONTROL                                                                                                                            | -         |
| GENERAL                                              |                                                                       | priate contractor or official to report any                                                                                                  |           |
| the Landscape<br>2. The contract                     | e Architect before proc<br>tor is to notify all utility               | n this plan with actual site conditions to<br>eeding with construction.<br>companies and authorities prior to any<br>f underground services. |           |
| 3. The contrac<br>construction a                     | tor is to reinstate all ar<br>ctivity.                                | eas and items damaged as a result of                                                                                                         |           |
|                                                      | tor is to maintain a pos                                              | I pertinent codes and by-laws.<br>sitive surface run-off throughout the                                                                      |           |
| 7. The contrac                                       |                                                                       | sponsible for subsurface conditions.<br>sting trees to remain on site with the<br>ction.                                                     |           |
| conjunction wi                                       | th the Landscape Arch                                                 | osed location of all plant material in<br>itect prior to excavation.<br>eciduous trees are as follows:                                       |           |
| - Sidewal<br>- Public S                              | Foundations 7.5m<br>ks 1.5m<br>treets 2.5m<br>ound Infrastructure 2.0 | Dm                                                                                                                                           |           |
| by hand.                                             | -                                                                     | d utility trenches are to be excavated rom tree trunks after installation.                                                                   |           |
| _                                                    | trees shall only be per<br>t mulch is pulled back                     | formed if necessary.<br>a min. distance of 75mm from base of                                                                                 |           |
|                                                      |                                                                       |                                                                                                                                              |           |
|                                                      |                                                                       |                                                                                                                                              |           |
|                                                      |                                                                       |                                                                                                                                              |           |
|                                                      |                                                                       |                                                                                                                                              |           |
|                                                      |                                                                       | OF LAND                                                                                                                                      | ]         |
|                                                      |                                                                       | ST JANES B. LEAN CO. P. D.                                                                               |           |
|                                                      |                                                                       | MEMBER SIST                                                                                                                                  |           |
|                                                      | PLAN NORTH                                                            |                                                                                                                                              | ]         |
|                                                      |                                                                       |                                                                                                                                              |           |
|                                                      |                                                                       |                                                                                                                                              |           |
|                                                      |                                                                       |                                                                                                                                              |           |
|                                                      |                                                                       |                                                                                                                                              |           |
|                                                      |                                                                       |                                                                                                                                              |           |
| & ASS                                                | OCIATES                                                               | <b>J. CUHACI</b><br>ARCHITECTS Inc.<br>Ottawa, Ontario, K1P 5H7                                                                              | 20        |
| Fax: (613) 236                                       | -1944 Telephone: (61:<br>/TITRE DU PROJET                             | 3) 236-7135 E-mail: info@cuhaci.com                                                                                                          | Ö         |
| PAUL-DI<br>5315 ABB                                  | ESMARAIS -<br>OTT STREET                                              |                                                                                                                                              | Ō         |
| DU CENT                                              | DES ÉCOLES<br>RE-EST                                                  | CATHOLIQUES                                                                                                                                  | ģ         |
| 4000, RUE                                            | E LABELLE, O                                                          | TTAWA, ON K1J 1A1                                                                                                                            | <u> </u>  |
| REPO                                                 |                                                                       |                                                                                                                                              | ц'        |
| LAND:<br>                                            | SCAPE P                                                               | LAN                                                                                                                                          | <u> </u>  |
| SCALE<br>ÉCHELLE                                     | 1:500                                                                 | PROJ. No ISSUE No REV. No<br>17-EJC-1769 6 0                                                                                                 | ~         |
| DRAWN BY<br>DESSINÉ PAR<br>CHECKED BY<br>VÉRIFIÉ PAR | JL                                                                    |                                                                                                                                              | Ō         |
| DATE                                                 | 2018/08/27                                                            | ACAD FILE/FICHIER:                                                                                                                           | $\square$ |