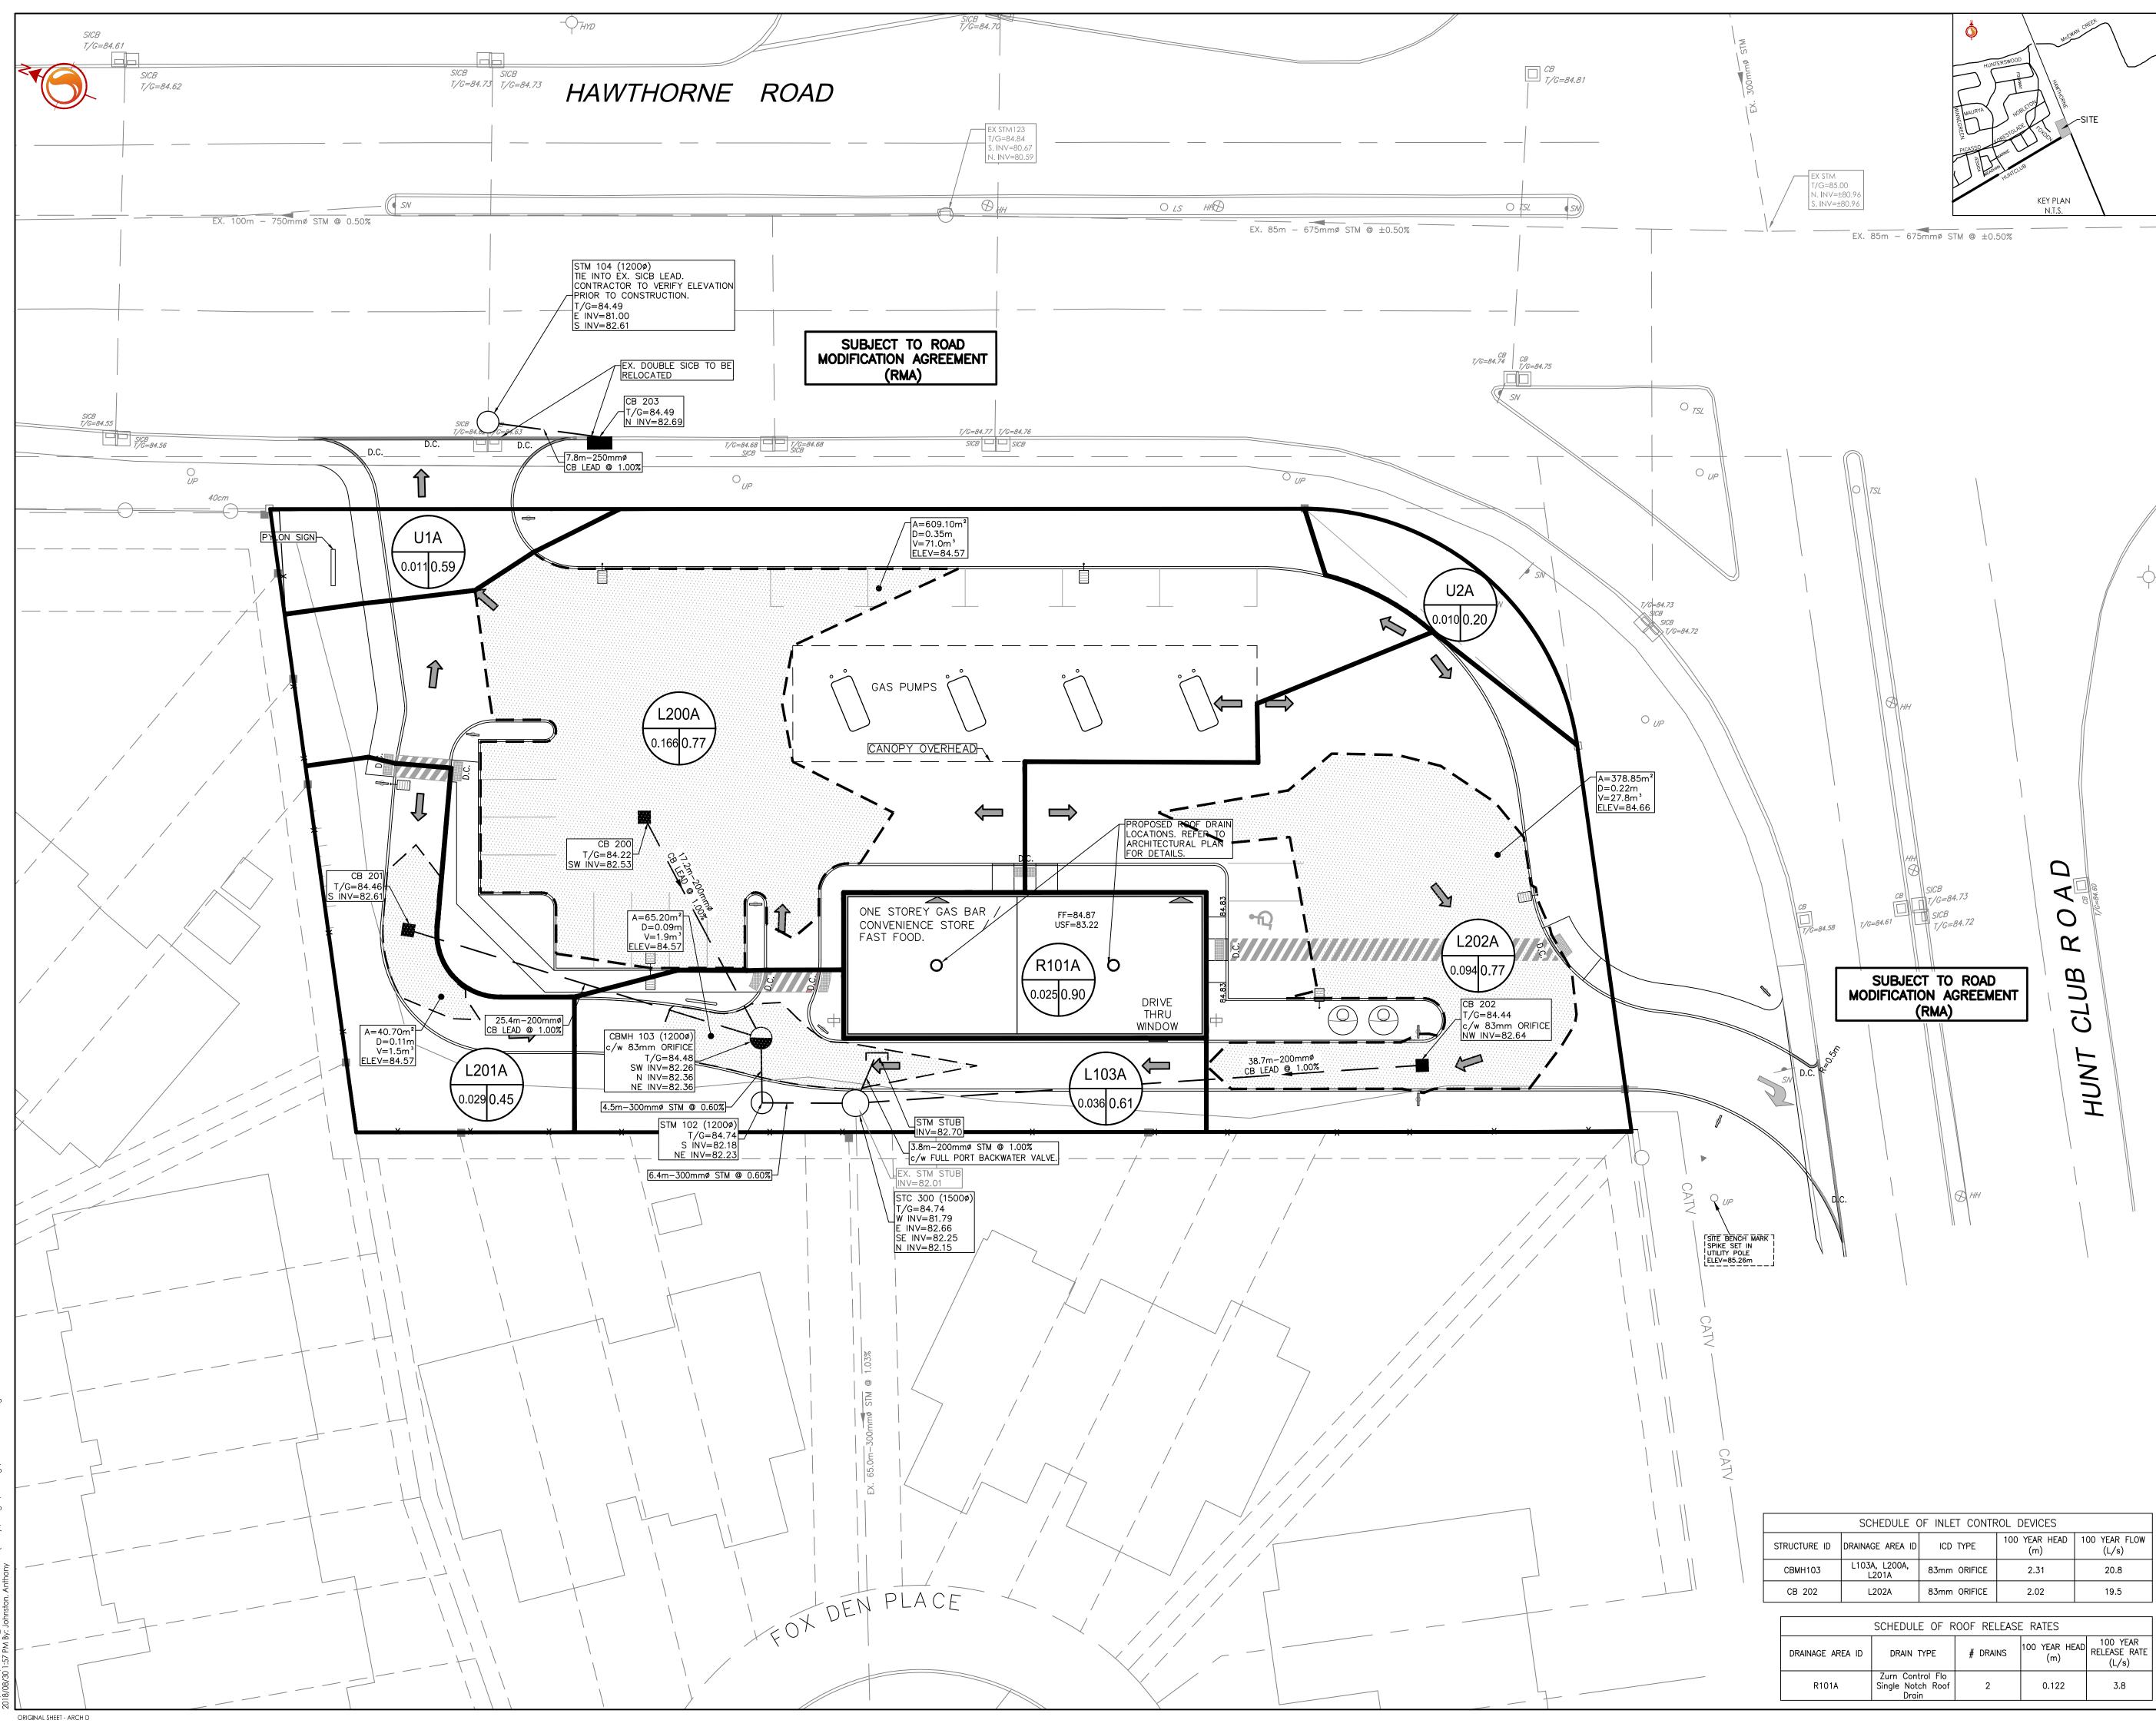

Legend

AREA ID - RUNOFF COEFFICIENT — STORM DRAINAGE AREA ha.

STORM DRAINAGE BOUNDARY

MAXIMUM 100 YEAR PONDING LIMITS

DIRECTION OF OVERLAND FLOW

---- PROPOSED STORM SEWER

PROPOSED CATCHBASIN

EXISTING STORM SEWER

EXISTING CATCHBASIN

<u>OWNER:</u> 2520333 ONTARIO INC. 5 MILLCREEK COURT, NEPEAN, ON K2G 6Y7 <u>APPLICANT:</u> STANTEC CONSULTING INC. 1331 CLYDE AVENUE, OTTAWA ON K2C 3G4

SURVEYOR: STANTEC GEOMETRICS LTD. 1331 CLYDE AVENUE, OTTAWA, ON K2C 3G4

ARCHITECT: MCROBIE ARCHITECTS + INTERIOR DESIGNERS 66 QUEEN STREET, OTTAWA, ON K1P 5C6

LANDSCAPE ARCHITECT: STANTEC CONSULTING INC.

<u>CIVIL ENGINEER:</u> STANTEC CONSULTING INC.

| 5    | REVISED AS PER CITY COMMENTS | AJ   | KJK   | 18.08.30 |          |
|------|------------------------------|------|-------|----------|----------|
| 4    | Revised as per site plan     | MJS  | KJK   | 17.12.21 |          |
| 3    | REVISED AS PER CITY COMMENTS | WAJ  | KJK   | 17.10.27 |          |
| 2    | REVISED AS PER CITY COMMENTS | WAJ  | KJK   | 17.08.03 |          |
| 1    | ISSUED FOR REVIEW            | WAJ  | KJK   | 17.04.06 |          |
| Re   | evision                      |      | Ву    | Appd.    | YY.MM.DD |
| File | File Name: 160401284-DB      |      | KJK   | WAJ      | 17.03.06 |
|      |                              | Dwn. | Chkd. | Dsgn.    | YY.MM.DD |
|      |                              |      |       |          |          |

Permit-Seal

Client/Project

2520333 ONTARIO INC.

PROPOSED COMMERCIAL DEVELOPMENT 3500 HAWTHORNE ROAD OTTAWA, ON

Title

STORM DRAINAGE PLAN