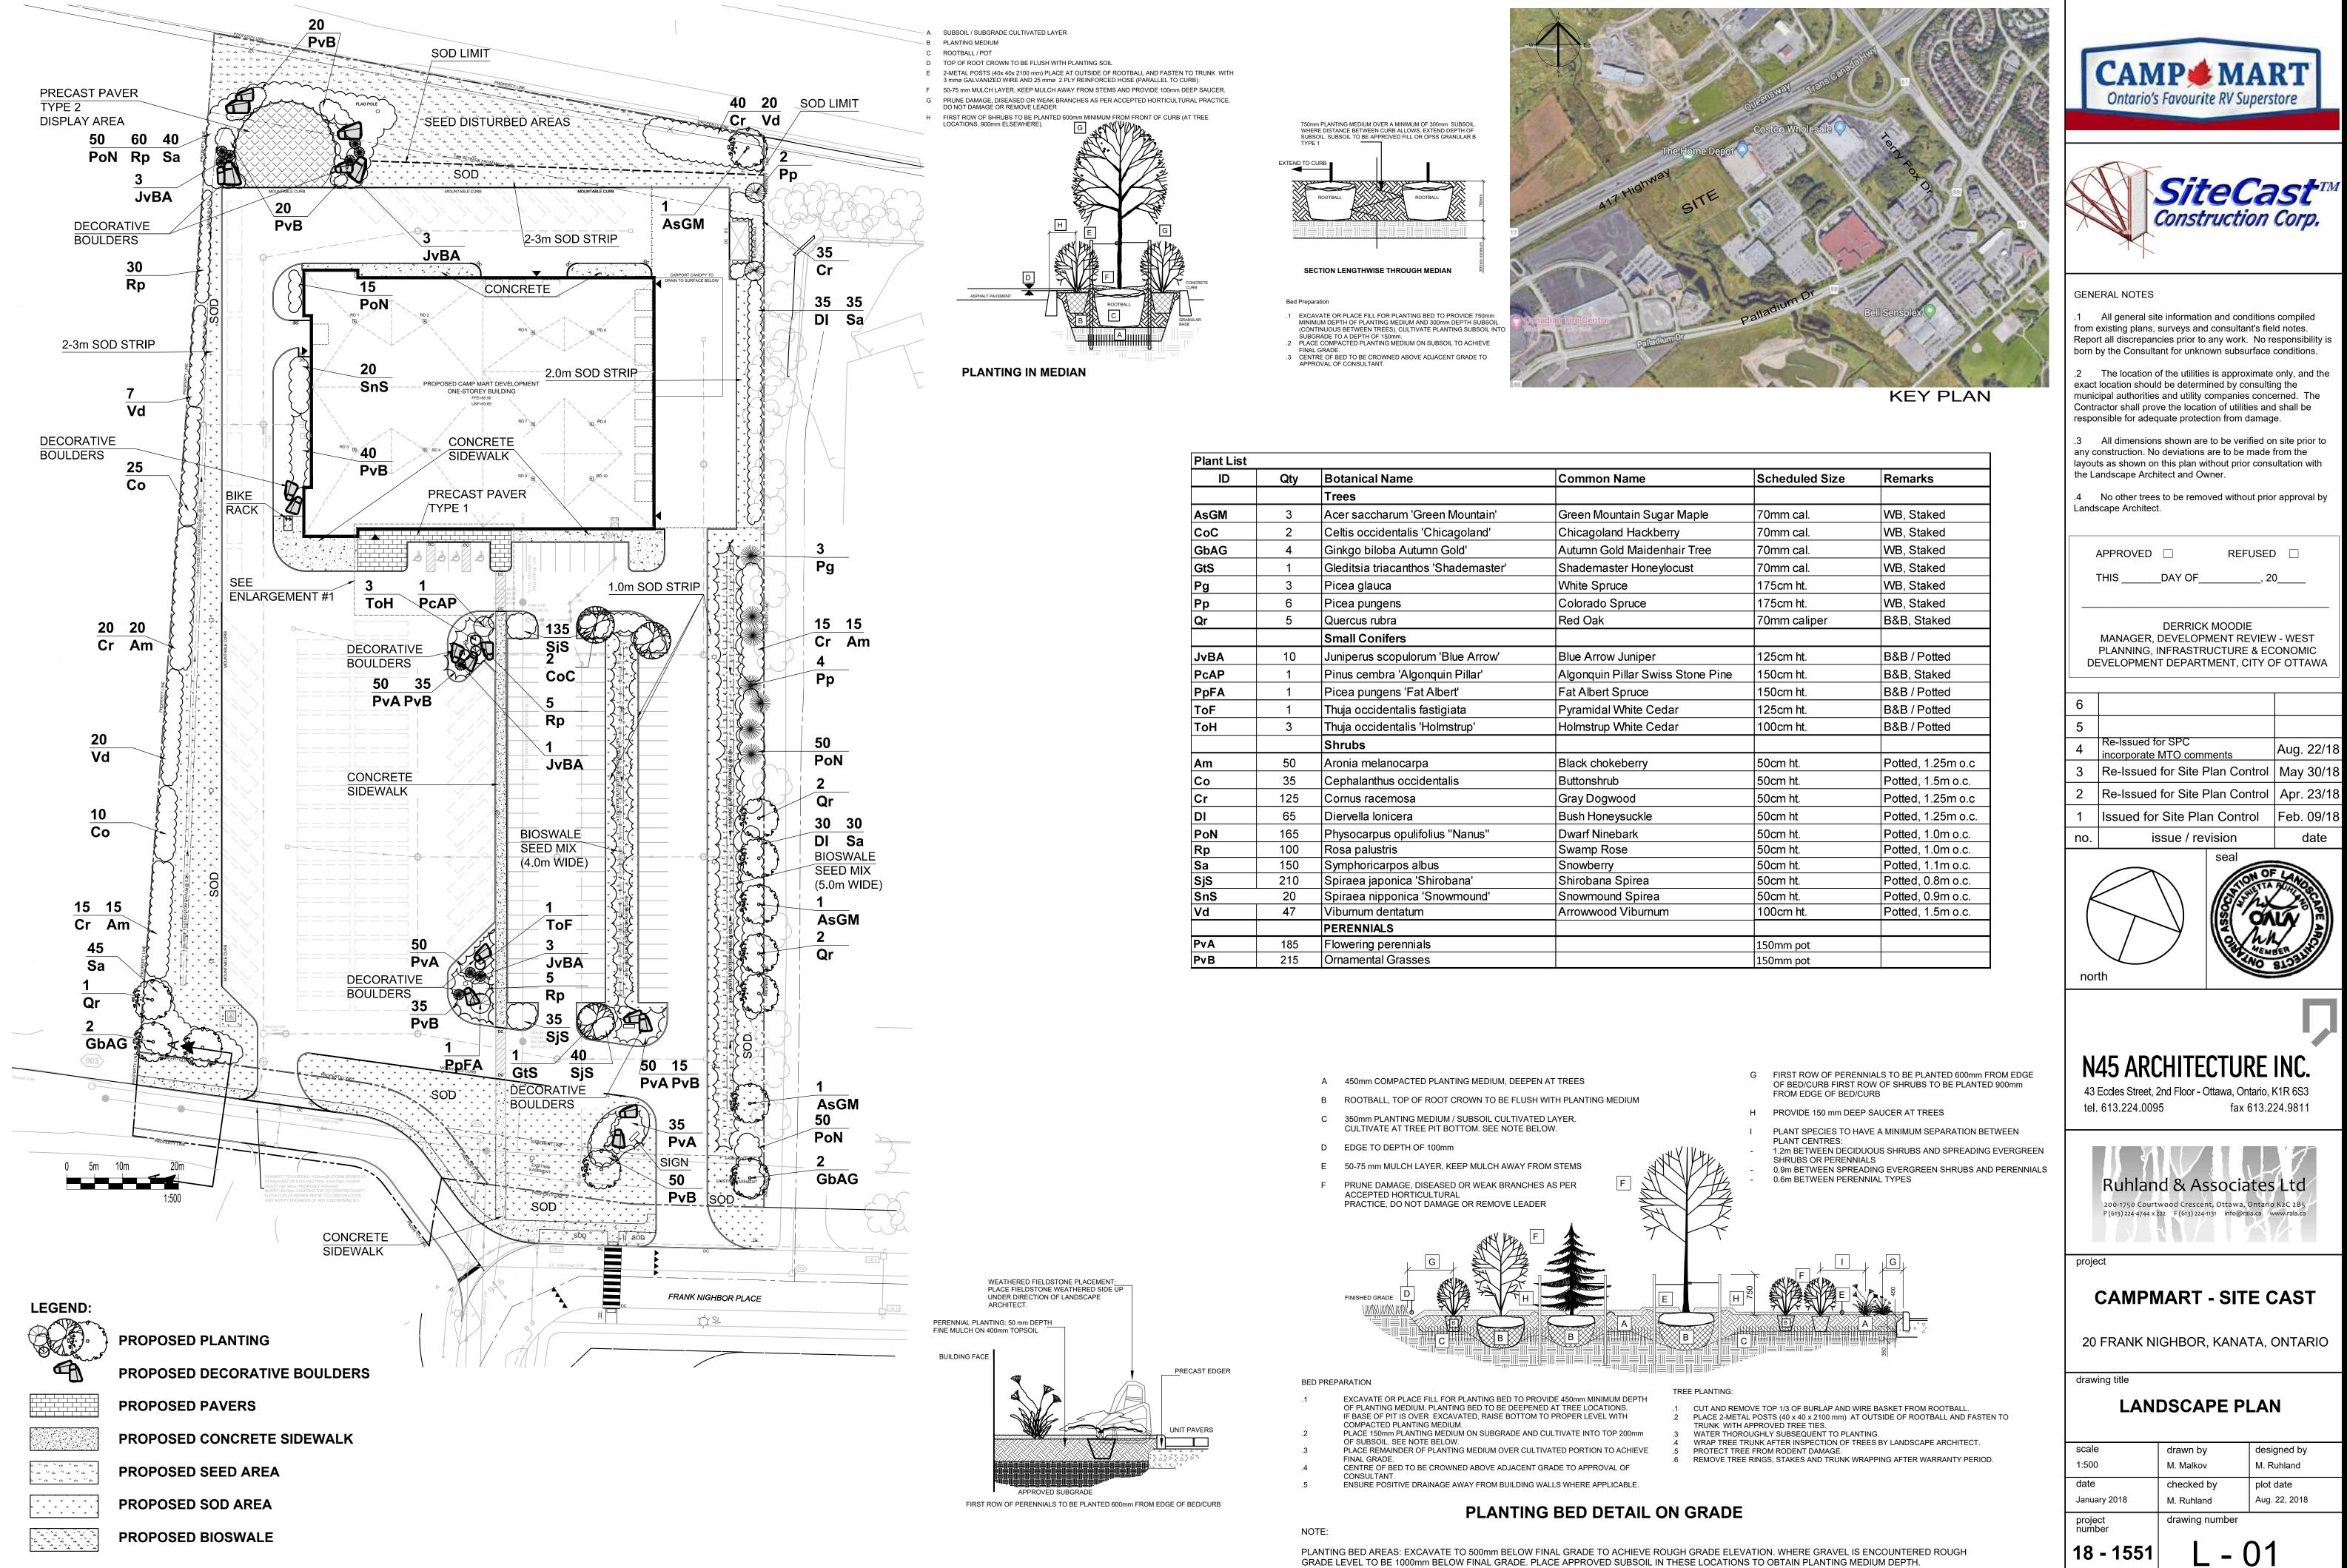

| Plant List |     |                                     |                                   |                |                    |
|------------|-----|-------------------------------------|-----------------------------------|----------------|--------------------|
| ID         | Qty | Botanical Name                      | Common Name                       | Scheduled Size | Remarks            |
|            |     | Trees                               |                                   |                |                    |
| AsGM       | 3   | Acer saccharum 'Green Mountain'     | Green Mountain Sugar Maple        | 70mm cal.      | WB, Staked         |
| CoC        | 2   | Celtis occidentalis 'Chicagoland'   | Chicagoland Hackberry             | 70mm cal.      | WB, Staked         |
| GbAG       | 4   | Ginkgo biloba Autumn Gold'          | Autumn Gold Maidenhair Tree       | 70mm cal.      | WB, Staked         |
| GtS        | 1   | Gleditsia triacanthos 'Shademaster' | Shademaster Honeylocust           | 70mm cal.      | WB, Staked         |
| Pg         | 3   | Picea glauca                        | White Spruce                      | 175cm ht.      | WB, Staked         |
| Рр         | 6   | Picea pungens                       | Colorado Spruce                   | 175cm ht.      | WB, Staked         |
| Qr         | 5   | Quercus rubra                       | Red Oak                           | 70mm caliper   | B&B, Staked        |
|            |     | Small Conifers                      |                                   |                |                    |
| JvBA       | 10  | Juniperus scopulorum 'Blue Arrow'   | Blue Arrow Juniper                | 125cm ht.      | B&B / Potted       |
| PcAP       | 1   | Pinus cembra 'Algonquin Pillar'     | Algonquin Pillar Swiss Stone Pine | 150cm ht.      | B&B, Staked        |
| PpFA       | 1   | Picea pungens 'Fat Albert'          | Fat Albert Spruce                 | 150cm ht.      | B&B / Potted       |
| ToF        | 1   | Thuja occidentalis fastigiata       | Pyramidal White Cedar             | 125cm ht.      | B&B / Potted       |
| ТоН        | 3   | Thuja occidentalis 'Holmstrup'      | Holmstrup White Cedar             | 100cm ht.      | B&B / Potted       |
|            |     | Shrubs                              |                                   |                |                    |
| Am         | 50  | Aronia melanocarpa                  | Black chokeberry                  | 50cm ht.       | Potted, 1.25m o.c  |
| Со         | 35  | Cephalanthus occidentalis           | Buttonshrub                       | 50cm ht.       | Potted, 1.5m o.c.  |
| Cr         | 125 | Cornus racemosa                     | Gray Dogwood                      | 50cm ht.       | Potted, 1.25m o.c  |
| DI         | 65  | Diervella lonicera                  | Bush Honeysuckle                  | 50cm ht        | Potted, 1.25m o.c. |
| PoN        | 165 | Physocarpus opulifolius "Nanus"     | Dwarf Ninebark                    | 50cm ht.       | Potted, 1.0m o.c.  |
| Rp         | 100 | Rosa palustris                      | Swamp Rose                        | 50cm ht.       | Potted, 1.0m o.c.  |
| Sa         | 150 | Symphoricarpos albus                | Snowberry                         | 50cm ht.       | Potted, 1.1m o.c.  |
| SjS        | 210 | Spiraea japonica 'Shirobana'        | Shirobana Spirea                  | 50cm ht.       | Potted, 0.8m o.c.  |
| SnS        | 20  | Spiraea nipponica 'Snowmound'       | Snowmound Spirea                  | 50cm ht.       | Potted, 0.9m o.c.  |
| Vd         | 47  | Viburnum dentatum                   | Arrowwood Viburnum                | 100cm ht.      | Potted, 1.5m o.c.  |
|            |     | PERENNIALS                          |                                   |                |                    |
| PvA        | 185 | Flowering perennials                |                                   | 150mm pot      |                    |
| PvB        | 215 | Ornamental Grasses                  |                                   | 150mm pot      |                    |

|          |                                                                                                                                                                                                                                          | —;III) <u>—</u> ;IIII |
|----------|------------------------------------------------------------------------------------------------------------------------------------------------------------------------------------------------------------------------------------------|-----------------------|
| BED PREP | PARATION                                                                                                                                                                                                                                 |                       |
| .1       | EXCAVATE OR PLACE FILL FOR PLANTING BED TO PROVIDE 450mm MINIMUM<br>OF PLANTING MEDIUM. PLANTING BED TO BE DEEPENED AT TREE LOCATION<br>IF BASE OF PIT IS OVER EXCAVATED, RAISE BOTTOM TO PROPER LEVEL WIT<br>COMPACTED PLANTING MEDIUM. | S.                    |
| .2       | PLACE 150mm PLANTING MEDIUM ON SUBGRADE AND CULTIVATE INTO TOP 2<br>OF SUBSOIL. SEE NOTE BELOW.                                                                                                                                          | 200mm                 |
| .3       | PLACE REMAINDER OF PLANTING MEDIUM OVER CULTIVATED PORTION TO A FINAL GRADE.                                                                                                                                                             | CHIEVE                |
| .4       | CENTRE OF BED TO BE CROWNED ABOVE ADJACENT GRADE TO APPROVAL (<br>CONSULTANT.                                                                                                                                                            | OF                    |
| .5       | ENSURE POSITIVE DRAINAGE AWAY FROM BUILDING WALLS WHERE APPLICA                                                                                                                                                                          | ABLE.                 |
|          |                                                                                                                                                                                                                                          |                       |

PLACEMENT OF SUBSOIL TO BE PAYED AT UNIT PRICE PER m<sup>3</sup> OF SUBSOIL PLACED MEASURED ON SITE.

| KEY P | LAN |
|-------|-----|
|-------|-----|

| scale             | drawn by       | designed by   |
|-------------------|----------------|---------------|
| 1:500             | M. Malkov      | M. Ruhland    |
| date              | checked by     | plot date     |
| January 2018      | M. Ruhland     | Aug. 22, 2018 |
| project<br>number | drawing number |               |
| 18 - 1551         | L - 01         |               |
|                   |                |               |