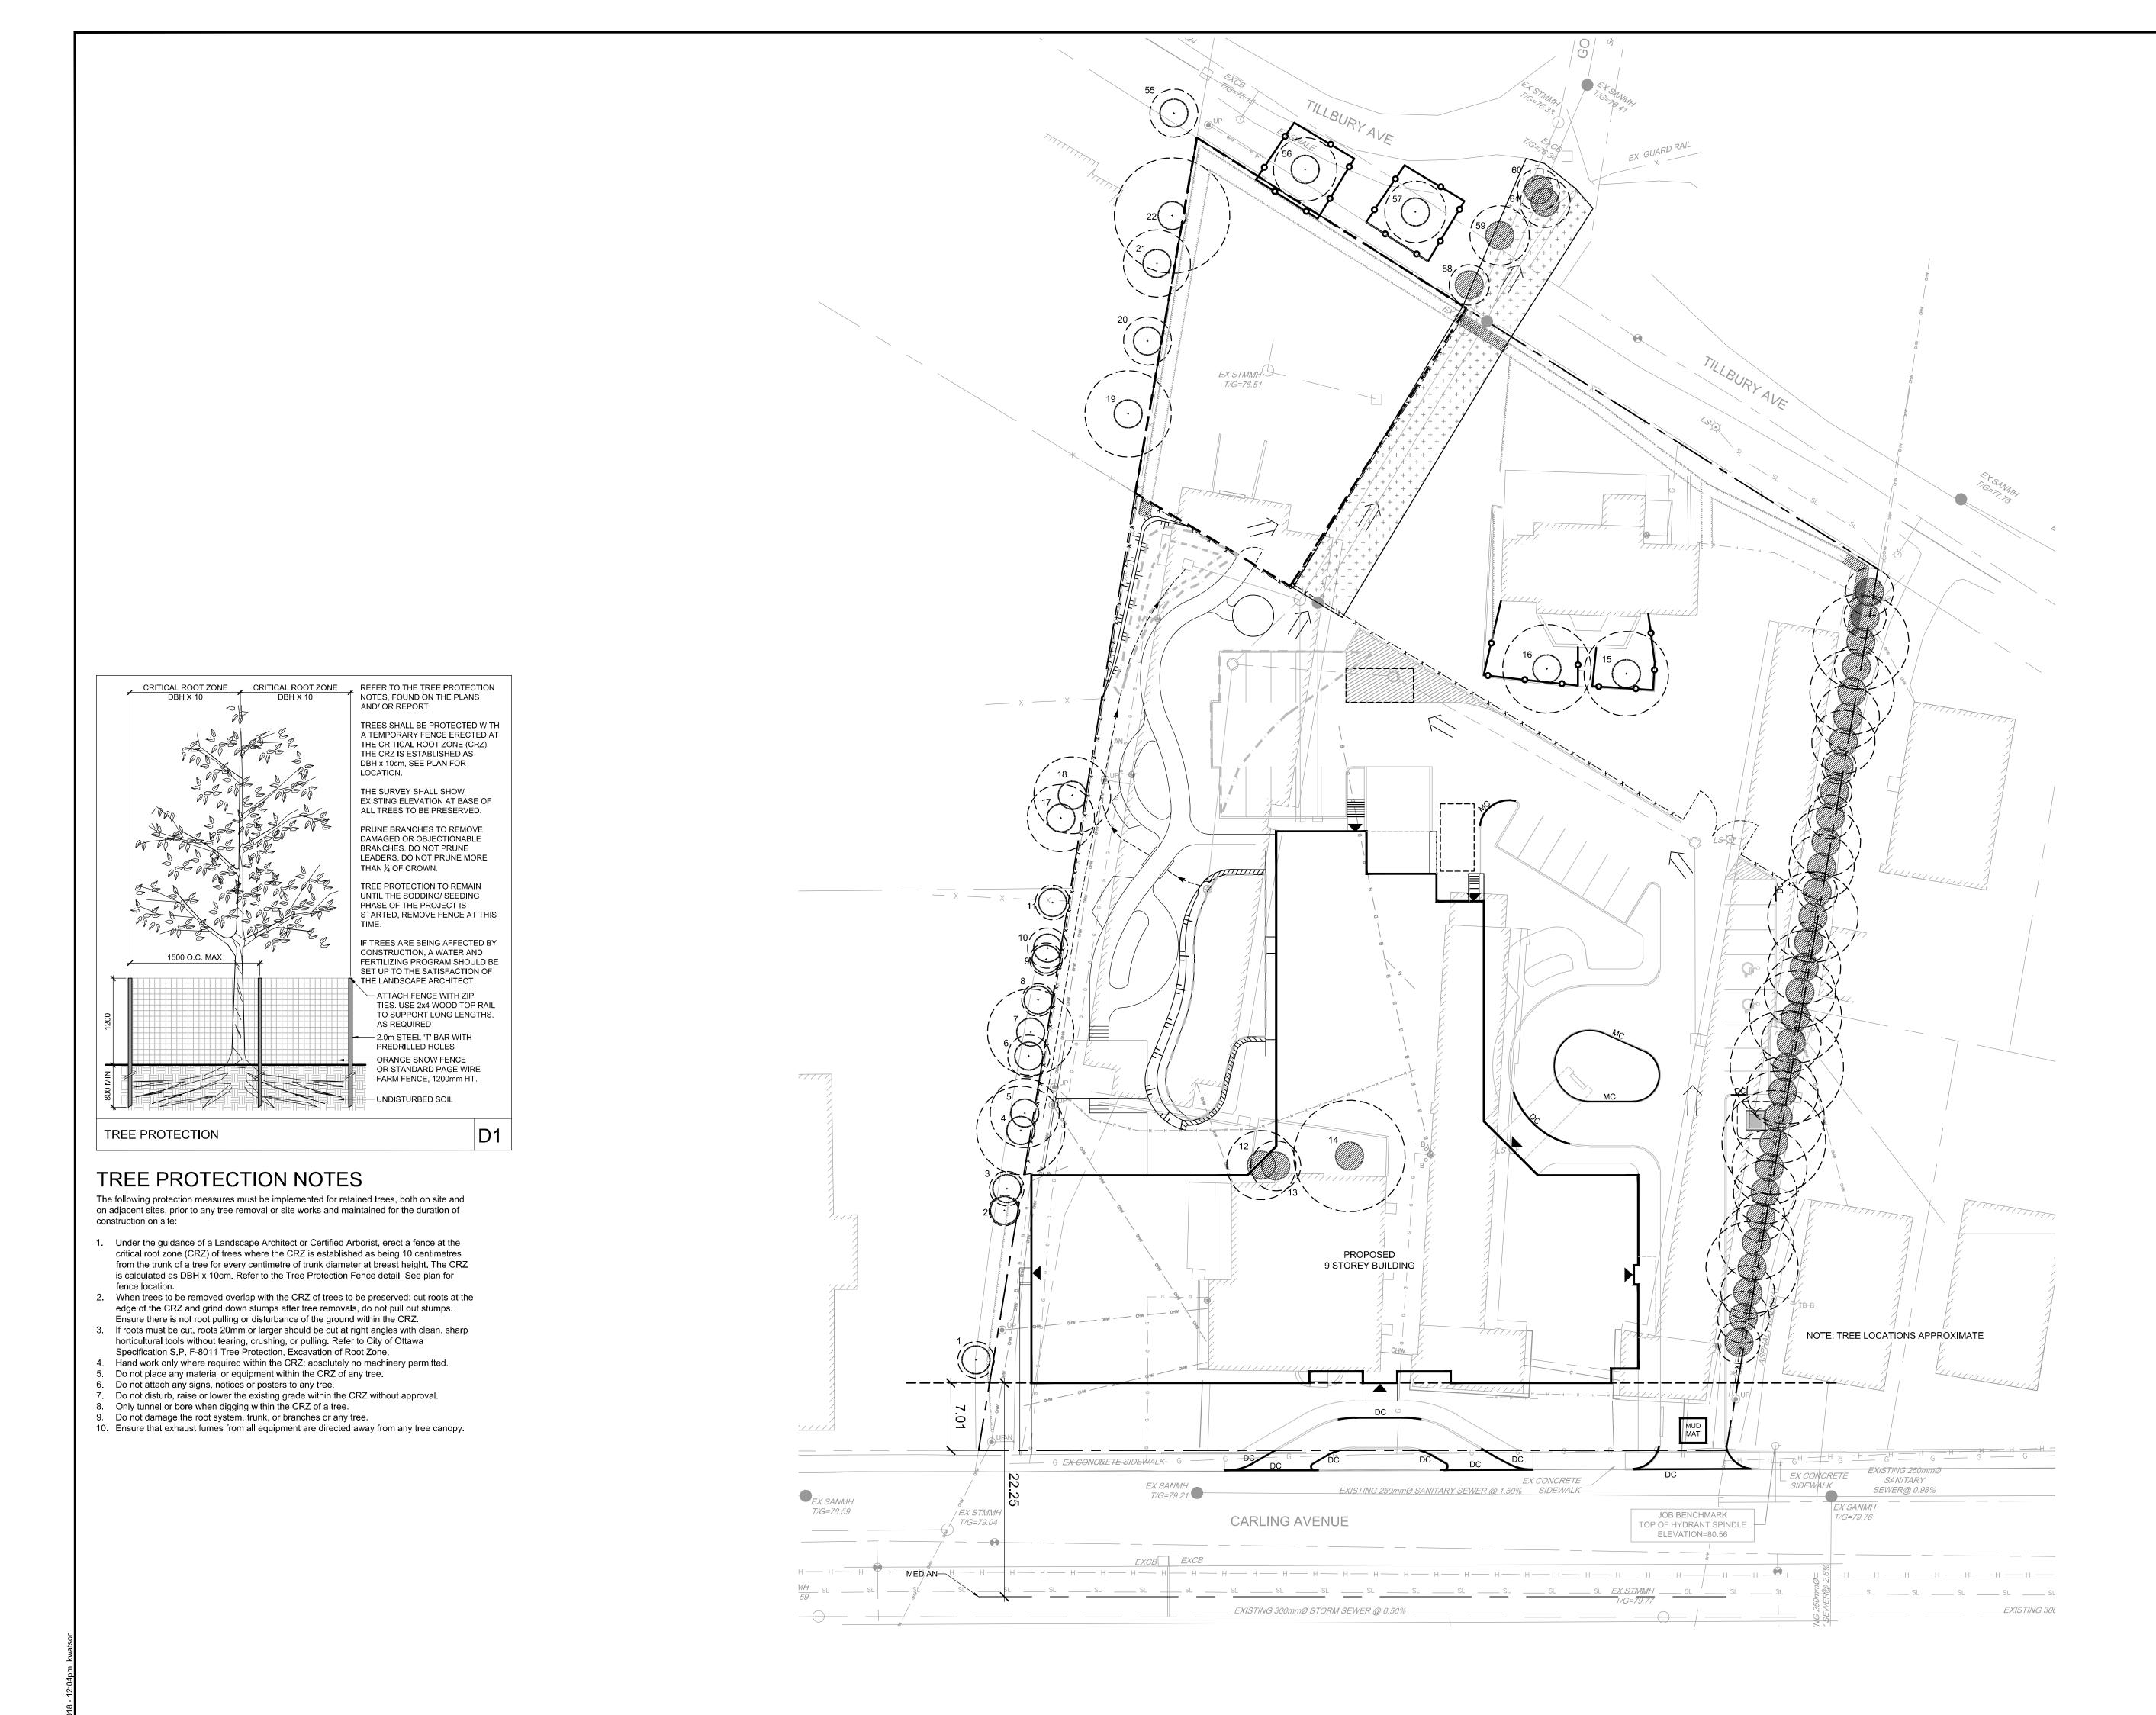

## LANDSCAPE LEGEND:

EXISTING TREE TO REMAIN

EXISTING TREE TO REMOVE

EXISTING HEDGE TO REMOVE

CRITICAL ROOT ZONE (CRZ)

TREE PROTECTION FENCE

## EXISTING TREE INVENTORY

| Ulmus pumile   Siberian Im   19   1.90   F   Multi-stem / Sime flux                                                                                                                                                                                                                                                                                                                                                                                                                                                                                                                                                                                                                                                                                                                                                                                                                                                                                                                                                                                                                                                                                                                                                                                      | Recomm.          |
|----------------------------------------------------------------------------------------------------------------------------------------------------------------------------------------------------------------------------------------------------------------------------------------------------------------------------------------------------------------------------------------------------------------------------------------------------------------------------------------------------------------------------------------------------------------------------------------------------------------------------------------------------------------------------------------------------------------------------------------------------------------------------------------------------------------------------------------------------------------------------------------------------------------------------------------------------------------------------------------------------------------------------------------------------------------------------------------------------------------------------------------------------------------------------------------------------------------------------------------------------------|------------------|
| 3 Ulmus americana                                                                                                                                                                                                                                                                                                                                                                                                                                                                                                                                                                                                                                                                                                                                                                                                                                                                                                                                                                                                                                                                                                                                                                                                                                        | PROTECT          |
| 1                                                                                                                                                                                                                                                                                                                                                                                                                                                                                                                                                                                                                                                                                                                                                                                                                                                                                                                                                                                                                                                                                                                                                                                                                                                        | PROTECT          |
| 5         Acer negundo         Manitoba Maple         36         3.60         F         Competition from neighbour / Overhead Hybrido Wires           6         Ulmus amerikana         White Elm         22         2.20         P         OHW/ Misshape Base           7         Acer platanorides         Norway Maple         45         4.50         F         Multiple branch wounds / Large           8         Ulmus amerikana         White Elm         17         1.70         F         Monor wounds / OHW           9         Ulmus amerikana         White Elm         17         1.70         F         OHW           10         Ulmus amerikana         White Elm         21         2.10         F         OHW           11         Acer platanoides         Norway Maple         18         1.80         F         Multiple branch wounds / OHW           12         Pices glauca         White Spruce         36         3.60         F         Bay run           14         Acer patanoides         Norway Maple         58         5.80         F         Lean           15         Acer platanoides         Norway Maple         35         3.50         F         Large seam in upper canopy           17         Acer platanoides | veral PROTECT    |
| Mantoba Maple   3b   3.60   F   Overhead Hydro Wires                                                                                                                                                                                                                                                                                                                                                                                                                                                                                                                                                                                                                                                                                                                                                                                                                                                                                                                                                                                                                                                                                                                                                                                                     | PROTECT          |
| Acer platanoides                                                                                                                                                                                                                                                                                                                                                                                                                                                                                                                                                                                                                                                                                                                                                                                                                                                                                                                                                                                                                                                                                                                                                                                                                                         | PROTECT          |
| B                                                                                                                                                                                                                                                                                                                                                                                                                                                                                                                                                                                                                                                                                                                                                                                                                                                                                                                                                                                                                                                                                                                                                                                                                                                        | PROTECT          |
| 1   Ulinus americana   White Elm   17   1.70   F   OHW                                                                                                                                                                                                                                                                                                                                                                                                                                                                                                                                                                                                                                                                                                                                                                                                                                                                                                                                                                                                                                                                                                                                                                                                   |                  |
| 10                                                                                                                                                                                                                                                                                                                                                                                                                                                                                                                                                                                                                                                                                                                                                                                                                                                                                                                                                                                                                                                                                                                                                                                                                                                       | PROTECT          |
| 11                                                                                                                                                                                                                                                                                                                                                                                                                                                                                                                                                                                                                                                                                                                                                                                                                                                                                                                                                                                                                                                                                                                                                                                                                                                       | PROTECT          |
| Picea glauca                                                                                                                                                                                                                                                                                                                                                                                                                                                                                                                                                                                                                                                                                                                                                                                                                                                                                                                                                                                                                                                                                                                                                                                                                                             | PROTECT          |
| 13                                                                                                                                                                                                                                                                                                                                                                                                                                                                                                                                                                                                                                                                                                                                                                                                                                                                                                                                                                                                                                                                                                                                                                                                                                                       | PROTECT Conflict |
| 14                                                                                                                                                                                                                                                                                                                                                                                                                                                                                                                                                                                                                                                                                                                                                                                                                                                                                                                                                                                                                                                                                                                                                                                                                                                       | Conflict         |
| 15                                                                                                                                                                                                                                                                                                                                                                                                                                                                                                                                                                                                                                                                                                                                                                                                                                                                                                                                                                                                                                                                                                                                                                                                                                                       | Conflict         |
| 16                                                                                                                                                                                                                                                                                                                                                                                                                                                                                                                                                                                                                                                                                                                                                                                                                                                                                                                                                                                                                                                                                                                                                                                                                                                       | PROTECT          |
| 17                                                                                                                                                                                                                                                                                                                                                                                                                                                                                                                                                                                                                                                                                                                                                                                                                                                                                                                                                                                                                                                                                                                                                                                                                                                       | PROTECT          |
| Norway Maple                                                                                                                                                                                                                                                                                                                                                                                                                                                                                                                                                                                                                                                                                                                                                                                                                                                                                                                                                                                                                                                                                                                                                                                                                                             | PROTECT          |
| 19                                                                                                                                                                                                                                                                                                                                                                                                                                                                                                                                                                                                                                                                                                                                                                                                                                                                                                                                                                                                                                                                                                                                                                                                                                                       |                  |
| 20                                                                                                                                                                                                                                                                                                                                                                                                                                                                                                                                                                                                                                                                                                                                                                                                                                                                                                                                                                                                                                                                                                                                                                                                                                                       | PROTECT          |
| Acer platanoides                                                                                                                                                                                                                                                                                                                                                                                                                                                                                                                                                                                                                                                                                                                                                                                                                                                                                                                                                                                                                                                                                                                                                                                                                                         | PROTECT          |
| 22         Acer negundo         Manitoba Maple         25         2.50         VP           24         Acer negundo         Manitoba Maple         25         2.50         VP           24         Acer negundo         Manitoba Maple         22         2.20         VP           25         Ulmus pumila         Siberian Elm         50         5.00         VP           26         Ulmus pumila         Siberian Elm         23         2.30         VP           27         Ulmus pumila         Siberian Elm         33         3.30         VP           28         Ulmus pumila         Siberian Elm         33         3.30         VP           29         Ulmus pumila         Siberian Elm         18         1.80         VP           30         Ulmus pumila         Siberian Elm         18         1.80         VP           31         Ulmus pumila         Siberian Elm         23         2.30         VP           33         Ulmus pumila         Siberian Elm         36         3.60         VP           34         Ulmus pumila         Siberian Elm         31         2.10         VP           35         Ulmus pumila         Siberian Elm         21 <td>PROTECT</td>                                                   | PROTECT          |
| 23         Acer negundo         Manitoba Maple         25         2.50         VP           24         Acer negundo         Manitoba Maple         22         2.20         VP           25         Ulmus pumila         Siberian Elm         50         5.00         VP           26         Ulmus pumila         Siberian Elm         23         2.30         VP           27         Ulmus pumila         Siberian Elm         44         4.40         VP           28         Ulmus pumila         Siberian Elm         33         3.30         VP           29         Ulmus pumila         Siberian Elm         18         1.80         VP           30         Ulmus pumila         Siberian Elm         18         1.80         VP           31         Ulmus pumila         Siberian Elm         23         2.30         VP           31         Ulmus pumila         Siberian Elm         36         3.60         VP           34         Ulmus pumila         Siberian Elm         21         2.10         VP           35         Ulmus pumila         Siberian Elm         47         4.70         VP           36         Ulmus pumila         Siberian Elm         21                                                                      | PROTECT          |
| 25         Ulmus pumila         Siberian Elm         50         5.00         VP           26         Ulmus pumila         Siberian Elm         23         2.30         VP           27         Ulmus pumila         Siberian Elm         44         4.40         VP           28         Ulmus pumila         Siberian Elm         33         3.30         VP           29         Ulmus pumila         Siberian Elm         18         1.80         VP           30         Ulmus pumila         Siberian Elm         18         1.80         VP           31         Ulmus pumila         Siberian Elm         23         2.30         VP           32         Ulmus pumila         Siberian Elm         36         3.60         VP           34         Ulmus pumila         Siberian Elm         34         3.40         VP           35         Ulmus pumila         Siberian Elm         47         4.70         VP           36         Ulmus pumila         Siberian Elm         47         4.70         VP           37         Ulmus pumila         Siberian Elm         21         2.10         VP           38         Ulmus pumila         Siberian Elm         37                                                                          | Remove           |
| 26         Ulmus pumila         Siberian Elm         23         2.30         VP           27         Ulmus pumila         Siberian Elm         44         4.40         VP           28         Ulmus pumila         Siberian Elm         33         3.30         VP           29         Ulmus pumila         Siberian Elm         33         3.30         VP           30         Ulmus pumila         Siberian Elm         18         1.80         VP           31         Ulmus pumila         Siberian Elm         23         2.30         VP           32         Ulmus pumila         Siberian Elm         36         3.60         VP           34         Ulmus pumila         Siberian Elm         34         3.40         VP           35         Ulmus pumila         Siberian Elm         21         2.10         VP           36         Ulmus pumila         Siberian Elm         47         4.70         VP           37         Ulmus pumila         Siberian Elm         21         2.10         VP           38         Ulmus pumila         Siberian Elm         38         3.80         VP           39         Ulmus pumila         Siberian Elm         37                                                                          | Remove           |
| 27         Ulmus pumila         Siberian Elm         44         4.40         VP           28         Ulmus pumila         Siberian Elm         33         3.30         VP           29         Ulmus pumila         Siberian Elm         33         3.30         VP           30         Ulmus pumila         Siberian Elm         18         1.80         VP           31         Ulmus pumila         Siberian Elm         23         2.30         VP           32         Ulmus pumila         Siberian Elm         36         3.60         VP           34         Ulmus pumila         Siberian Elm         34         3.40         VP           35         Ulmus pumila         Siberian Elm         21         2.10         VP           36         Ulmus pumila         Siberian Elm         47         4.70         VP           37         Ulmus pumila         Siberian Elm         31         2.10         VP           38         Ulmus pumila         Siberian Elm         37         3.70         VP           40         Ulmus pumila         Siberian Elm         37         3.70         VP           41         Ulmus pumila         Siberian Elm         31                                                                          | Remove           |
| 28         Ulmus pumila         Siberian Elm         33         3.30         VP           29         Ulmus pumila         Siberian Elm         33         3.30         VP           30         Ulmus pumila         Siberian Elm         18         1.80         VP           31         Ulmus pumila         Siberian Elm         23         2.30         VP           32         Ulmus pumila         Siberian Elm         23         2.30         VP           33         Ulmus pumila         Siberian Elm         36         3.60         VP           34         Ulmus pumila         Siberian Elm         34         3.40         VP           35         Ulmus pumila         Siberian Elm         21         2.10         VP           36         Ulmus pumila         Siberian Elm         21         2.10         VP           37         Ulmus pumila         Siberian Elm         38         3.80         VP           38         Ulmus pumila         Siberian Elm         37         3.70         VP           40         Ulmus pumila         Siberian Elm         37         3.70         VP           41         Ulmus pumila         Siberian Elm         48                                                                          | Remove           |
| 29         Ulmus pumila         Siberian Elm         33         3.30         VP           30         Ulmus pumila         Siberian Elm         18         1.80         VP           31         Ulmus pumila         Siberian Elm         18         1.80         VP           32         Ulmus pumila         Siberian Elm         23         2.30         VP           33         Ulmus pumila         Siberian Elm         36         3.60         VP           34         Ulmus pumila         Siberian Elm         34         3.40         VP           35         Ulmus pumila         Siberian Elm         21         2.10         VP           36         Ulmus pumila         Siberian Elm         21         2.10         VP           37         Ulmus pumila         Siberian Elm         38         3.80         VP           38         Ulmus pumila         Siberian Elm         37         3.70         VP           40         Ulmus pumila         Siberian Elm         31         3.10         VP           41         Ulmus pumila         Siberian Elm         59         5.90         VP           42         Ulmus pumila         Siberian Elm         48                                                                          | Remove           |
| 30   Ulmus pumila   Siberian Elm   18   1.80   VP                                                                                                                                                                                                                                                                                                                                                                                                                                                                                                                                                                                                                                                                                                                                                                                                                                                                                                                                                                                                                                                                                                                                                                                                        | Remove           |
| 31   Ulmus pumila   Siberian Elm   18   1.80   VP                                                                                                                                                                                                                                                                                                                                                                                                                                                                                                                                                                                                                                                                                                                                                                                                                                                                                                                                                                                                                                                                                                                                                                                                        | Remove           |
| 32         Ulmus pumila         Siberian Elm         23         2.30         VP           33         Ulmus pumila         Siberian Elm         36         3.60         VP           34         Ulmus pumila         Siberian Elm         34         3.40         VP           35         Ulmus pumila         Siberian Elm         21         2.10         VP           36         Ulmus pumila         Siberian Elm         47         4.70         VP           37         Ulmus pumila         Siberian Elm         21         2.10         VP           38         Ulmus pumila         Siberian Elm         38         3.80         VP           39         Ulmus pumila         Siberian Elm         37         3.70         VP           40         Ulmus pumila         Siberian Elm         31         3.10         VP           41         Ulmus pumila         Siberian Elm         59         5.90         VP           42         Ulmus pumila         Siberian Elm         48         4.80         VP           44         Ulmus pumila         Siberian Elm         54         5.40         VP           45         Ulmus pumila         Siberian Elm         34                                                                          | Remove           |
| 33         Ulmus pumila         Siberian Elm         36         3.60         VP           34         Ulmus pumila         Siberian Elm         34         3.40         VP           35         Ulmus pumila         Siberian Elm         21         2.10         VP           36         Ulmus pumila         Siberian Elm         47         4.70         VP           37         Ulmus pumila         Siberian Elm         21         2.10         VP           38         Ulmus pumila         Siberian Elm         38         3.80         VP           39         Ulmus pumila         Siberian Elm         37         3.70         VP           40         Ulmus pumila         Siberian Elm         48         4.80         VP           41         Ulmus pumila         Siberian Elm         59         5.90         VP           42         Ulmus pumila         Siberian Elm         48         4.80         VP           43         Acer negundo         Manitoba Maple         37         3.70         VP           44         Ulmus pumila         Siberian Elm         54         5.40         VP           45         Ulmus pumila         Siberian Elm         34                                                                        | Remove           |
| 34         Ulmus pumila         Siberian Elm         34         3.40         VP           35         Ulmus pumila         Siberian Elm         21         2.10         VP           36         Ulmus pumila         Siberian Elm         47         4.70         VP           37         Ulmus pumila         Siberian Elm         21         2.10         VP           38         Ulmus pumila         Siberian Elm         38         3.80         VP           39         Ulmus pumila         Siberian Elm         37         3.70         VP           40         Ulmus pumila         Siberian Elm         48         4.80         VP           41         Ulmus pumila         Siberian Elm         59         5.90         VP           42         Ulmus pumila         Siberian Elm         59         5.90         VP           43         Acer negundo         Manitoba Maple         37         3.70         VP           44         Ulmus pumila         Siberian Elm         48         4.80         VP           45         Ulmus pumila         Siberian Elm         34         3.40         VP           46         Ulmus pumila         Siberian Elm         39                                                                        | Remove           |
| 35         Ulmus pumila         Siberian Elm         21         2.10         VP           36         Ulmus pumila         Siberian Elm         47         4.70         VP           37         Ulmus pumila         Siberian Elm         21         2.10         VP           38         Ulmus pumila         Siberian Elm         38         3.80         VP           39         Ulmus pumila         Siberian Elm         37         3.70         VP           40         Ulmus pumila         Siberian Elm         48         4.80         VP           41         Ulmus pumila         Siberian Elm         59         5.90         VP           42         Ulmus pumila         Siberian Elm         59         5.90         VP           43         Acer negundo         Manitoba Maple         37         3.70         VP           44         Ulmus pumila         Siberian Elm         48         4.80         VP           45         Ulmus pumila         Siberian Elm         34         3.40         VP           46         Ulmus pumila         Siberian Elm         39         3.90         VP           48         Ulmus pumila         Siberian Elm         33                                                                        | Remove           |
| 36         Ulmus pumila         Siberian Elm         47         4.70         VP           37         Ulmus pumila         Siberian Elm         21         2.10         VP           38         Ulmus pumila         Siberian Elm         38         3.80         VP           39         Ulmus pumila         Siberian Elm         37         3.70         VP           40         Ulmus pumila         Siberian Elm         48         4.80         VP           41         Ulmus pumila         Siberian Elm         59         5.90         VP           42         Ulmus pumila         Siberian Elm         59         5.90         VP           43         Acer negundo         Manitoba Maple         37         3.70         VP           44         Ulmus pumila         Siberian Elm         48         4.80         VP           45         Ulmus pumila         Siberian Elm         54         5.40         VP           46         Ulmus pumila         Siberian Elm         39         3.90         VP           48         Ulmus pumila         Siberian Elm         33         3.30         VP           49         Acer negundo         Manitoba Maple         25                                                                      | Remove           |
| 37         Ulmus pumila         Siberian Elm         21         2.10         VP           38         Ulmus pumila         Siberian Elm         38         3.80         VP           39         Ulmus pumila         Siberian Elm         37         3.70         VP           40         Ulmus pumila         Siberian Elm         48         4.80         VP           41         Ulmus pumila         Siberian Elm         31         3.10         VP           42         Ulmus pumila         Siberian Elm         59         5.90         VP           43         Acer negundo         Manitoba Maple         37         3.70         VP           44         Ulmus pumila         Siberian Elm         48         4.80         VP           45         Ulmus pumila         Siberian Elm         54         5.40         VP           46         Ulmus pumila         Siberian Elm         39         3.90         VP           48         Ulmus pumila         Siberian Elm         33         3.30         VP           49         Acer negundo         Manitoba Maple         25         2.50         VP           50         Ulmus pumila         Siberian Elm         39                                                                      | Remove           |
| 38         Ulmus pumila         Siberian Elm         38         3.80         VP           39         Ulmus pumila         Siberian Elm         37         3.70         VP           40         Ulmus pumila         Siberian Elm         48         4.80         VP           41         Ulmus pumila         Siberian Elm         31         3.10         VP           42         Ulmus pumila         Siberian Elm         59         5.90         VP           43         Acer negundo         Manitoba Maple         37         3.70         VP           44         Ulmus pumila         Siberian Elm         48         4.80         VP           45         Ulmus pumila         Siberian Elm         54         5.40         VP           46         Ulmus pumila         Siberian Elm         34         3.40         VP           47         Ulmus pumila         Siberian Elm         39         3.90         VP           48         Ulmus pumila         Siberian Elm         33         3.30         VP           49         Acer negundo         Manitoba Maple         25         2.50         VP           50         Ulmus pumila         Siberian Elm         39                                                                      | Remove           |
| 39         Ulmus pumila         Siberian Elm         37         3.70         VP           40         Ulmus pumila         Siberian Elm         48         4.80         VP           41         Ulmus pumila         Siberian Elm         31         3.10         VP           42         Ulmus pumila         Siberian Elm         59         5.90         VP           43         Acer negundo         Manitoba Maple         37         3.70         VP           44         Ulmus pumila         Siberian Elm         48         4.80         VP           45         Ulmus pumila         Siberian Elm         54         5.40         VP           46         Ulmus pumila         Siberian Elm         39         3.90         VP           47         Ulmus pumila         Siberian Elm         39         3.90         VP           48         Ulmus pumila         Siberian Elm         33         3.30         VP           50         Ulmus pumila         Siberian Elm         39         3.90         VP           51         Ulmus pumila         Siberian Elm         48         4.80         VP           52         Acer platanoides         Norway Maple         28 <td>Remove</td>                                                    | Remove           |
| 40         Ulmus pumila         Siberian Elm         48         4.80         VP           41         Ulmus pumila         Siberian Elm         31         3.10         VP           42         Ulmus pumila         Siberian Elm         59         5.90         VP           43         Acer negundo         Manitoba Maple         37         3.70         VP           44         Ulmus pumila         Siberian Elm         48         4.80         VP           45         Ulmus pumila         Siberian Elm         54         5.40         VP           46         Ulmus pumila         Siberian Elm         34         3.40         VP           47         Ulmus pumila         Siberian Elm         39         3.90         VP           48         Ulmus pumila         Siberian Elm         33         3.30         VP           49         Acer negundo         Manitoba Maple         25         2.50         VP           50         Ulmus pumila         Siberian Elm         39         3.90         VP           51         Ulmus pumila         Siberian Elm         48         4.80         VP           52         Acer platanoides         Norway Maple         27<                                                                 | Remove<br>Remove |
| 41         Ulmus pumila         Siberian Elm         31         3.10         VP           42         Ulmus pumila         Siberian Elm         59         5.90         VP           43         Acer negundo         Manitoba Maple         37         3.70         VP           44         Ulmus pumila         Siberian Elm         48         4.80         VP           45         Ulmus pumila         Siberian Elm         54         5.40         VP           46         Ulmus pumila         Siberian Elm         34         3.40         VP           47         Ulmus pumila         Siberian Elm         39         3.90         VP           48         Ulmus pumila         Siberian Elm         33         3.30         VP           49         Acer negundo         Manitoba Maple         25         2.50         VP           50         Ulmus pumila         Siberian Elm         39         3.90         VP           51         Ulmus pumila         Siberian Elm         48         4.80         VP           52         Acer platanoides         Norway Maple         28         2.80         VP           53         Acer platanoides         Norway Maple <td< td=""><td>Remove</td></td<>                                        | Remove           |
| 42         Ulmus pumila         Siberian Elm         59         5.90         VP           43         Acer negundo         Manitoba Maple         37         3.70         VP           44         Ulmus pumila         Siberian Elm         48         4.80         VP           45         Ulmus pumila         Siberian Elm         54         5.40         VP           46         Ulmus pumila         Siberian Elm         34         3.40         VP           47         Ulmus pumila         Siberian Elm         39         3.90         VP           48         Ulmus pumila         Siberian Elm         33         3.30         VP           49         Acer negundo         Manitoba Maple         25         2.50         VP           50         Ulmus pumila         Siberian Elm         39         3.90         VP           51         Ulmus pumila         Siberian Elm         48         4.80         VP           52         Acer platanoides         Norway Maple         28         2.80         VP           53         Acer platanoides         Norway Maple         27         2.70         VP                                                                                                                                | Remove           |
| 43         Acer negundo         Manitoba Maple         37         3.70         VP           44         Ulmus pumila         Siberian Elm         48         4.80         VP           45         Ulmus pumila         Siberian Elm         54         5.40         VP           46         Ulmus pumila         Siberian Elm         34         3.40         VP           47         Ulmus pumila         Siberian Elm         39         3.90         VP           48         Ulmus pumila         Siberian Elm         33         3.30         VP           49         Acer negundo         Manitoba Maple         25         2.50         VP           50         Ulmus pumila         Siberian Elm         39         3.90         VP           51         Ulmus pumila         Siberian Elm         48         4.80         VP           52         Acer platanoides         Norway Maple         28         2.80         VP           53         Acer platanoides         Norway Maple         27         2.70         VP                                                                                                                                                                                                                          | Remove           |
| 44         Ulmus pumila         Siberian Elm         48         4.80         VP           45         Ulmus pumila         Siberian Elm         54         5.40         VP           46         Ulmus pumila         Siberian Elm         34         3.40         VP           47         Ulmus pumila         Siberian Elm         39         3.90         VP           48         Ulmus pumila         Siberian Elm         33         3.30         VP           49         Acer negundo         Manitoba Maple         25         2.50         VP           50         Ulmus pumila         Siberian Elm         39         3.90         VP           51         Ulmus pumila         Siberian Elm         48         4.80         VP           52         Acer platanoides         Norway Maple         28         2.80         VP           53         Acer platanoides         Norway Maple         27         2.70         VP                                                                                                                                                                                                                                                                                                                      | Remove           |
| 45         Ulmus pumila         Siberian Elm         54         5.40         VP           46         Ulmus pumila         Siberian Elm         34         3.40         VP           47         Ulmus pumila         Siberian Elm         39         3.90         VP           48         Ulmus pumila         Siberian Elm         33         3.30         VP           49         Acer negundo         Manitoba Maple         25         2.50         VP           50         Ulmus pumila         Siberian Elm         39         3.90         VP           51         Ulmus pumila         Siberian Elm         48         4.80         VP           52         Acer platanoides         Norway Maple         28         2.80         VP           53         Acer platanoides         Norway Maple         27         2.70         VP                                                                                                                                                                                                                                                                                                                                                                                                                | Remove           |
| 47         Ulmus pumila         Siberian Elm         39         3.90         VP           48         Ulmus pumila         Siberian Elm         33         3.30         VP           49         Acer negundo         Manitoba Maple         25         2.50         VP           50         Ulmus pumila         Siberian Elm         39         3.90         VP           51         Ulmus pumila         Siberian Elm         48         4.80         VP           52         Acer platanoides         Norway Maple         28         2.80         VP           53         Acer platanoides         Norway Maple         27         2.70         VP                                                                                                                                                                                                                                                                                                                                                                                                                                                                                                                                                                                                    | Remove           |
| 48         Ulmus pumila         Siberian Elm         33         3.30         VP           49         Acer negundo         Manitoba Maple         25         2.50         VP           50         Ulmus pumila         Siberian Elm         39         3.90         VP           51         Ulmus pumila         Siberian Elm         48         4.80         VP           52         Acer platanoides         Norway Maple         28         2.80         VP           53         Acer platanoides         Norway Maple         27         2.70         VP                                                                                                                                                                                                                                                                                                                                                                                                                                                                                                                                                                                                                                                                                              | Remove           |
| 49         Acer negundo         Manitoba Maple         25         2.50         VP           50         Ulmus pumila         Siberian Elm         39         3.90         VP           51         Ulmus pumila         Siberian Elm         48         4.80         VP           52         Acer platanoides         Norway Maple         28         2.80         VP           53         Acer platanoides         Norway Maple         27         2.70         VP                                                                                                                                                                                                                                                                                                                                                                                                                                                                                                                                                                                                                                                                                                                                                                                        | Remove           |
| 50         Ulmus pumila         Siberian Elm         39         3.90         VP           51         Ulmus pumila         Siberian Elm         48         4.80         VP           52         Acer platanoides         Norway Maple         28         2.80         VP           53         Acer platanoides         Norway Maple         27         2.70         VP                                                                                                                                                                                                                                                                                                                                                                                                                                                                                                                                                                                                                                                                                                                                                                                                                                                                                    | Remove           |
| 51Ulmus pumilaSiberian Elm484.80VP52Acer platanoidesNorway Maple282.80VP53Acer platanoidesNorway Maple272.70VP                                                                                                                                                                                                                                                                                                                                                                                                                                                                                                                                                                                                                                                                                                                                                                                                                                                                                                                                                                                                                                                                                                                                           | Remove           |
| 52Acer platanoidesNorway Maple282.80VP53Acer platanoidesNorway Maple272.70VP                                                                                                                                                                                                                                                                                                                                                                                                                                                                                                                                                                                                                                                                                                                                                                                                                                                                                                                                                                                                                                                                                                                                                                             | Remove           |
| 53 Acer platanoides Norway Maple 27 2.70 VP                                                                                                                                                                                                                                                                                                                                                                                                                                                                                                                                                                                                                                                                                                                                                                                                                                                                                                                                                                                                                                                                                                                                                                                                              | Remove           |
|                                                                                                                                                                                                                                                                                                                                                                                                                                                                                                                                                                                                                                                                                                                                                                                                                                                                                                                                                                                                                                                                                                                                                                                                                                                          | Remove           |
| 154   Acer platanoides   Norway Maple   1 22   1 2.20   VP                                                                                                                                                                                                                                                                                                                                                                                                                                                                                                                                                                                                                                                                                                                                                                                                                                                                                                                                                                                                                                                                                                                                                                                               | Remove           |
|                                                                                                                                                                                                                                                                                                                                                                                                                                                                                                                                                                                                                                                                                                                                                                                                                                                                                                                                                                                                                                                                                                                                                                                                                                                          | Remove           |
| 55 Acer saccharum Sugar Maple 25 2.50 P Black bark                                                                                                                                                                                                                                                                                                                                                                                                                                                                                                                                                                                                                                                                                                                                                                                                                                                                                                                                                                                                                                                                                                                                                                                                       | PROTECT          |
| 56 Acer platanoides Norway Maple 33 3.30 VP Cobra Canker (Eutypella parasit                                                                                                                                                                                                                                                                                                                                                                                                                                                                                                                                                                                                                                                                                                                                                                                                                                                                                                                                                                                                                                                                                                                                                                              |                  |
| 57 Acer platanoides Norway Maple 32 3.20 F Major limb lost recently                                                                                                                                                                                                                                                                                                                                                                                                                                                                                                                                                                                                                                                                                                                                                                                                                                                                                                                                                                                                                                                                                                                                                                                      | PROTECT          |
| 58     Acer platanoides     Norway Maple     21     2.10     VP     Cobra Canker (Eutypella parasit       59     Acer platanoides     Norway Maple     31     3.10     P     Black bark / Large wound                                                                                                                                                                                                                                                                                                                                                                                                                                                                                                                                                                                                                                                                                                                                                                                                                                                                                                                                                                                                                                                    | Remove Conflict  |
| 59Acer platanoidesNorway Maple313.10PBlack bark / Large wound60Acer platanoidesNorway Maple222.20G                                                                                                                                                                                                                                                                                                                                                                                                                                                                                                                                                                                                                                                                                                                                                                                                                                                                                                                                                                                                                                                                                                                                                       | Conflict         |
| 61 Ulmus pumila Siberian Elm 26 2.60 G                                                                                                                                                                                                                                                                                                                                                                                                                                                                                                                                                                                                                                                                                                                                                                                                                                                                                                                                                                                                                                                                                                                                                                                                                   | Conflict         |
| or louise balling   20   200   0                                                                                                                                                                                                                                                                                                                                                                                                                                                                                                                                                                                                                                                                                                                                                                                                                                                                                                                                                                                                                                                                                                                                                                                                                         | 30111100         |

\*\*Contagious disease. Best to remove.

THE POSITION OF ALL POLE LINES, CONDUITS,
WATERMAINS, SEWERS AND OTHER
UNDERGROUND AND OVERGROUND UTILITIES AND
STRUCTURES IS NOT NECESSARILY SHOWN ON
THE CONTRACT DRAWINGS, AND WHERE SHOWN,
THE ACCURACY OF THE POSITION OF SUCH
UTILITIES AND STRUCTURES IS NOT GUARANTEED.
BEFORE STARTING WORK, DETERMINE THE EXACT
LOCATION OF ALL SUCH UTILITIES AND
STRUCTURES AND ASSUME ALL LIABILITY FOR

DAMAGE TO THEM.

NOT FOR CONSTRUCTION

|     |                                                 |                       |          | SCALE               | DESIGN              | FOR REVIEW ONLY |                                                 |
|-----|-------------------------------------------------|-----------------------|----------|---------------------|---------------------|-----------------|-------------------------------------------------|
|     |                                                 |                       |          | 1:300               | CHECKED RJ DRAWN    |                 | Engineers, Plan<br>Suite 200, 240               |
| 2.  | REVISED PER CITY COMMENTS SITE PLAN APPLICATION | AUG 8/18<br>APR 20/18 | RJ<br>RJ | 1:300<br>0 3 6 9 12 | CHECKED RJ APPROVED |                 | Ottawa, Oi<br>Telephone<br>Facsimile<br>Website |
| No. | REVISION                                        | DATE                  | BY       |                     | RJ                  |                 |                                                 |