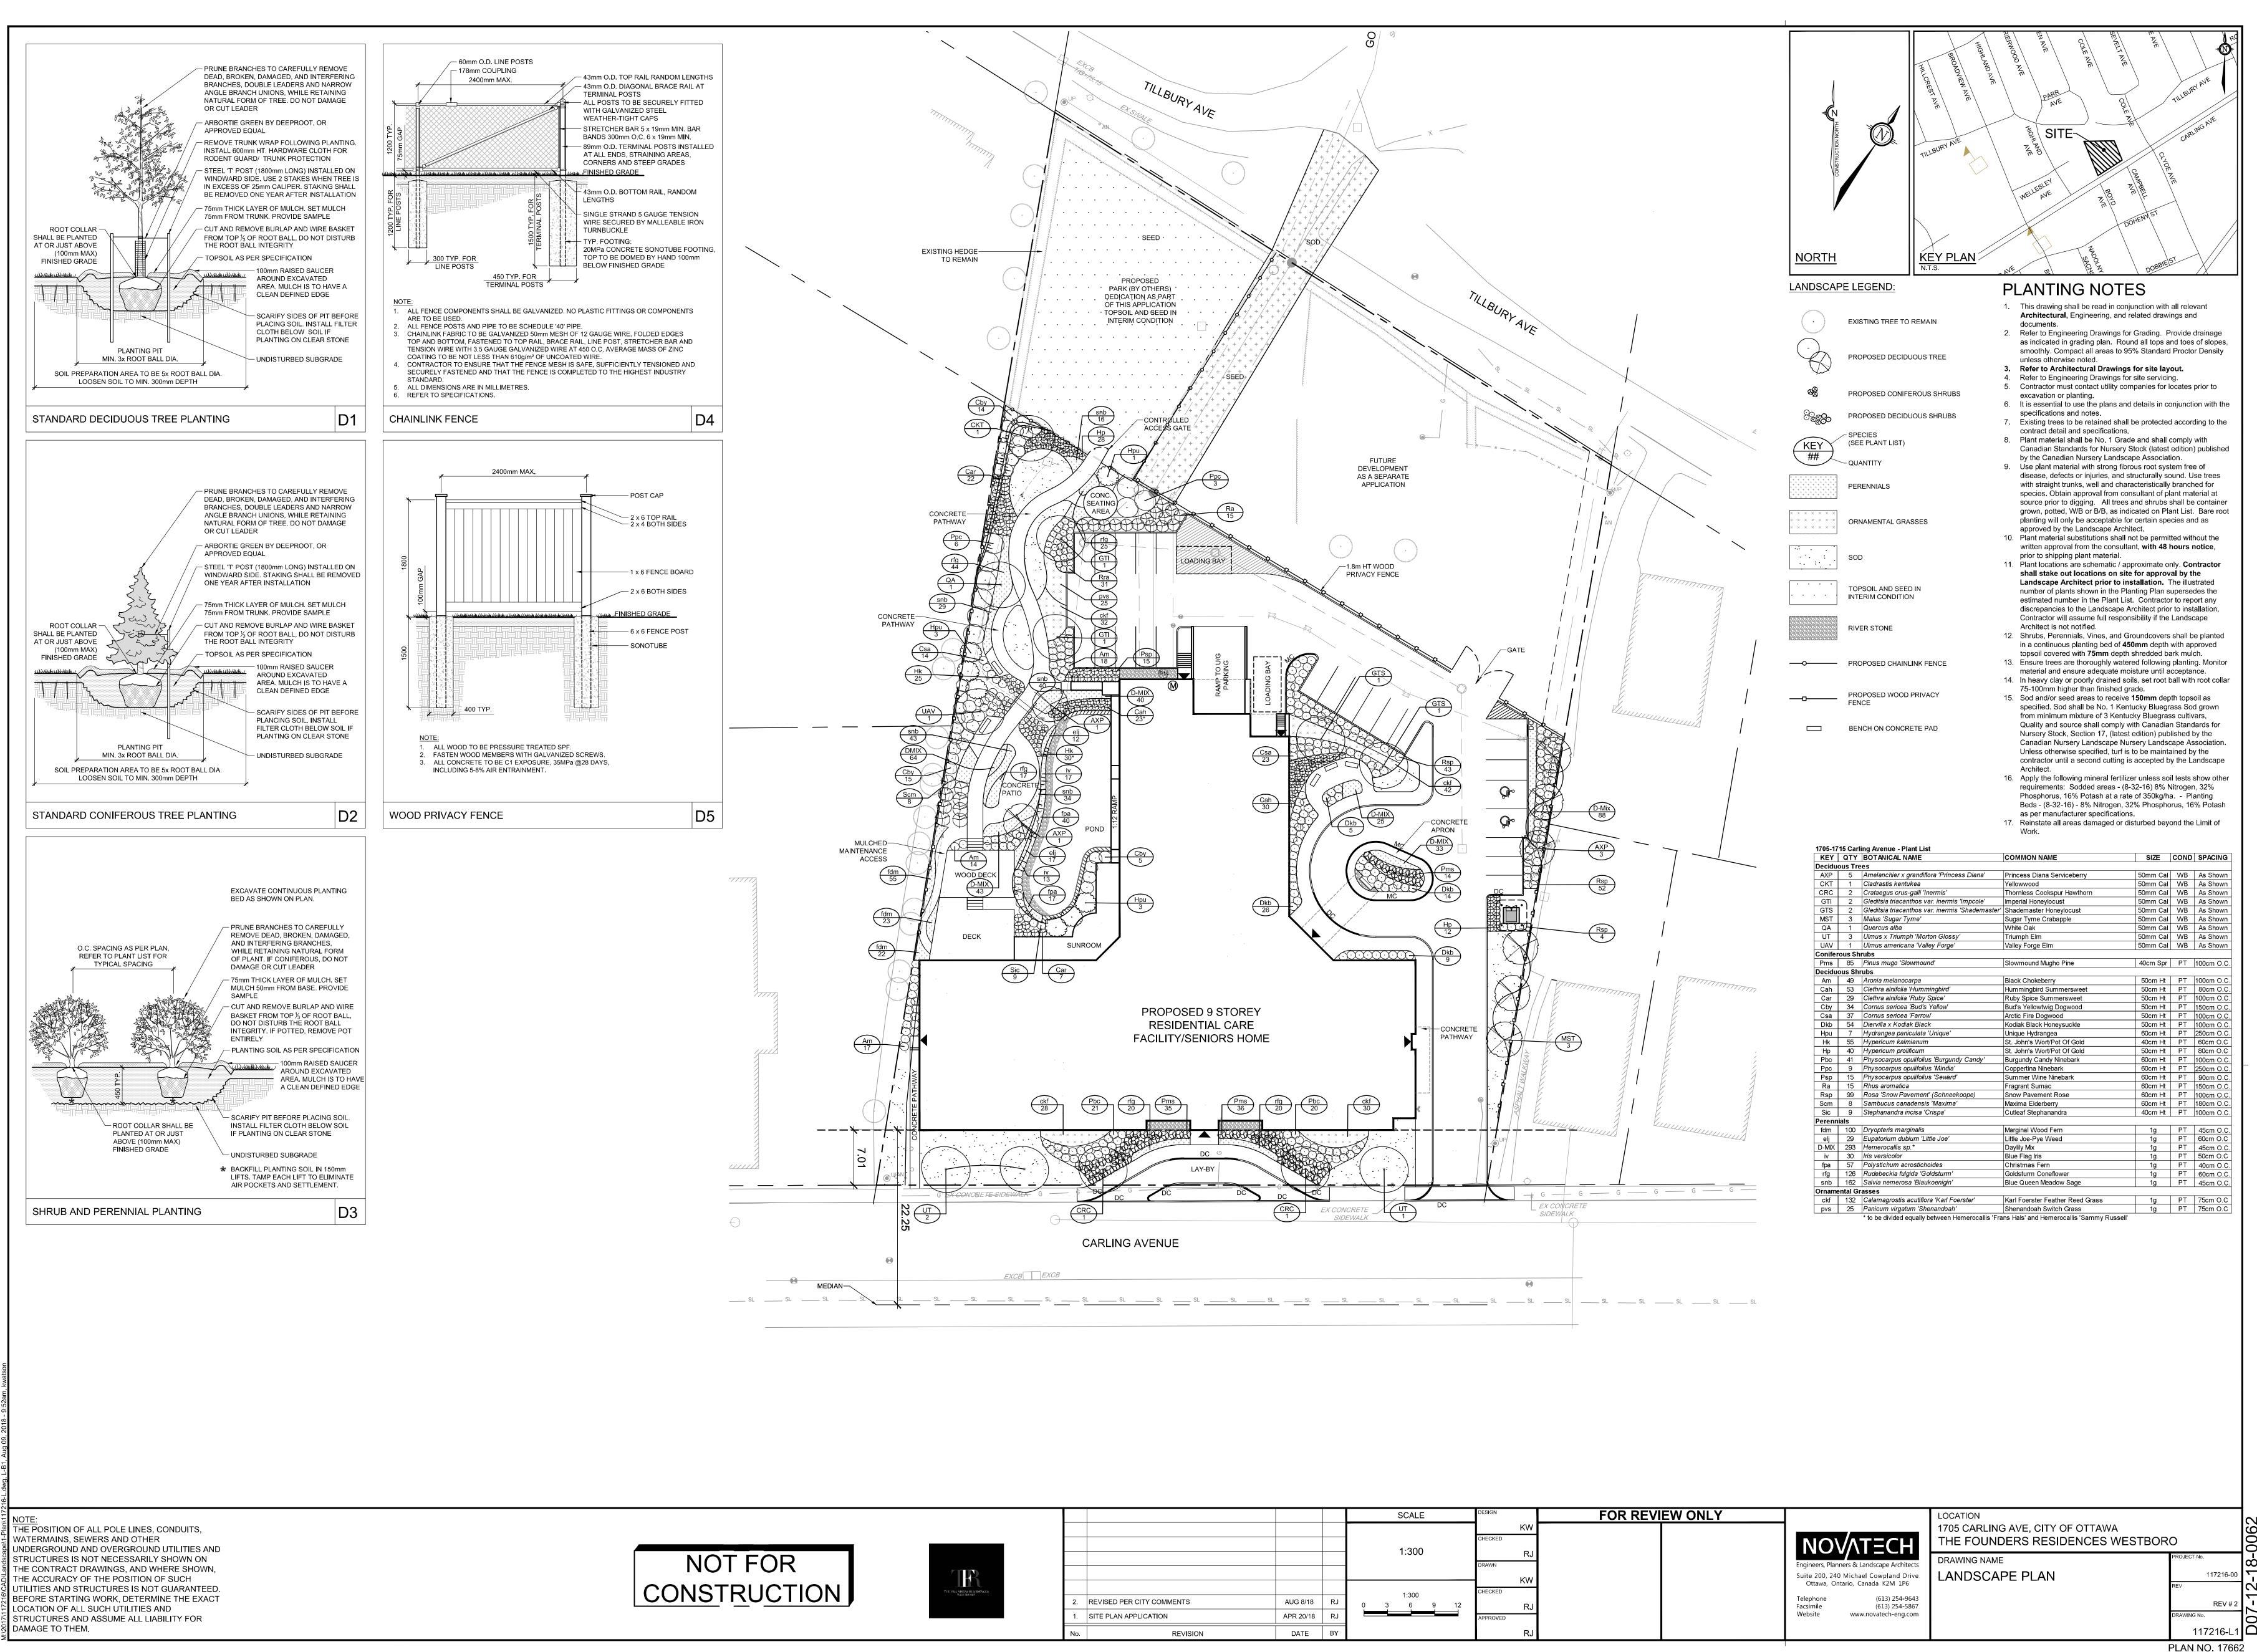

|    |                           |           |    |   |   | SC.      |
|----|---------------------------|-----------|----|---|---|----------|
|    |                           |           |    |   |   |          |
|    |                           |           |    |   |   | 1:3      |
|    |                           |           |    |   |   | 1.0      |
|    |                           |           |    |   |   |          |
|    |                           |           |    |   |   |          |
| 2. | REVISED PER CITY COMMENTS | AUG 8/18  | RJ | 0 | 3 | 1:3<br>I |
| 1. | SITE PLAN APPLICATION     | APR 20/18 | RJ |   |   |          |
| No | REVISION                  |           | BY |   |   |          |

|                |        |                                                                                                  | as per mai<br>17. Reinstate<br>Work. |
|----------------|--------|--------------------------------------------------------------------------------------------------|--------------------------------------|
| 1705-17<br>KEY |        | ing Avenue - Plant List<br>BOTANICAL NAME                                                        |                                      |
| Decidu         |        |                                                                                                  |                                      |
| AXP            | 5      |                                                                                                  | Bringago Diana C                     |
| CKT            | 5<br>1 | Amelanchier x grandiflora 'Princess Diana'<br>Cladrastis kentukea                                | Princess Diana S<br>Yellowwood       |
| CRC            | 2      | Crataegus crus-galli 'Inermis'                                                                   | Thornless Cocks                      |
|                |        |                                                                                                  |                                      |
| GTI            | 2      | Gleditsia triacanthos var. inermis 'Impcole'<br>Gleditsia triacanthos var. inermis 'Shademaster' | Imperial Honeyloo                    |
| GTS            | 2      |                                                                                                  | Shademaster Ho                       |
| MST            | 3      | Malus 'Sugar Tyme'                                                                               | Sugar Tyme Cral                      |
| QA             | 1      | Quercus alba                                                                                     | White Oak                            |
| UT             | 3      | Ulmus x Triumph 'Morton Glossy'                                                                  | Triumph Elm                          |
| UAV            | 1      | Ulmus americana 'Valley Forge'                                                                   | Valley Forge Elm                     |
| Conifer        |        |                                                                                                  |                                      |
| Pms            | 85     | Pinus mugo 'Slowmound'                                                                           | Slowmound Mug                        |
| Decidu         |        |                                                                                                  |                                      |
| Am             | 49     | Aronia melanocarpa                                                                               | Black Chokeberr                      |
| Cah            | 53     | Clethra alnifolia 'Hummingbird'                                                                  | Hummingbird Su                       |
| Car            | 29     | Clethra alnifolia 'Ruby Spice'                                                                   | Ruby Spice Sum                       |
| Cby            | 34     | Cornus sericea 'Bud's Yellow'                                                                    | Bud's Yellowtwig                     |
| Csa            | 37     | Cornus sericea 'Farrow'                                                                          | Arctic Fire Dogw                     |
| Dkb            | 54     | Diervilla x Kodiak Black                                                                         | Kodiak Black Hor                     |
| Hpu            | 7      | Hydrangea paniculata 'Unique'                                                                    | Unique Hydrange                      |
| Hk             | 55     | Hypericum kalmianum                                                                              | St. John's Wort/F                    |
| Нр             | 40     | Hypericum prolificum                                                                             | St. John's Wort/F                    |
| Pbc            | 41     | Physocarpus opulifolius 'Burgundy Candy'                                                         | Burgundy Candy                       |
| Ppc            | 9      | Physocarpus opulifolius 'Mindia'                                                                 | Coppertina Ninet                     |
| Psp            | 15     | Physocarpus opulifolius 'Seward'                                                                 | Summer Wine N                        |
| Ra             | 15     | Rhus aromatica                                                                                   | Fragrant Sumac                       |
| Rsp            | 99     | Rosa 'Snow Pavement' (Schneekoope)                                                               | Snow Pavement                        |
| Scm            | 8      | Sambucus canadensis 'Maxima'                                                                     | Maxima Elderber                      |
| Sic            | 9      | Stephanandra incisa 'Crispa'                                                                     | Cutleaf Stephana                     |
| Perenn         | ials   |                                                                                                  | ·                                    |
| fdm            | 100    | Dryopteris marginalis                                                                            | Marginal Wood F                      |
| elj            | 29     | Eupatorium dubium 'Little Joe'                                                                   | Little Joe-Pye We                    |
| D-MIX          | 293    | Hemerocallis sp.*                                                                                | Daylily Mix                          |
| iv             | 30     | Iris versicolor                                                                                  | Blue Flag Iris                       |
| fpa            | 57     | Polystichum acrostichoides                                                                       | Christmas Fern                       |
| rfg            | 126    | Rudebeckia fulgida 'Goldsturm'                                                                   | Goldsturm Conet                      |
| snb            | 162    | Salvia nemerosa 'Blaukoenigin'                                                                   | Blue Queen Mea                       |
|                |        |                                                                                                  |                                      |

|                             | S   |
|-----------------------------|-----|
|                             | I   |
| Princess Diana Serviceberry | 50m |
| Yellowwood                  | 50m |
| Thornless Cockspur Hawthorn | 50m |
| mperial Honeylocust         | 50m |
| Shademaster Honeylocust     | 50m |
| Sugar Tyme Crabapple        | 50m |
| White Oak                   | 50m |
| Triumph Elm                 | 50m |
| Valley Forge Elm            | 50m |
| Slowmound Mugho Pine        | 40c |
| Black Chokeberry            | 500 |
| Hummingbird Summersweet     | 500 |
| Ruby Spice Summersweet      | 500 |
| Bud's Yellowtwig Dogwood    | 500 |
| Arctic Fire Dogwood         | 500 |
| Kodiak Black Honeysuckle    | 500 |
| Unique Hydrangea            | 600 |
| St. John's Wort/Pot Of Gold | 400 |
| St. John's Wort/Pot Of Gold | 500 |
| Burgundy Candy Ninebark     | 600 |
| Coppertina Ninebark         | 600 |
| Summer Wine Ninebark        | 600 |
| Fragrant Sumac              | 600 |
| Snow Pavement Rose          | 600 |
| Vlaxima Elderberry          | 600 |
| Cutleaf Stephanandra        | 400 |
| Varginal Wood Fern          |     |
| Little Joe-Pye Weed         |     |
| Daylily Mix                 |     |
| Blue Flag Iris              |     |
| Christmas Fern              |     |
| Goldsturm Coneflower        |     |
|                             |     |
| Blue Queen Meadow Sage      |     |

| CALE            | DESIGN                    | FOR REVIEW ONLY |                                                                           | LOCATION                                                          |
|-----------------|---------------------------|-----------------|---------------------------------------------------------------------------|-------------------------------------------------------------------|
| 1:300           | CHECKED                   |                 | ΝΟΛΤΞΟΗ                                                                   | 1705 CARLING AVE, CITY OF OTTAWA<br>THE FOUNDERS RESIDENCES WESTB |
| 1.300           |                           |                 | Engineers, Planners & Landscape Architects                                | DRAWING NAME                                                      |
|                 | кw                        |                 | Suite 200, 240 Michael Cowpland Drive<br>Ottawa, Ontario, Canada K2M 1P6  | LANDSCAPE PLAN                                                    |
| 1:300<br>6 9 12 | CHECKED<br>RJ<br>APPROVED |                 | Telephone(613) 254-9643Facsimile(613) 254-5867Websitewww.novatech-eng.com |                                                                   |
|                 | RJ                        |                 |                                                                           |                                                                   |