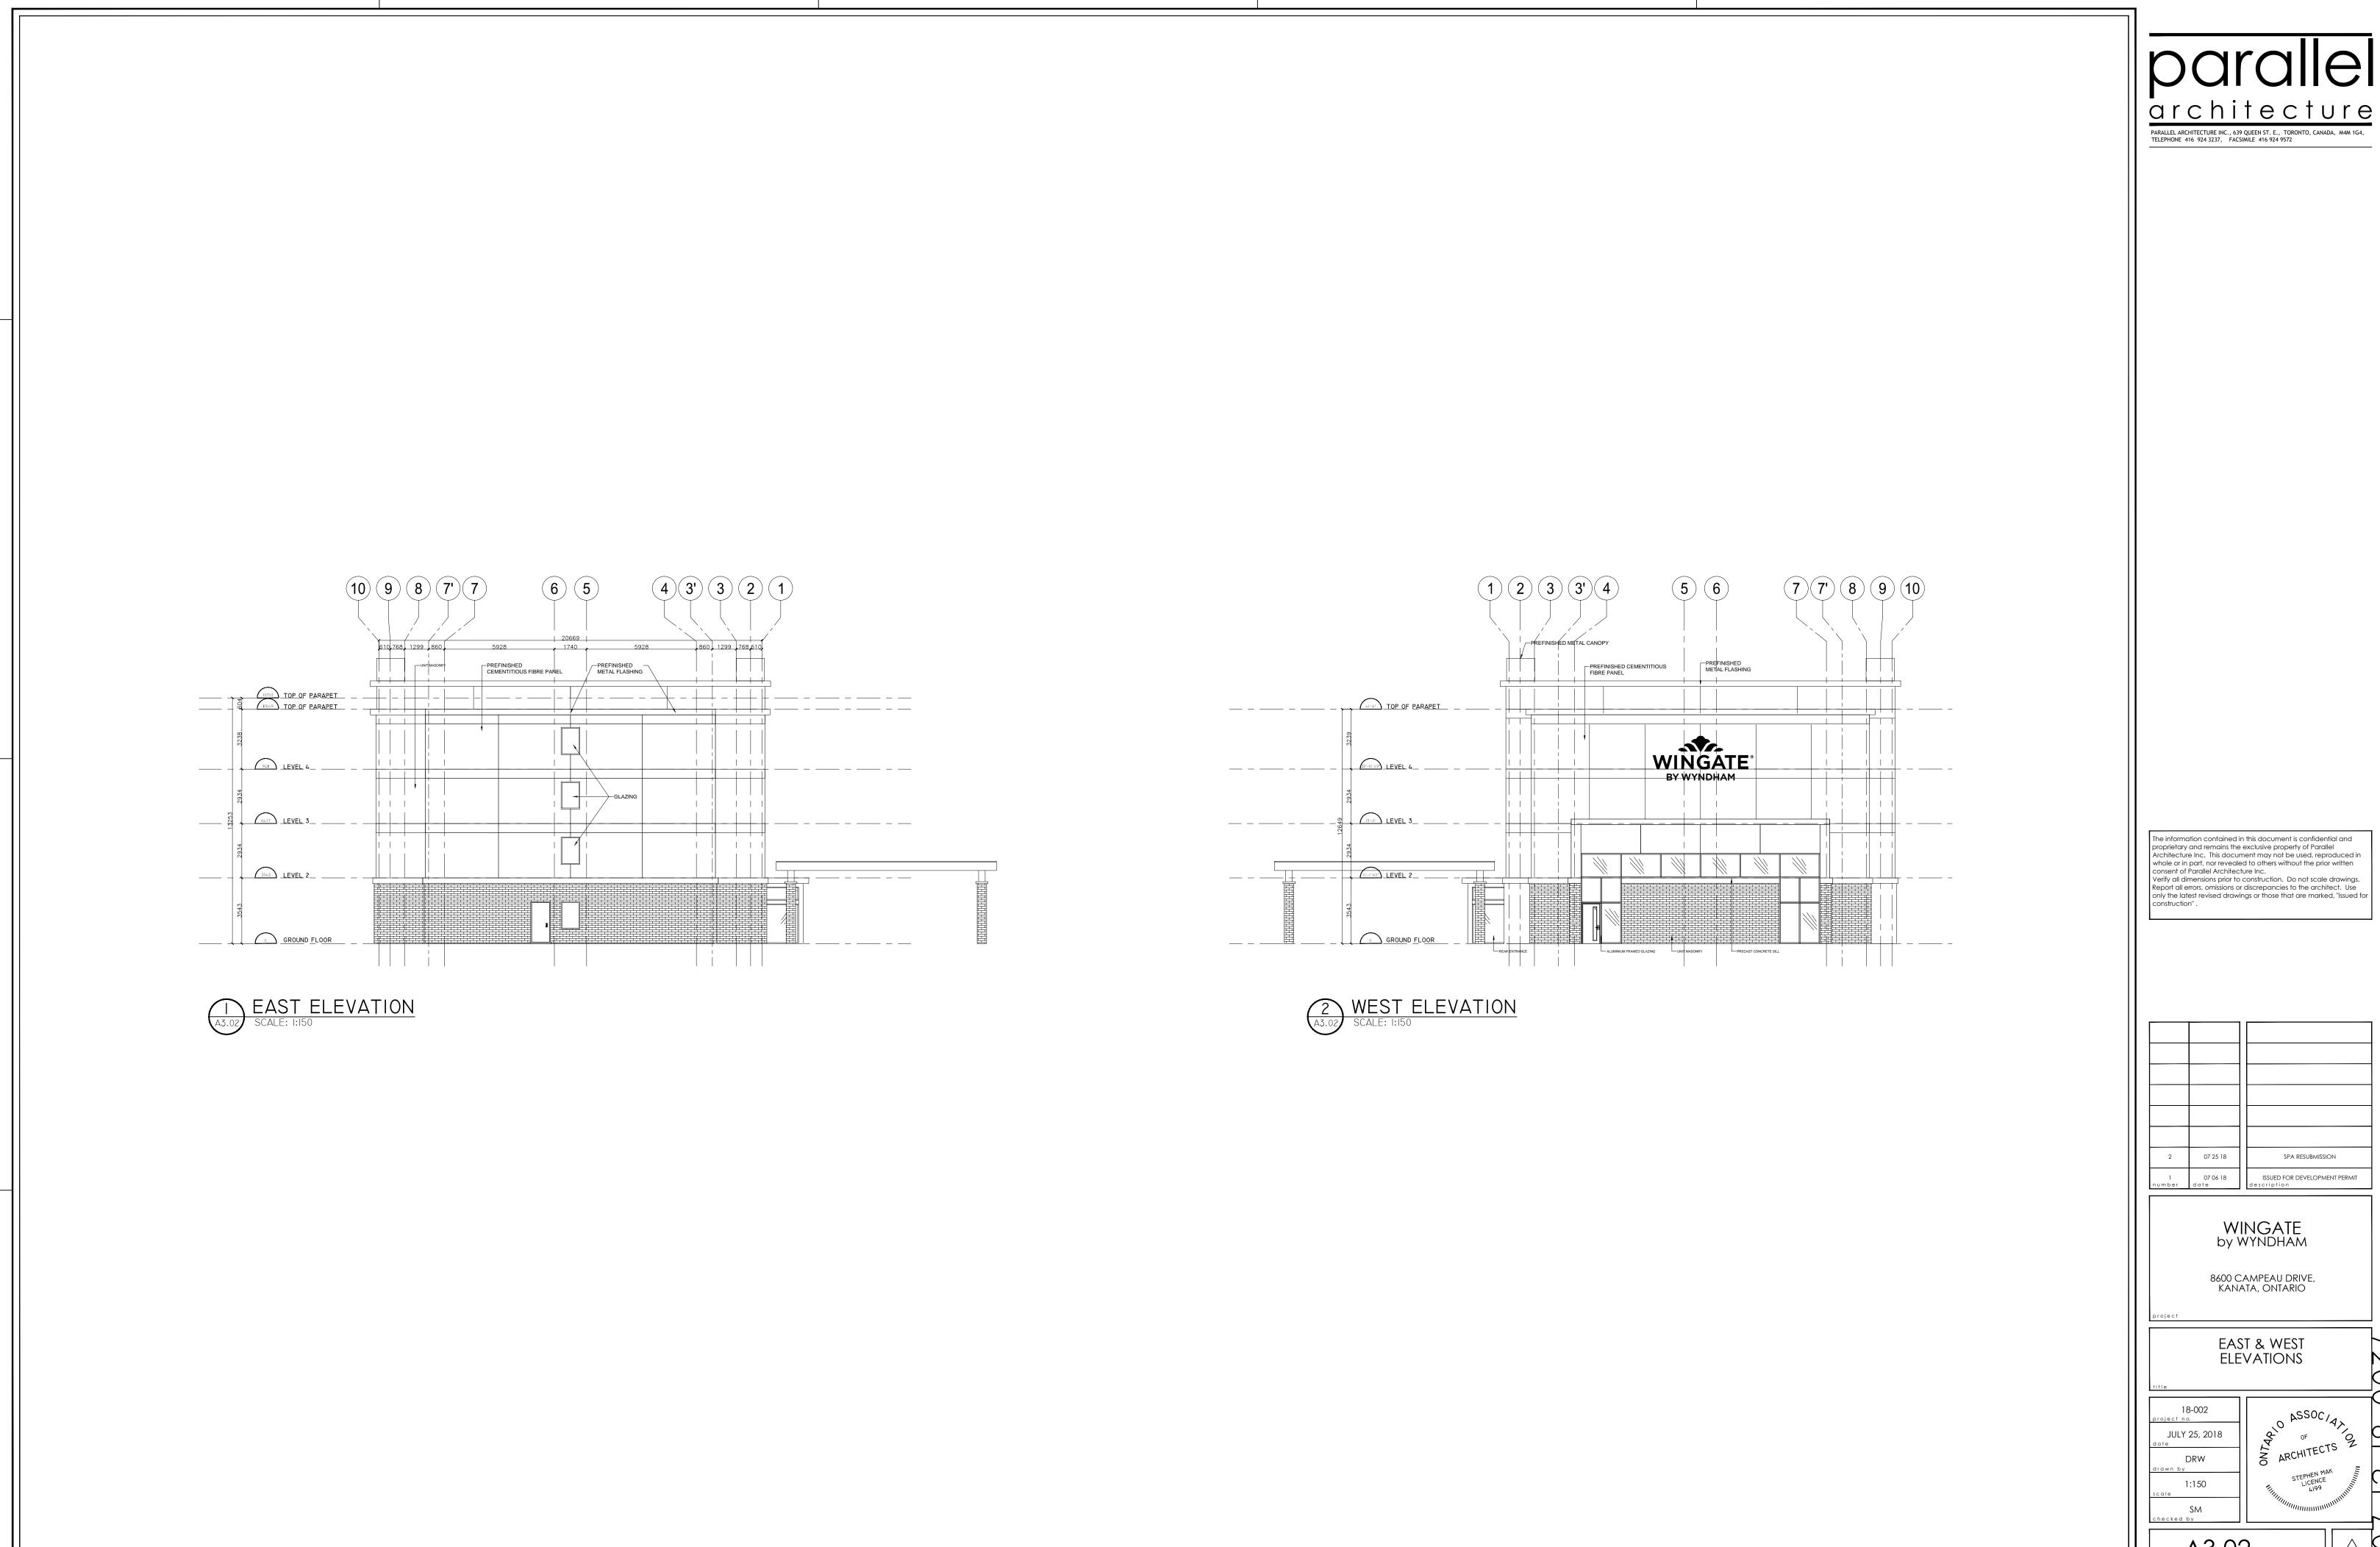

| 2 07 25 18                                                                                              | SPA RESUBMISSION                                                                   |
|---------------------------------------------------------------------------------------------------------|------------------------------------------------------------------------------------|
| l 07 06 18<br>number date                                                                               | ISSUED FOR DEVELOPMENT PERMIT                                                      |
| by V<br>8600 C                                                                                          | INGATE<br>WYNDHAM<br>AMPEAU DRIVE,<br>ATA, ONTARIO                                 |
|                                                                                                         | ST & WEST<br>VATIONS                                                               |
| title                                                                                                   |                                                                                    |
| 18-002<br>project no.<br>JULY 25, 2018<br>date<br>DRW<br>drawn by<br>1:150<br>scale<br>SM<br>checked by | ASSOC/77<br>ARCHITECTS Z<br>ARCHITECTS Z<br>STEPHEN MAK<br>LICENCE<br>LIOP<br>LIOP |
| A3.02                                                                                                   |                                                                                    |