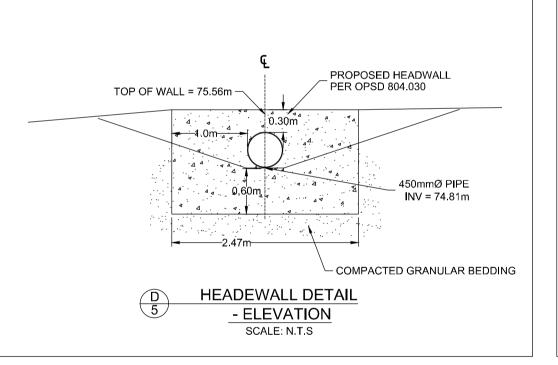

DRAWING NAME STORMWATER MANAGEMENT FACILITY - DETAILS

117217 REV # 6 117217-SWMF3