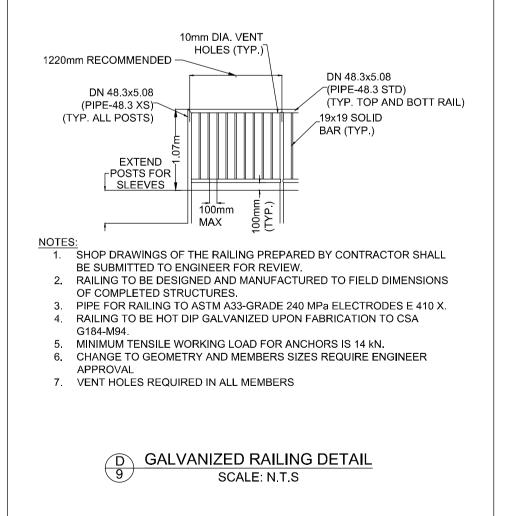

DRAWING NAME STORMWATER MANAGEMENT FACILITY - DETAILS

117217 REV # 6 117217-SWMF3