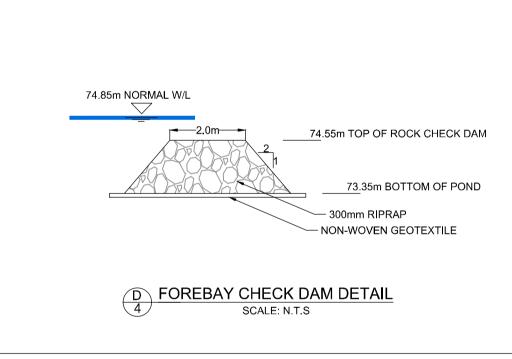

DRAWING NAME STORMWATER MANAGEMENT FACILITY - DETAILS

117217 REV # 6 117217-SWMF3