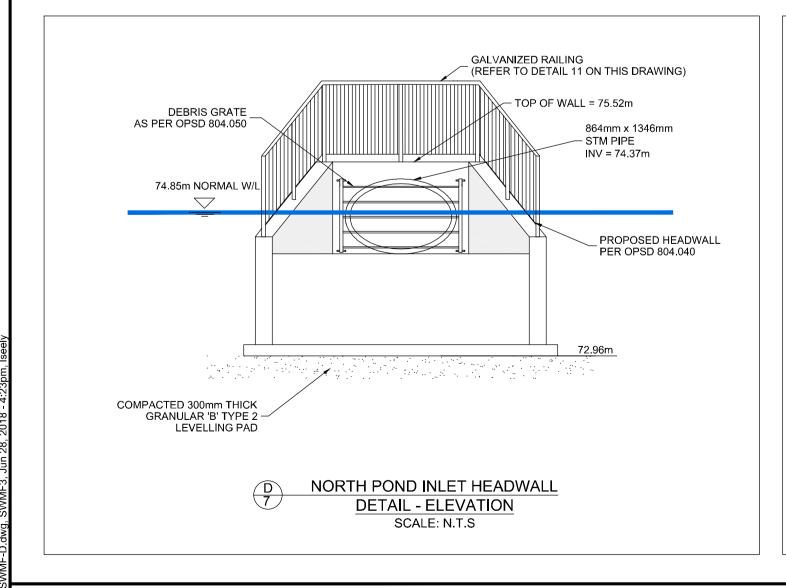

DRAWING NAME STORMWATER MANAGEMENT FACILITY - DETAILS

117217 REV # 6 117217-SWMF3