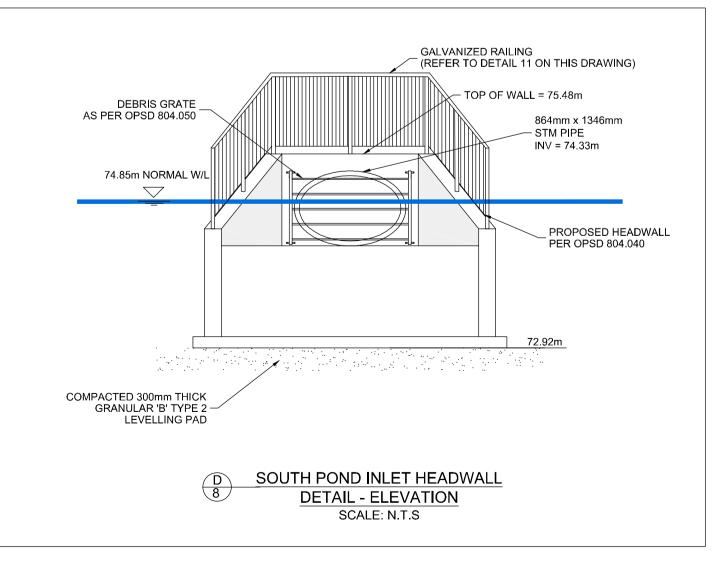

DRAWING NAME STORMWATER MANAGEMENT FACILITY - DETAILS

117217 REV # 6 117217-SWMF3