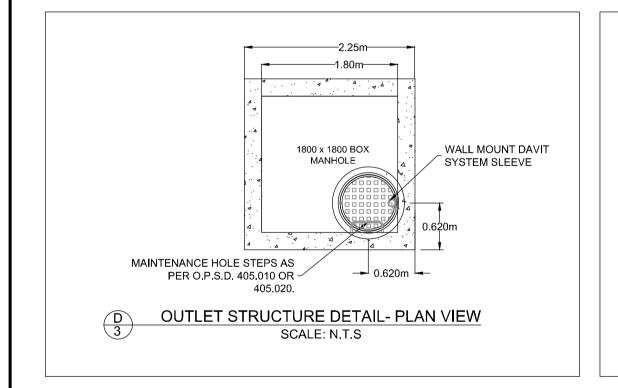

DRAWING NAME STORMWATER MANAGEMENT FACILITY - DETAILS

117217 REV # 6 117217-SWMF3