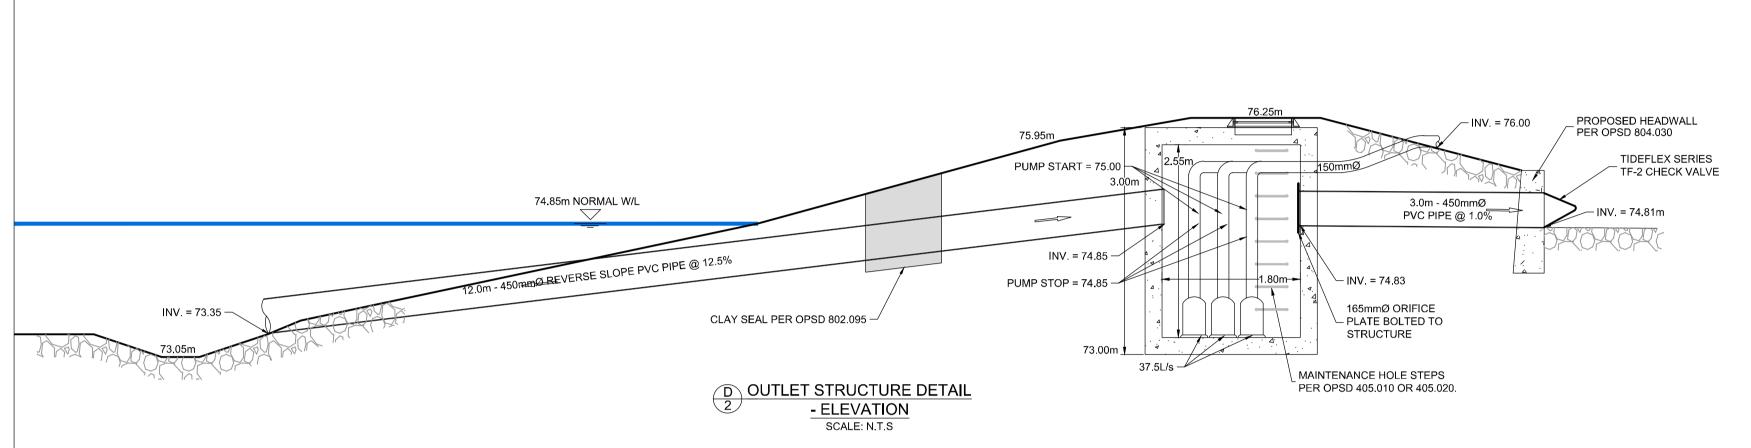

DRAWING NAME STORMWATER MANAGEMENT FACILITY - DETAILS

117217 REV # 6 117217-SWMF3