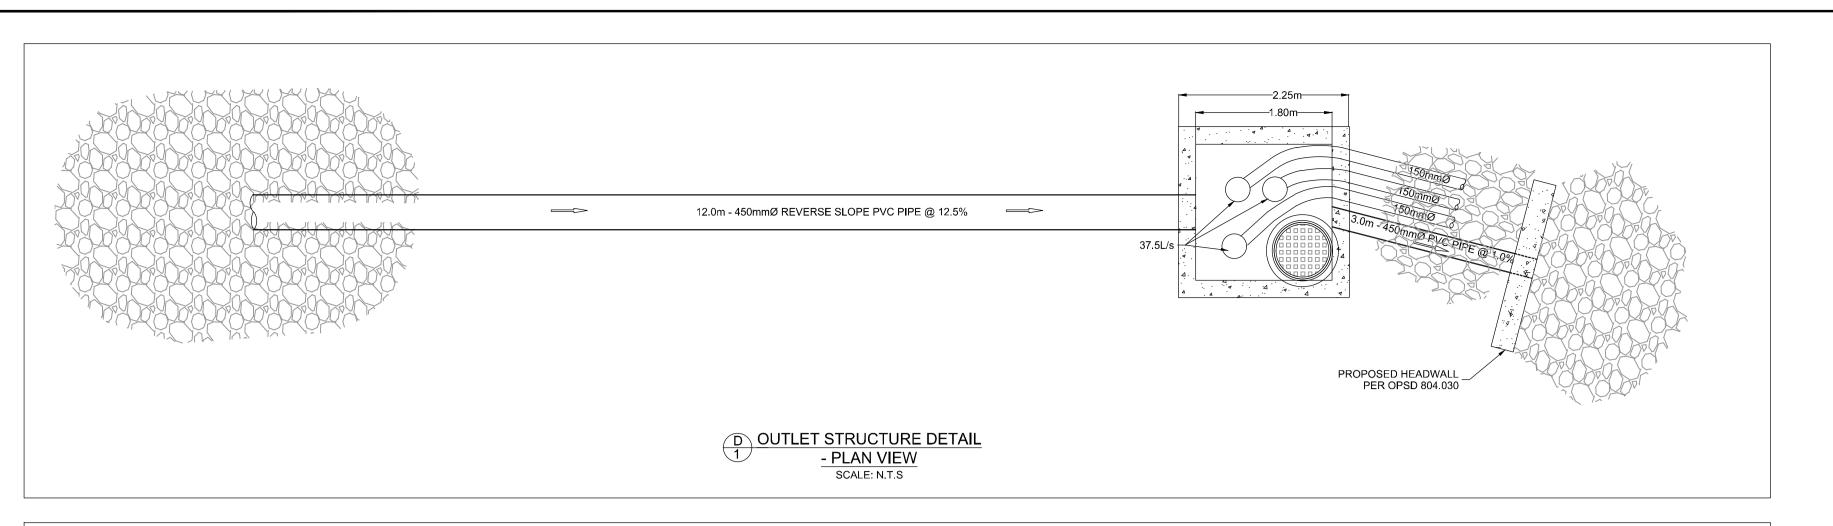

DRAWING NAME STORMWATER MANAGEMENT FACILITY - DETAILS

117217 REV # 6 117217-SWMF3