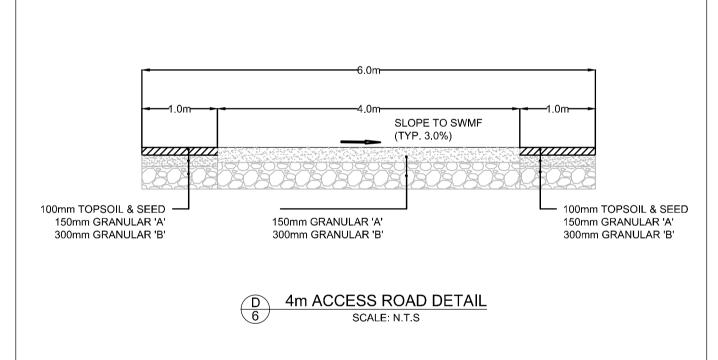

DRAWING NAME STORMWATER MANAGEMENT FACILITY - DETAILS

117217 REV # 6 117217-SWMF3