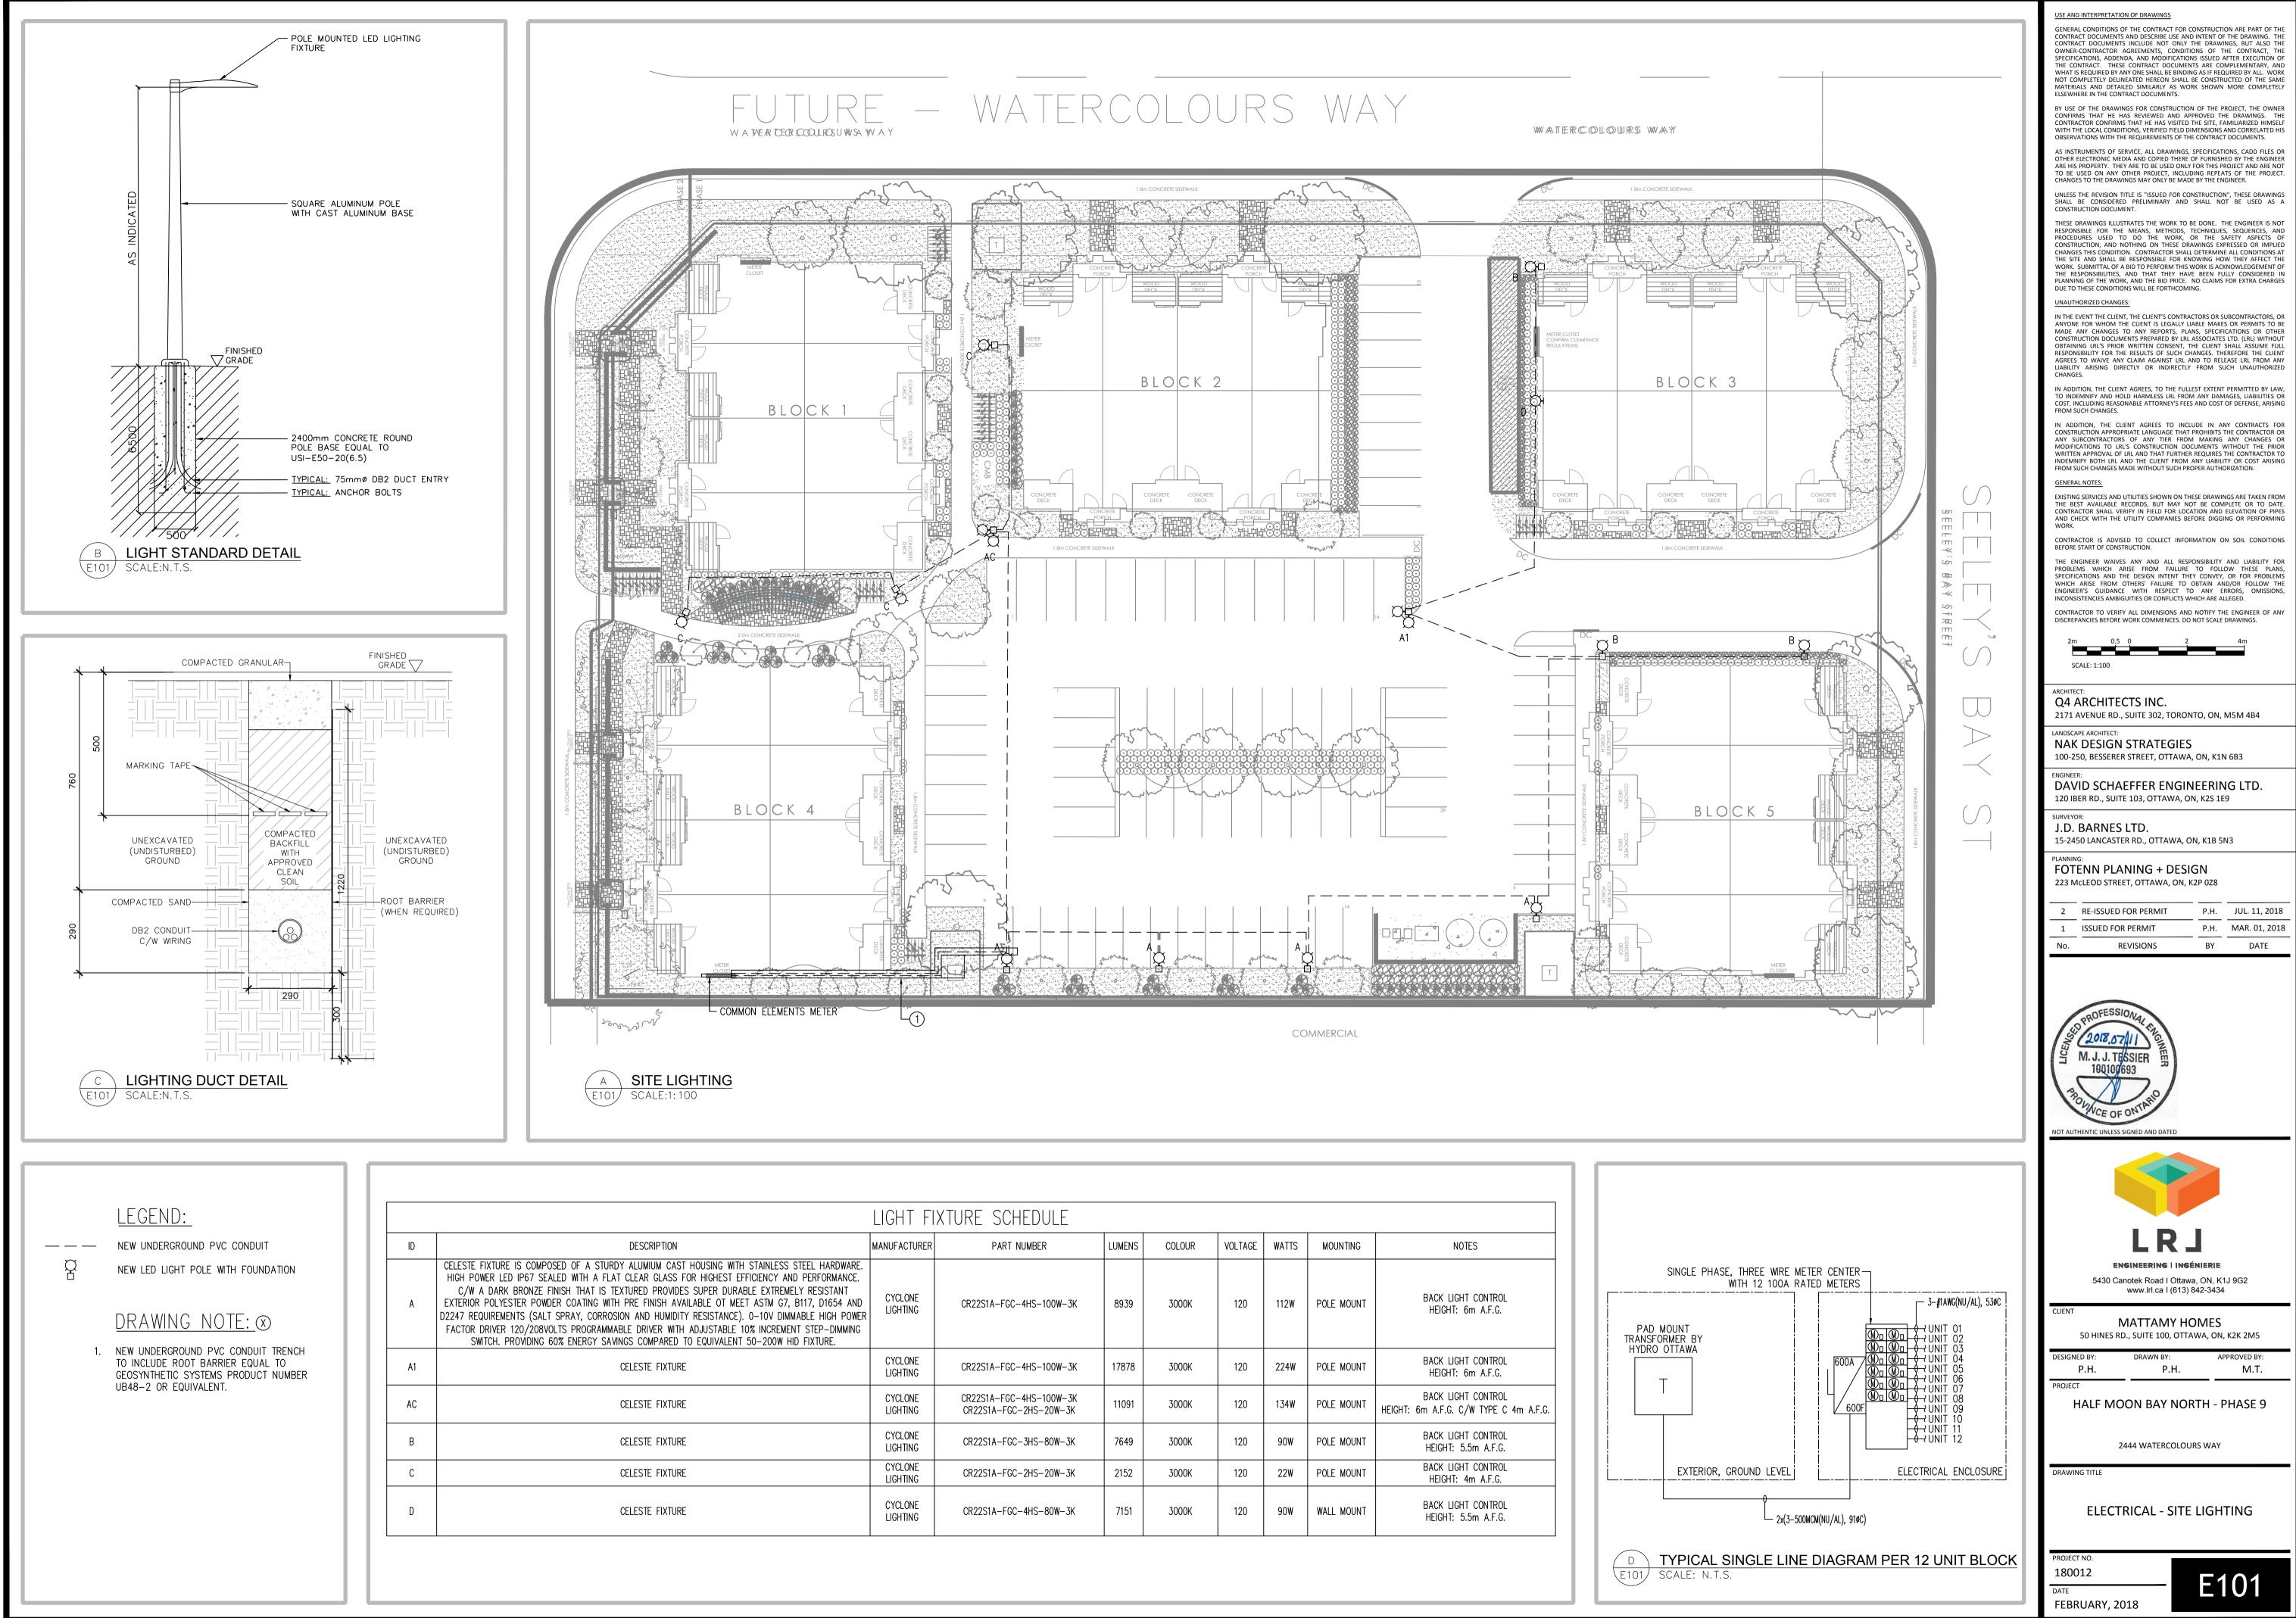

| LIGHT FIXTURE SCHEDULE                                             |                     |                                                   |        |        |         |       |            |                                                              |
|--------------------------------------------------------------------|---------------------|---------------------------------------------------|--------|--------|---------|-------|------------|--------------------------------------------------------------|
|                                                                    | MANUFACTURER        | PART NUMBER                                       | LUMENS | COLOUR | VOLTAGE | WATTS | MOUNTING   | NOTES                                                        |
| RDWARE.<br>RMANCE.<br>TANT<br>654 AND<br>GH POWER<br>DIMMING<br>E. | CYCLONE<br>LIGHTING | CR22S1A-FGC-4HS-100W-3K                           | 8939   | 3000K  | 120     | 112W  | POLE MOUNT | BACK LIGHT CONTROL<br>HEIGHT: 6m A.F.G.                      |
|                                                                    | CYCLONE<br>LIGHTING | CR22S1A-FGC-4HS-100W-3K                           | 17878  | 3000K  | 120     | 224W  | POLE MOUNT | BACK LIGHT CONTROL<br>HEIGHT: 6m A.F.G.                      |
|                                                                    | CYCLONE<br>LIGHTING | CR22S1A-FGC-4HS-100W-3K<br>CR22S1A-FGC-2HS-20W-3K | 11091  | 3000K  | 120     | 134W  | POLE MOUNT | BACK LIGHT CONTROL<br>HEIGHT: 6m A.F.G. C/W TYPE C 4m A.F.G. |
|                                                                    | CYCLONE<br>LIGHTING | CR22S1A-FGC-3HS-80W-3K                            | 7649   | 3000K  | 120     | 90W   | POLE MOUNT | BACK LIGHT CONTROL<br>HEIGHT: 5.5m A.F.G.                    |
|                                                                    | CYCLONE<br>LIGHTING | CR22S1A-FGC-2HS-20W-3K                            | 2152   | 3000K  | 120     | 22W   | POLE MOUNT | BACK LIGHT CONTROL<br>HEIGHT: 4m A.F.G.                      |
|                                                                    | CYCLONE<br>LIGHTING | CR22S1A-FGC-4HS-80W-3K                            | 7151   | 3000K  | 120     | 90W   | WALL MOUNT | BACK LIGHT CONTROL<br>HEIGHT: 5.5m A.F.G.                    |