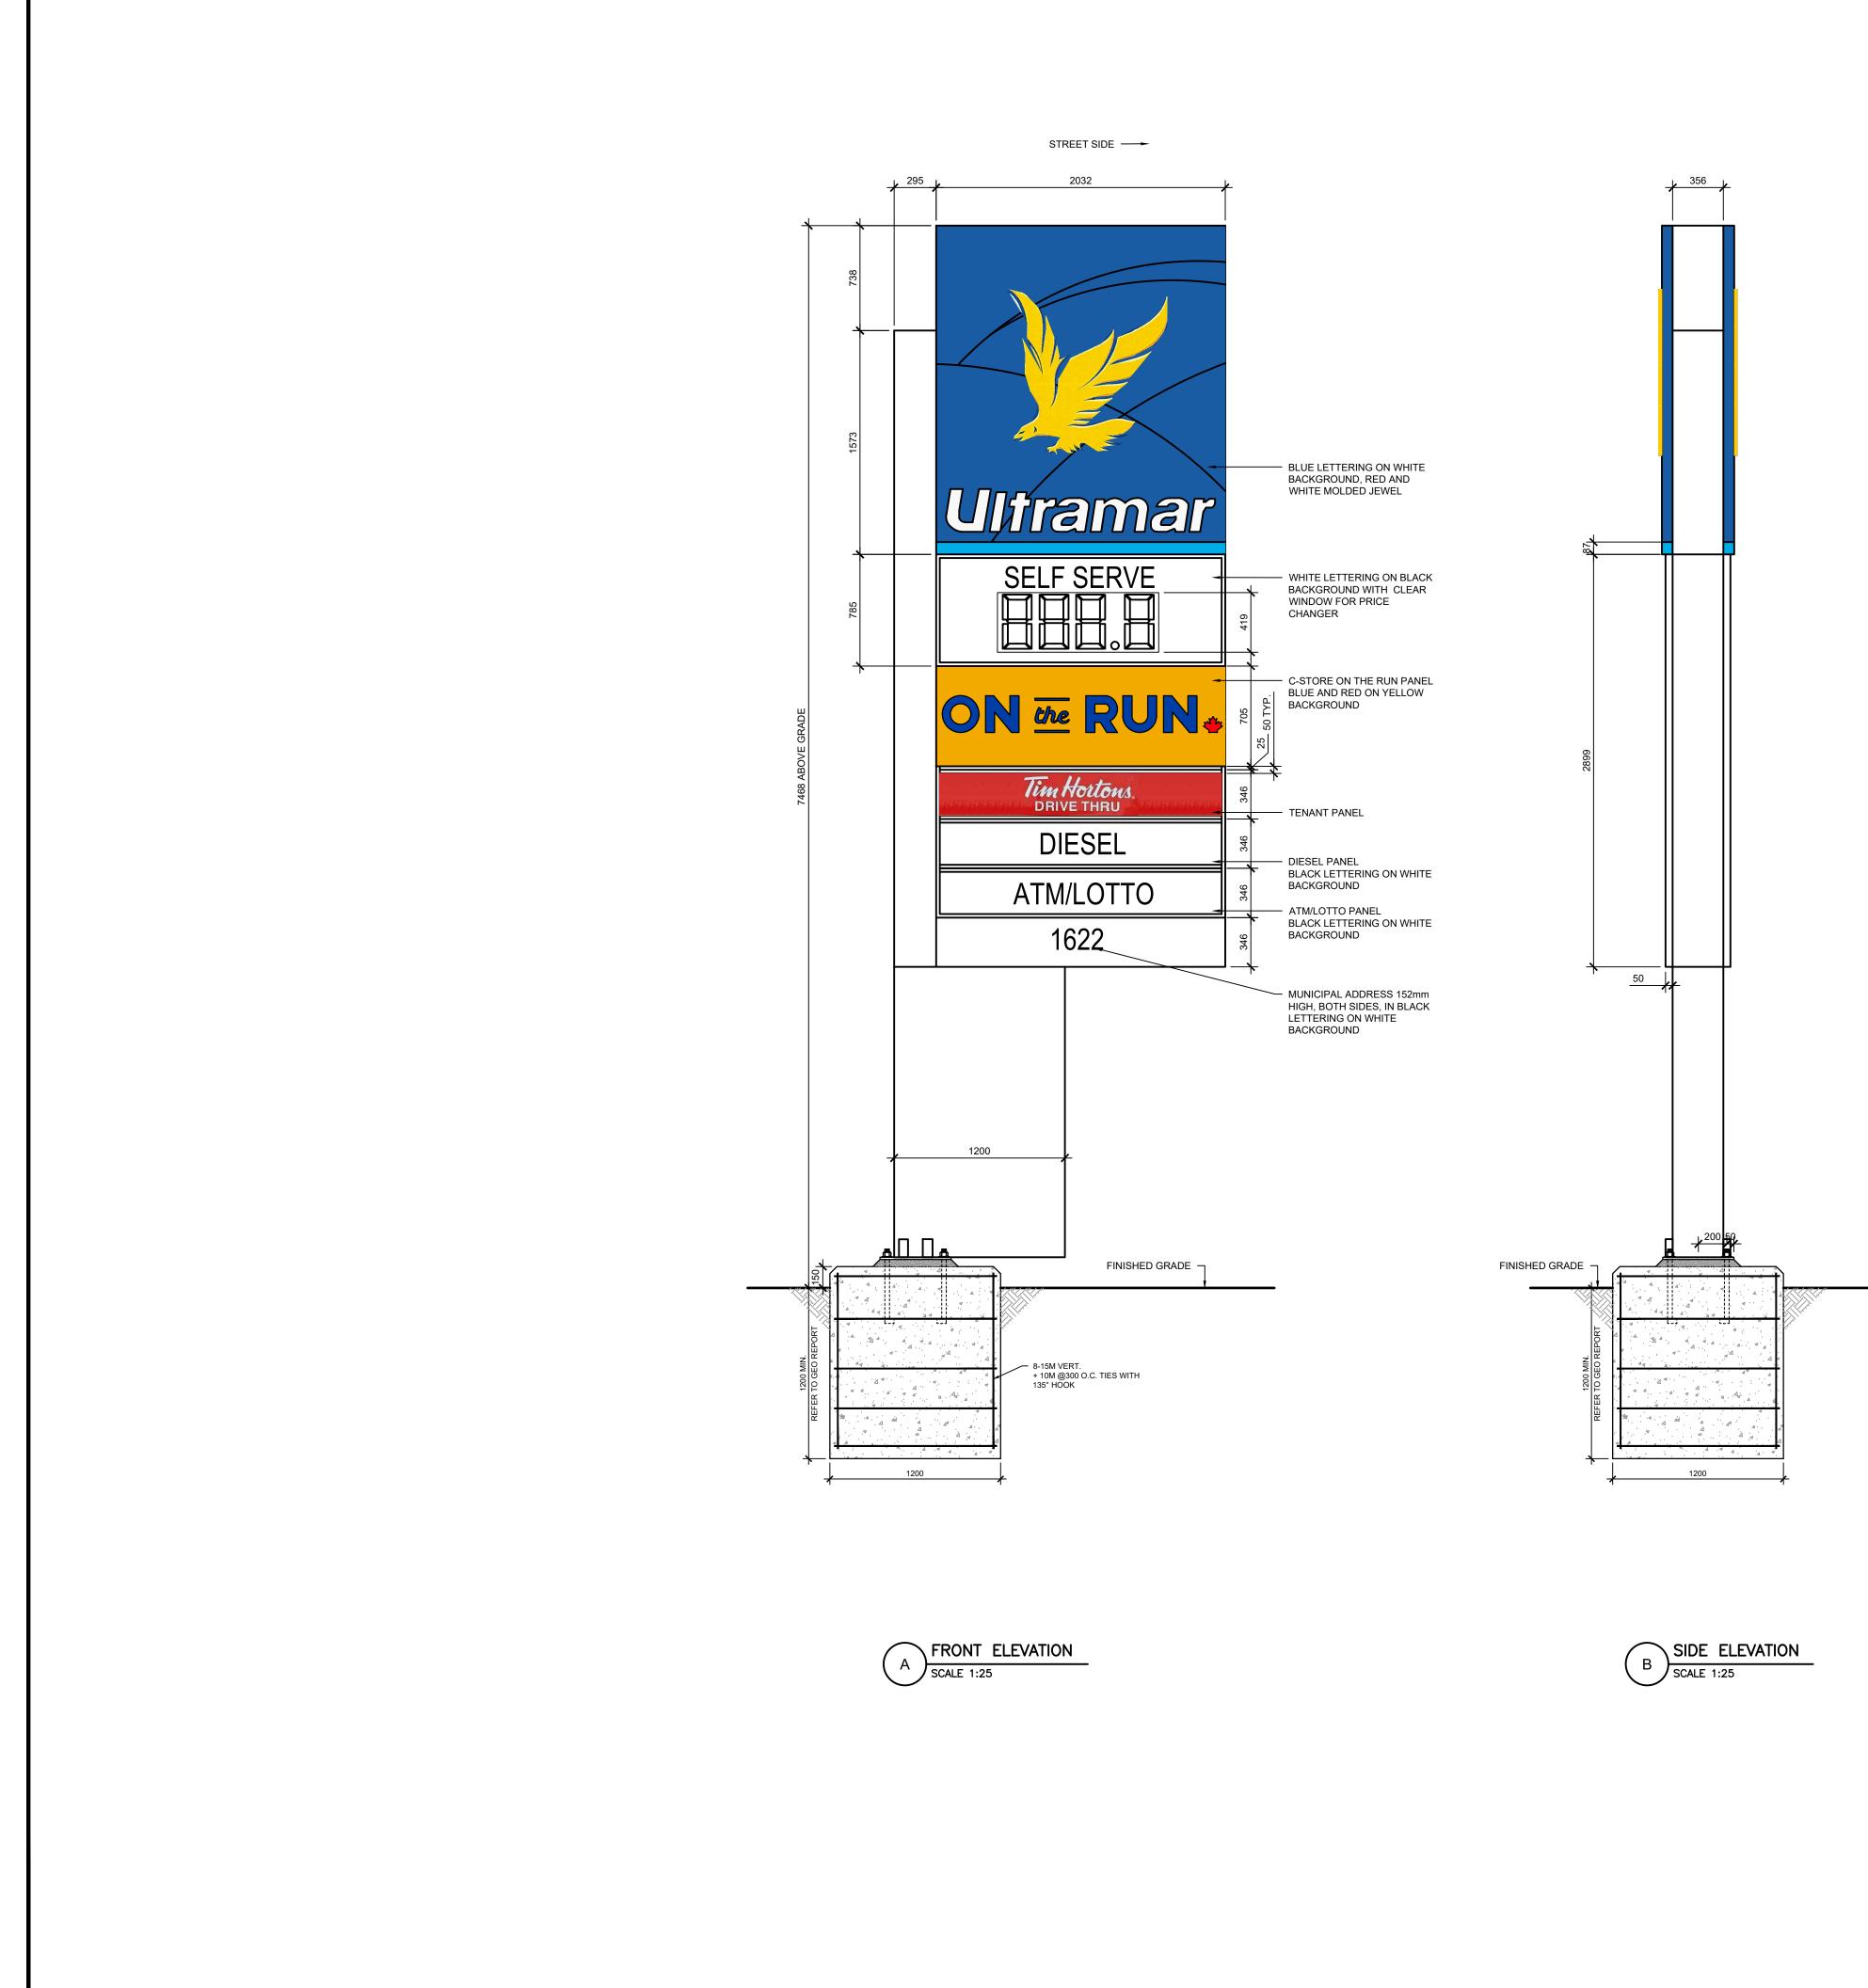

|                                                                                                                     | <ul> <li>DESIGN PARAMETERS:</li> <li>a CEOTECHNICAL REPORT: BY COMPANY NAME, DATE ON FILE.</li> <li>a (10 = X.XKPa (20 = 20 = X.XKPa)</li> <li>a CONCRETE</li> <li>a EXPOSURE CLASS X.X CONCRETE IN ACCORDANCE WITH CAN3-A23.1-04 (TO BE SITE VERIFIED BY SOILS CONSULTANT).</li> <li>a ENFORCEMENT SHALL BE DEFORMED BARS AND CONFORM TO CSA G30.18 GRADE 900MPa.</li> <li>a REINFORCEMENT SHALL BE DEFORMED BARS AND CONFORM TO CSA G30.18 GRADE 900MPa.</li> <li>a REINFORCEMENT SHALL BE DEFORMED BARS AND CONFORM TO CSA G30.18 GRADE 900MPa.</li> <li>a REINFORCEMENT SHALL BE DEFORMED BARS AND CONFORM TO CSA G30.18 GRADE 900MPa.</li> <li>b RICHT CONTRETE CAN EITHER BE 120V OR 347V.</li> <li>a THE MAIN MARKETER CAN EITHER BE 120V OR 347V.</li> <li>b THE PYLON IS A STAND ALONE PETROLEUM SIGN, ALL FACES WILL BE 120V. IF THE SIGN IS EXISTING &amp; FED FROM MAIN STORE, THE VOLTAGE WILL BE 347V. IN ALL CASES, THE PRICE RIDER &amp; CAR WASH SIGNAGE (WHEN APPLICABLE) WILL BE 120V. GENERAL CONTRACTOR TO REFER TO ELECTRICAL SITE PLAN FOR FURTHER DE TAILS.</li> </ul> <b>DEDEMONITY ORDER: NEW ENAND NEW ENAND</b> |
|---------------------------------------------------------------------------------------------------------------------|-------------------------------------------------------------------------------------------------------------------------------------------------------------------------------------------------------------------------------------------------------------------------------------------------------------------------------------------------------------------------------------------------------------------------------------------------------------------------------------------------------------------------------------------------------------------------------------------------------------------------------------------------------------------------------------------------------------------------------------------------------------------------------------------------------------------------------------------------------------------------------------------------------------------------------------------------------------------------------------------------------------------------------------------------------------------------------------------------------------------------------------------------------------------------------------------------------------------------------------------------------------------------------------------------------------------------------------------------------------------------------------------------------------------------------------------------------------------------------------------------------------------------------------------------------------------------------------------------------------------------------------------------------|
| CONCRETE FOUNDATION<br>50 CHAMFER<br>400 + CONCRETE FOUNDATION<br>50 CHAMFER<br>ANCHOR BOLT (TYP.)                  | DRAWINGS ARE OWNED BY PARKLAND FUEL CORPORATION AND MAY<br>NOT BE DUPLICATED                                                                                                                                                                                                                                                                                                                                                                                                                                                                                                                                                                                                                                                                                                                                                                                                                                                                                                                                                                                                                                                                                                                                                                                                                                                                                                                                                                                                                                                                                                                                                                          |
| CONCRETE TO SLOPE AWAY<br>BASEPLATE<br>HSS COLUMN<br>CONCRETE TO SLOPE AWAY<br>BOR COLUMN 25mm IN ALL<br>DIRECTIONS | t: +1.905.793.9800   f: +1.905.793.0641<br>1595 Clark Boulevard<br>Brampton, ON L6T 4V1<br>Canada<br>www.exp.com<br>• BUILDINGS • EARTH & ENVIRONMENT • ENERGY •<br>• INDUSTRIAL • INFRASTRUCTURE • SUSTAINABILITY •                                                                                                                                                                                                                                                                                                                                                                                                                                                                                                                                                                                                                                                                                                                                                                                                                                                                                                                                                                                                                                                                                                                                                                                                                                                                                                                                                                                                                                  |
| C FOUNDATION PLAN<br>SCALE 1:25                                                                                     | Location:<br>1622 ROGER STEVENS DRIVE                                                                                                                                                                                                                                                                                                                                                                                                                                                                                                                                                                                                                                                                                                                                                                                                                                                                                                                                                                                                                                                                                                                                                                                                                                                                                                                                                                                                                                                                                                                                                                                                                 |
|                                                                                                                     | KARS, ONTARIO<br>Title:<br>MID SIGN<br>(NO CAR WASH)                                                                                                                                                                                                                                                                                                                                                                                                                                                                                                                                                                                                                                                                                                                                                                                                                                                                                                                                                                                                                                                                                                                                                                                                                                                                                                                                                                                                                                                                                                                                                                                                  |
|                                                                                                                     | Design Committee Approval:         Designed By:       Drawn By: T.M.       Checked By: S.I.         Scale:       AS NOTED       Date:       APRIL 2018         Project No.:       BRM00605666-Y0       Drawing No.:                                                                                                                                                                                                                                                                                                                                                                                                                                                                                                                                                                                                                                                                                                                                                                                                                                                                                                                                                                                                                                                                                                                                                                                                                                                                                                                                                                                                                                   |