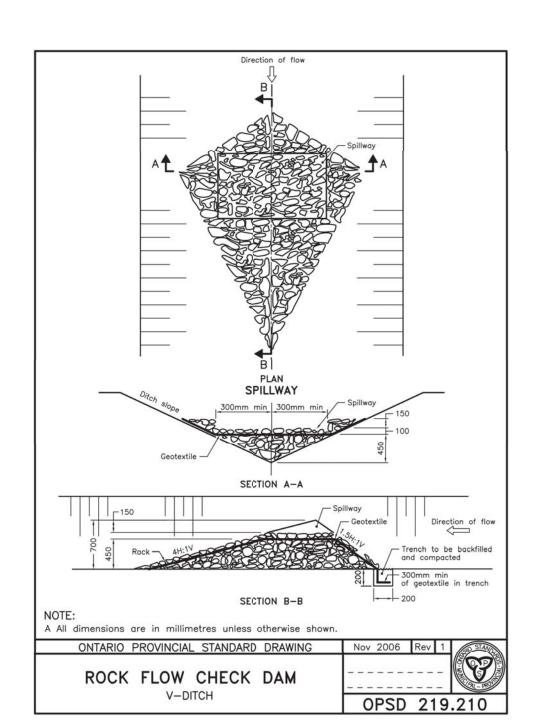

SNOW FENCE

STRAW BALE CHECK DAM AS PER OPSD-219.180

ROCK CHECK DAM AS PER OPSD-219.210

SILT SACK PLACED UNDER EXISTING CB COVER

TEMPORARY MUD MAT 0.15m THICK 50mm
CLEAR STONE ON NON WOVEN FILTER

|<del>-15.0-|</del>