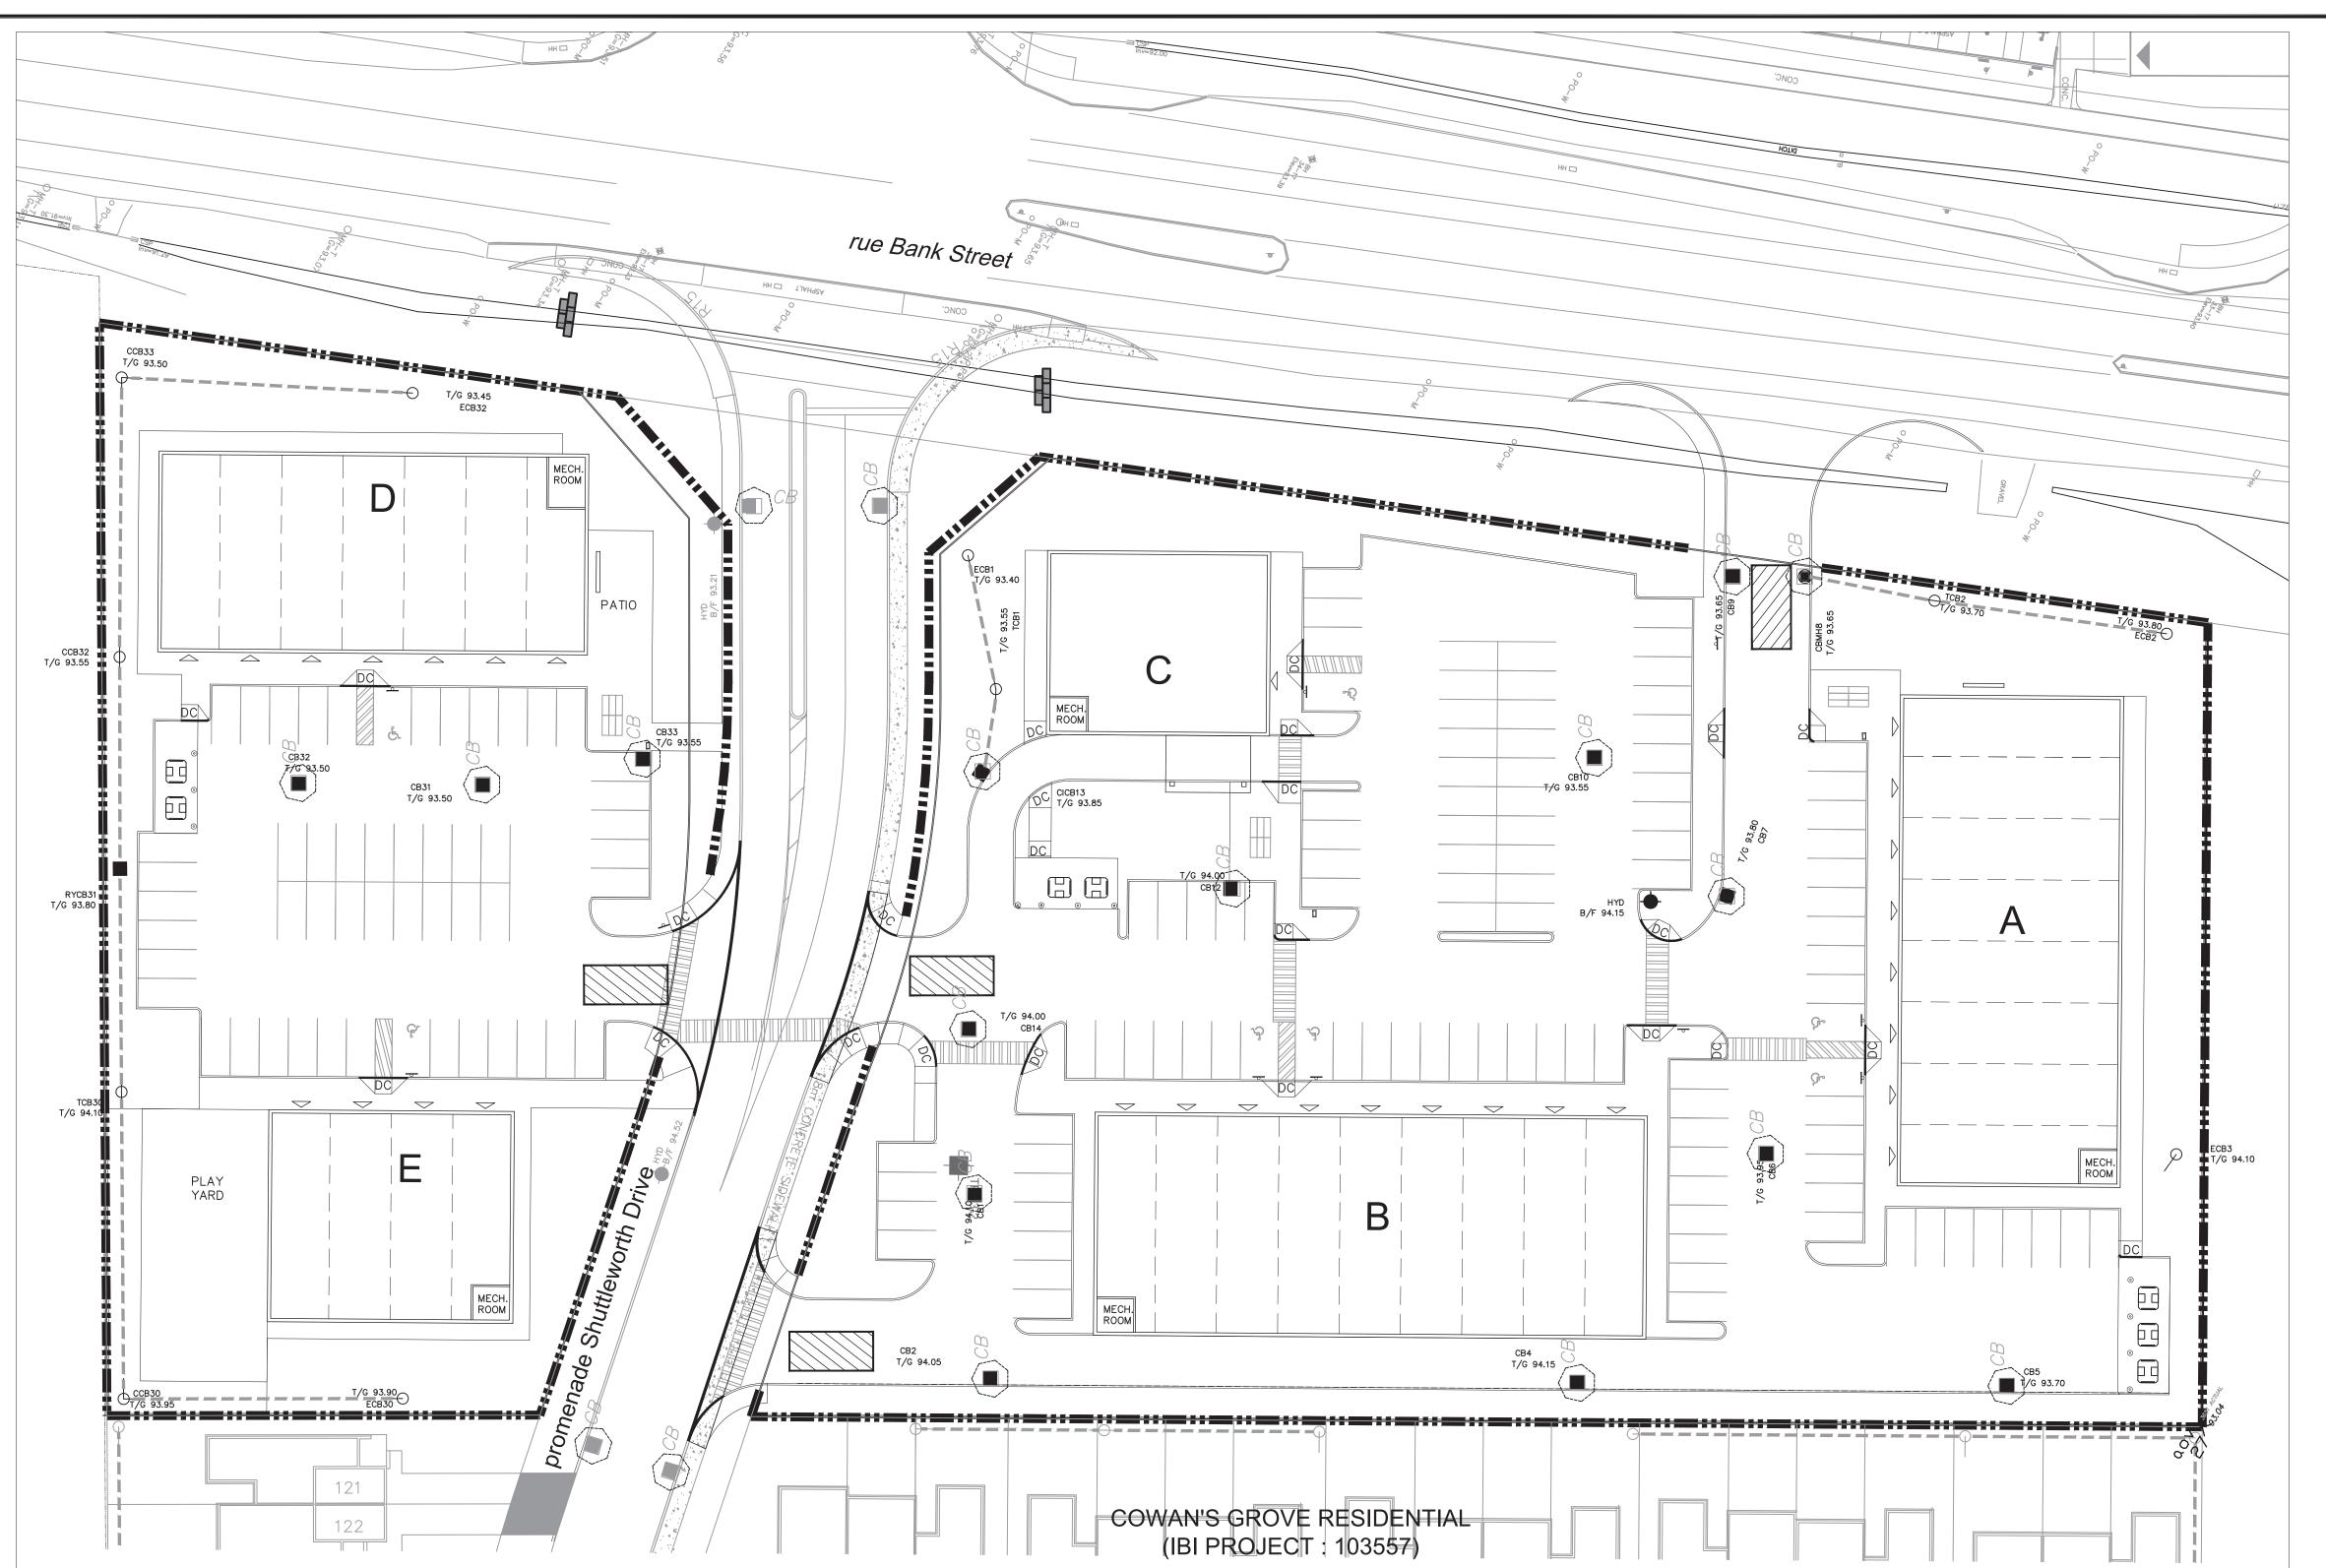

EROSION AND SEDIMENTATION CONTROL PLAN

N.T.S.

 Design
 Date

 JUNE 2018

 Drawn
 Checked

 D.P.S.
 T.R.B.

 Project No.
 Drawing No.

 116871
 900

NOTES:

1. SILT FENCE TO BE ERECTED PRIOR TO EARTH WORKS BEING COMMENCED. SILT FENCE TO BE MAINTAINED UNTIL VEGETATION IS ESTABLISHED OR UNTIL START OF SUBSEQUENT PHASE.

2. STRAW BALE SEDIMENT TRAPS TO BE CONSTRUCTED IN EXISTING ROAD SIDE DITCHES. TRAPS TO REMAIN AND BE MAINTAINED UNTIL VEGETATION IS ESTABLISHED.

3. SILT SACK TO BE PLACED AND MAINTAINED UNDER COVER OF ALL CATCHBASINS. GEOTEXTILE SILT SACK IN STREET CBs TO REMAIN UNTIL ALL CURBS ARE CONSTRUCTED. GEOTEXTILE FABRIC IN RYCBs TO REMAIN UNTIL VEGETATION IS ESTABLISHED. ALL CATCHBASINS TO BE REGULARLY INSPECTED AND CLEANED, AS NECESSARY, UNTIL SOD AND CURBS ARE CONSTRUCTED.