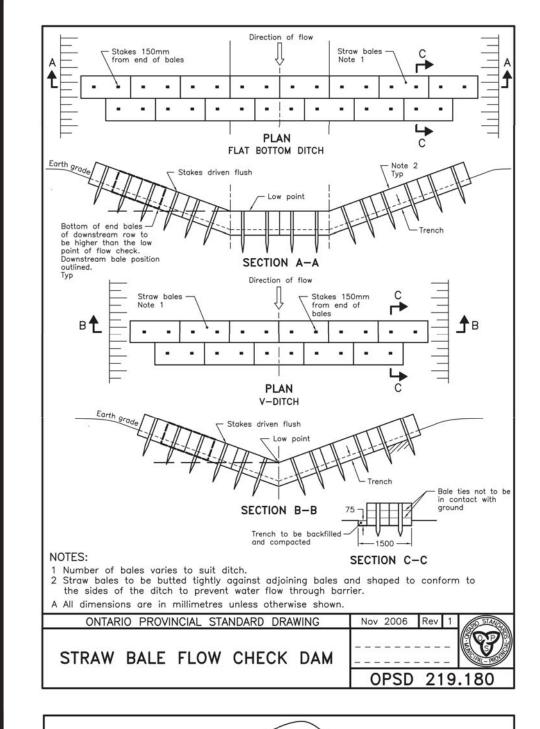

SNOW FENCE

STRAW BALE CHECK DAM AS PER OPSD-219.180

ROCK CHECK DAM AS PER OPSD-219.210

SILT SACK PLACED UNDER EXISTING CB COVER

TEMPORARY MUD MAT 0.15m THICK 50mm
CLEAR STONE ON NON WOVEN FILTER

|<del>-15.0-|</del>