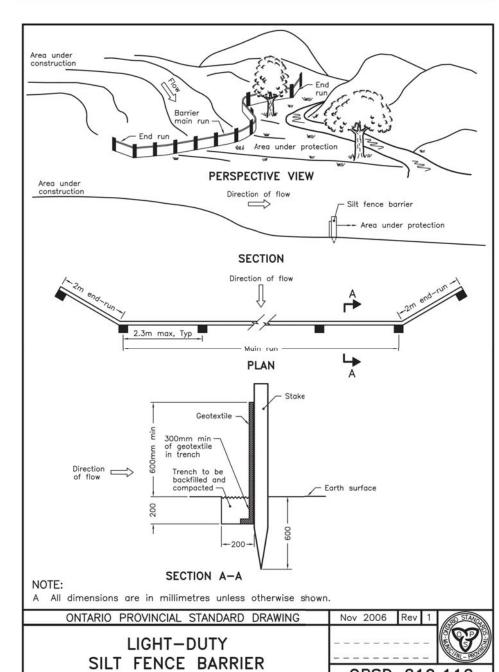

OPSD 219.110

KEY PLAN

NOTES:

I. SEE DRAWING C-010 FOR ADDITIONAL DETAILS AND

2. SITE BENCHMARK TO BE OBTAINED FROM LEGAL SURVEYOR ANNIS, O'SULLIVAN, VOLLEBEKK LTD.

LEGEND:

LIGHT DUTY SILT FENCE AS PER OPSD-219.110