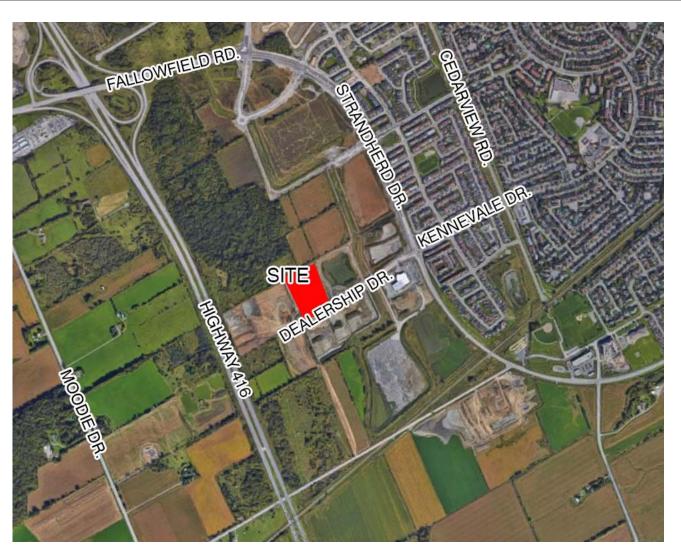

1 LOCATION PLAN A100 SCALE N.T.S.

## **Project Zoning Review/Statistics**

Municipality: City of Ottawa **Municipal Address:** 555 Dealership Drive, Barrhaven

Registered Owner: Dan Murphy, Ford Lot Area: Site Area: 27,168 sq.m. (292,435 sq.ft (6.71 acres))