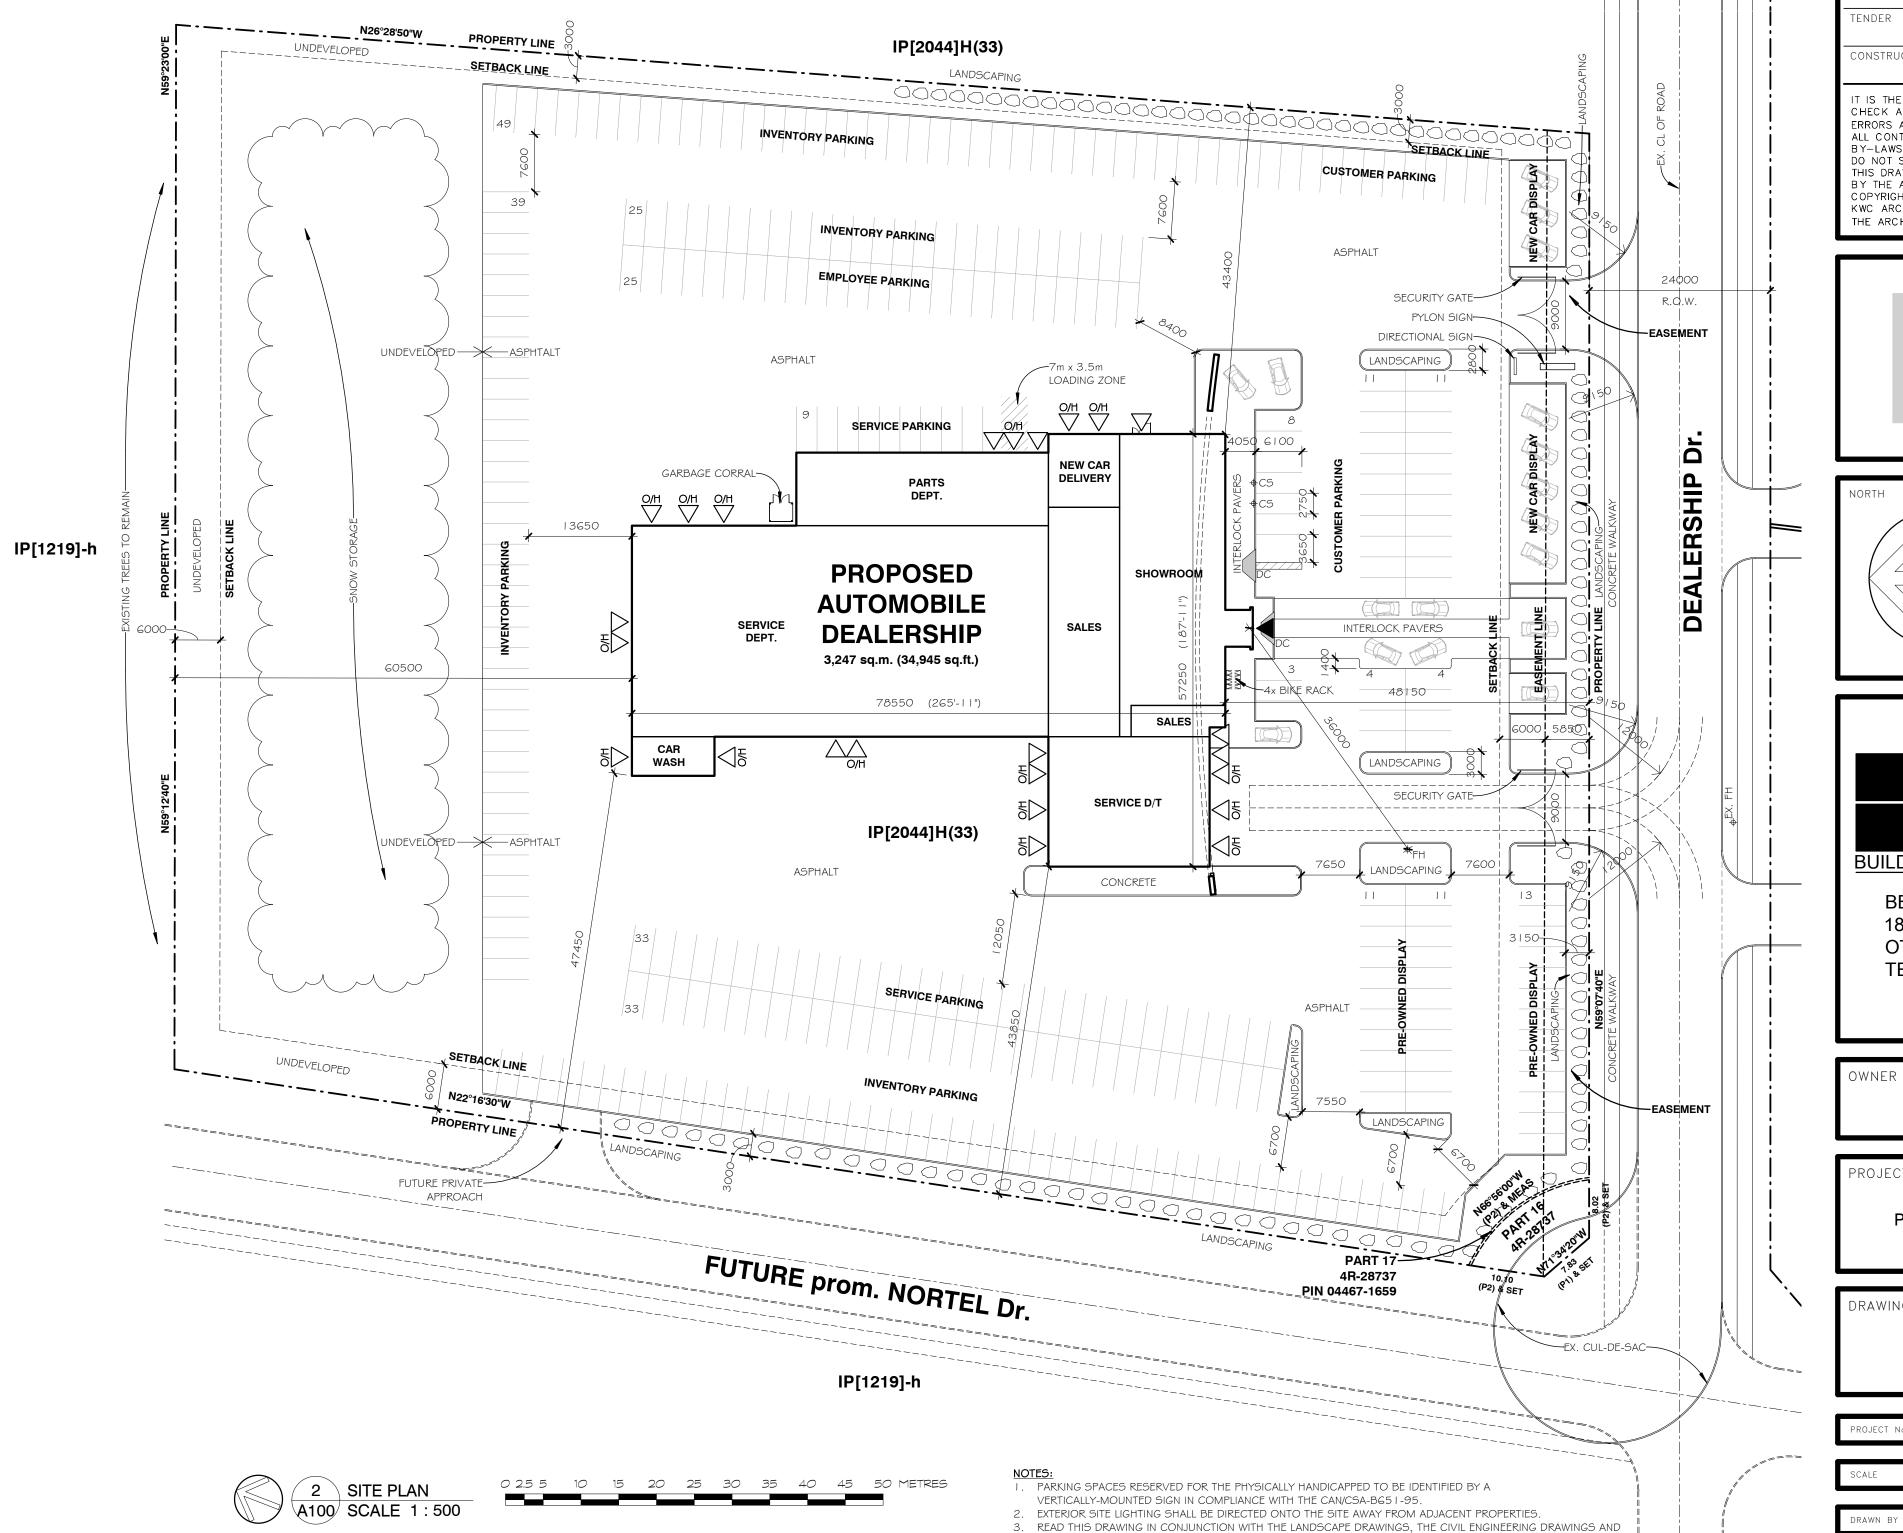

## **Project Zoning Review/Statistics**

Municipality: City of Ottawa **Municipal Address:** 555 Dealership Drive, Barrhaven

Registered Owner: Dan Murphy, Ford Lot Area: Site Area: 27,168 sq.m. (292,435 sq.ft (6.71 acres))

**Zoning Analysis** 

Ottawa **Zoning By-law:** 2008-250 Zone: IP[2044] H(33) Automobile Dealership Proposed Use:

| Building Areas |                    |        |
|----------------|--------------------|--------|
|                | Gross (out-to-out) |        |
|                | Sq.m.              | Sq.ft  |
| Ground Floor   |                    |        |
| Sales/Showroom | 916                | 9,856  |
| Service Area   | 2,372              | 25,528 |
| Other          | 13                 | 138    |
|                | 3,301              | 35,522 |
| Second Floor   |                    |        |
| Offices        | 372                | 3,998  |
| Other          | 88                 | 946    |
|                | 460                | 4,944  |
| Mezzanine      |                    |        |
| Other          | 154                | 1,658  |
|                | 154                | 1,658  |
| Totals         | 3,915              | 42,124 |

|                                                                                              | Required    | Provided     |                                      |
|----------------------------------------------------------------------------------------------|-------------|--------------|--------------------------------------|
| Minimum Lot Area                                                                             | 10,000 sq.m | 27,168 sq.m. |                                      |
| Minimum Lot Width                                                                            | 100m        | 138.26m      |                                      |
| Maximum Lot Coverage                                                                         | 55%         | 12%          |                                      |
| Minimum Required Yard                                                                        |             |              |                                      |
| Front & Corner Side Yard                                                                     | 6m          | 43.86m       |                                      |
| Interior Side Yards                                                                          | 3m          | 43.35m       |                                      |
| Rear Yard                                                                                    | 6m          | 58.01m       |                                      |
| Maximum Building Height                                                                      | 33m         | 9.75m        |                                      |
| Minimum Width of Landscaping                                                                 |             |              |                                      |
| Abutting a Street                                                                            | 3m          | 3m           |                                      |
| Abutting O'Keefe Drainage                                                                    |             |              |                                      |
| Corridor                                                                                     | 3m          | 3m           |                                      |
| All other cases                                                                              | No min.     | 3m           |                                      |
| Sales/Showroom                                                                               | 20          | 20           |                                      |
| - 2/100 sq.m @ <b>916</b> sq.m.                                                              | 20          | 38           |                                      |
| Service Area                                                                                 |             |              |                                      |
| - 2/bay @ <b>21</b> bays                                                                     | 42          | 42           |                                      |
| Other                                                                                        |             |              |                                      |
| - 1/100 sq.m @ <b>255</b> sq.m.                                                              | 3           | 25           |                                      |
| Total                                                                                        | 65          | 105          |                                      |
| Display Parking                                                                              |             | 50           |                                      |
| Inventory Parking                                                                            |             | 181          |                                      |
| Total                                                                                        |             | 231          |                                      |
|                                                                                              | 1           | 1            |                                      |
| Loading Spaces (3.5m x 7m)                                                                   |             |              |                                      |
| Loading Spaces (3.5m x 7m)  Bicycle Parking (1/ 1500 sq.m.)  Parking for Physically Disabled | 3           | 4            | Land Use Group (G) as per Table 111A |

LEGAL DESCRIPTION:

PLAN 4M-1538 PARTS OF LOTS 17,18,19 and 20 CONCESSION 4 (RIDEAU FRONT)

CITY OF OTTAWA

BLOCK 11

PREPARED BY ANNIS, O'SULLIVAN, VOLLEBEKK LTD. MAY 4, 2015

LEGEND:

CS = CHARGING STATION DC = DEPRESSED CURB

MH = MANHOLE CB = CATCH BASIN

B = BOLLARD FDC = FIRE DEPARTMENT CONNECTION

FH = FIRE HYDRANT HS = IN-SLAB HEATING

GM = GAS METER LF = WALL-MOUNTED LIGHT FIXTURE

LS = LIGHT STANDARD = PRINCIPAL ENTRANCE = EXIT DOOR

= OVERHEAD DOOR

= WITH NUMBERS, DENOTES REVISION

= BARRIER-FREE PARKING SPACE C/W PAINTED LOGO € SIGN ON POST OR WALL

CONSTRUCTION T IS THE RESPONSIBILITY OF THE APPROPRIATE CONTRACTOR TO CHECK AND VERIFY ALL DIMENSIONS ON SITE AND REPORT ALL ERRORS AND/OR OMISSIONS TO THE ARCHITECT.