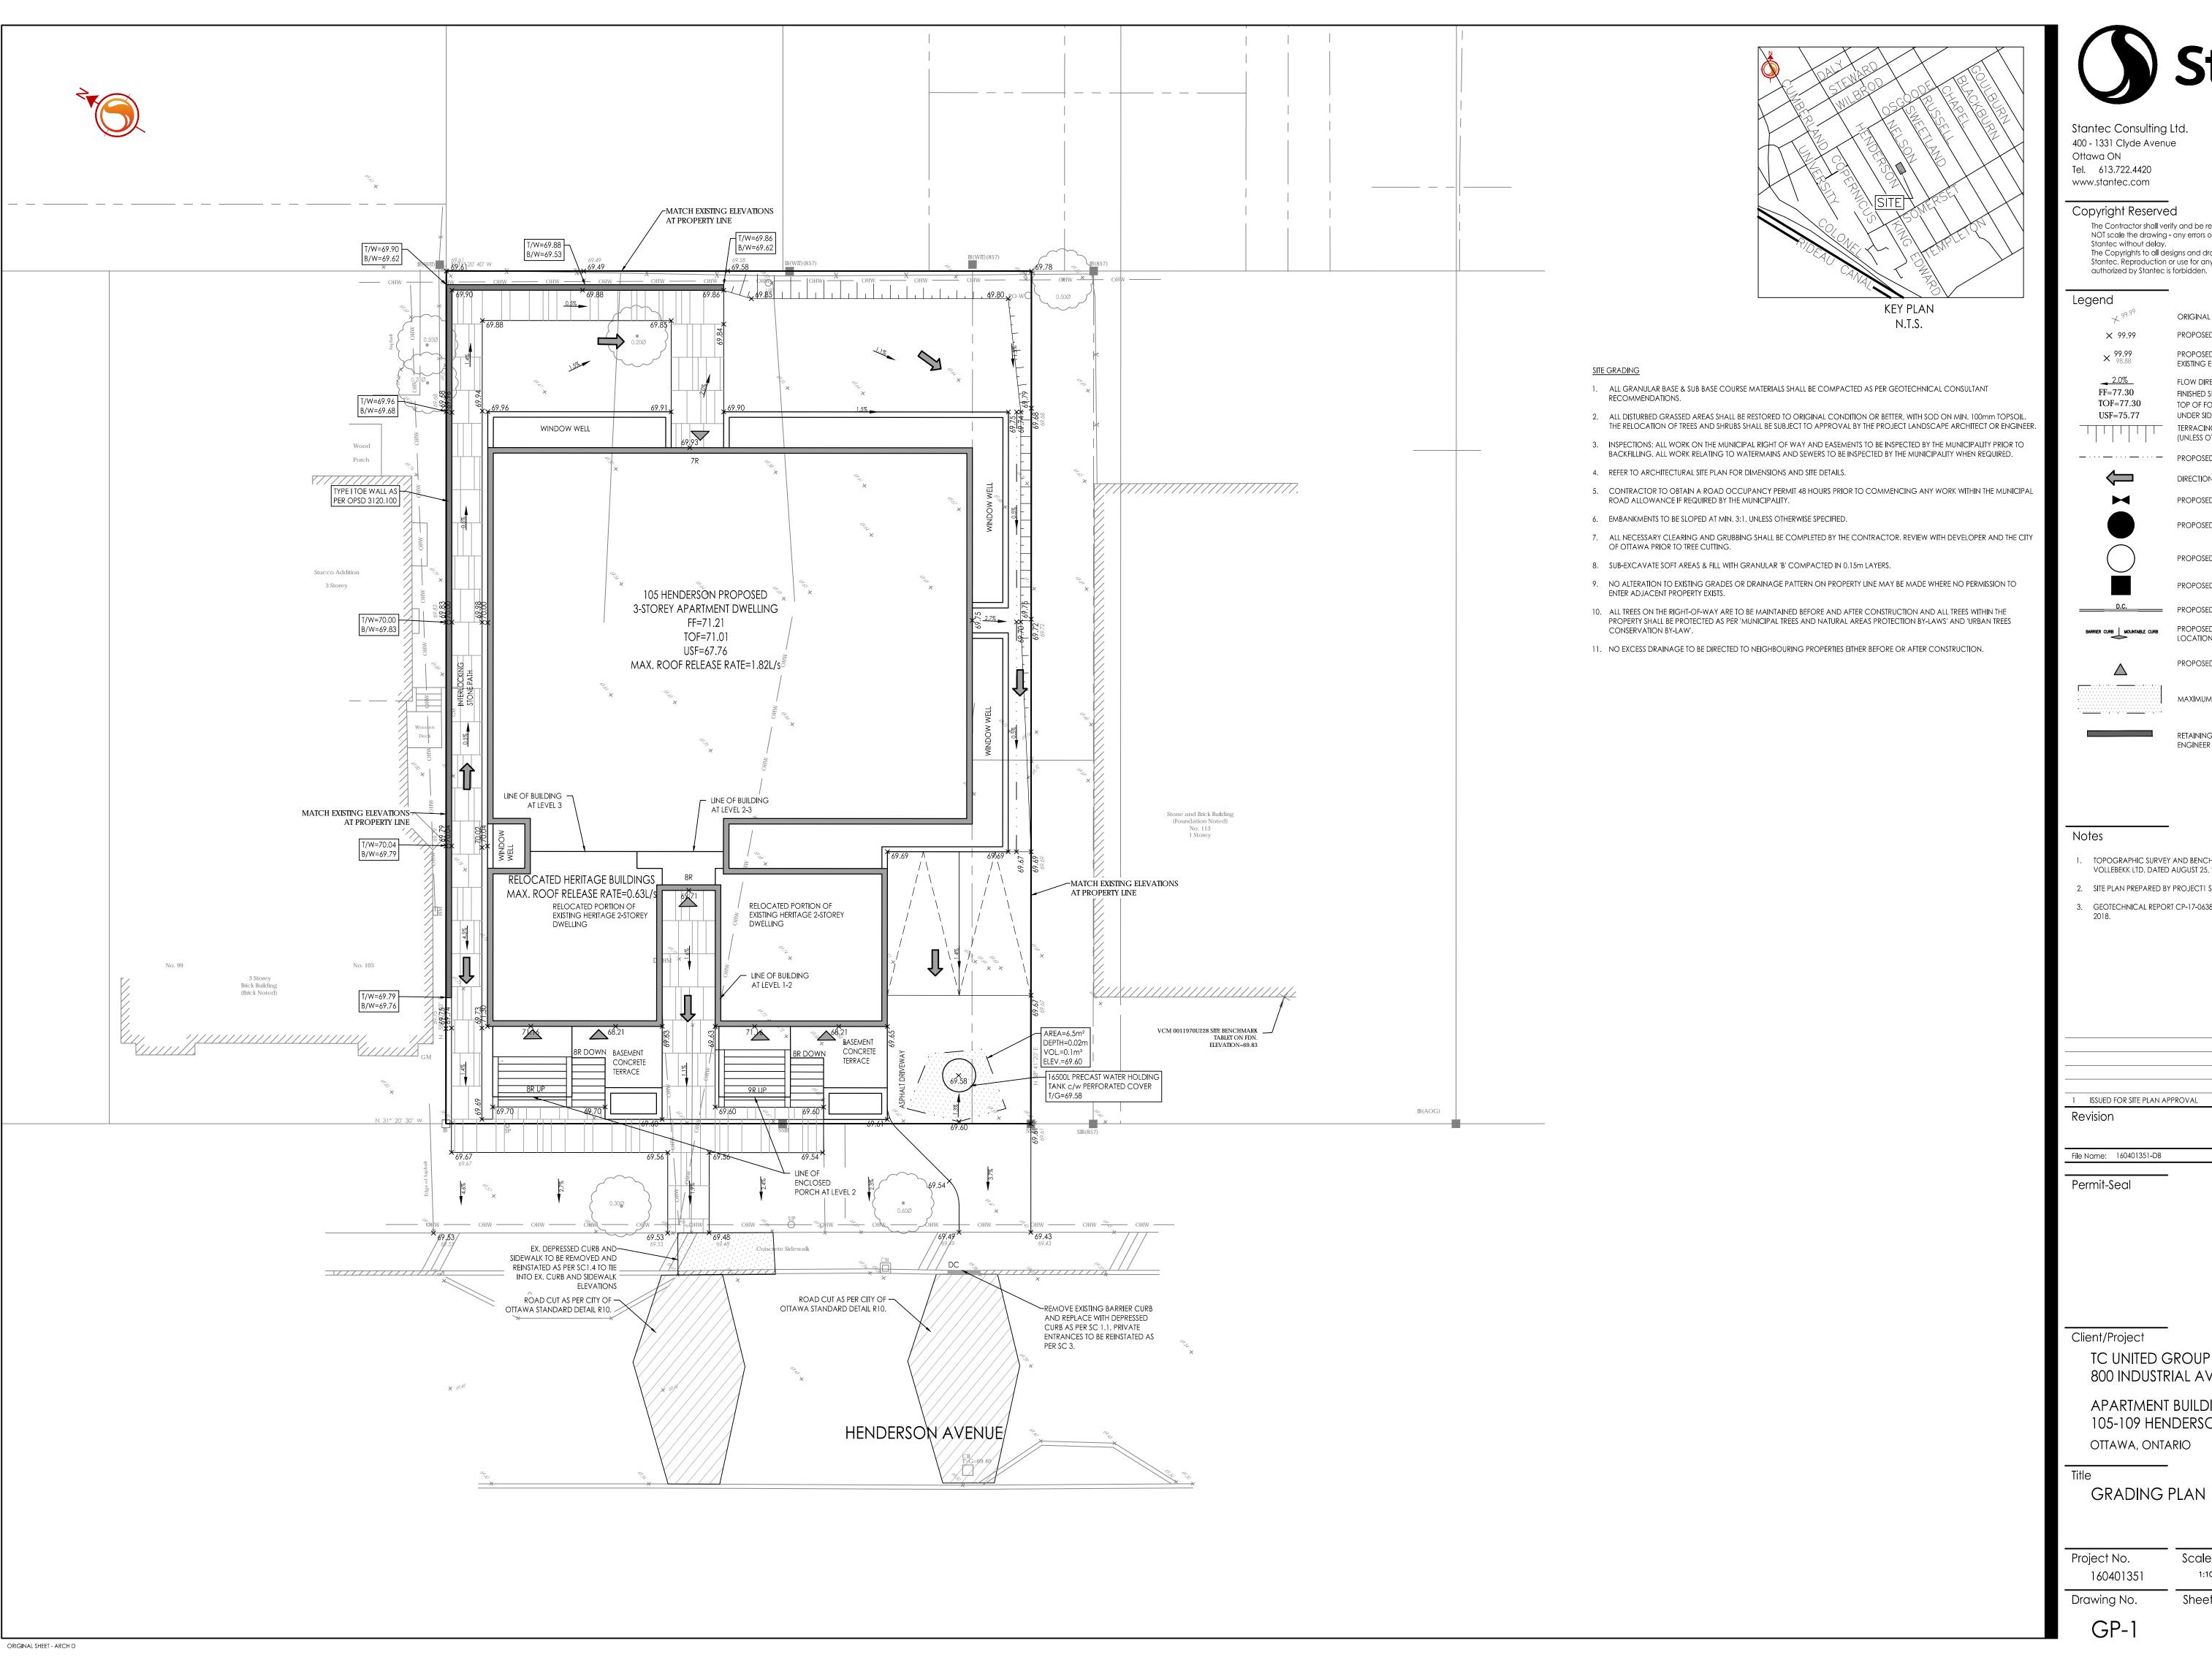

| ·                                  |                                                                                                                                                            |
|------------------------------------|------------------------------------------------------------------------------------------------------------------------------------------------------------|
| Legend                             |                                                                                                                                                            |
| X 99.99                            | ORIGINAL GROUND ELEVATION                                                                                                                                  |
| × 99.99                            | PROPOSED ELEVATION                                                                                                                                         |
| × 99.99<br>98.88                   | PROPOSED LOT CORNER ELEVATION<br>EXISTING ELEVATION AT LOT CORNER                                                                                          |
| EF=77.30<br>TOF=77.30<br>USF=75.77 | FLOW DIRECTION AND GRADE FINISHED SECOND FLOOR ELEVATION TOP OF FOUNDATION WALL UNDER SIDE OF FOOTING TERRACING 3:1 SLOPE MAXIMUM (UNLESS OTHERWISE SHOWN) |
|                                    | PROPOSED SWALE                                                                                                                                             |
|                                    | DIRECTION OF OVERLAND FLOW                                                                                                                                 |
| H                                  | PROPOSED VALVE BOX                                                                                                                                         |
|                                    | PROPOSED SANITARY SEWER MANHOLE                                                                                                                            |
|                                    | PROPOSED STORM SEWER MANHOLE                                                                                                                               |
|                                    | PROPOSED CATCHBASIN                                                                                                                                        |
| D.C.                               | PROPOSED DEPRESSED CURB LOCATION                                                                                                                           |
| BARRIER CURB   MOUNTABLE CURB      | PROPOSED MOUNTABLE/BARRIER CURB<br>LOCATIONS                                                                                                               |
| Δ                                  | PROPOSED DOOR LOCATIONS                                                                                                                                    |
|                                    | MAXIMUM PONDING LIMITS                                                                                                                                     |
|                                    | RETAINING WALL TO BE DESIGNED BY LICENSED PROFESSIONAL                                                                                                     |

- . TOPOGRAPHIC SURVEY AND BENCHMARK COMPLETED BY ANNIS, O'SULLIVAN, VOLLEBEKK LTD. DATED AUGUST 25, 2017
- 2. SITE PLAN PREPARED BY PROJECT1 STUDIO DATED APRIL 3, 2018.
- 3. GEOTECHNICAL REPORT CP-17-0638 PREPARED BY MCINTOSH PERRY DATED MARCH