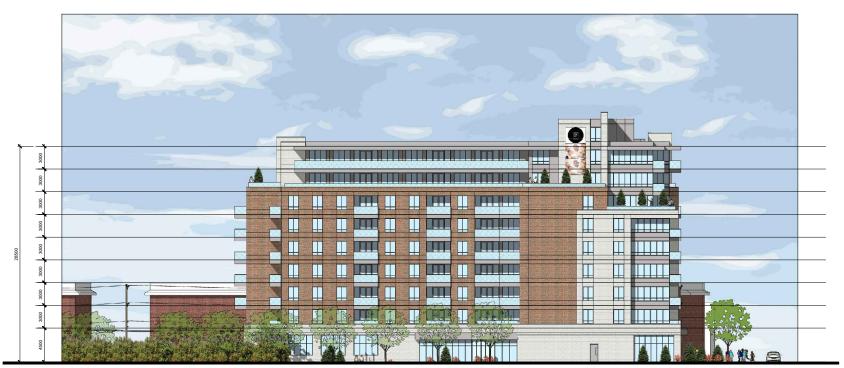

02

PLOT DATE: Monday, April 16, 2018

URBAN DESIGN REVIEW PANEL

The Founders Residences Westboro

1705 CARLING AVENUE

OTTAWA ONTARIO

03

SOUTH ELEVATION

NORTH ELEVATION

WEST ELEVATION

1705 CARLING AVENUE

SHEET#

THE POSITION OF ALL POLE LINES, CONDUITS, WATERMAINS, SEWERS AND OTHER UNDERGROUND AND OVERGROUND UTILITIES AND STRUCTURES IS NOT NECESSARILY SHOWN ON THE CONTRACT DRAWINGS, AND WHERE SHOWN, THE ACCURACY OF THE POSITION OF SUCH UTILITIES AND STRUCTURES IS NOT GUARANTEED. BEFORE STARTING WORK, DETERMINE THE EXACT LOCATION OF ALL SUCH UTILITIES AND STRUCTURES AND ASSUME ALL LIABILITY FOR DAMAGE TO THEM.