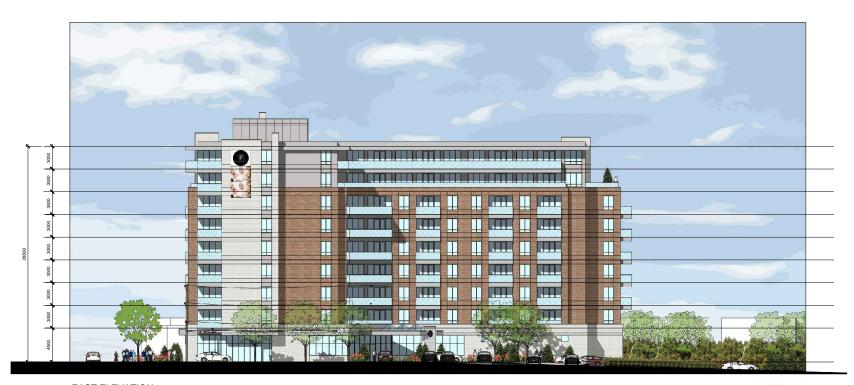

02

PLOT DATE: Monday, April 16, 2018

URBAN DESIGN REVIEW PANEL

The Founders Residences Westboro

1705 CARLING AVENUE

OTTAWA ONTARIO

03

SOUTH ELEVATION

NORTH ELEVATION

WEST ELEVATION

1705 CARLING AVENUE

SHEET#

THE POSITION OF ALL POLE LINES, CONDUITS, WATERMAINS, SEWERS AND OTHER UNDERGROUND AND OVERGROUND UTILITIES AND STRUCTURES IS NOT NECESSARILY SHOWN ON THE CONTRACT DRAWINGS, AND WHERE SHOWN, THE ACCURACY OF THE POSITION OF SUCH UTILITIES AND STRUCTURES IS NOT GUARANTEED. BEFORE STARTING WORK, DETERMINE THE EXACT LOCATION OF ALL SUCH UTILITIES AND STRUCTURES AND ASSUME ALL LIABILITY FOR DAMAGE TO THEM.