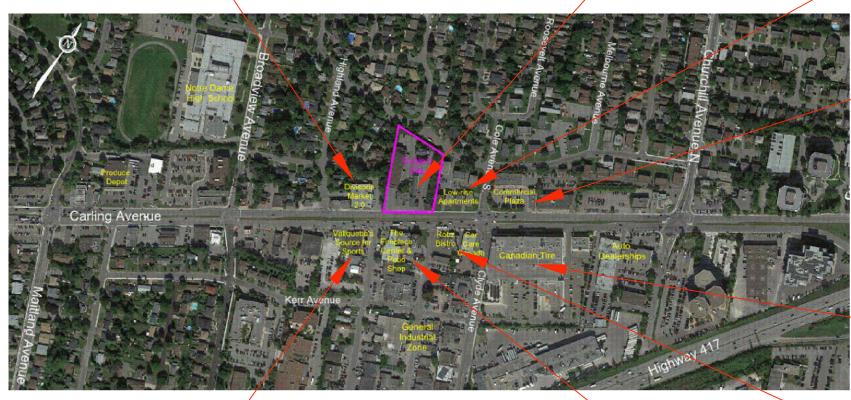

**CONTEXT PLAN** 

SHEET#

00

1705 CARLING AVENUE

SITE PLAN
URBAN DESIGN REVIEW PANEL

PLOT DATE: Monday, April 23, 2018

The Founders Residences Westboro

1705 CARLING AVENUE