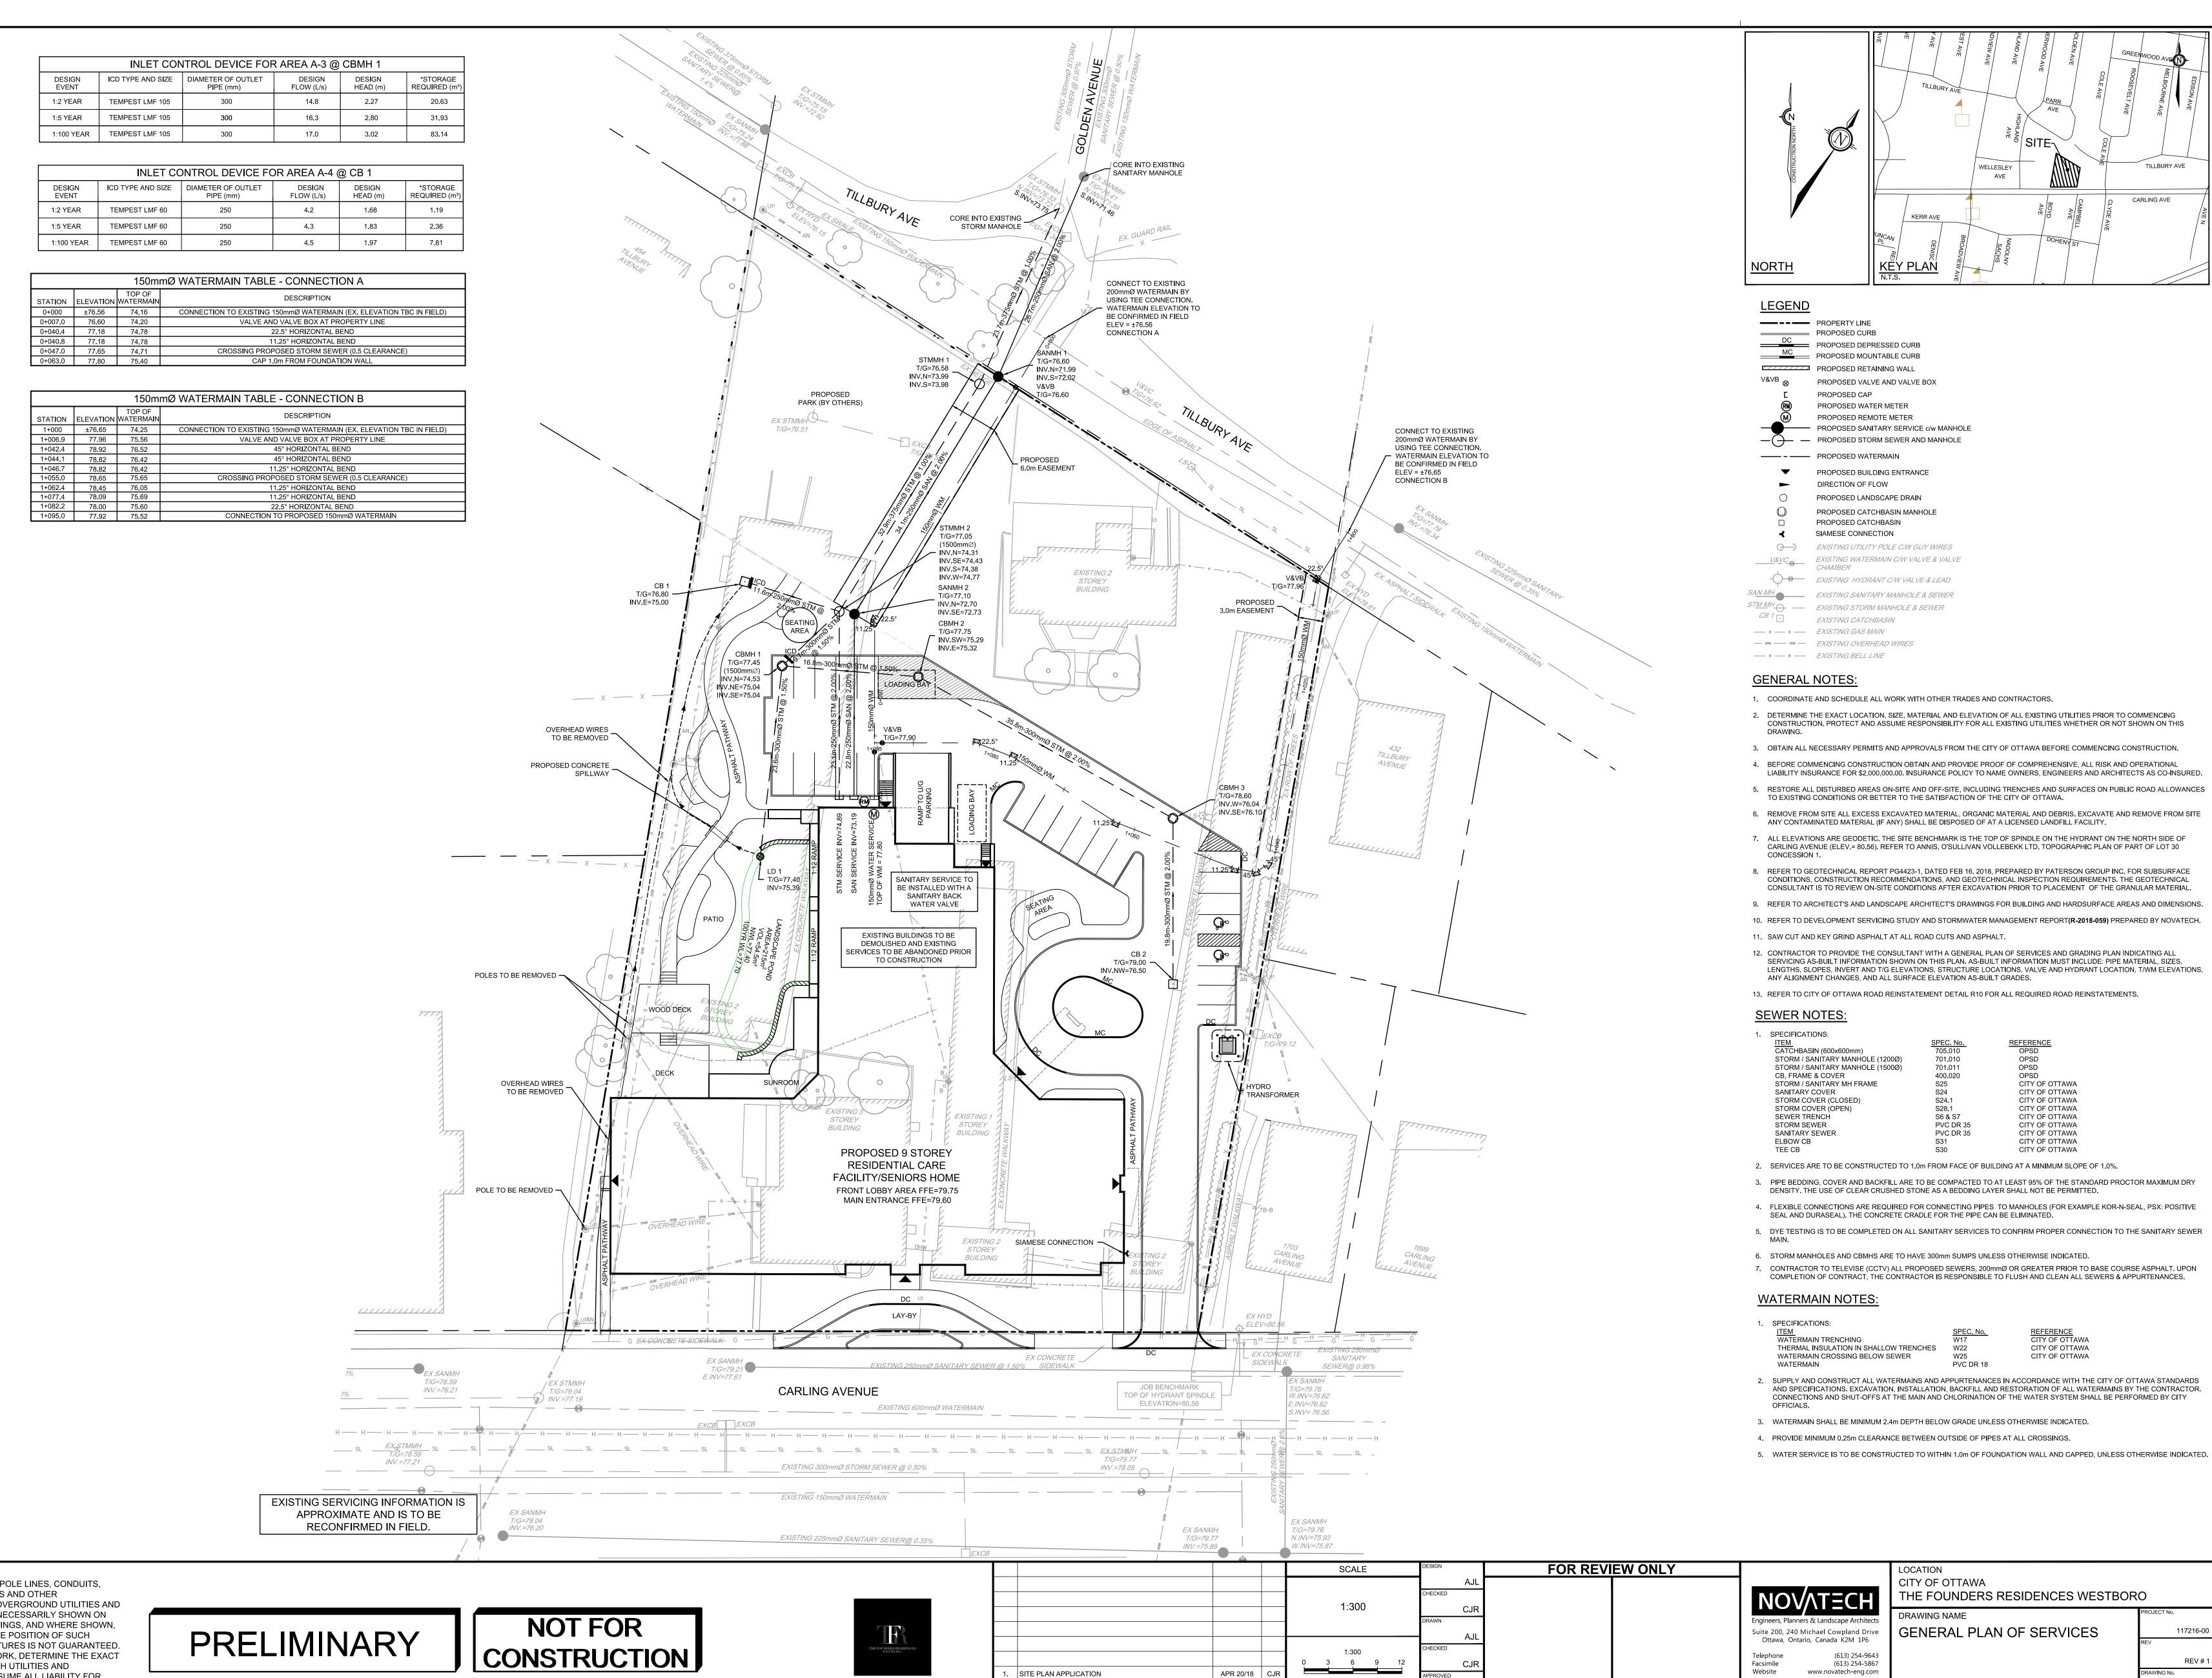

**CONTEXT PLAN** 







SHEET#

00

1705 CARLING AVENUE





SITE PLAN
URBAN DESIGN REVIEW PANEL

PLOT DATE: Monday, April 23, 2018



The Founders Residences Westboro

1705 CARLING AVENUE

O T T A W A O N T A R I O



**01** 



**URBAN DESIGN REVIEW PANEL** 

The Founders Residences Westboro

1705 CARLING AVENUE OTTAWA ONTARIO



01



**URBAN DESIGN REVIEW PANEL** 

The Founders Residences Westboro

02

PLOT DATE: Monday, April 16, 2018



URBAN DESIGN REVIEW PANEL

The Founders Residences Westboro

1705 CARLING AVENUE

OTTAWA ONTARIO



03



SOUTH ELEVATION





NORTH ELEVATION



WEST ELEVATION

















1705 CARLING AVENUE

SHEET#



















THE POSITION OF ALL POLE LINES, CONDUITS, WATERMAINS, SEWERS AND OTHER UNDERGROUND AND OVERGROUND UTILITIES AND STRUCTURES IS NOT NECESSARILY SHOWN ON THE CONTRACT DRAWINGS, AND WHERE SHOWN, THE ACCURACY OF THE POSITION OF SUCH UTILITIES AND STRUCTURES IS NOT GUARANTEED. BEFORE STARTING WORK, DETERMINE THE EXACT LOCATION OF ALL SUCH UTILITIES AND STRUCTURES AND ASSUME ALL LIABILITY FOR DAMAGE TO THEM.



|                       | i         |     | SCALE |              |                 |          |      | FUR REVIEW UNLT |                   |                 |
|-----------------------|-----------|-----|-------|--------------|-----------------|----------|------|-----------------|-------------------|-----------------|
|                       |           |     |       |              |