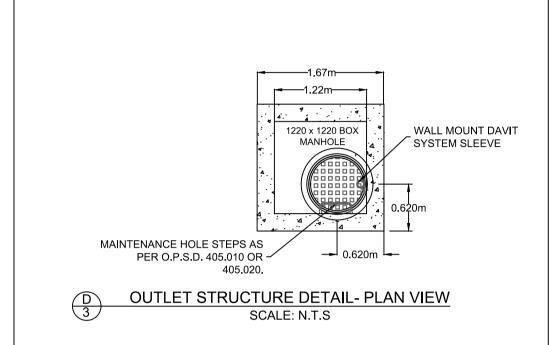

LOCATION
CITY OF OTTAWA
5371 BOUNDARY ROAD - YOW1

DRAWING NAME
STORMWATER MANAGEMENT
FACILITY - DETAILS

REV # 4
DRAWING No.
117217-SWMF3

117217