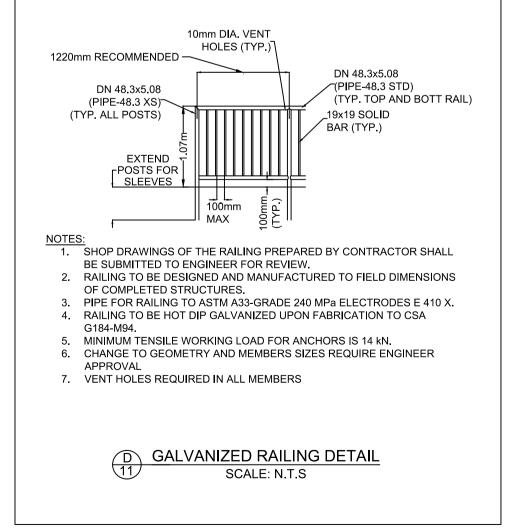

NOTE:
THE POSITION OF ALL POLE LINES, CONDUITS,
WATERMAINS, SEWERS AND OTHER
UNDERGROUND AND OVERGROUND UTILITIES AND
STRUCTURES IS NOT NECESSARILY SHOWN ON
THE CONTRACT DRAWINGS, AND WHERE SHOWN,
THE ACCURACY OF THE POSITION OF SUCH
UTILITIES AND STRUCTURES IS NOT GUARANTEED.
BEFORE STARTING WORK, DETERMINE THE EXACT
LOCATION OF ALL SUCH UTILITIES AND
STRUCTURES AND ASSUME ALL LIABILITY FOR
DAMAGE TO THEM.

OWNER/APPLICANT INFORMATION:
BOUNDARY ROAD DEVELOPMENT INC.
16766 TRANSCANADIENNE, SUITE 500
KIRKLAND, QUÉBEC H9H 4M7

|  |     |                                  |           |     | SCALE    | DESIGN   |   |
|--|-----|----------------------------------|-----------|-----|----------|----------|---|
|  |     |                                  |           |     |          | LKS/KA   |