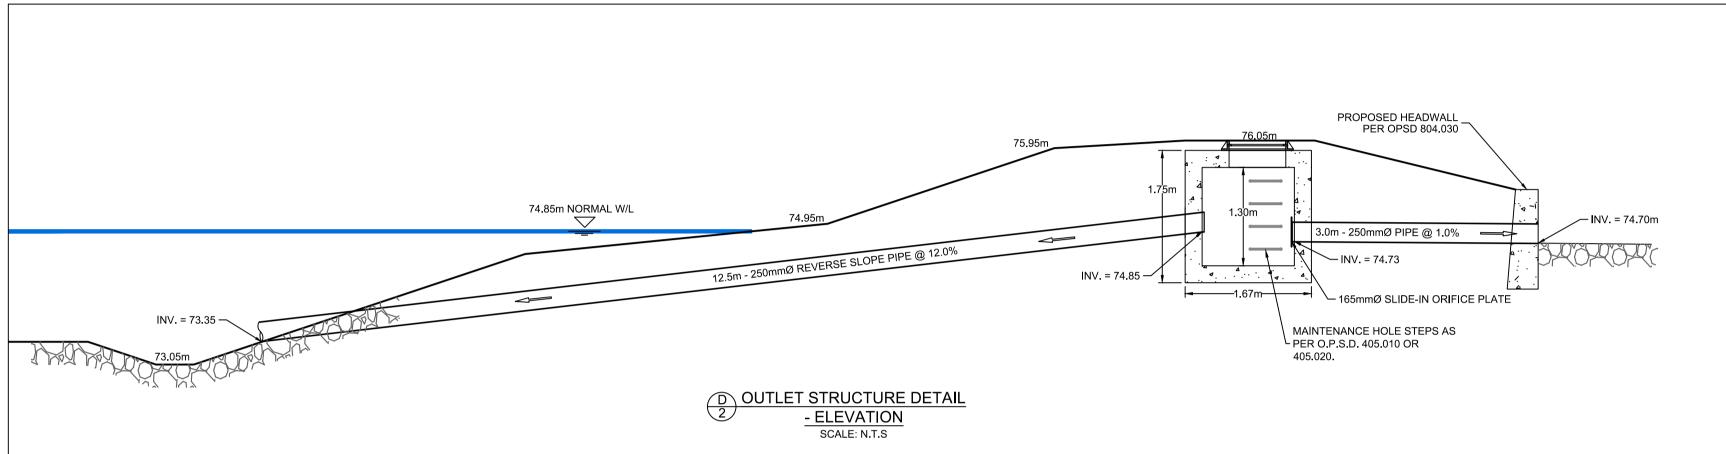

LOCATION
CITY OF OTTAWA
5371 BOUNDARY ROAD - YOW1

DRAWING NAME
STORMWATER MANAGEMENT
FACILITY - DETAILS

REV # 4
DRAWING No.
117217-SWMF3

117217