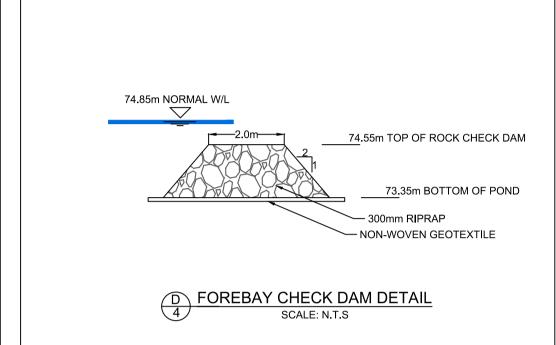

NOTE:
THE POSITION OF ALL POLE LINES, CONDUITS,
WATERMAINS, SEWERS AND OTHER
UNDERGROUND AND OVERGROUND UTILITIES AND
STRUCTURES IS NOT NECESSARILY SHOWN ON
THE CONTRACT DRAWINGS, AND WHERE SHOWN,
THE ACCURACY OF THE POSITION OF SUCH
UTILITIES AND STRUCTURES IS NOT GUARANTEED.
BEFORE STARTING WORK, DETERMINE THE EXACT
LOCATION OF ALL SUCH UTILITIES AND
STRUCTURES AND ASSUME ALL LIABILITY FOR
DAMAGE TO THEM.

OWNER/APPLICANT INFORMATION:
BOUNDARY ROAD DEVELOPMENT INC.
16766 TRANSCANADIENNE, SUITE 500
KIRKLAND, QUÉBEC H9H 4M7

|  |     |                                  |           |     | SCALE    | DESIGN   |   |
|--|-----|----------------------------------|-----------|-----|----------|----------|---|
|  |     |                                  |           |     |