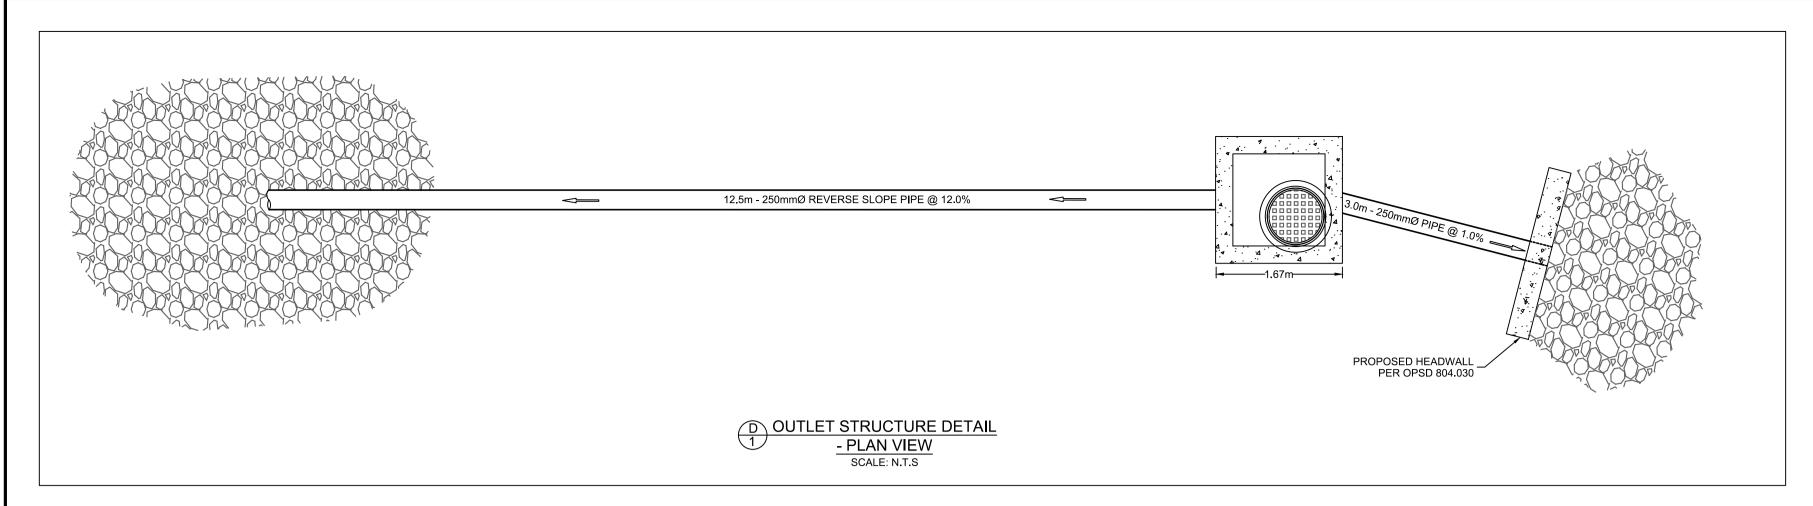

LOCATION
CITY OF OTTAWA
5371 BOUNDARY ROAD - YOW1

DRAWING NAME
STORMWATER MANAGEMENT
FACILITY - DETAILS

REV # 4
DRAWING No.
117217-SWMF3

117217