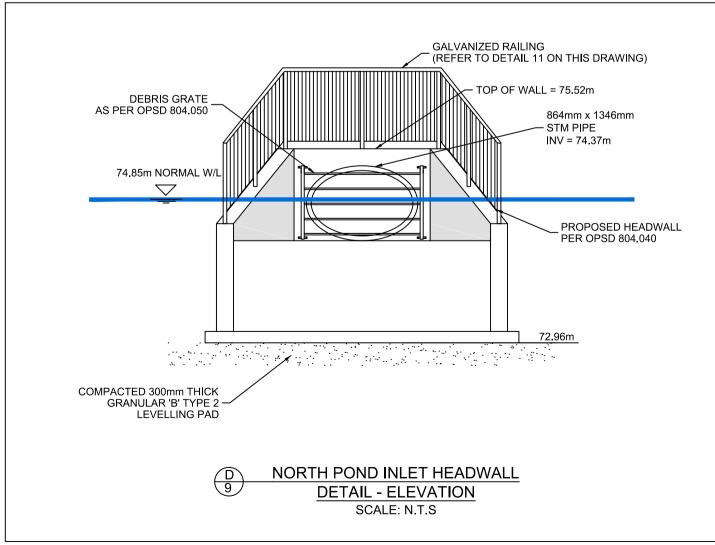

NOTE:
THE POSITION OF ALL POLE LINES, CONDUITS,
WATERMAINS, SEWERS AND OTHER
UNDERGROUND AND OVERGROUND UTILITIES AND
STRUCTURES IS NOT NECESSARILY SHOWN ON
THE CONTRACT DRAWINGS, AND WHERE SHOWN,
THE ACCURACY OF THE POSITION OF SUCH
UTILITIES AND STRUCTURES IS NOT GUARANTEED.
BEFORE STARTING WORK, DETERMINE THE EXACT
LOCATION OF ALL SUCH UTILITIES AND
STRUCTURES AND ASSUME ALL LIABILITY FOR
DAMAGE TO THEM.

OWNER/APPLICANT INFORMATION:
BOUNDARY ROAD DEVELOPMENT INC.
16766 TRANSCANADIENNE, SUITE 500
KIRKLAND, QUÉBEC H9H 4M7

|  |     |                                  |           |     | SCALE    | DESIGN   |   |
|--|-----|----------------------------------|-----------|-----|----------|----------|---|
|  |     |                                  |           |     |          | LKS/KA