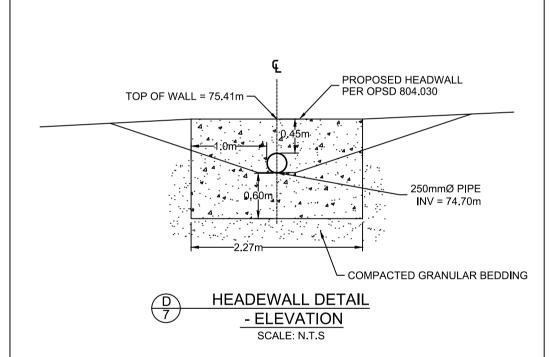

NOTE:
THE POSITION OF ALL POLE LINES, CONDUITS,
WATERMAINS, SEWERS AND OTHER
UNDERGROUND AND OVERGROUND UTILITIES AND
STRUCTURES IS NOT NECESSARILY SHOWN ON
THE CONTRACT DRAWINGS, AND WHERE SHOWN,
THE ACCURACY OF THE POSITION OF SUCH
UTILITIES AND STRUCTURES IS NOT GUARANTEED.
BEFORE STARTING WORK, DETERMINE THE EXACT
LOCATION OF ALL SUCH UTILITIES AND
STRUCTURES AND ASSUME ALL LIABILITY FOR
DAMAGE TO THEM.

OWNER/APPLICANT INFORMATION:
BOUNDARY ROAD DEVELOPMENT INC.
16766 TRANSCANADIENNE, SUITE 500
KIRKLAND, QUÉBEC H9H 4M7

|  |     |                                  |           |     | SCALE    | DESIGN   |   |
|--|-----|----------------------------------|-----------|-----|----------|----------|---|
|  |     |                                  |           |     |          | LKS/