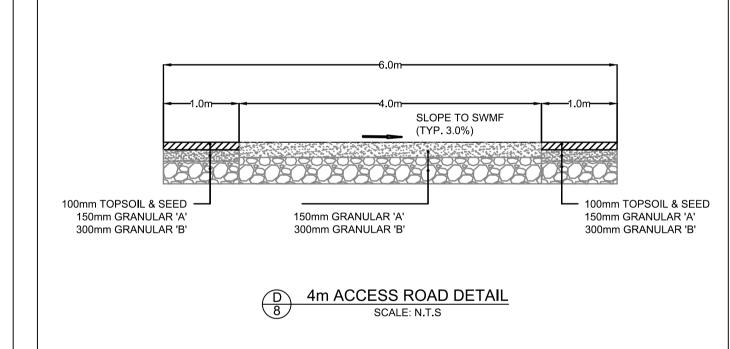

NOTE:
THE POSITION OF ALL POLE LINES, CONDUITS,
WATERMAINS, SEWERS AND OTHER
UNDERGROUND AND OVERGROUND UTILITIES AND
STRUCTURES IS NOT NECESSARILY SHOWN ON
THE CONTRACT DRAWINGS, AND WHERE SHOWN,
THE ACCURACY OF THE POSITION OF SUCH
UTILITIES AND STRUCTURES IS NOT GUARANTEED.
BEFORE STARTING WORK, DETERMINE THE EXACT
LOCATION OF ALL SUCH UTILITIES AND
STRUCTURES AND ASSUME ALL LIABILITY FOR
DAMAGE TO THEM.

OWNER/APPLICANT INFORMATION:
BOUNDARY ROAD DEVELOPMENT INC.
16766 TRANSCANADIENNE, SUITE 500
KIRKLAND, QUÉBEC H9H 4M7

|  |     |                                  |           |     | SCALE    | DESIGN   |   |
|--|-----|----------------------------------|-----------|-----|----------|----------|---|
|  |     |                                  |           |     |          | LKS/KA