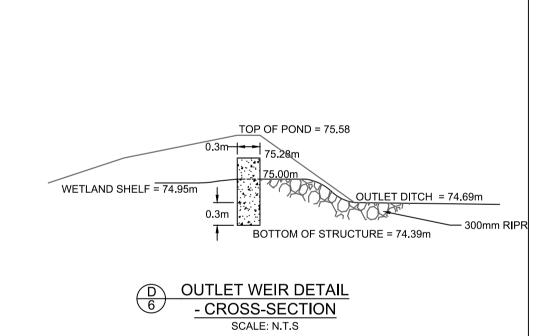

NOTE:
THE POSITION OF ALL POLE LINES, CONDUITS,
WATERMAINS, SEWERS AND OTHER
UNDERGROUND AND OVERGROUND UTILITIES AND
STRUCTURES IS NOT NECESSARILY SHOWN ON
THE CONTRACT DRAWINGS, AND WHERE SHOWN,
THE ACCURACY OF THE POSITION OF SUCH
UTILITIES AND STRUCTURES IS NOT GUARANTEED.
BEFORE STARTING WORK, DETERMINE THE EXACT
LOCATION OF ALL SUCH UTILITIES AND
STRUCTURES AND ASSUME ALL LIABILITY FOR
DAMAGE TO THEM.

OWNER/APPLICANT INFORMATION:
BOUNDARY ROAD DEVELOPMENT INC.
16766 TRANSCANADIENNE, SUITE 500
KIRKLAND, QUÉBEC H9H 4M7

|  |     |                                  |           |     | SCALE    | DESIGN   |   |
|--|-----|----------------------------------|-----------|-----|----------|----------|---|
|  |     |                                  |           |     |          | LK