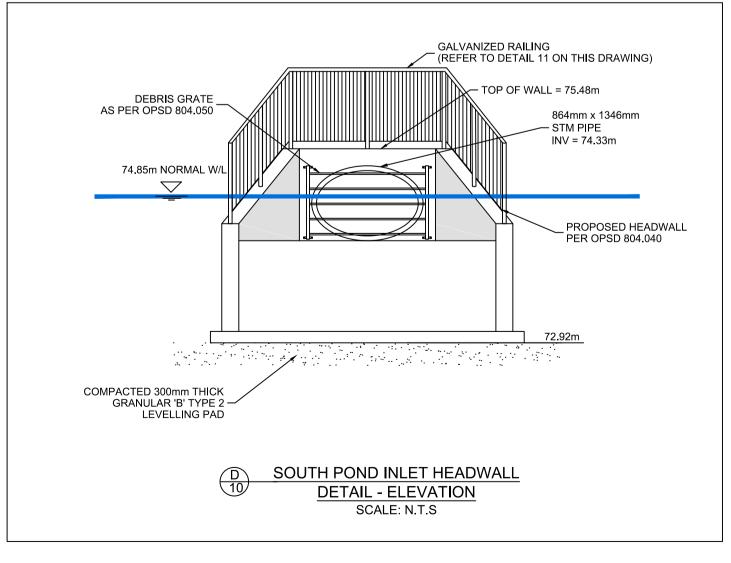

NOTE:
THE POSITION OF ALL POLE LINES, CONDUITS,
WATERMAINS, SEWERS AND OTHER
UNDERGROUND AND OVERGROUND UTILITIES AND
STRUCTURES IS NOT NECESSARILY SHOWN ON
THE CONTRACT DRAWINGS, AND WHERE SHOWN,
THE ACCURACY OF THE POSITION OF SUCH
UTILITIES AND STRUCTURES IS NOT GUARANTEED.
BEFORE STARTING WORK, DETERMINE THE EXACT
LOCATION OF ALL SUCH UTILITIES AND
STRUCTURES AND ASSUME ALL LIABILITY FOR
DAMAGE TO THEM.

OWNER/APPLICANT INFORMATION:
BOUNDARY ROAD DEVELOPMENT INC.
16766 TRANSCANADIENNE, SUITE 500
KIRKLAND, QUÉBEC H9H 4M7

|  |     |                                  |           |     | SCALE    | DESIGN   |   |
|--|-----|----------------------------------|-----------|-----|----------|----------|---|
|  |     |                                  |           |     |          | LKS/KA   |