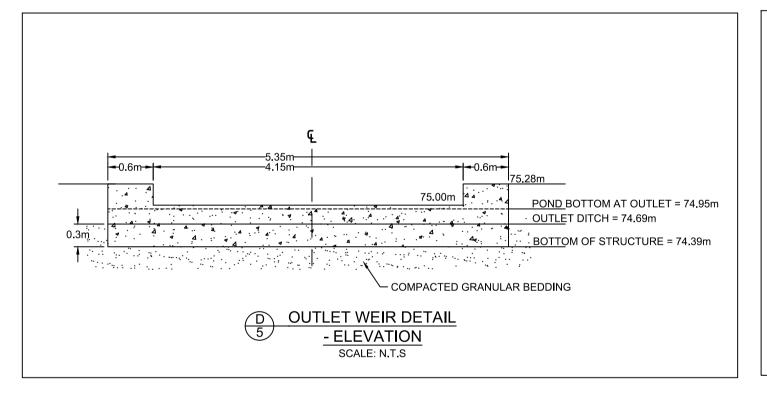

NOTE:
THE POSITION OF ALL POLE LINES, CONDUITS,
WATERMAINS, SEWERS AND OTHER
UNDERGROUND AND OVERGROUND UTILITIES AND
STRUCTURES IS NOT NECESSARILY SHOWN ON
THE CONTRACT DRAWINGS, AND WHERE SHOWN,
THE ACCURACY OF THE POSITION OF SUCH
UTILITIES AND STRUCTURES IS NOT GUARANTEED.
BEFORE STARTING WORK, DETERMINE THE EXACT
LOCATION OF ALL SUCH UTILITIES AND
STRUCTURES AND ASSUME ALL LIABILITY FOR
DAMAGE TO THEM.

OWNER/APPLICANT INFORMATION:
BOUNDARY ROAD DEVELOPMENT INC.
16766 TRANSCANADIENNE, SUITE 500
KIRKLAND, QUÉBEC H9H 4M7

|  |     |                                  |           |     | SCALE    | DESIGN   |   |
|--|-----|----------------------------------|-----------|-----|----------|----------|---|
|  |     |                                  |           |     |          |