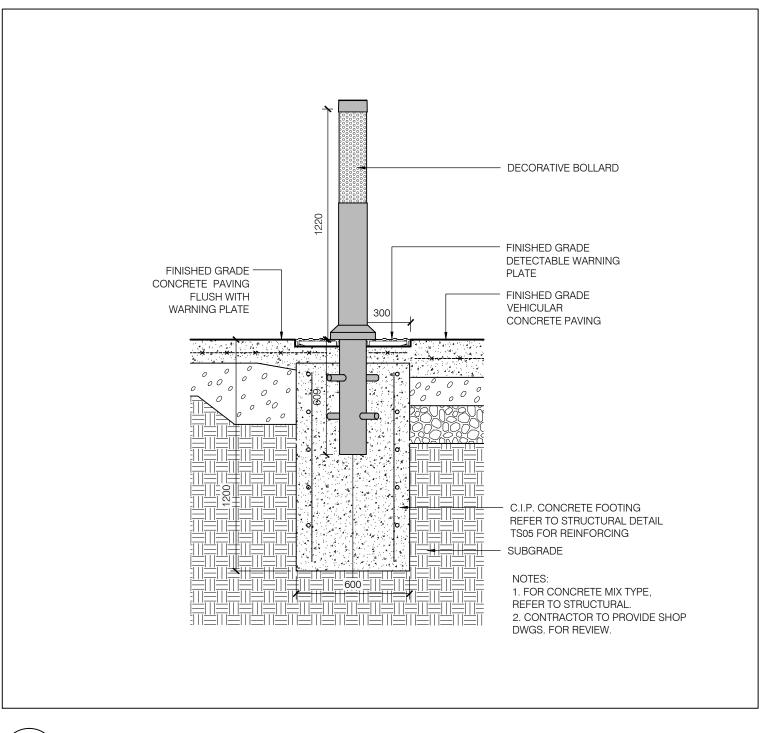

SCALE 1:10

TYPICAL DETECTABLE WARNING STRIP

SCALE 1:10

\ L200 /

TYPICAL PEAGRAVEL AT PLANTING AREA L200 SECTION SCALE 1:10

TYPICAL BIKE RING L200 SECTION SCALE 1:10

TYPICAL LIGHT BOLLARD AT TACTILE WARNING STRIP L200 SCALE 1:20 VERTECHS DESIGN LANDSCAPE ARCHITECTS 803-1200 BAY ST. + TORONTO, ONTARIO, M5R 2A5