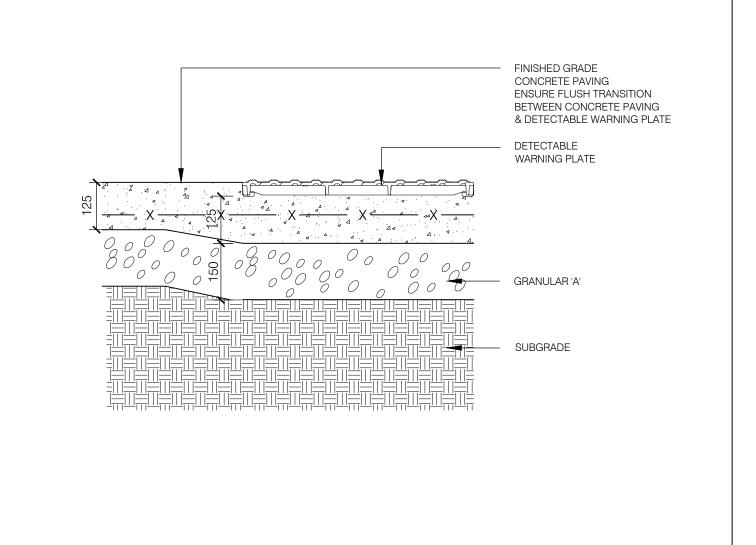

SCALE 1:10

TYPICAL DETECTABLE WARNING STRIP

SCALE 1:10

\ L200 /

TYPICAL PEAGRAVEL AT PLANTING AREA L200 SECTION SCALE 1:10

TYPICAL BIKE RING L200 SECTION SCALE 1:10

TYPICAL LIGHT BOLLARD AT TACTILE WARNING STRIP L200 SCALE 1:20 VERTECHS DESIGN LANDSCAPE ARCHITECTS 803-1200 BAY ST. + TORONTO, ONTARIO, M5R 2A5