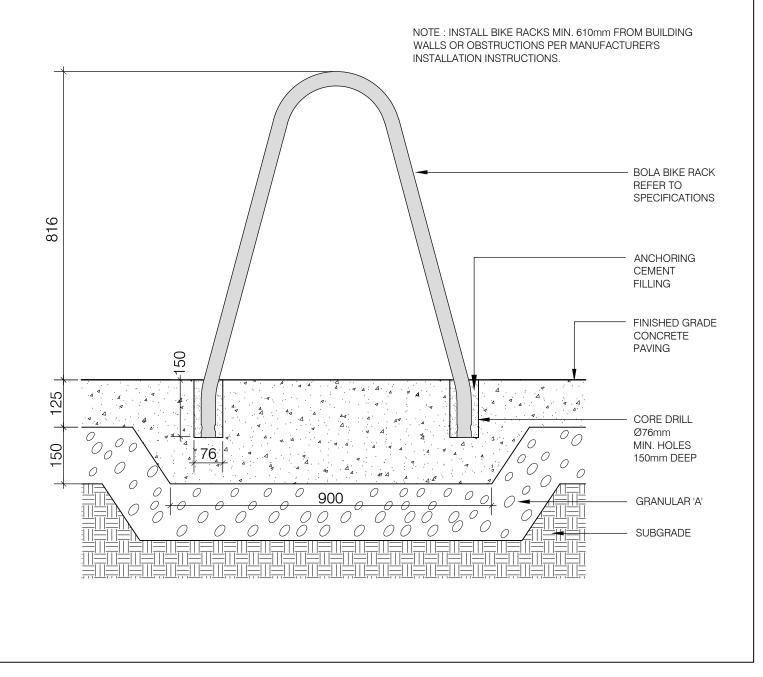

SCALE 1:10

TYPICAL DETECTABLE WARNING STRIP

SCALE 1:10

\ L200 /

TYPICAL PEAGRAVEL AT PLANTING AREA L200 SECTION SCALE 1:10

TYPICAL BIKE RING L200 SECTION SCALE 1:10

TYPICAL LIGHT BOLLARD AT TACTILE WARNING STRIP L200 SCALE 1:20 VERTECHS DESIGN LANDSCAPE ARCHITECTS 803-1200 BAY ST. + TORONTO, ONTARIO, M5R 2A5