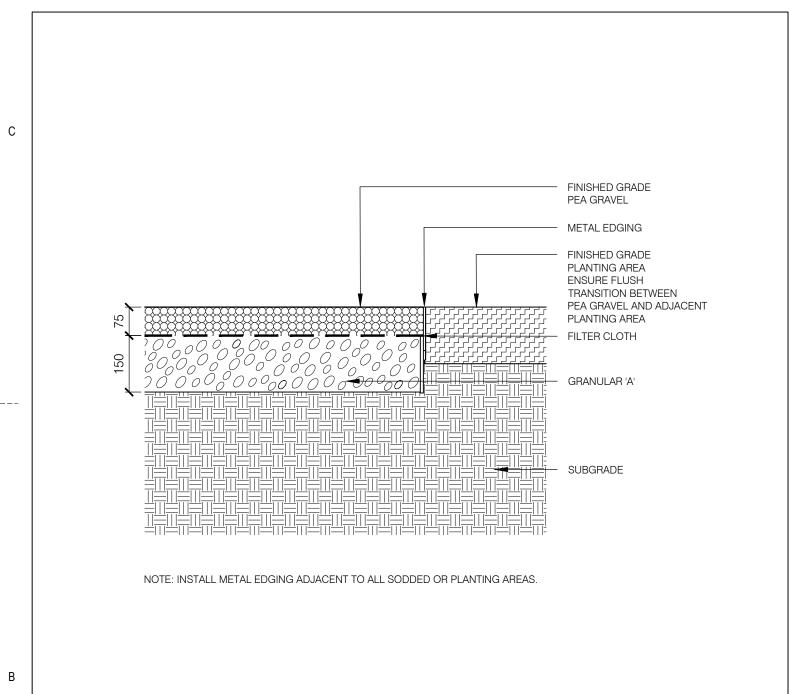

SCALE 1:10

TYPICAL DETECTABLE WARNING STRIP

SCALE 1:10

\ L200 /

TYPICAL PEAGRAVEL AT PLANTING AREA L200 SECTION SCALE 1:10

TYPICAL BIKE RING L200 SECTION SCALE 1:10

TYPICAL LIGHT BOLLARD AT TACTILE WARNING STRIP L200 SCALE 1:20 VERTECHS DESIGN LANDSCAPE ARCHITECTS 803-1200 BAY ST. + TORONTO, ONTARIO, M5R 2A5