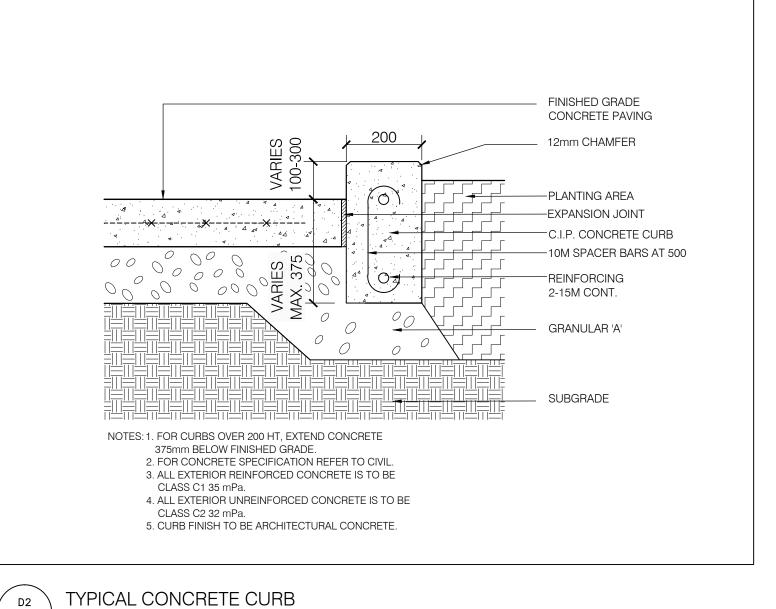

SCALE 1:10

TYPICAL DETECTABLE WARNING STRIP

SCALE 1:10

\ L200 /

TYPICAL PEAGRAVEL AT PLANTING AREA L200 SECTION SCALE 1:10

TYPICAL BIKE RING L200 SECTION SCALE 1:10

TYPICAL LIGHT BOLLARD AT TACTILE WARNING STRIP L200 SCALE 1:20 VERTECHS DESIGN LANDSCAPE ARCHITECTS 803-1200 BAY ST. + TORONTO, ONTARIO, M5R 2A5