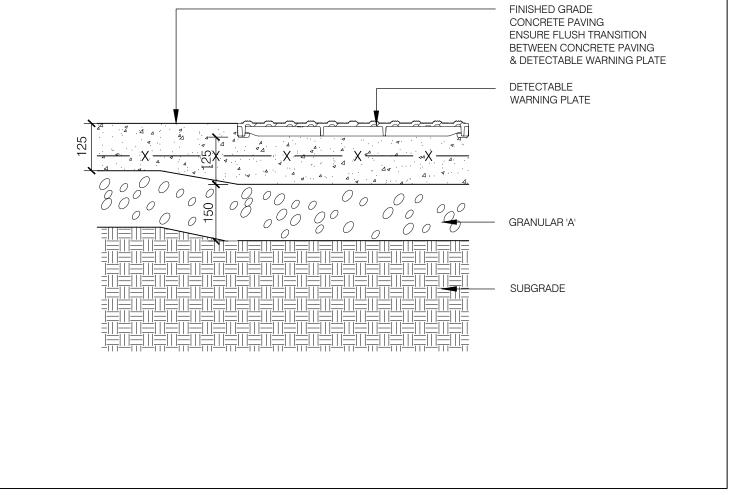

SCALE 1:10

TYPICAL DETECTABLE WARNING STRIP

SCALE 1:10

\ L200 /

TYPICAL PEAGRAVEL AT PLANTING AREA L200 SECTION SCALE 1:10

TYPICAL BIKE RING L200 SECTION SCALE 1:10

TYPICAL LIGHT BOLLARD AT TACTILE WARNING STRIP L200 SCALE 1:20 VERTECHS DESIGN LANDSCAPE ARCHITECTS 803-1200 BAY ST. + TORONTO, ONTARIO, M5R 2A5