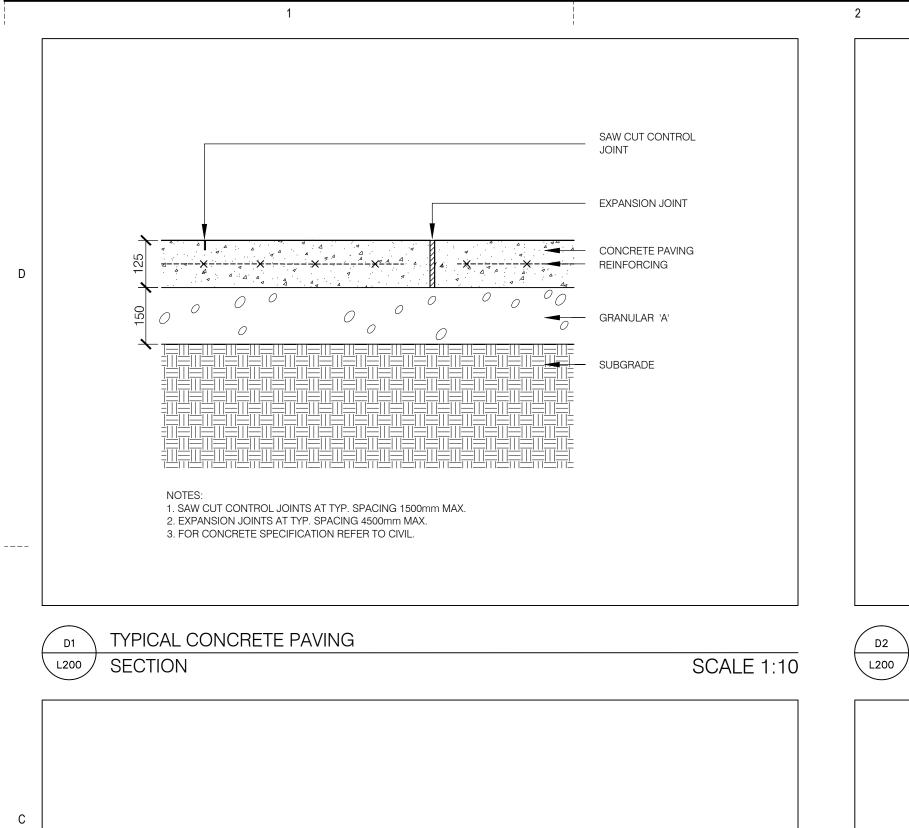

SCALE 1:10

TYPICAL DETECTABLE WARNING STRIP

SCALE 1:10

\ L200 /

TYPICAL PEAGRAVEL AT PLANTING AREA L200 SECTION SCALE 1:10

TYPICAL BIKE RING L200 SECTION SCALE 1:10

TYPICAL LIGHT BOLLARD AT TACTILE WARNING STRIP L200 SCALE 1:20 VERTECHS DESIGN LANDSCAPE ARCHITECTS 803-1200 BAY ST. + TORONTO, ONTARIO, M5R 2A5