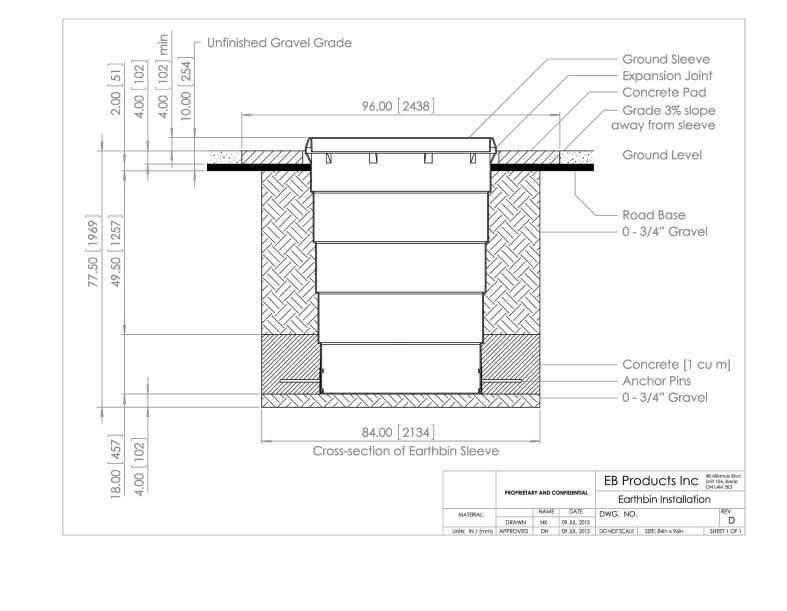

ASPHALT WALKWAY/

SERVICE ACCESS—HEAVY DUTY

DATE: FEB 2013

REV. FEB 2016

\*NOTE: TO BE CONFIRMED WITH SOIL INVESTIGATIONS AND MODIFIED ACCORDINGLY

DATE: MAY 2001

REV. MARCH 2007

DATE: MARCH 2007

REV. MARCH 2017 DATE:





DWG. No.: W25



OVER SEWER





CURB RETURN ENTRANCES

9. MAXIMUM SLOPE VARIES, SEE PRIVATE APPROACH BYLAW

VEHICLE ACCESS CROSSING

















Stantec Consulting Ltd. 400 - 1331 Clyde Avenue Ottawa ON Tel. 613.722.4420 www.stantec.com

Copyright Reserved

The Contractor shall verify and be responsible for all dimensions. DO NOT scale the drawing - any errors or omissions shall be reported to Stantec without delay. The Copyrights to all designs and drawings are the property of Stantec. Reproduction or use for any purpose other than that authorized by Stantec is forbidden.

Legend

APPROVED □ REFUSED □ THIS \_\_\_\_\_, 20 \_\_\_\_

JEFF MCEWEN, P.ENG, MANAGER DEVELOPMENT REVIEW EAST, PLANNING, INFRASTRUCTURE AND ECONOMIC DEVELOPMENT DEPARTMENT, CITY OF OTTAWA

|                             | _                            | Dwn. | Chkd. | Dsan.    | YY.MM.DD |
|-----------------------------|------------------------------|