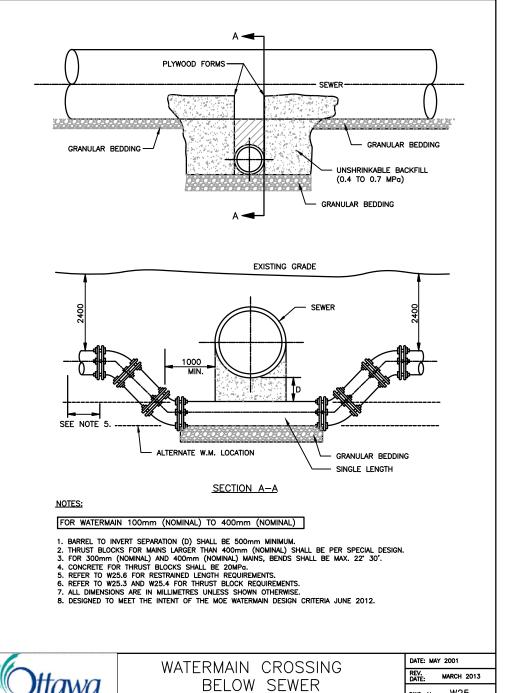

REV. MARCH 2017 DATE:

DWG. No.: W25

OVER SEWER

CURB RETURN ENTRANCES

9. MAXIMUM SLOPE VARIES, SEE PRIVATE APPROACH BYLAW

VEHICLE ACCESS CROSSING

Stantec Consulting Ltd. 400 - 1331 Clyde Avenue Ottawa ON Tel. 613.722.4420 www.stantec.com