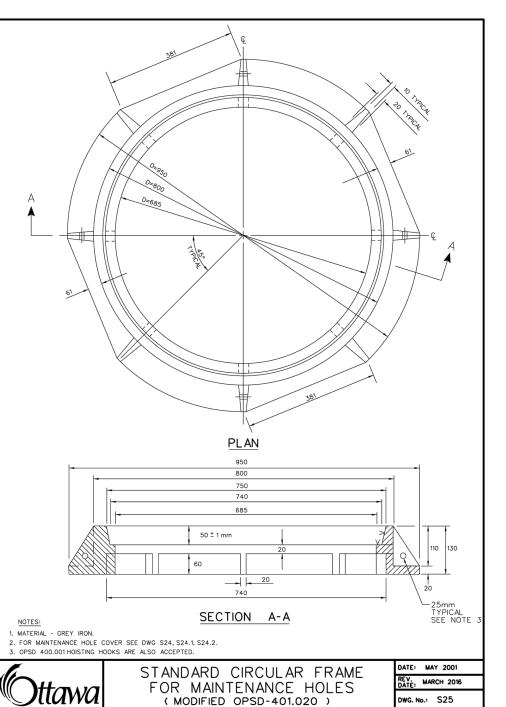

ASPHALT WALKWAY/

SERVICE ACCESS—HEAVY DUTY

DATE: FEB 2013

REV. FEB 2016

\*NOTE: TO BE CONFIRMED WITH SOIL INVESTIGATIONS AND MODIFIED ACCORDINGLY

DATE: MAY 2001

REV. MARCH 2007

DATE: MARCH 2007

REV. MARCH 2017 DATE:





DWG. No.: W25



OVER SEWER





CURB RETURN ENTRANCES

9. MAXIMUM SLOPE VARIES, SEE PRIVATE APPROACH BYLAW

VEHICLE ACCESS CROSSING

















Stantec Consulting Ltd. 400 - 1331 Clyde Avenue Ottawa ON Tel. 613.722.4420 www.stantec.com

Copyright Reserved

The Contractor shall verify and be responsible for all dimensions. DO NOT scale the drawing - any errors or omissions shall be reported to Stantec without delay. The Copyrights to all designs and drawings are the property of Stantec. Reproduction or use for any purpose other than that authorized by Stantec is forbidden.

Legend

APPROVED □ REFUSED □ THIS \_\_\_\_\_, 20 \_\_\_\_

JEFF MCEWEN, P.ENG, MANAGER DEVELOPMENT REVIEW EAST, PLANNING, INFRASTRUCTURE AND ECONOMIC DEVELOPMENT DEPARTMENT, CITY OF OTTAWA

|                             | _                            | Dwn. | Chkd. | Dsan.    | YY.MM.DD |
|-----------------------------|------------------------------|----