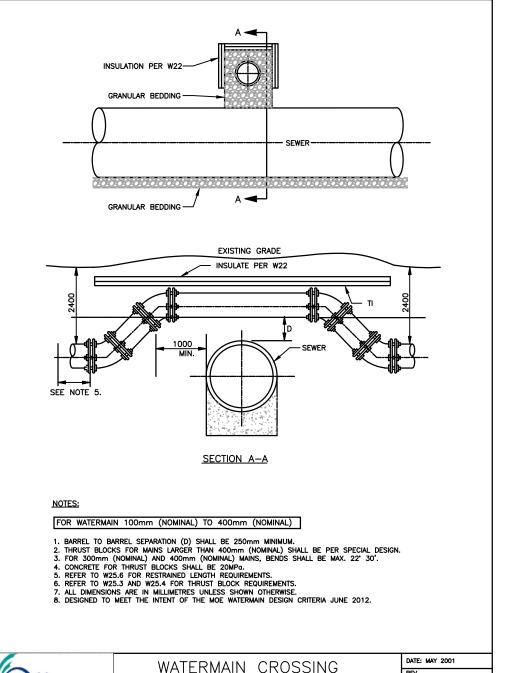

REV. MARCH 2017 DATE:

DWG. No.: W25

OVER SEWER

CURB RETURN ENTRANCES

9. MAXIMUM SLOPE VARIES, SEE PRIVATE APPROACH BYLAW

VEHICLE ACCESS CROSSING

Stantec Consulting Ltd. 400 - 1331 Clyde Avenue Ottawa ON Tel. 613.722.4420 www.stantec.com