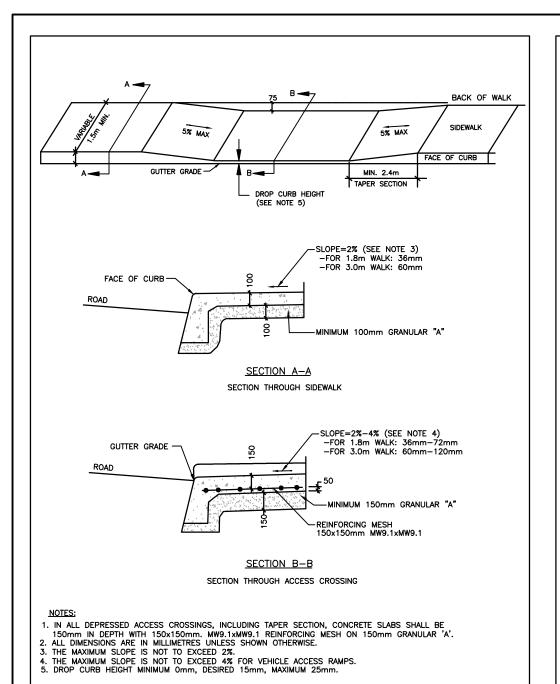

REV. MARCH 2017 DATE:

DWG. No.: W25

OVER SEWER

CURB RETURN ENTRANCES

9. MAXIMUM SLOPE VARIES, SEE PRIVATE APPROACH BYLAW

VEHICLE ACCESS CROSSING

Stantec Consulting Ltd. 400 - 1331 Clyde Avenue Ottawa ON Tel. 613.722.4420 www.stantec.com