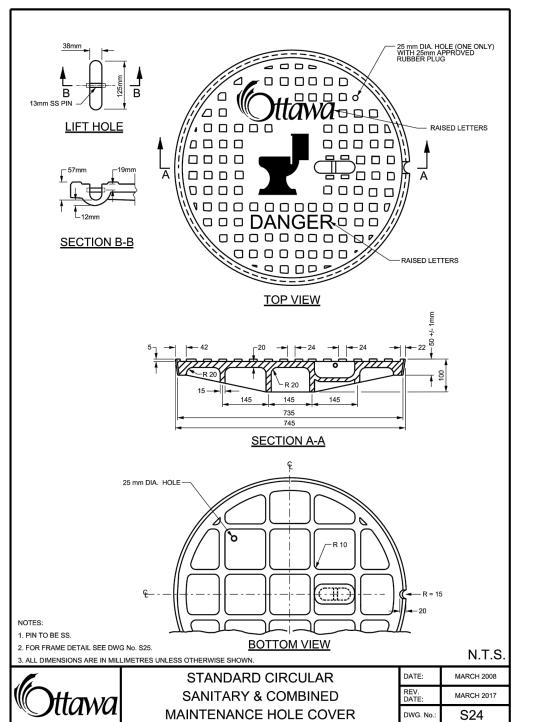

ASPHALT WALKWAY/

SERVICE ACCESS—HEAVY DUTY

DATE: FEB 2013

REV. FEB 2016

\*NOTE: TO BE CONFIRMED WITH SOIL INVESTIGATIONS AND MODIFIED ACCORDINGLY

DATE: MAY 2001

REV. MARCH 2007

DATE: MARCH 2007

REV. MARCH 2017 DATE:





DWG. No.: W25



OVER SEWER





CURB RETURN ENTRANCES

9. MAXIMUM SLOPE VARIES, SEE PRIVATE APPROACH BYLAW

VEHICLE ACCESS CROSSING

















Stantec Consulting Ltd. 400 - 1331 Clyde Avenue Ottawa ON Tel. 613.722.4420 www.stantec.com

Copyright Reserved

The Contractor shall verify and be responsible for all dimensions. DO NOT scale the drawing - any errors or omissions shall be reported to Stantec without delay. The Copyrights to all designs and drawings are the property of Stantec. Reproduction or use for any purpose other than that authorized by Stantec is forbidden.

Legend

APPROVED □ REFUSED □ THIS \_\_\_\_\_, 20 \_\_\_\_

JEFF MCEWEN, P.ENG, MANAGER DEVELOPMENT REVIEW EAST, PLANNING, INFRASTRUCTURE AND ECONOMIC DEVELOPMENT DEPARTMENT, CITY OF OTTAWA

|                             | _                            | Dwn. | Chkd. | Dsan.    | YY.MM.DD |
|-----------------------------|------------------------------|------