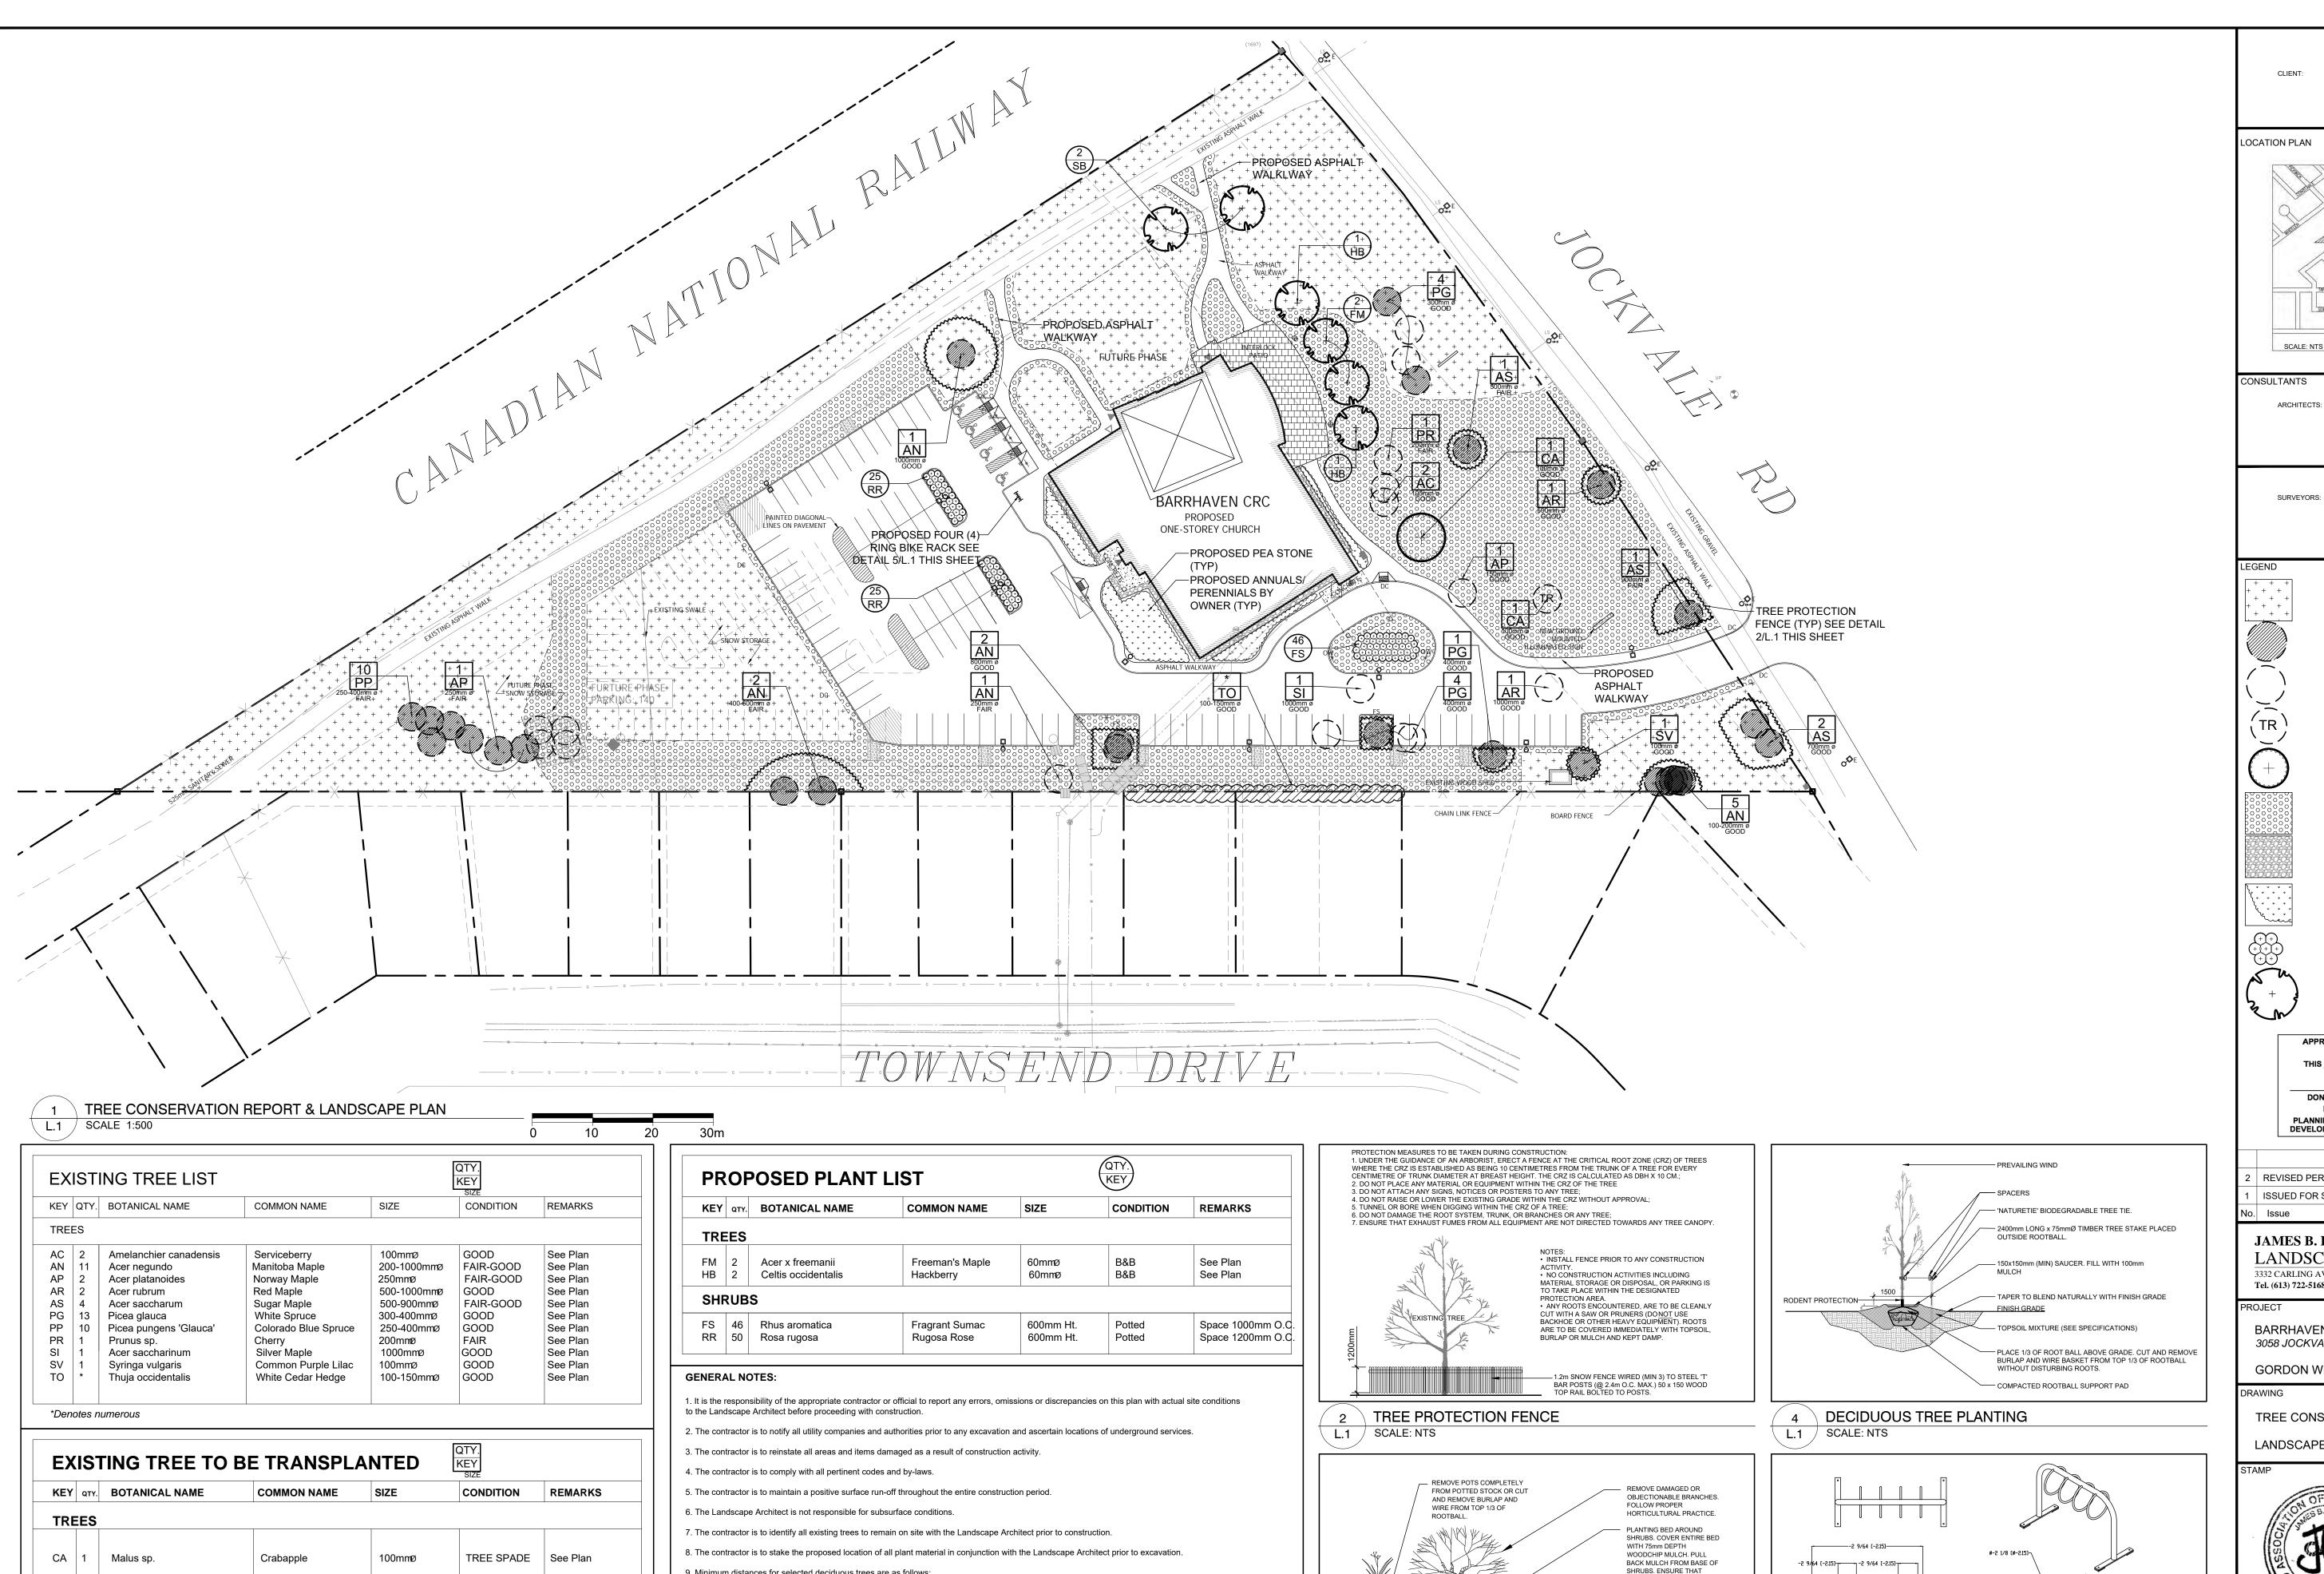

MULCH COVERS ALL

TAPER TO BLEND NATURALLY

5 \ FOUR (4) RING BIKE RACK

L.1 SCALE: NTS

WITH FINISHED GRADE.

TOPSOIL MIXTURE AS PER

EXPOSED SOIL.

3 SHRUB / PERENNIAL PLANTING

L.1 / SCALE: NTS

9. Minimum distances for selected deciduous trees are as follows:

11. Remove all protective wrapping from tree trunks after installation.

12. Staking of trees shall only be performed if necessary.

10. All trees within 1m of underground utility trenches are to be excavated by hand.

13. Ensure that mulch is pulled back a min. distance of 75mm from base of tree trunk.

Building Foundations 7.5m

Underground Infrastructure 2.0m

Sidewalks 1.5m Public Streets 2.5m

Vandenberg & Wildeboer
A-R-C-H-I-T-E-C-T-S

www.wwarchitects.cs Telephone: 613.287.0144 Facsimile: 613.271.8609 mail@wwarchitects.cs.

"THE OLD STONE LODGE = 160 FLAMBOROUGH WAY = OTTAWA (KANATA) = ONTARIO = EZE 5H9 =